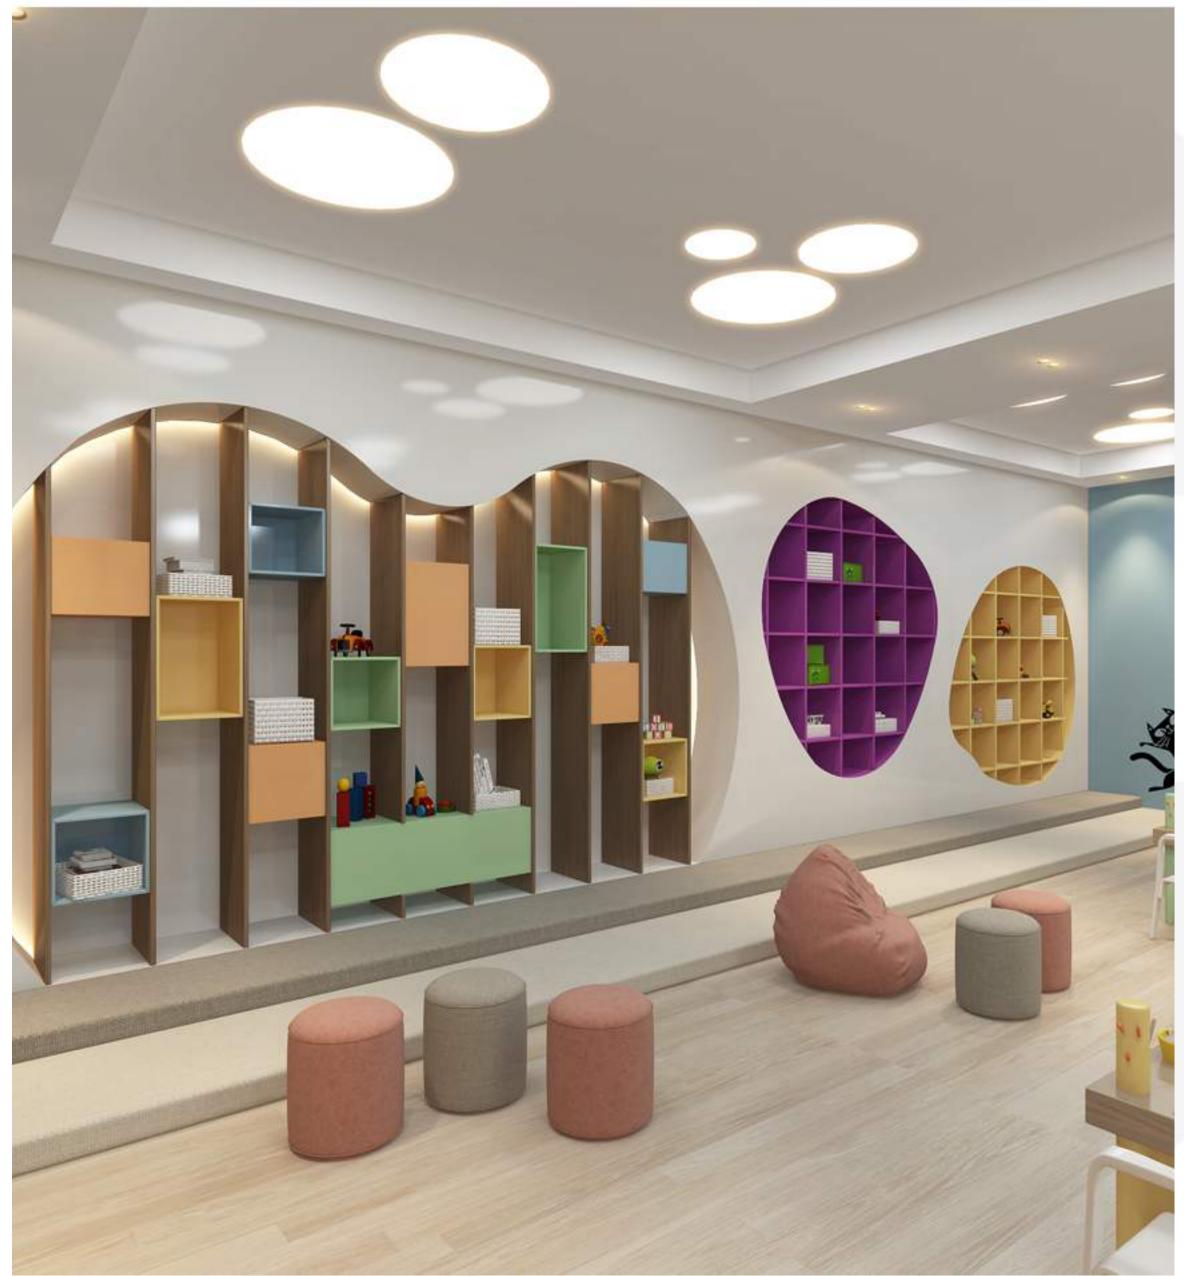

## **FACILITIES**

The project enjoys many facilities that take an area of 2000 m2 like:

- Close swimming pool
- Fitness center
- Sauna
- Turkish bath
- Meeting room
- Kids club
- Cinema room
- Security 24/7