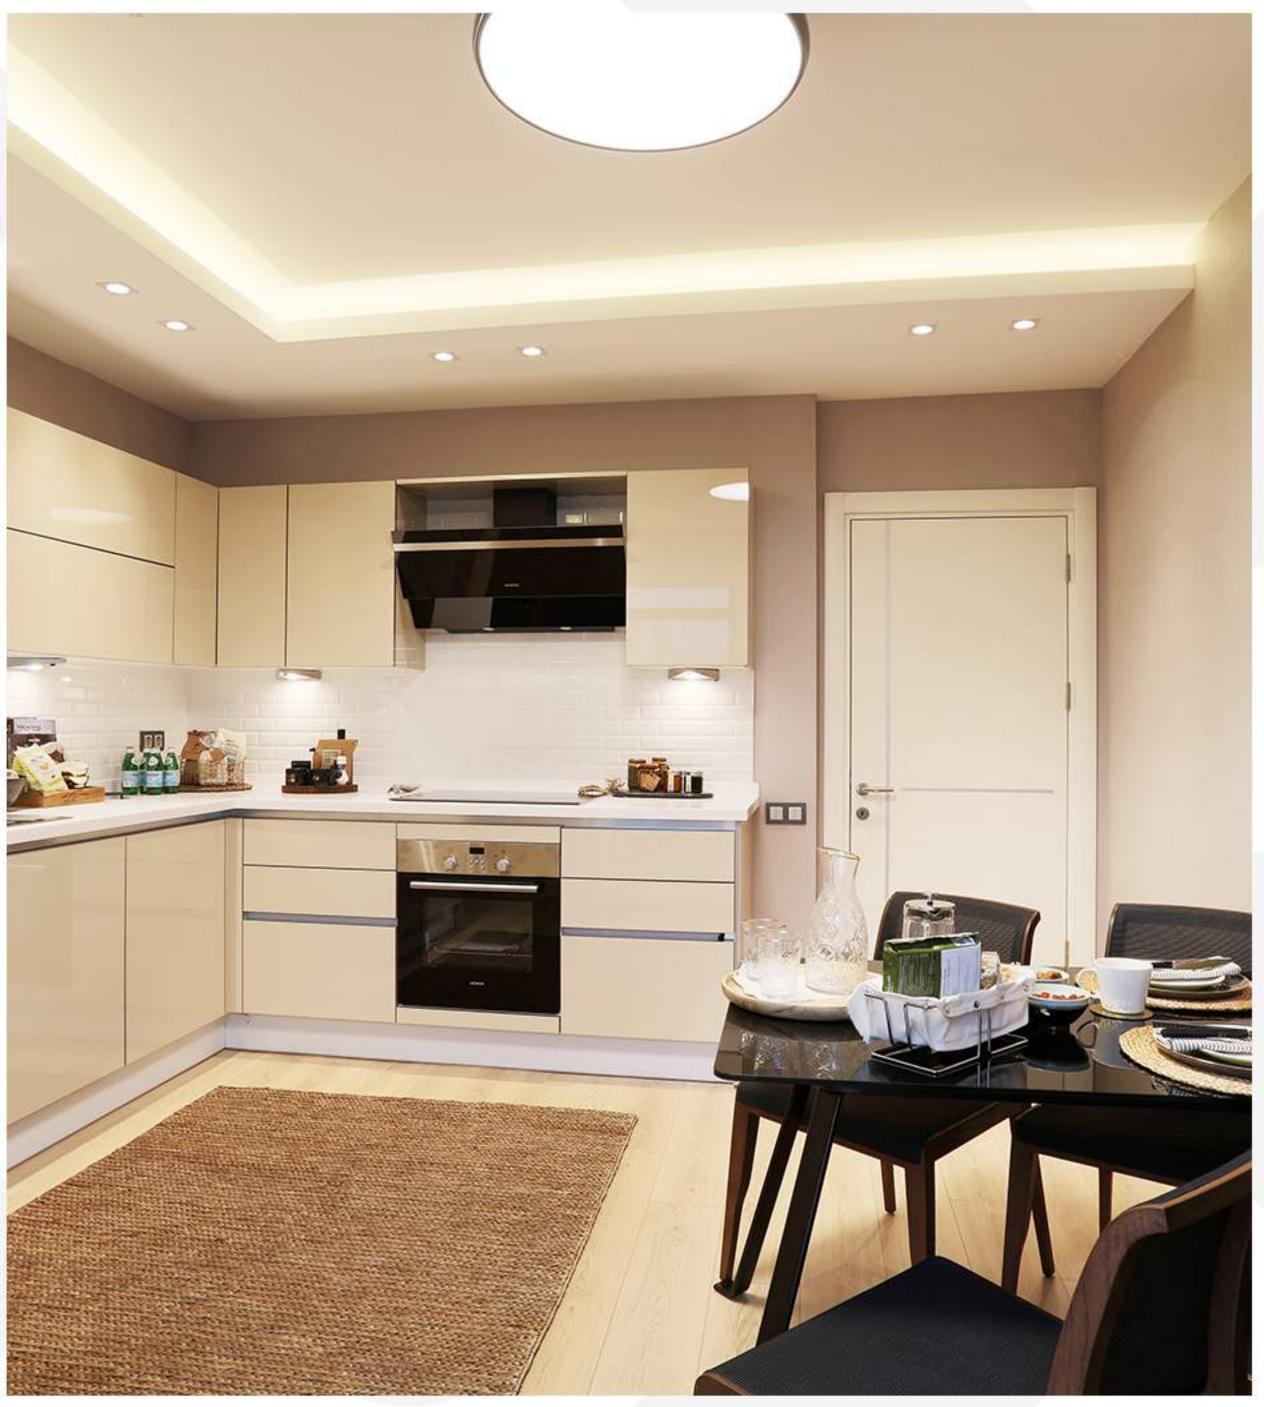

Keleş center project has been built on an area of 23.000 m2 with marvelous green views. The project consists of 3 blocks, A,B And C.

A Block has becomes a courthouse.

B block are a offices.

C block are residential and home office.

B and C Blocks has made of 11 floors with 264 flats and 234 offices.

C block consists of 2 types 1+1 - 2+1

The project has 3 open and green views of Istanbul municipality garden, Central Park and external garden.

Blocks are designed with hotel concept-like buildings with a classy surface to enable natural sun light inside.

kelescenter.com