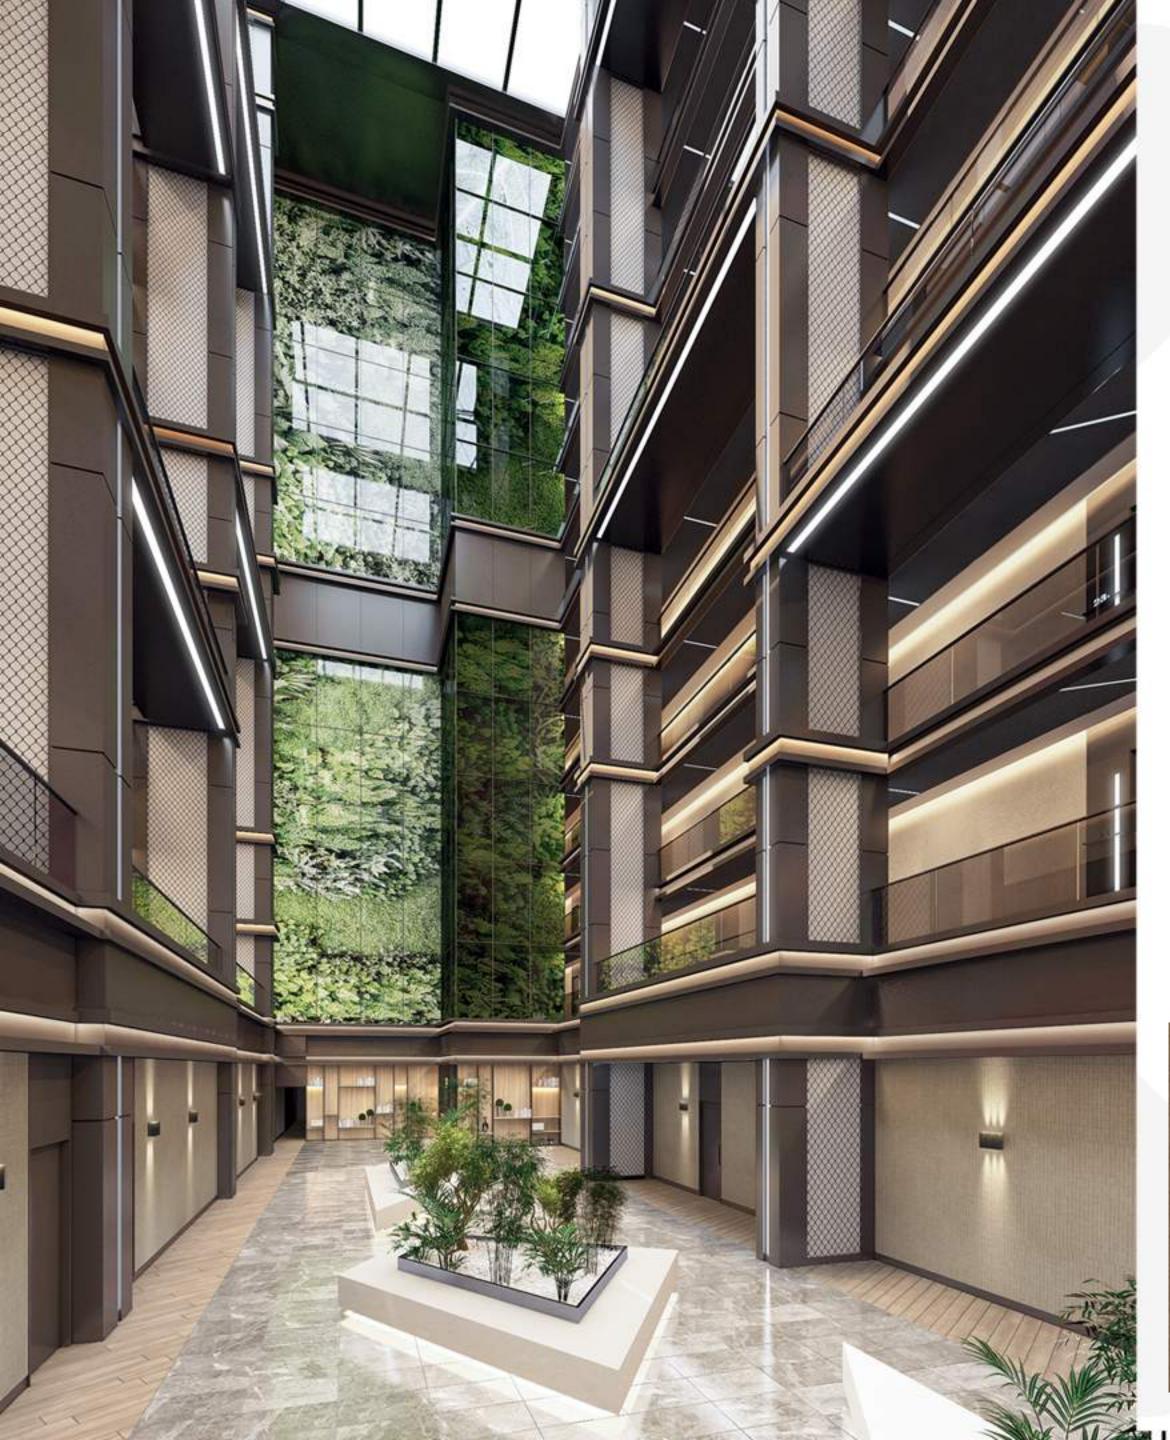

Keleş center project has been built on an area of 23.000 m2 with marvelous green views. The project consists of 3 blocks, A,B And C.

A Block has becomes a courthouse.

B block are a offices.

C block are residential and home office.

B and C Blocks has made of 11 floors with 264 flats and 234 offices.

C block consists of 2 types 1+1 - 2+1

The project has 3 open and green views of Istanbul municipality garden, Central Park and external garden.

Blocks are designed with hotel concept-like buildings with a classy surface to enable natural sun light inside.

kelescenter.com