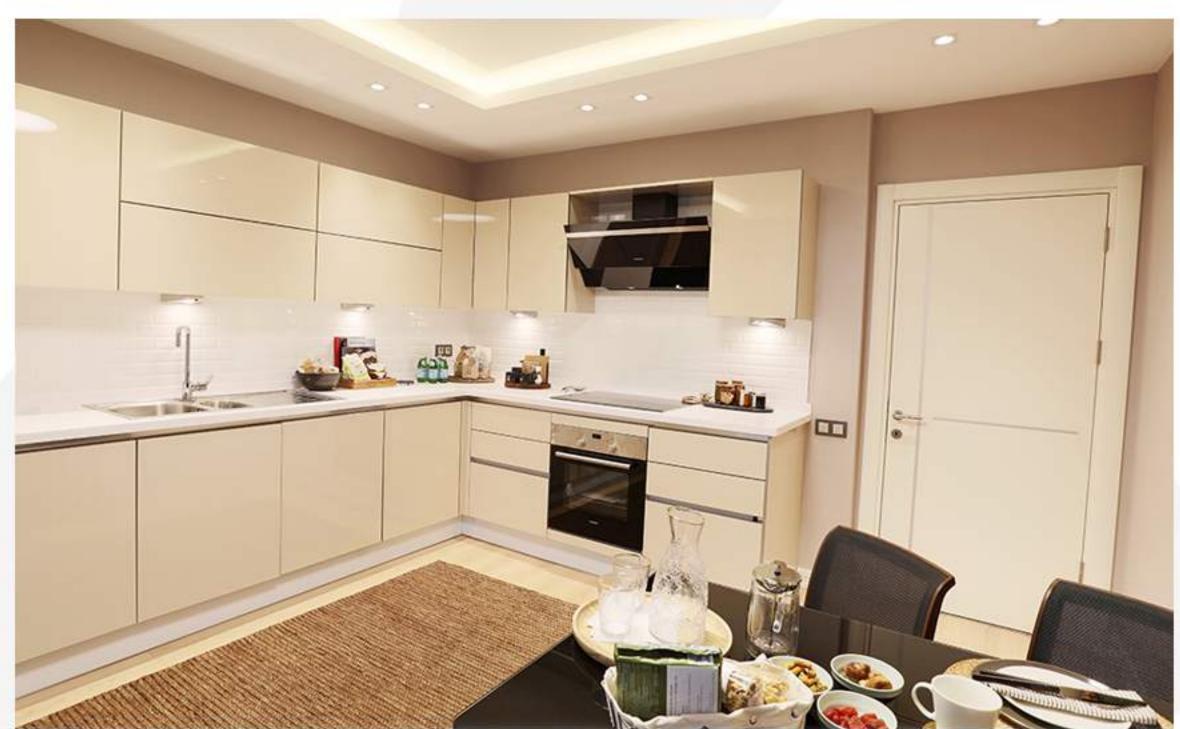

Keleş center project has been built on an area of 23.000 m2 with marvelous green views. The project consists of 3 blocks, A,B And C.

A Block has becomes a courthouse.

B block are a offices.

C block are residential and home office.

B and C Blocks has made of 11 floors with 264 flats and 234 offices.

C block consists of 2 types 1+1 - 2+1

The project has 3 open and green views of Istanbul municipality garden, Central Park and external garden.

Blocks are designed with hotel concept-like buildings with a classy surface to enable natural sun light inside.

kelescenter.com