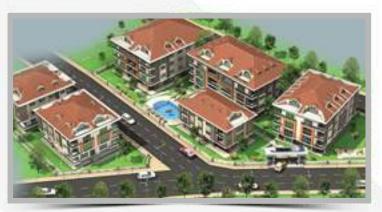

Keleş center project has been built on an area of 23.000 m2 with marvelous green views. The project consists of 3 blocks, A,B And C.

A Block has becomes a courthouse.

B block are a offices.

C block are residential and home office.

B and C Blocks has made of 11 floors with 264 flats and 234 offices.

C block consists of 2 types 1+1 - 2+1

The project has 3 open and green views of Istanbul municipality garden, Central Park and external garden.

Blocks are designed with hotel concept-like buildings with a classy surface to enable natural sun light inside.

kelescenter.com