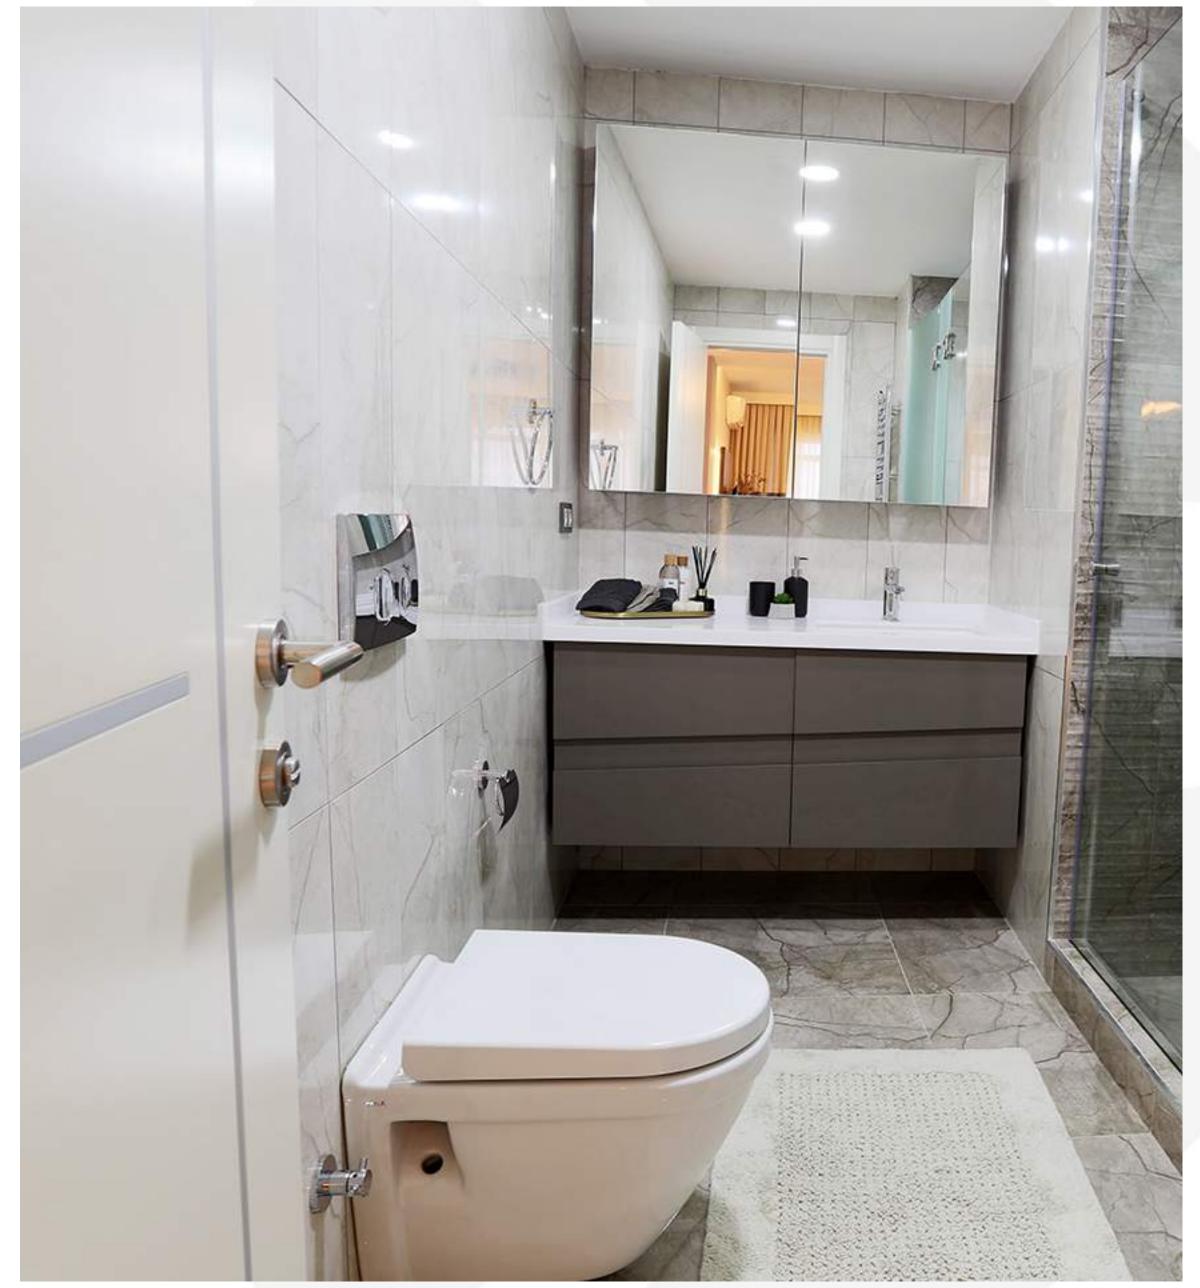

Keleş center project has been built on an area of 23.000 m2 with marvelous green views. The project consists of 3 blocks, A,B And C.

A Block has becomes a courthouse.

B block are a offices.

C block are residential and home office.

B and C Blocks has made of 11 floors with 264 flats and 234 offices.

C block consists of 2 types 1+1 - 2+1

The project has 3 open and green views of Istanbul municipality garden, Central Park and external garden.

Blocks are designed with hotel concept-like buildings with a classy surface to enable natural sun light inside.

kelescenter.com