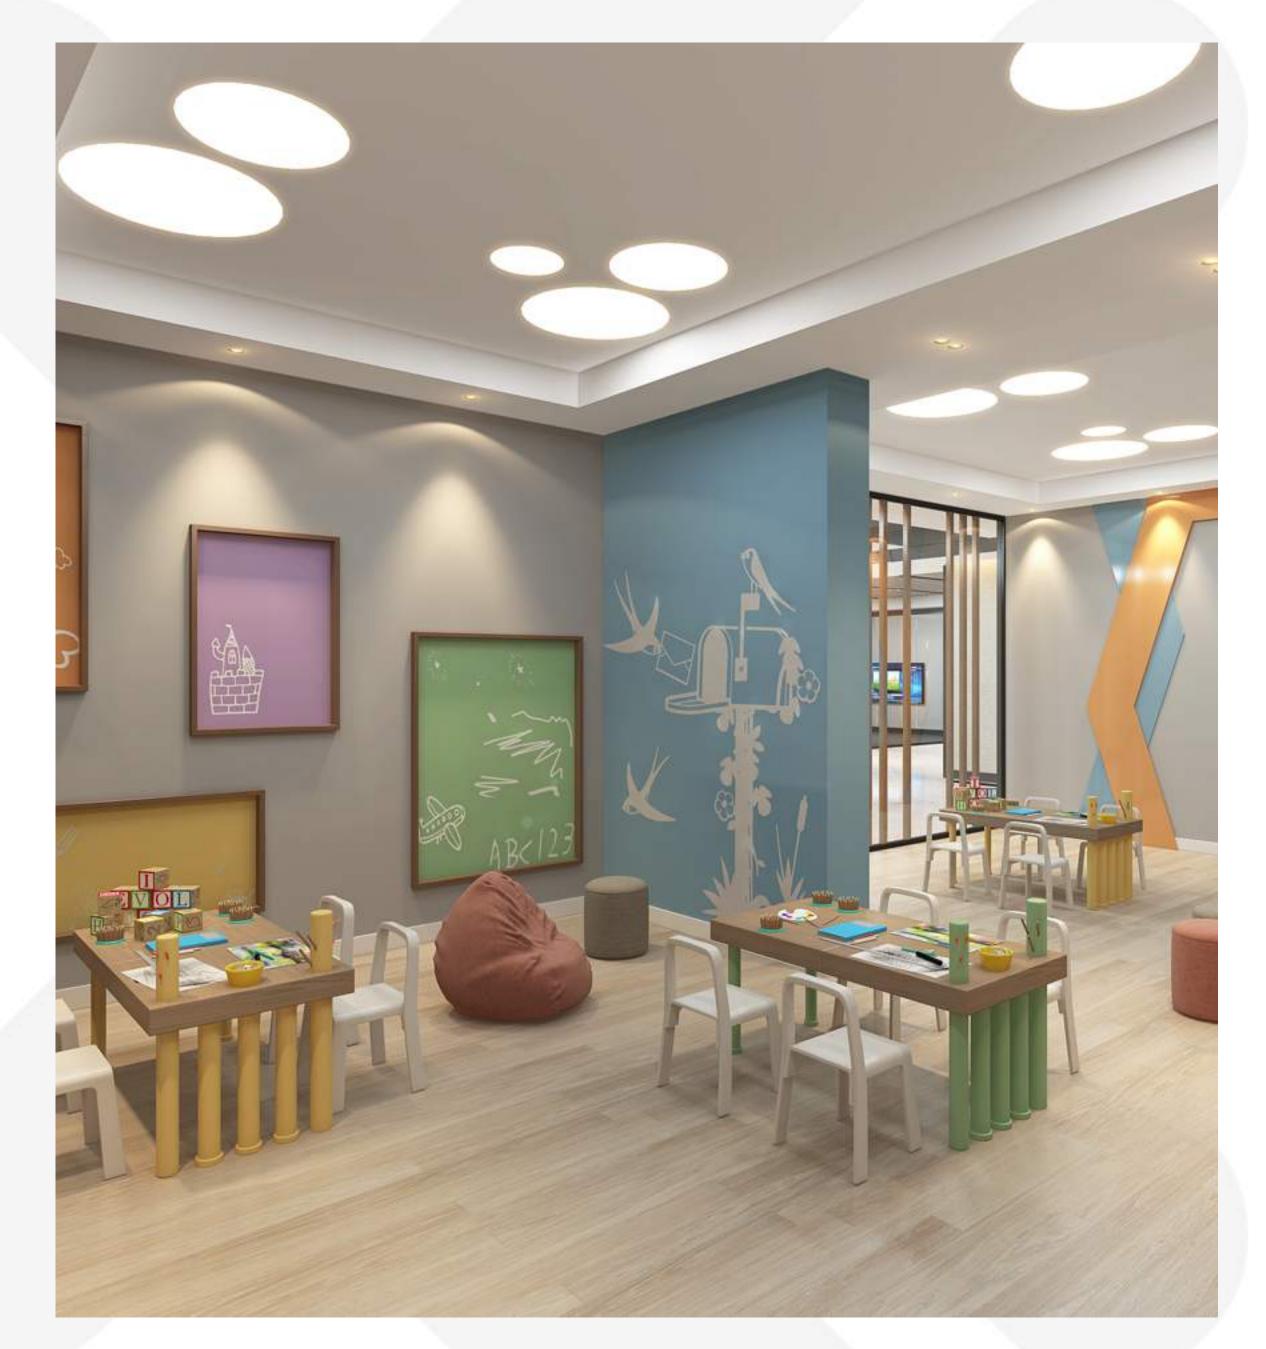

## **FACILITIES**

The project enjoys many facilities that take an area of 2000 m2 like:

- Close swimming pool
- Fitness center
- Sauna
- Turkish bath
- Meeting room
- Kids club
- Cinema room
- Security 24/7