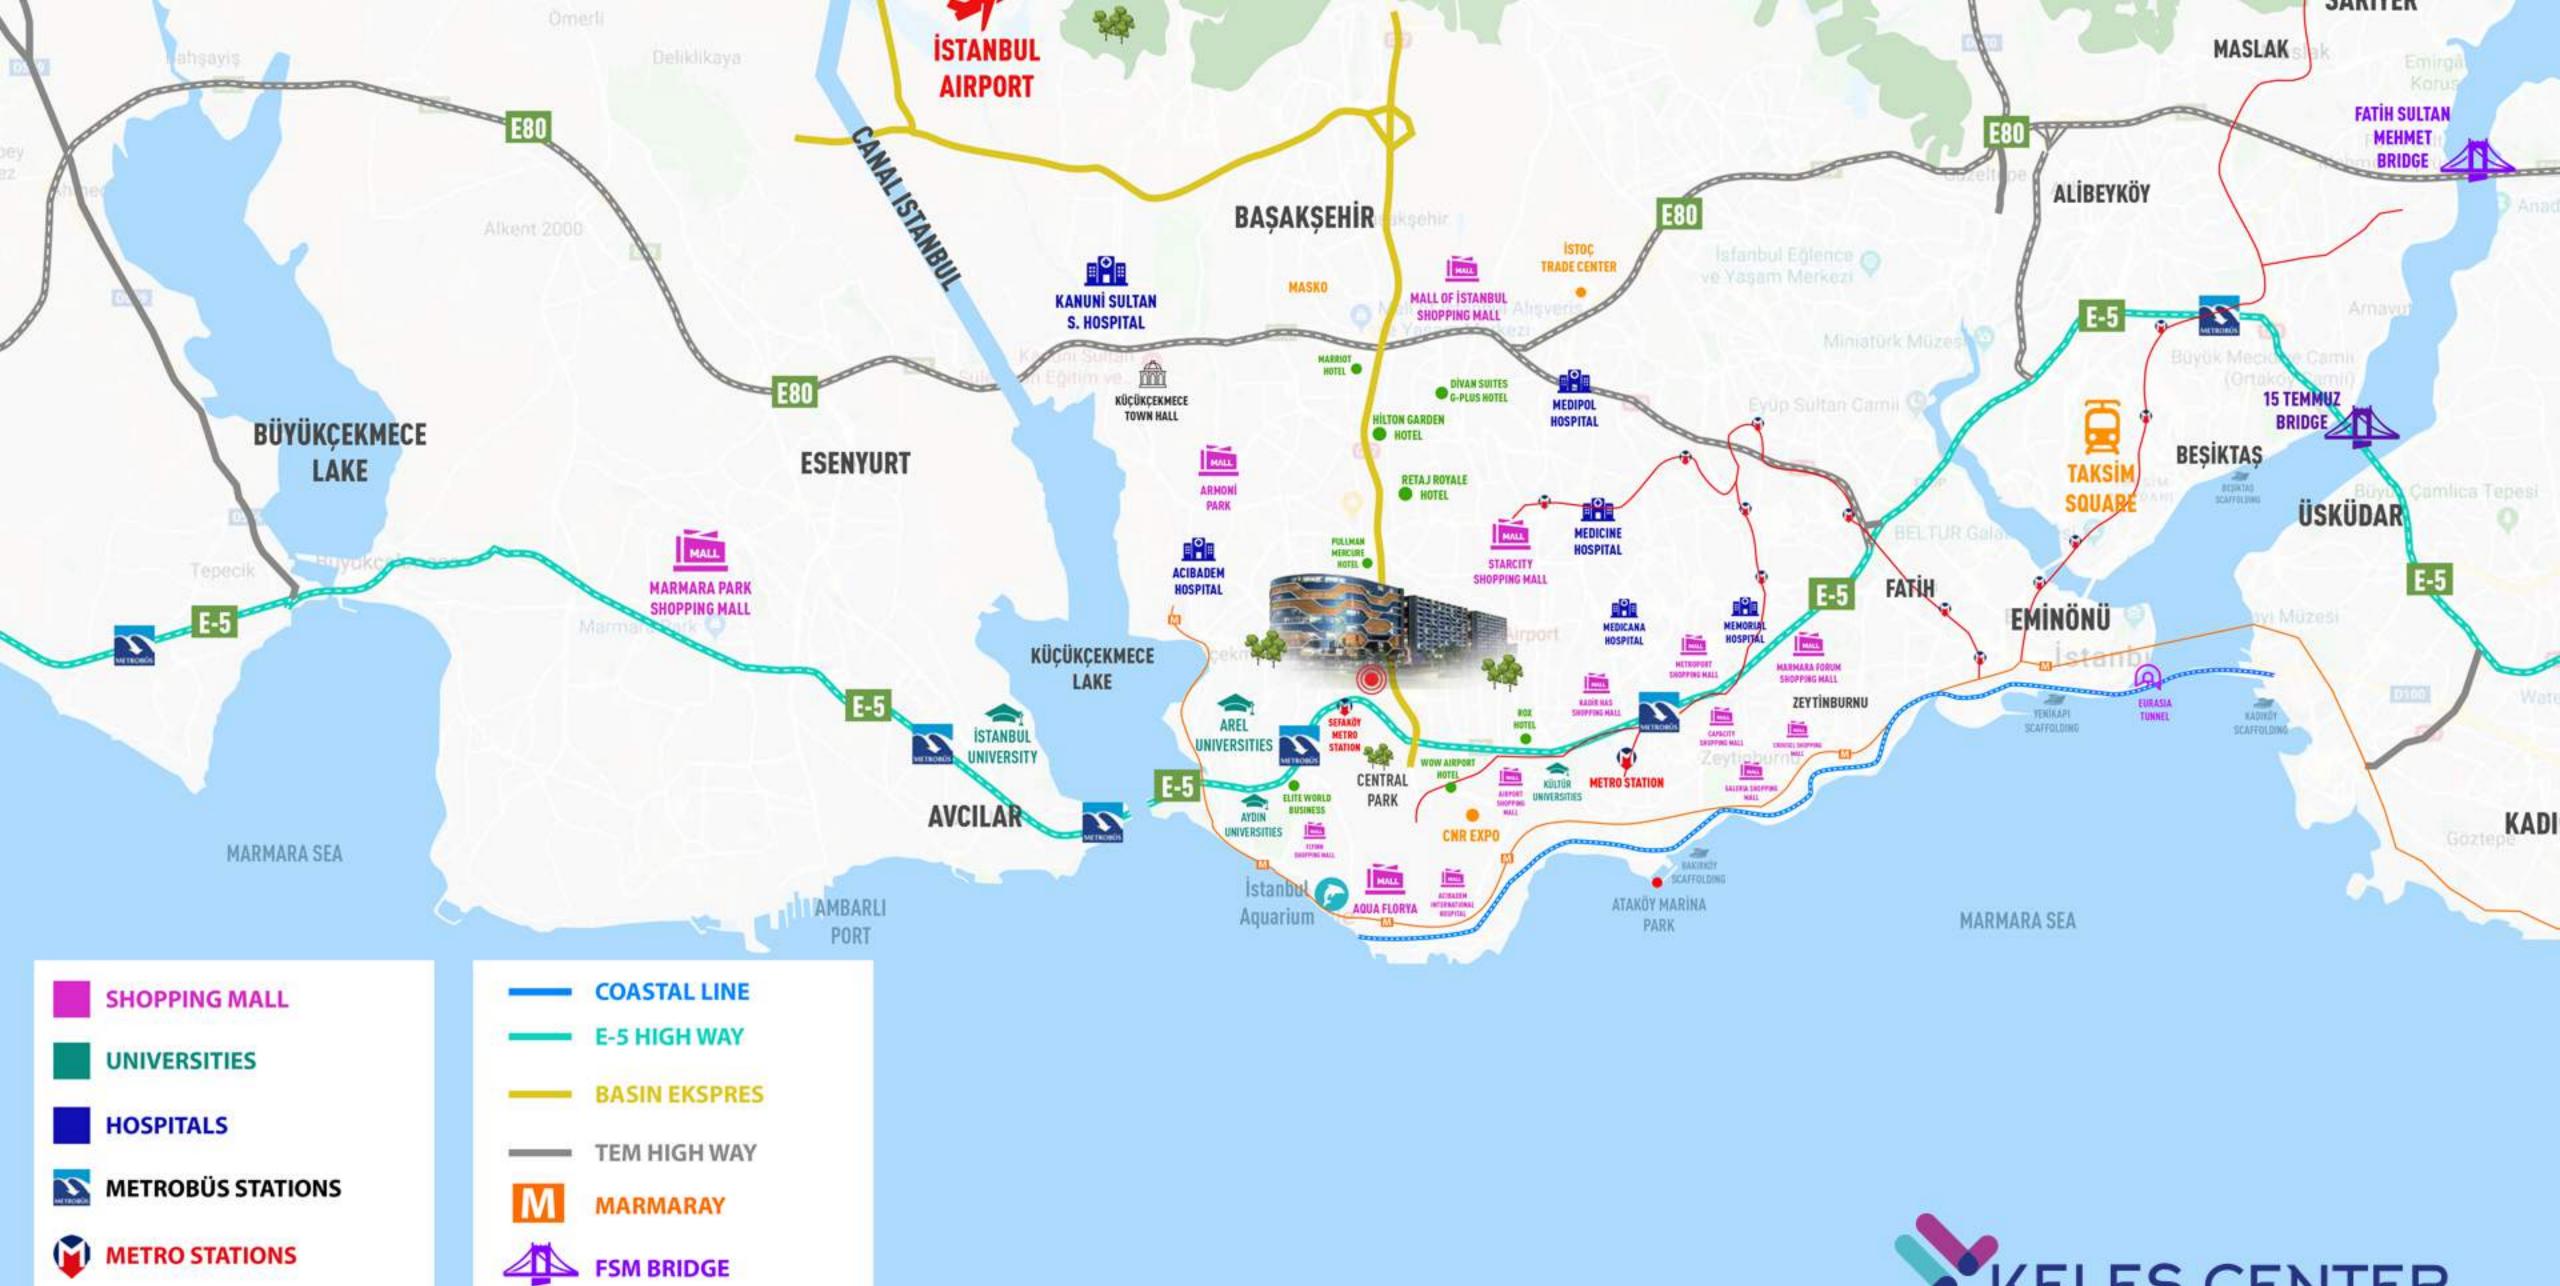

İdgü Apartmanı

Esma Sultan Apartmanı

**MARINE TRANSPORTATION** 

15 TEMMUZ BRIDGE

HOTELS

**EURASIA TUNNEL** 

30min - Istanbul Airport

20min - Taksim Square

- The Coastal Line 8min

Metrobus 10 minutes walking distance

Metro station 8 minutes walking distance

Bus station 3 minutes walking distance

Project area is surrounded by many universities, hospitals and shopping malls Hospilas (Memorial, Medipol, Atakoy hospital) 8 minutes Universities (Aydin, Kultur, Arel) 5 minutes Shopping malls (Mall of Istanbul, Capacity mall) 10 minutes