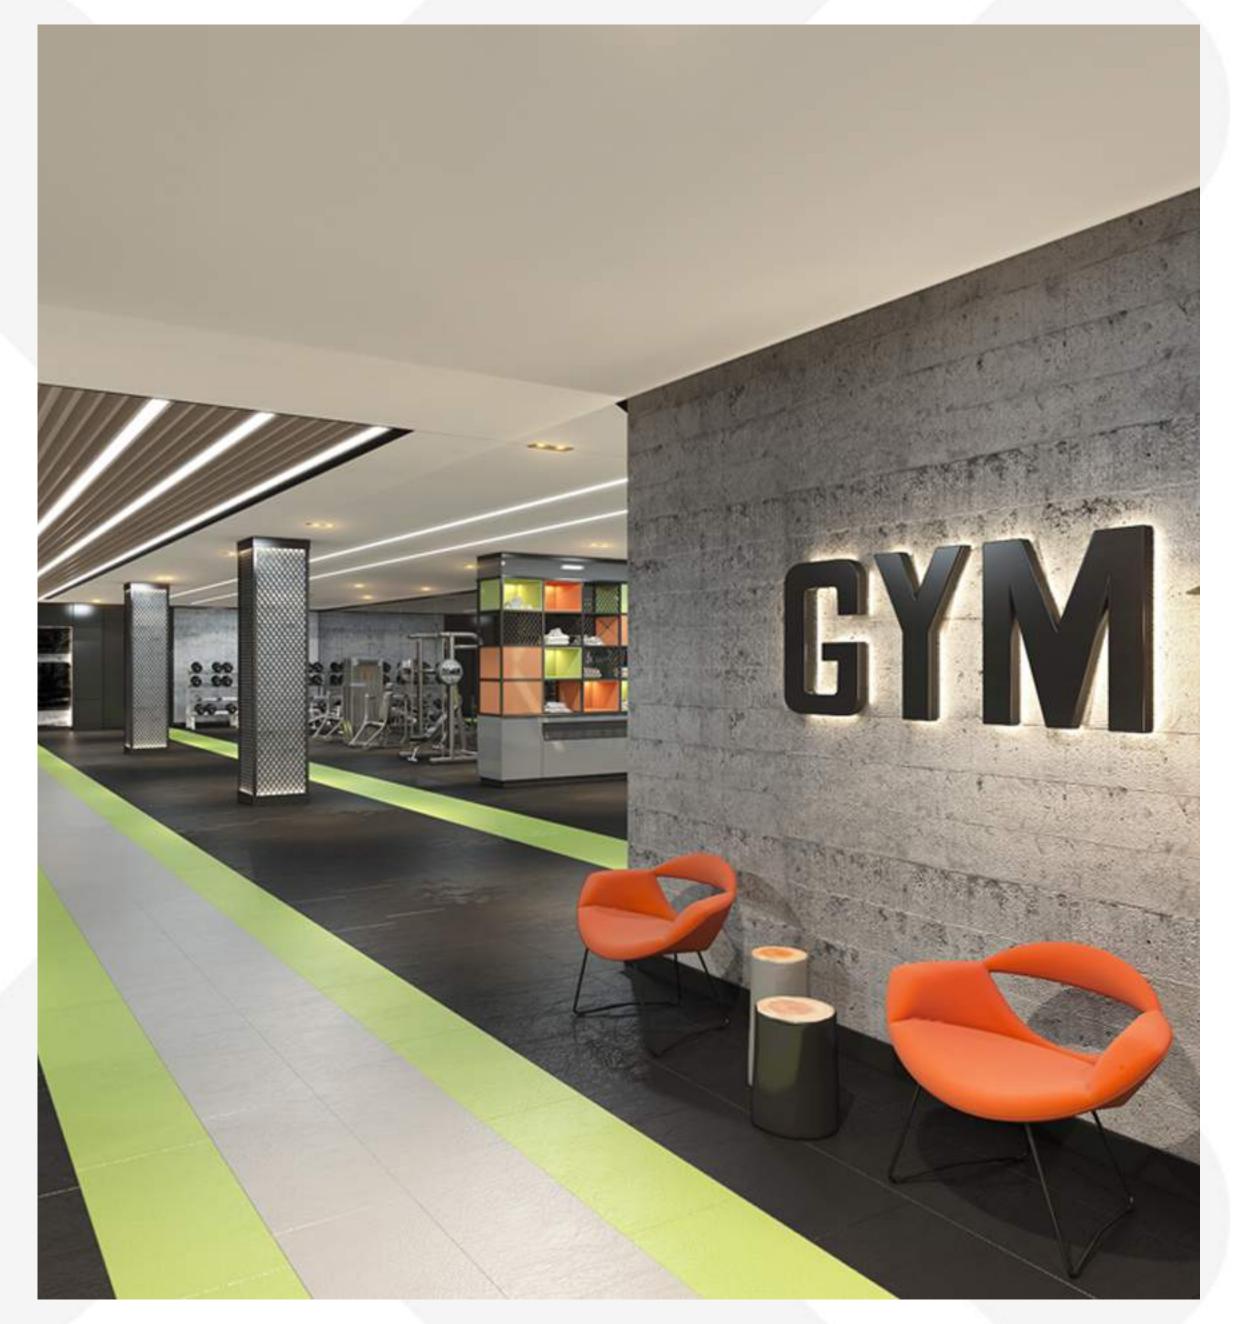

## **FACILITIES**

The project enjoys many facilities that take an area of 2000 m2 like:

- Close swimming pool
- Fitness center
- Sauna
- Turkish bath
- Meeting room
- Kids club
- Cinema room
- Security 24/7