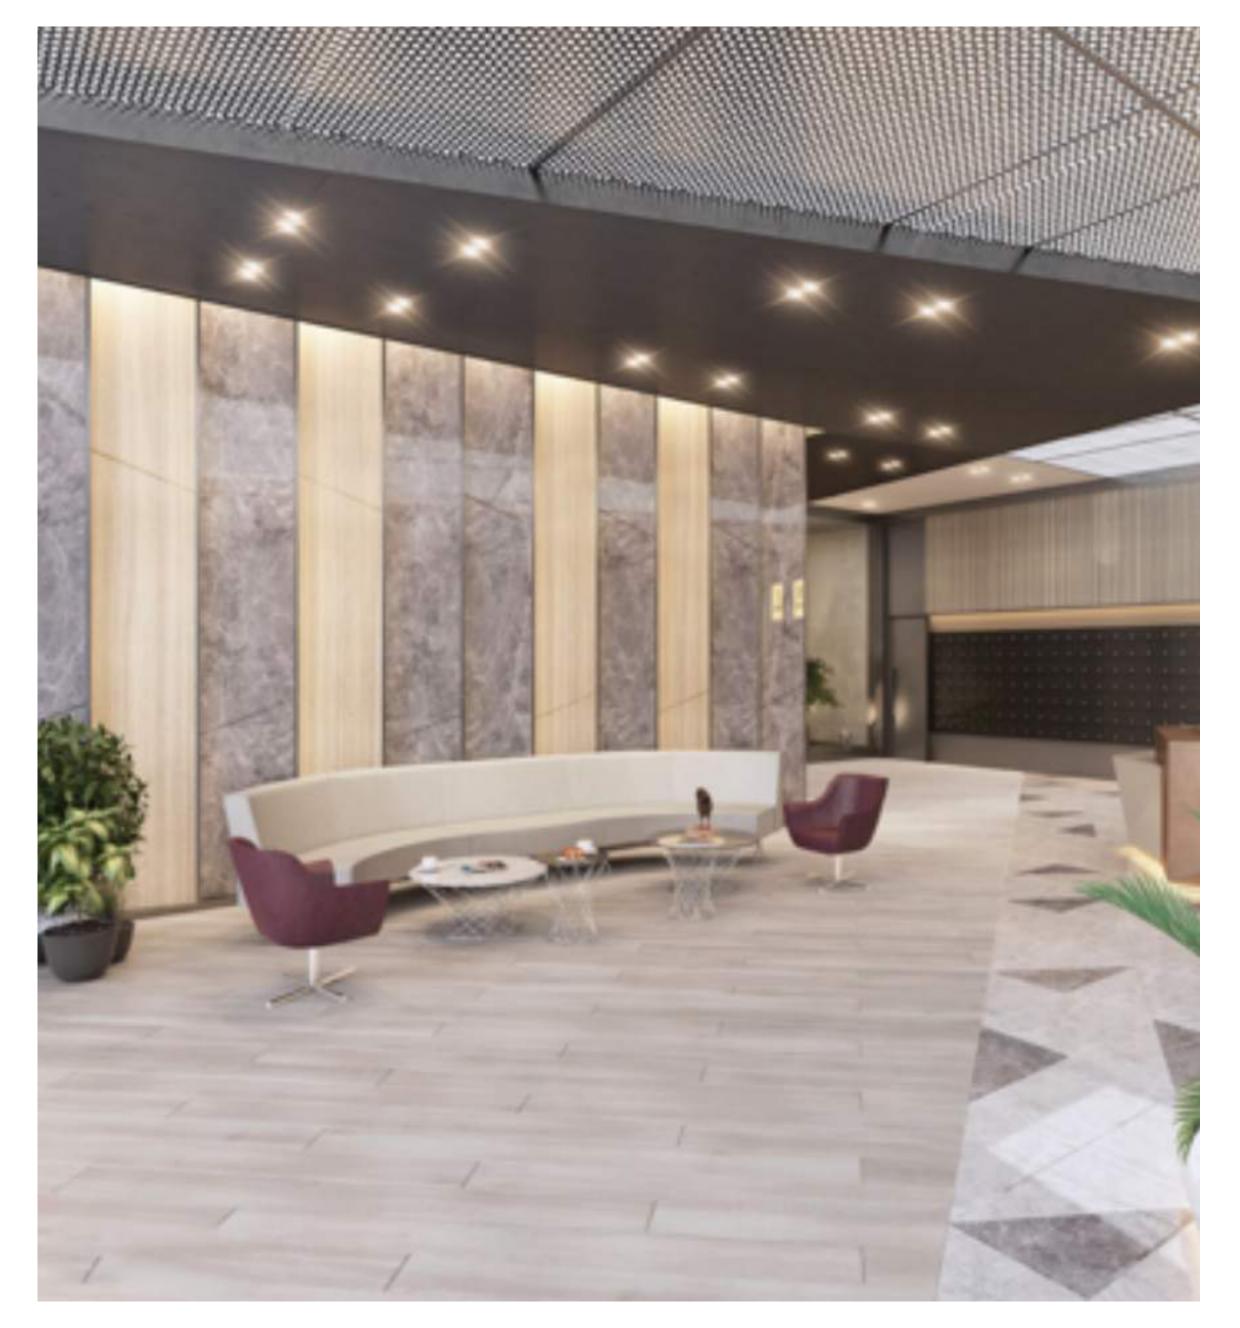

Keleş center project has been built on an area of 23.000 m2 with marvelous green views. The project consists of 3 blocks, A,B And C.

A Block has becomes a courthouse.

B block are a offices.

C block are residential and home office.

Blocks are designed with hotel concept-like buildings with a classy surface to enable natural sun light inside.

kelescenter.com