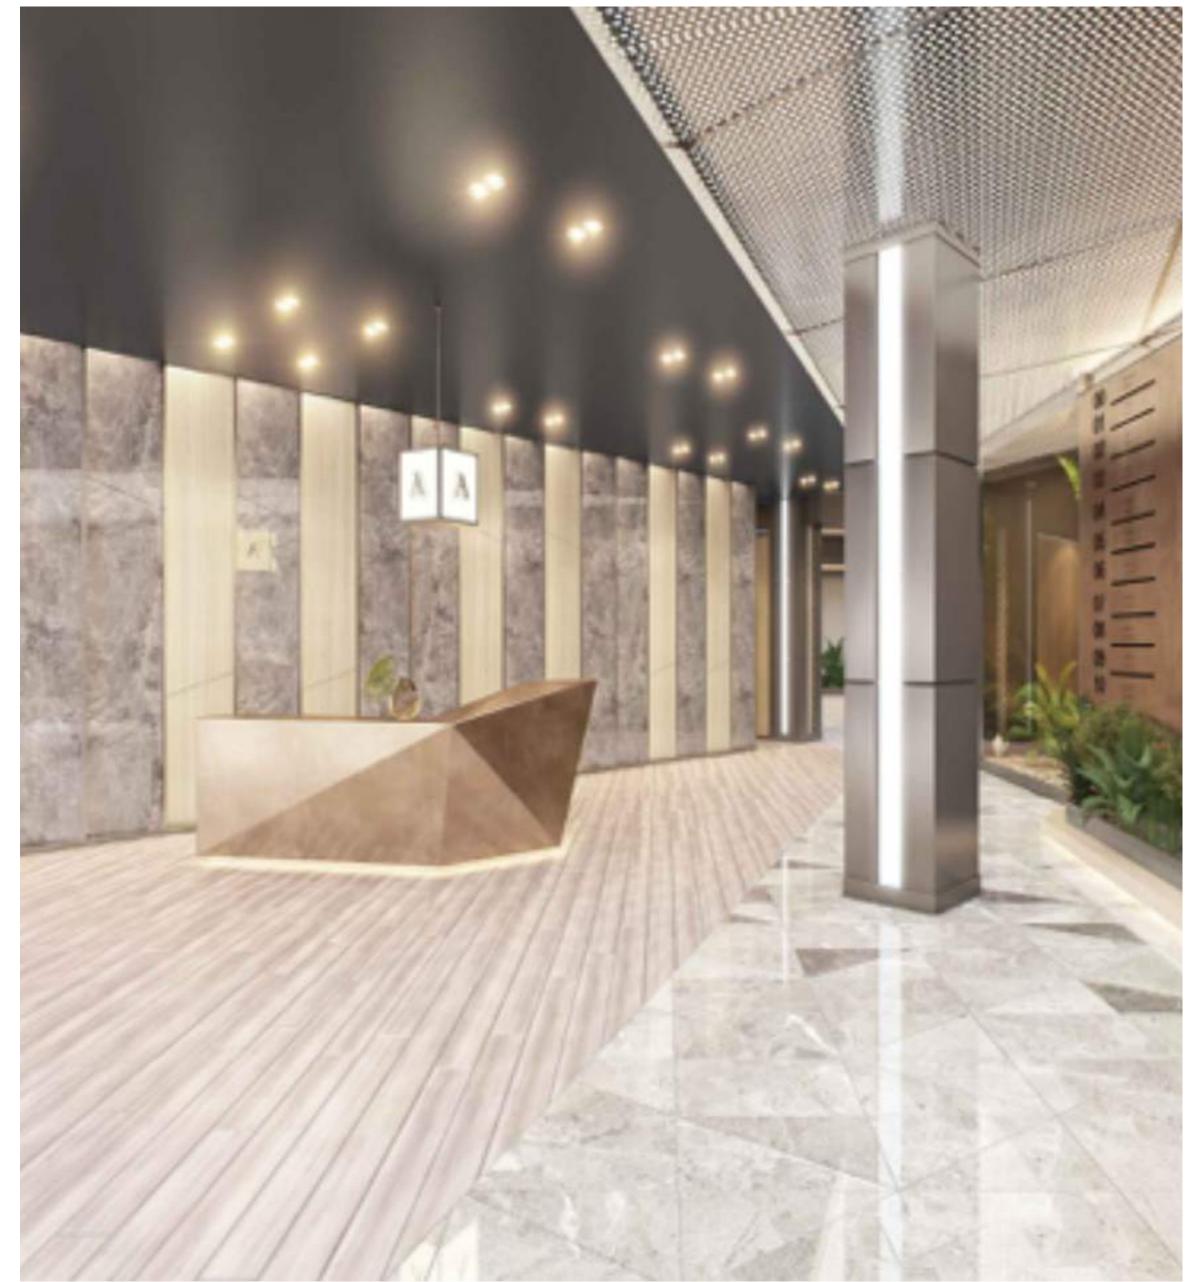

Keleş center project has been built on an area of 23.000 m2 with marvelous green views. The project consists of 3 blocks, A,B And C.

A Block has becomes a courthouse.

B block are a offices.

C block are residential and home office.

Blocks are designed with hotel concept-like buildings with a classy surface to enable natural sun light inside.

kelescenter.com