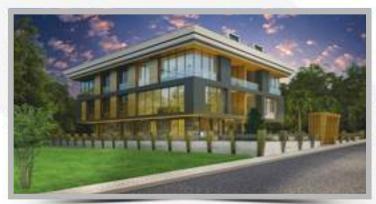

Keleş center project has been built on an area of 23.000 m2 with marvelous green views. The project consists of 3 blocks, A,B And C.

A Block has becomes a courthouse.

B block are a offices.

C block are residential and home office.

Blocks are designed with hotel concept-like buildings with a classy surface to enable natural sun light inside.

kelescenter.com