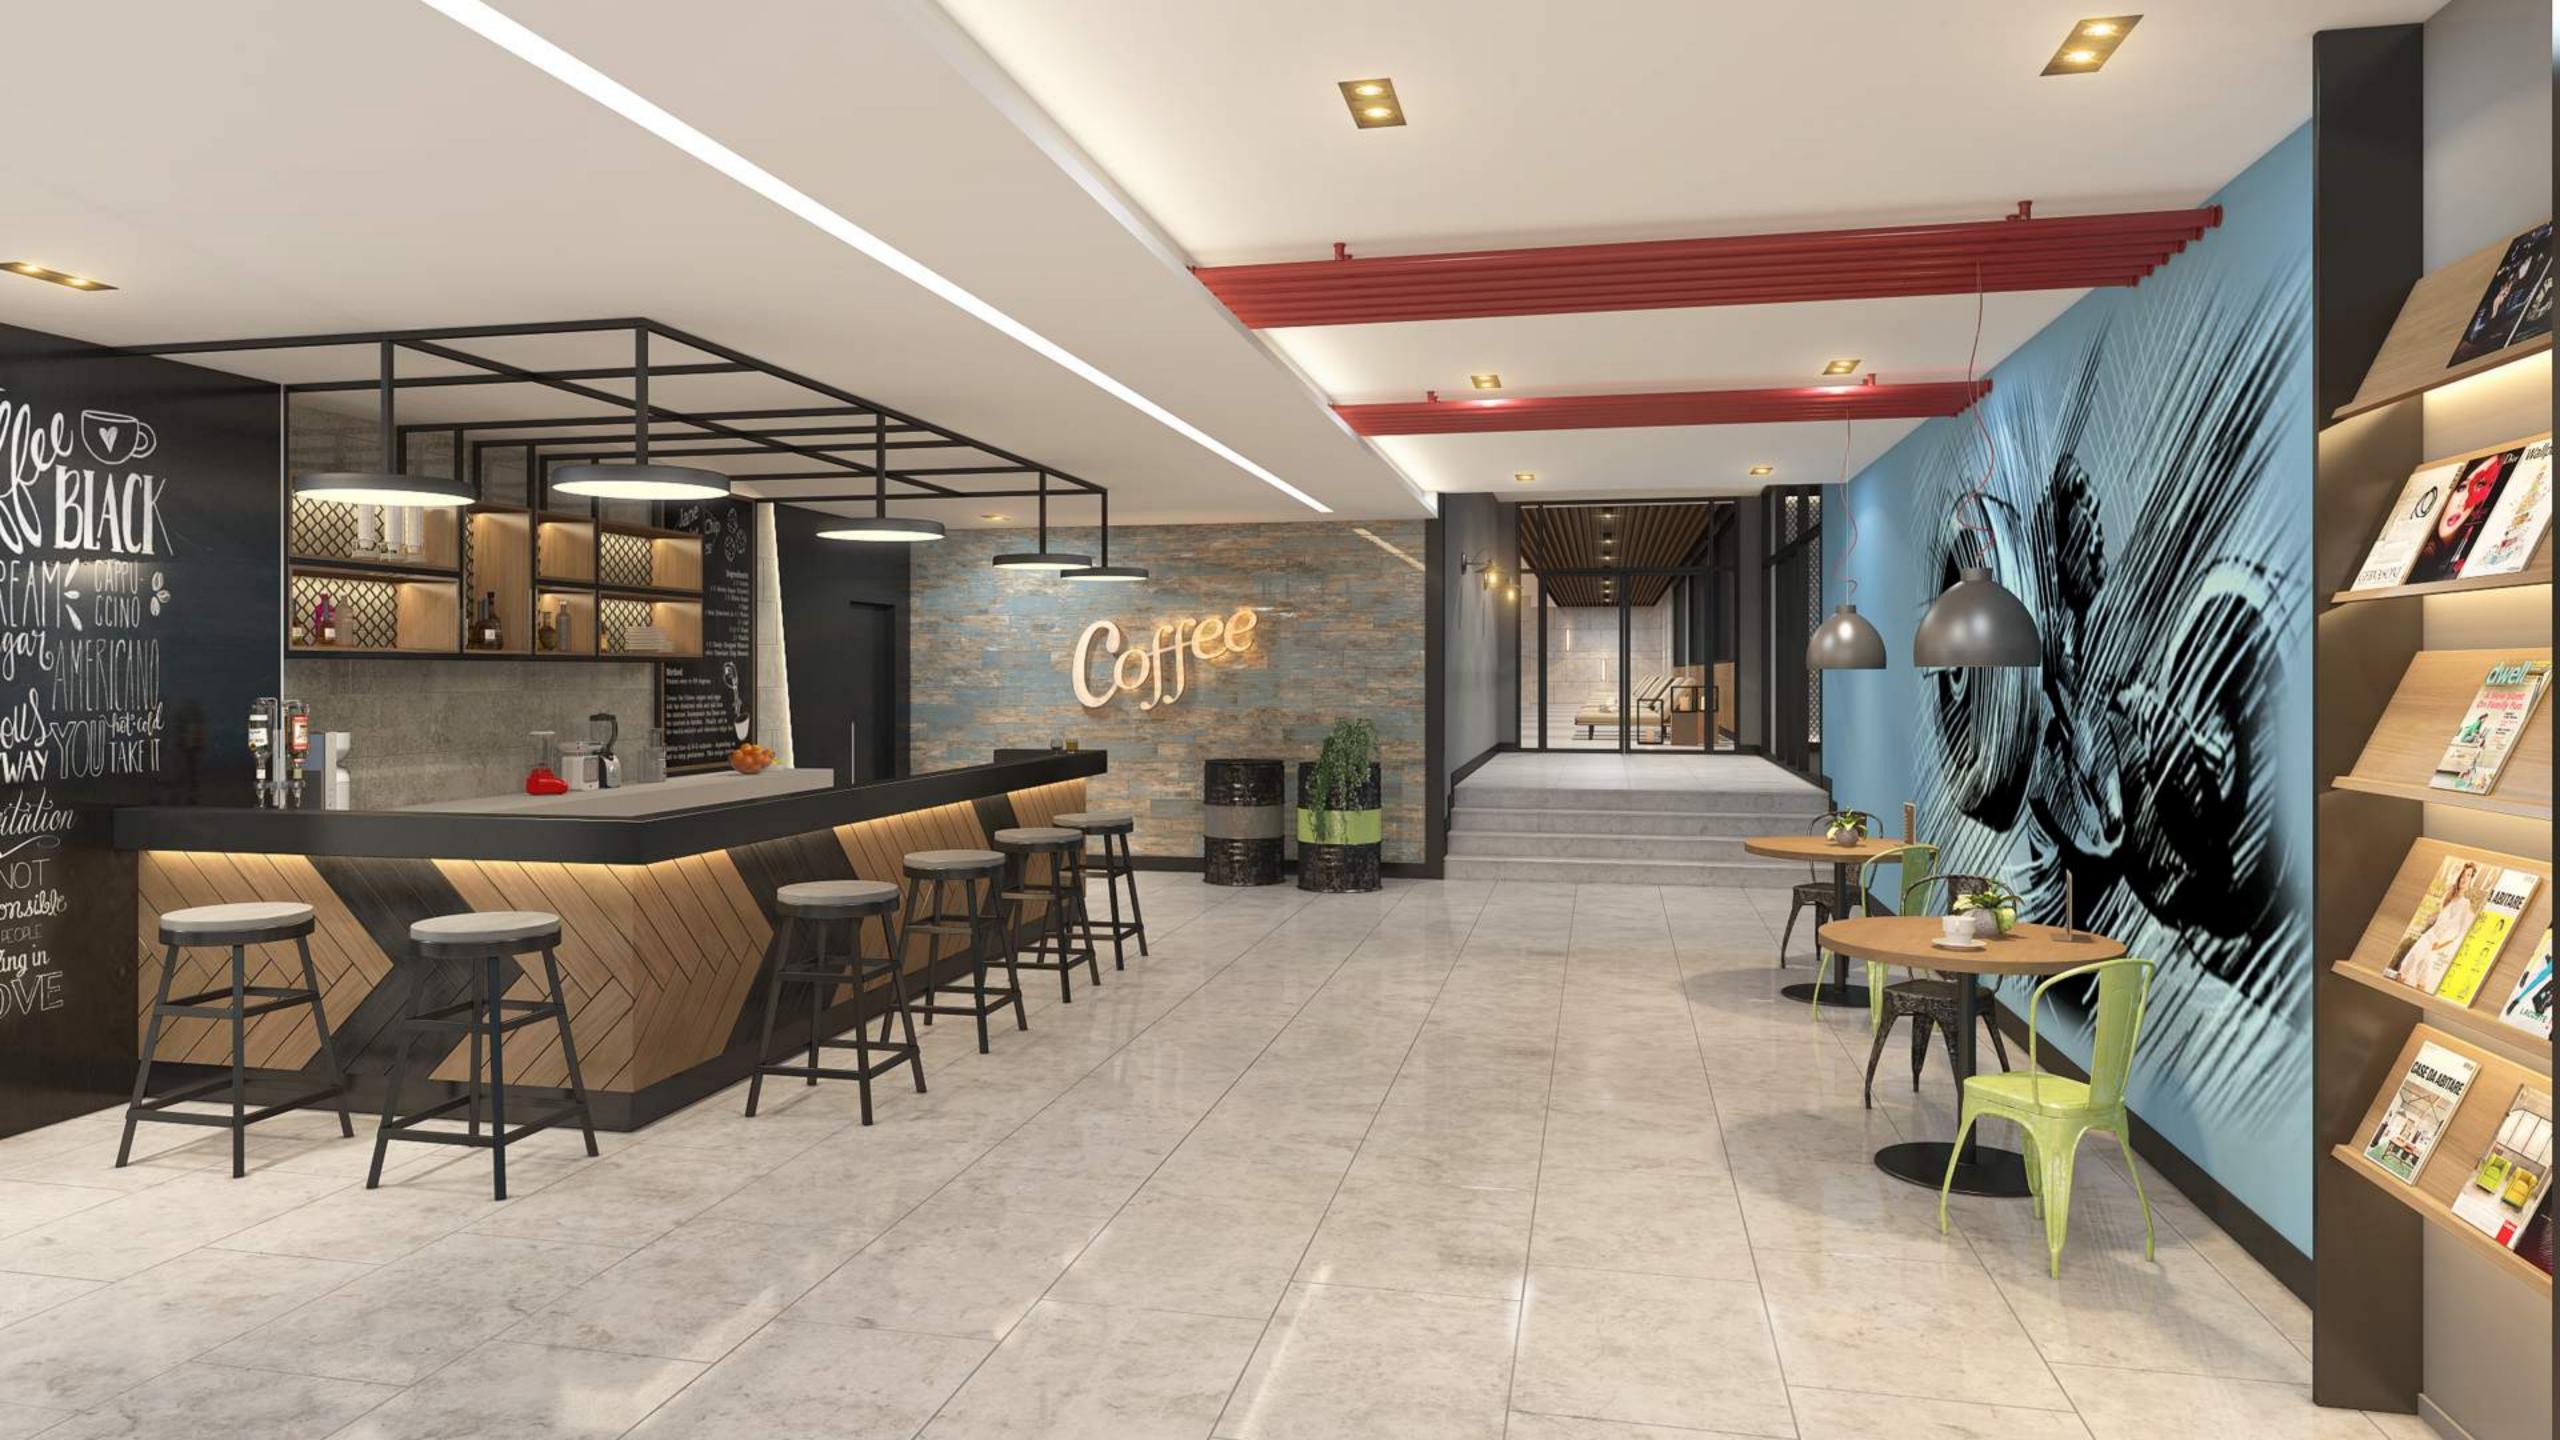

## **FACILITIES**

The project enjoys many facilities that take an area of 2000 m2 like:

- Close swimming pool
- Fitness center
- Sauna
- Turkish bath
- Meeting room
- Kids club
- Cinema room
- Security 24/7