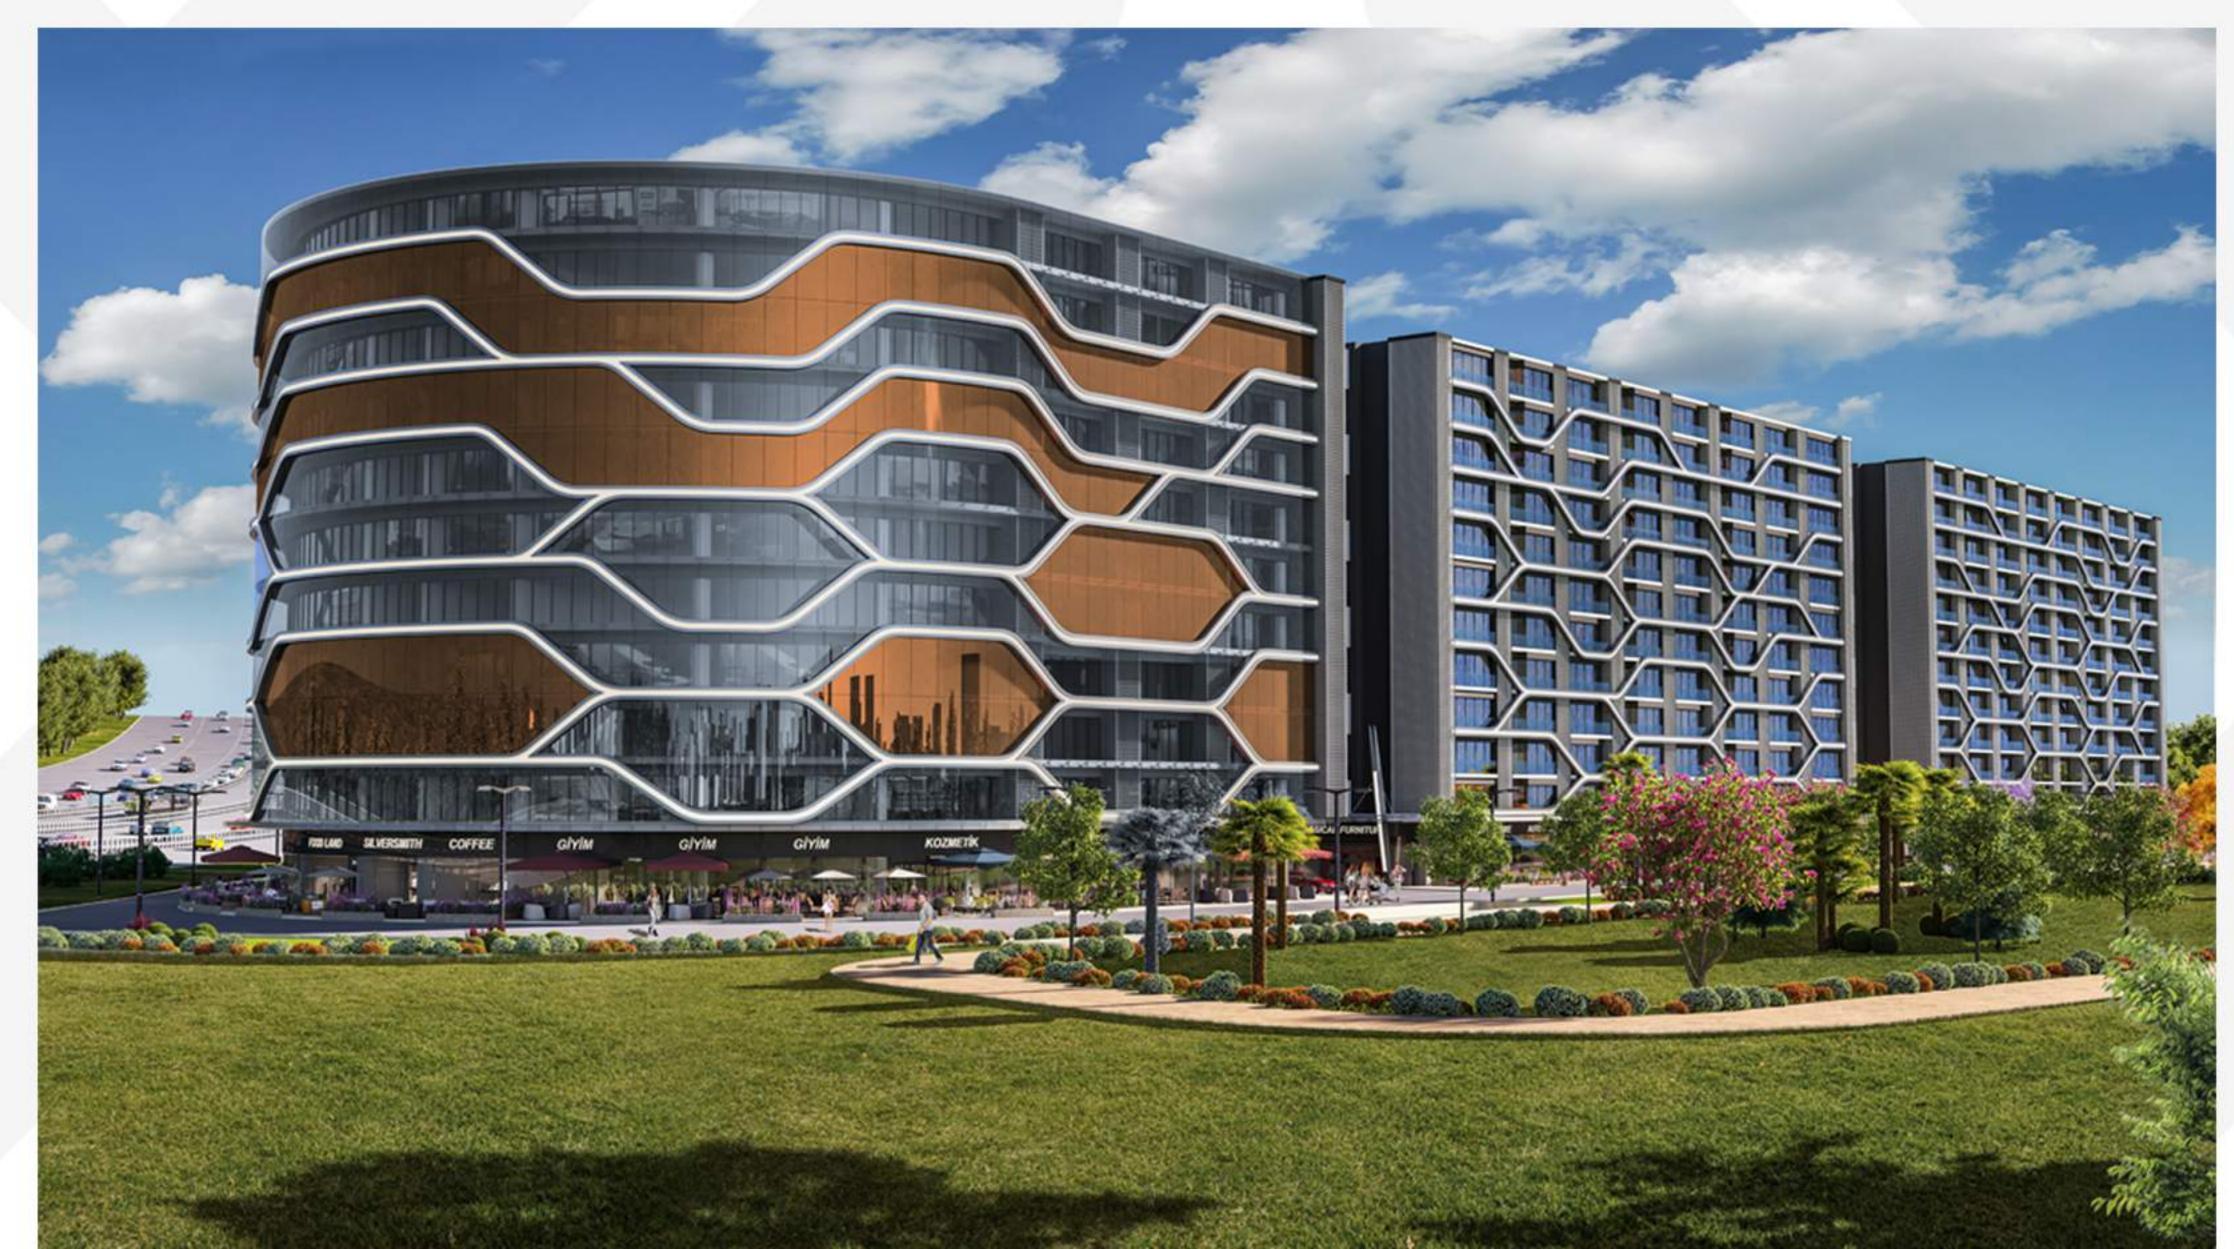

Keleş center project has been built on an area of 23.000 m2 with marvelous green views. The project consists of 3 blocks, A,B And C.

A Block has becomes a courthouse.

B block are a offices.

C block are residential and home office.

B and C Blocks has made of 11 floors with 264 flats and 234 offices.

C block consists of 2 types 1+1 - 2+1

The project has 3 open and green views of Istanbul municipality garden, Central Park and external garden.

Blocks are designed with hotel concept-like buildings with a classy surface to enable natural sun light inside.

kelescenter.com