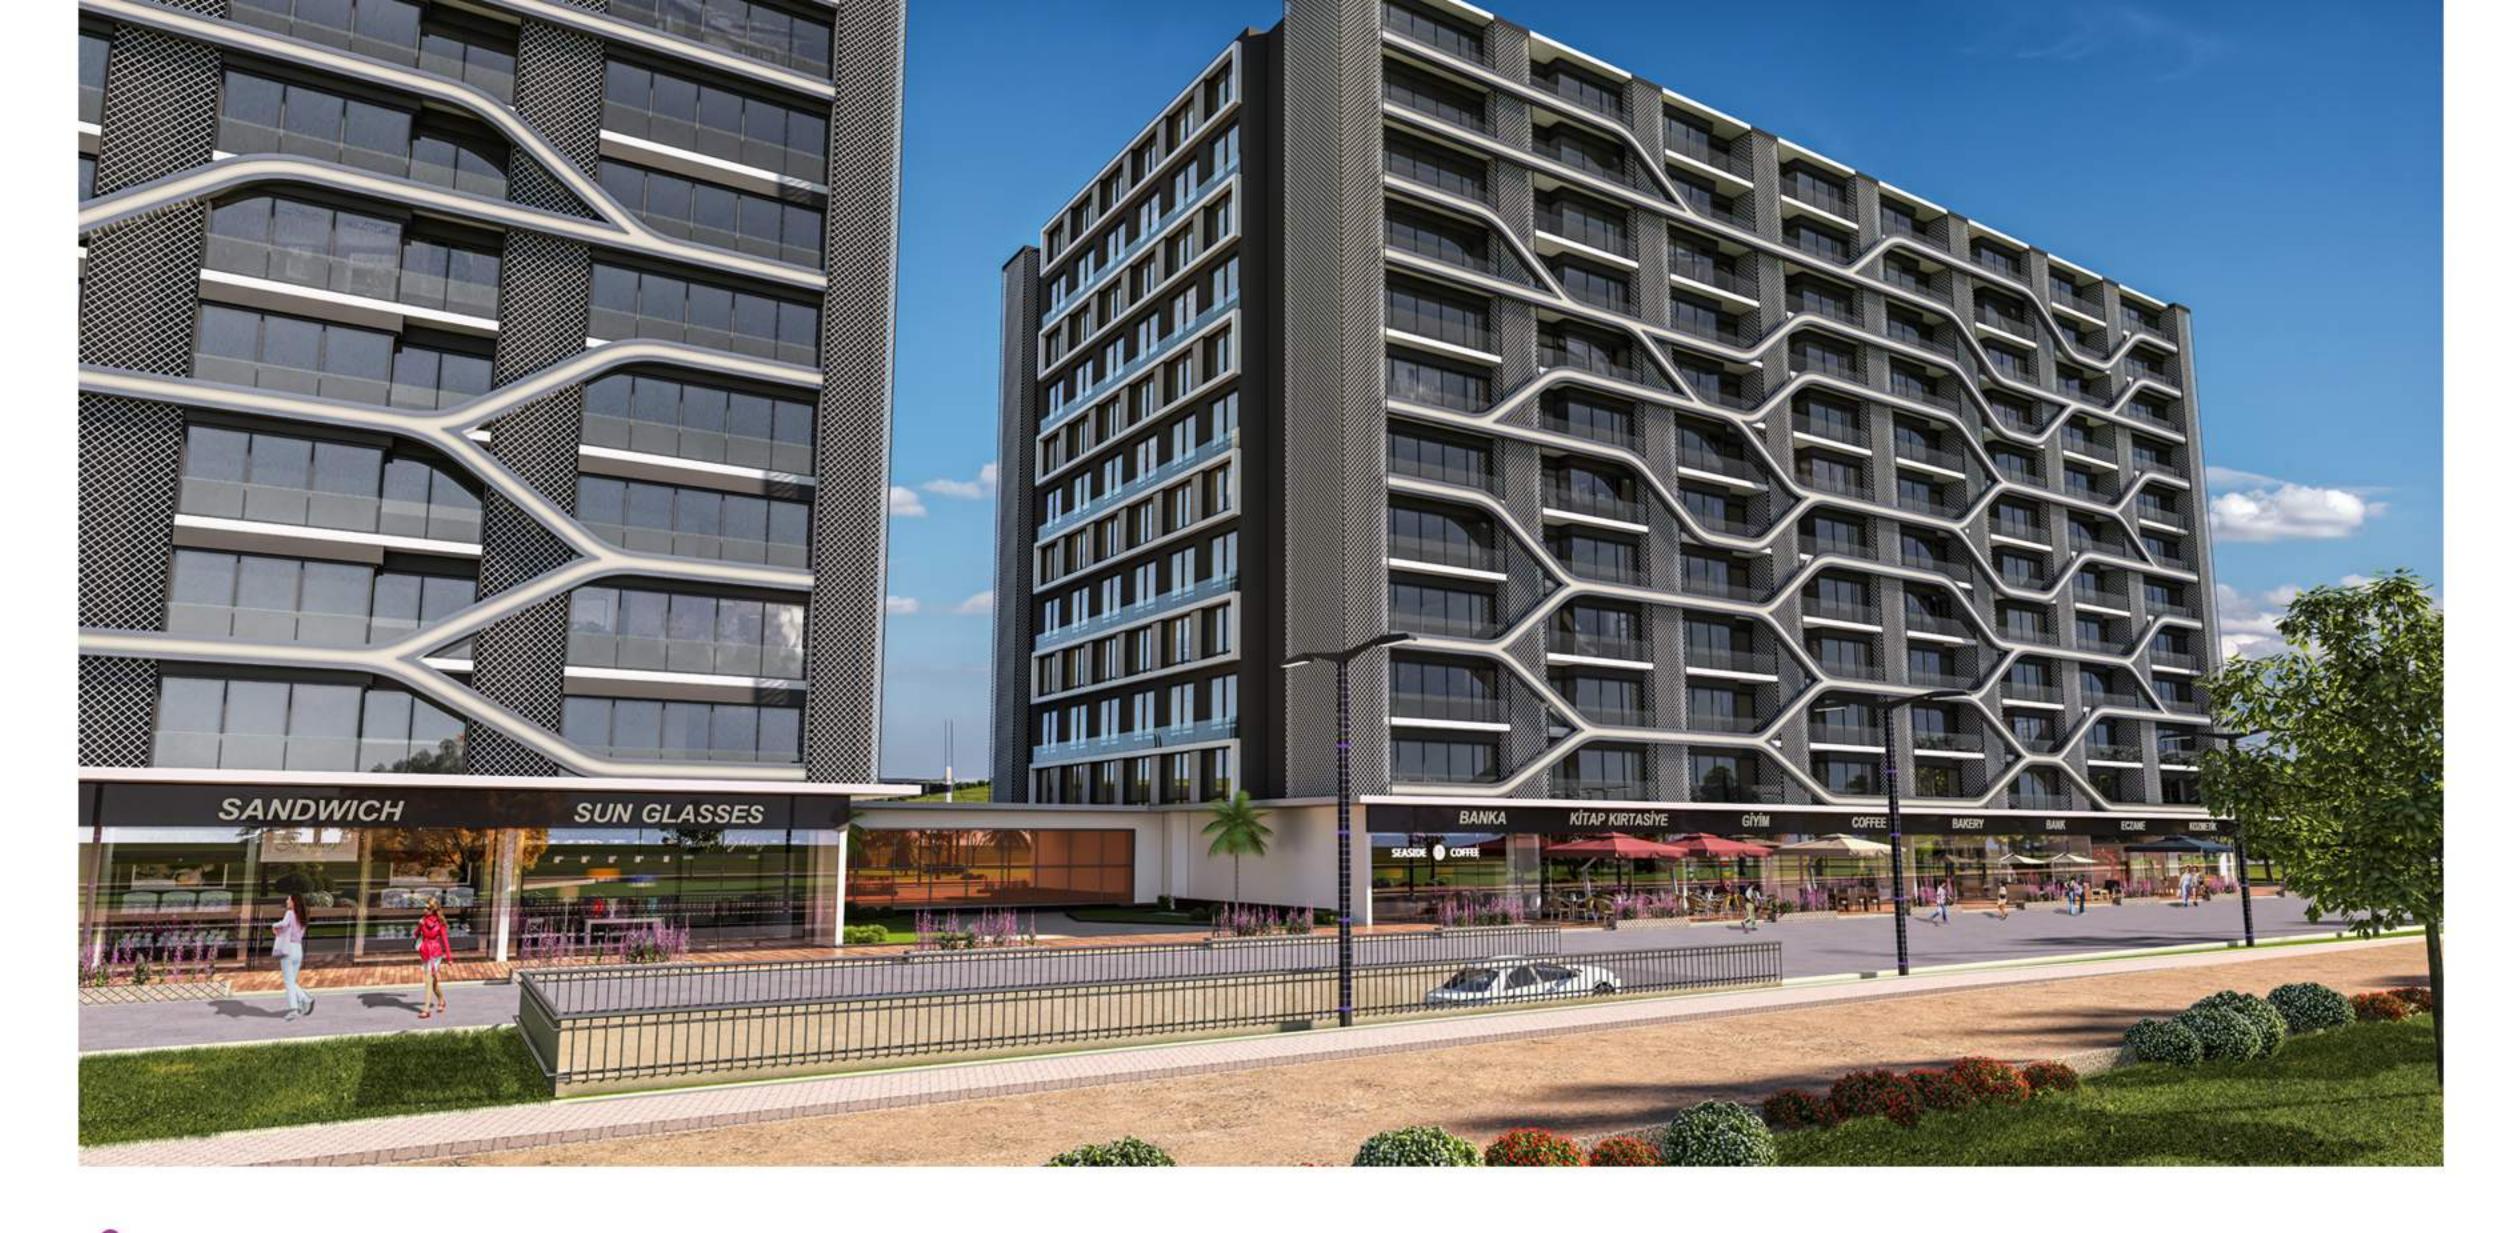

Keleş center project has been built on an area of 23.000 m2 with marvelous green views. The project consists of 3 blocks, A,B And C.

A Block has becomes a courthouse.

B block are a offices.

C block are residential and home office.

B and C Blocks has made of 11 floors with 264 flats and 234 offices.

C block consists of 2 types 1+1 - 2+1

The project has 3 open and green views of Istanbul municipality garden, Central Park and external garden.

Blocks are designed with hotel concept-like buildings with a classy surface to enable natural sun light inside.

kelescenter.com