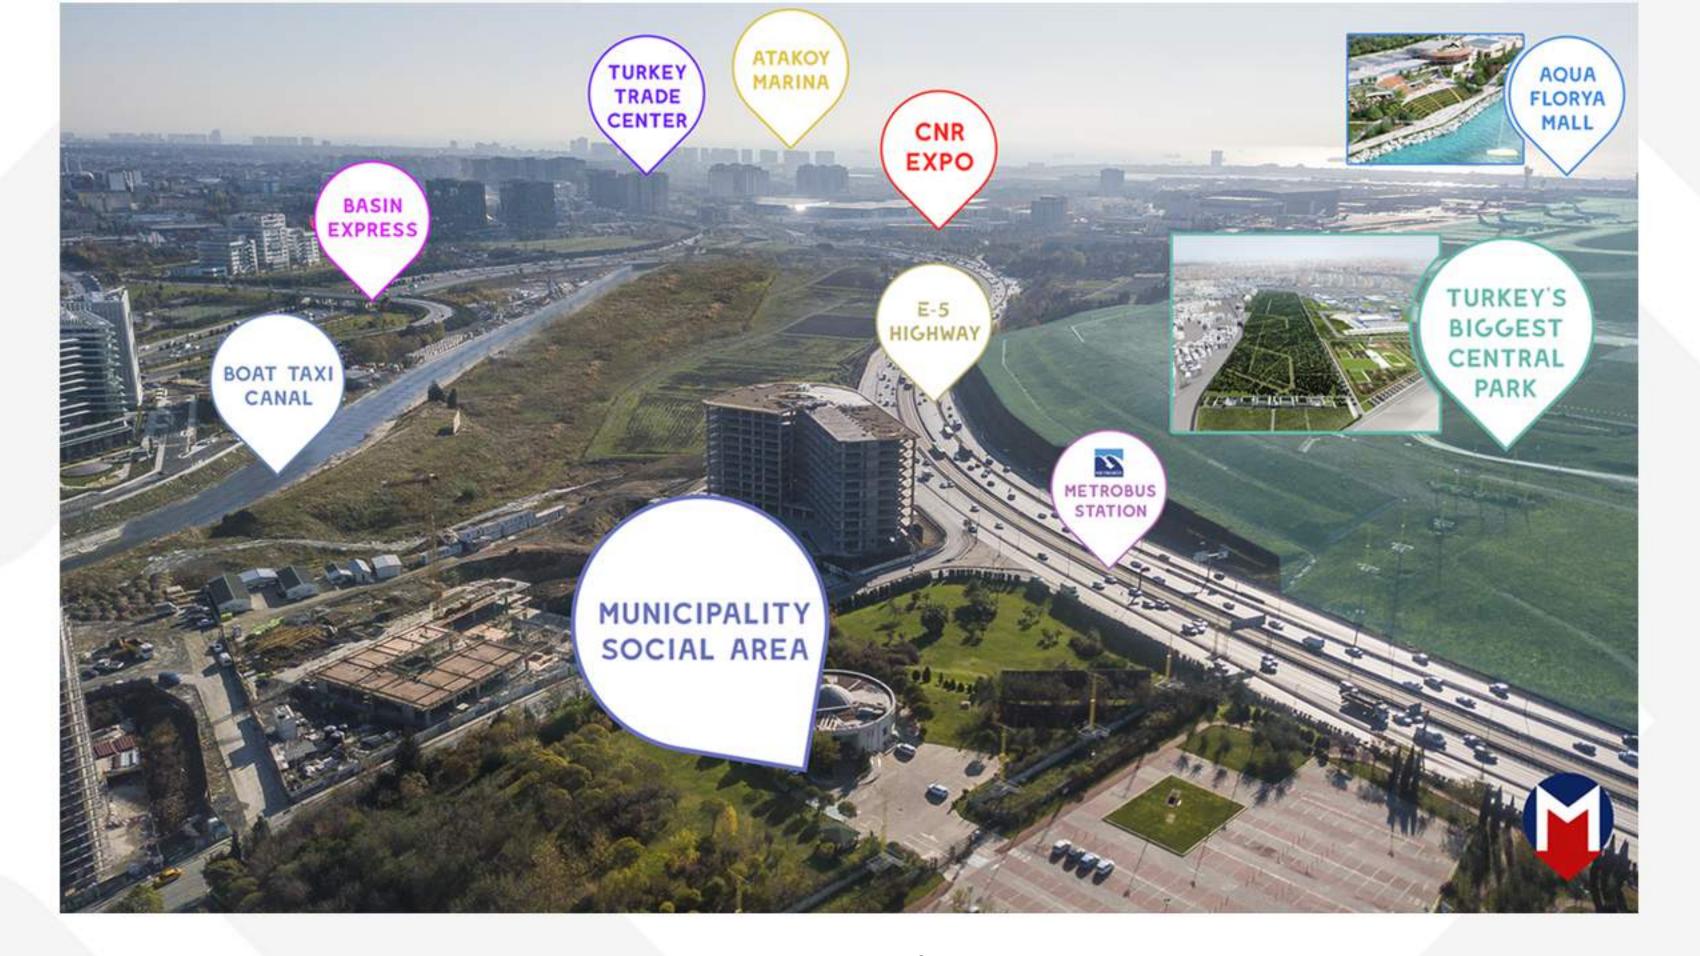

- The Coastal Line 8min

Metrobus 10 minutes walking distance

Metro station 8 minutes walking distance

Bus station 3 minutes walking distance

Project area is surrounded by many universities, hospitals and shopping malls Hospilas (Memorial, Medipol, Atakoy hospital) 8 minutes Universities (Aydin, Kultur, Arel) 5 minutes Shopping malls (Mall of Istanbul, Capacity mall) 10 minutes