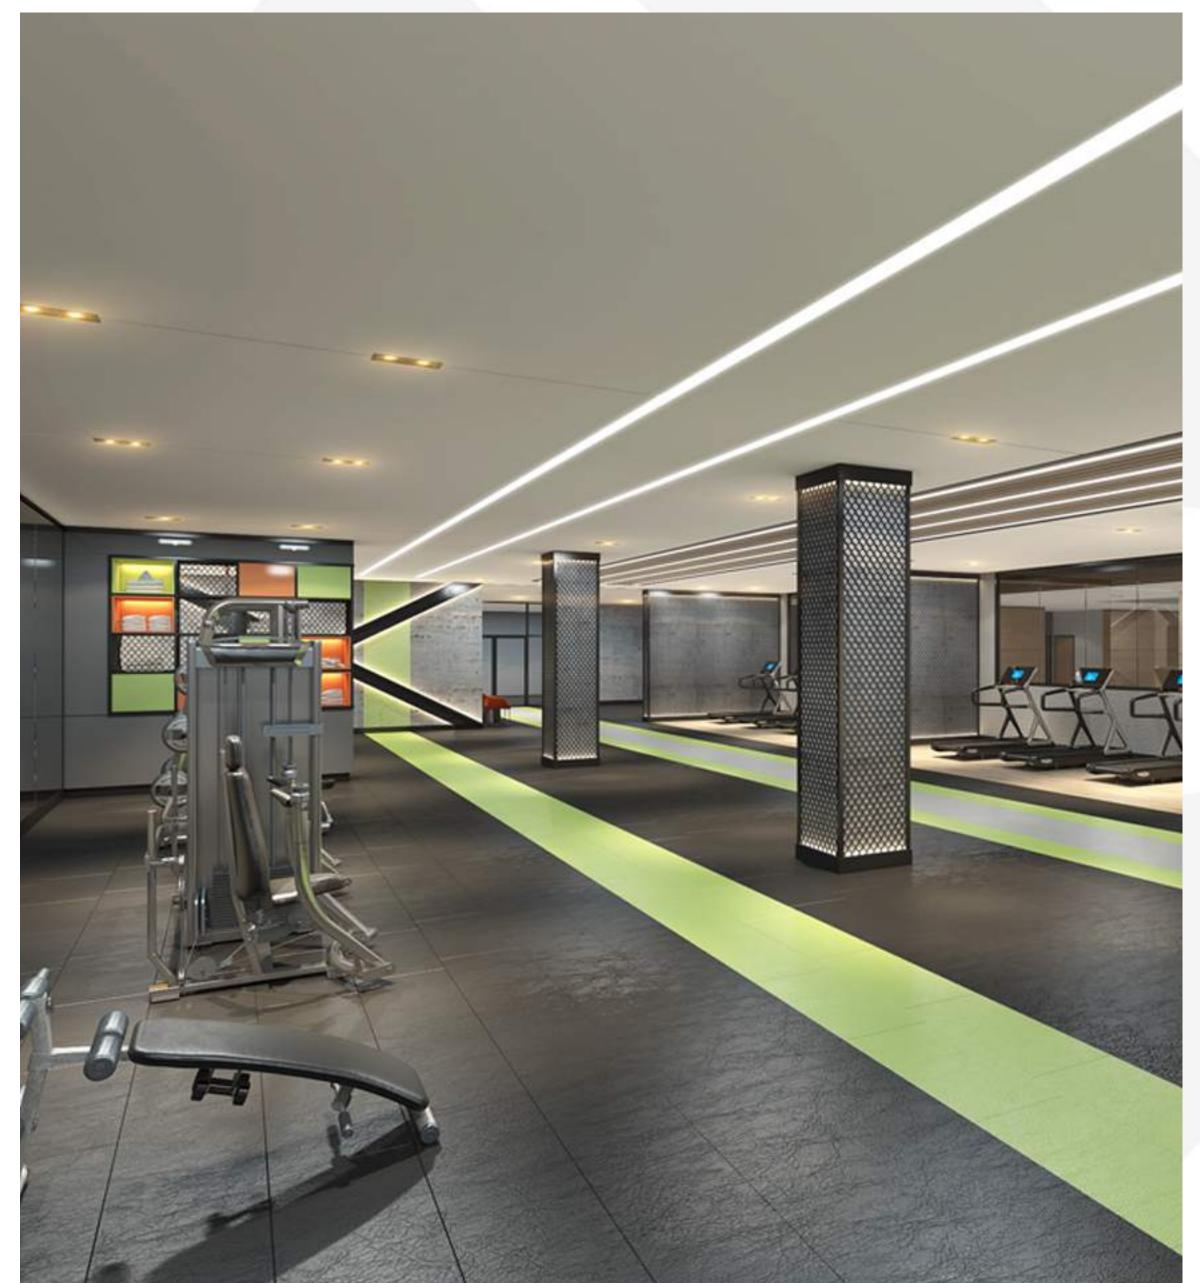

## **FACILITIES**

The project enjoys many facilities that take an area of 2000 m2 like:

- Close swimming pool
- Fitness center
- Sauna
- Turkish bath
- Meeting room
- Kids club
- Cinema room
- Security 24/7