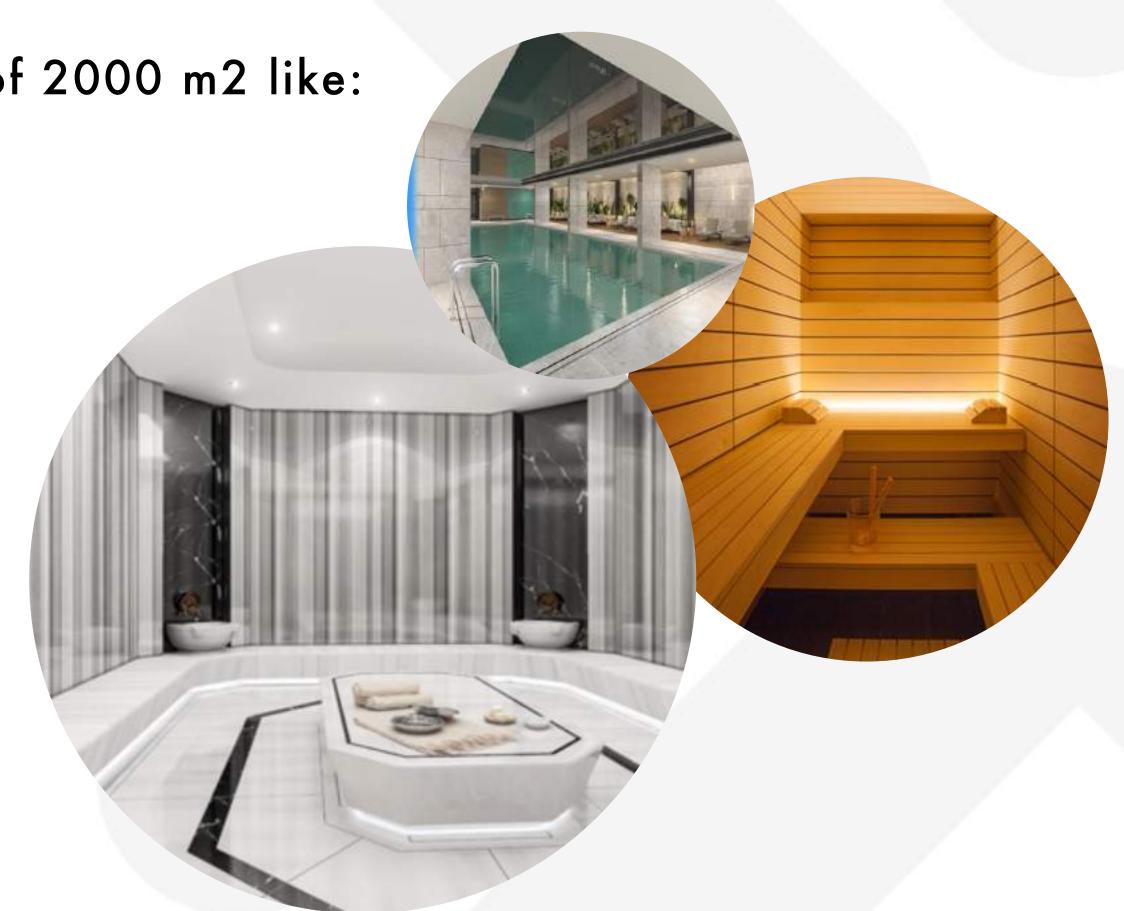

## **FACILITIES**

The project enjoys many facilities that take an area of 2000 m2 like:

- Close swimming pool
- Fitness center
- Sauna
- Turkish bath
- Meeting room
- Kids club
- Cinema room
- Security 24/7