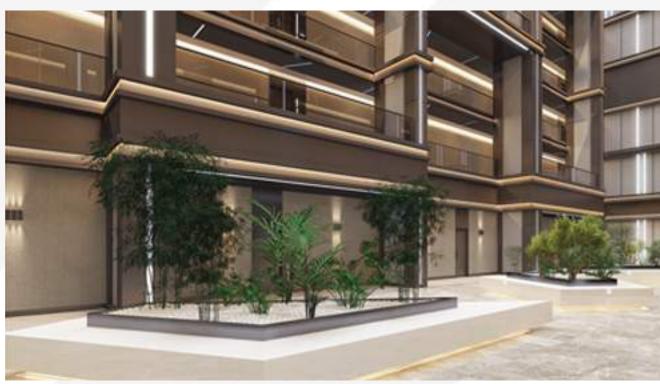

Keleş center project has been built on an area of 23.000 m2 with marvelous green views. The project consists of 3 blocks, A,B And C.

A Block has becomes a courthouse.

B block are a offices.

C block are residential and home office.

B and C Blocks has made of 11 floors with 264 flats and 234 offices.

C block consists of 2 types 1+1 - 2+1

The project has 3 open and green views of Istanbul municipality garden, Central Park and external garden.