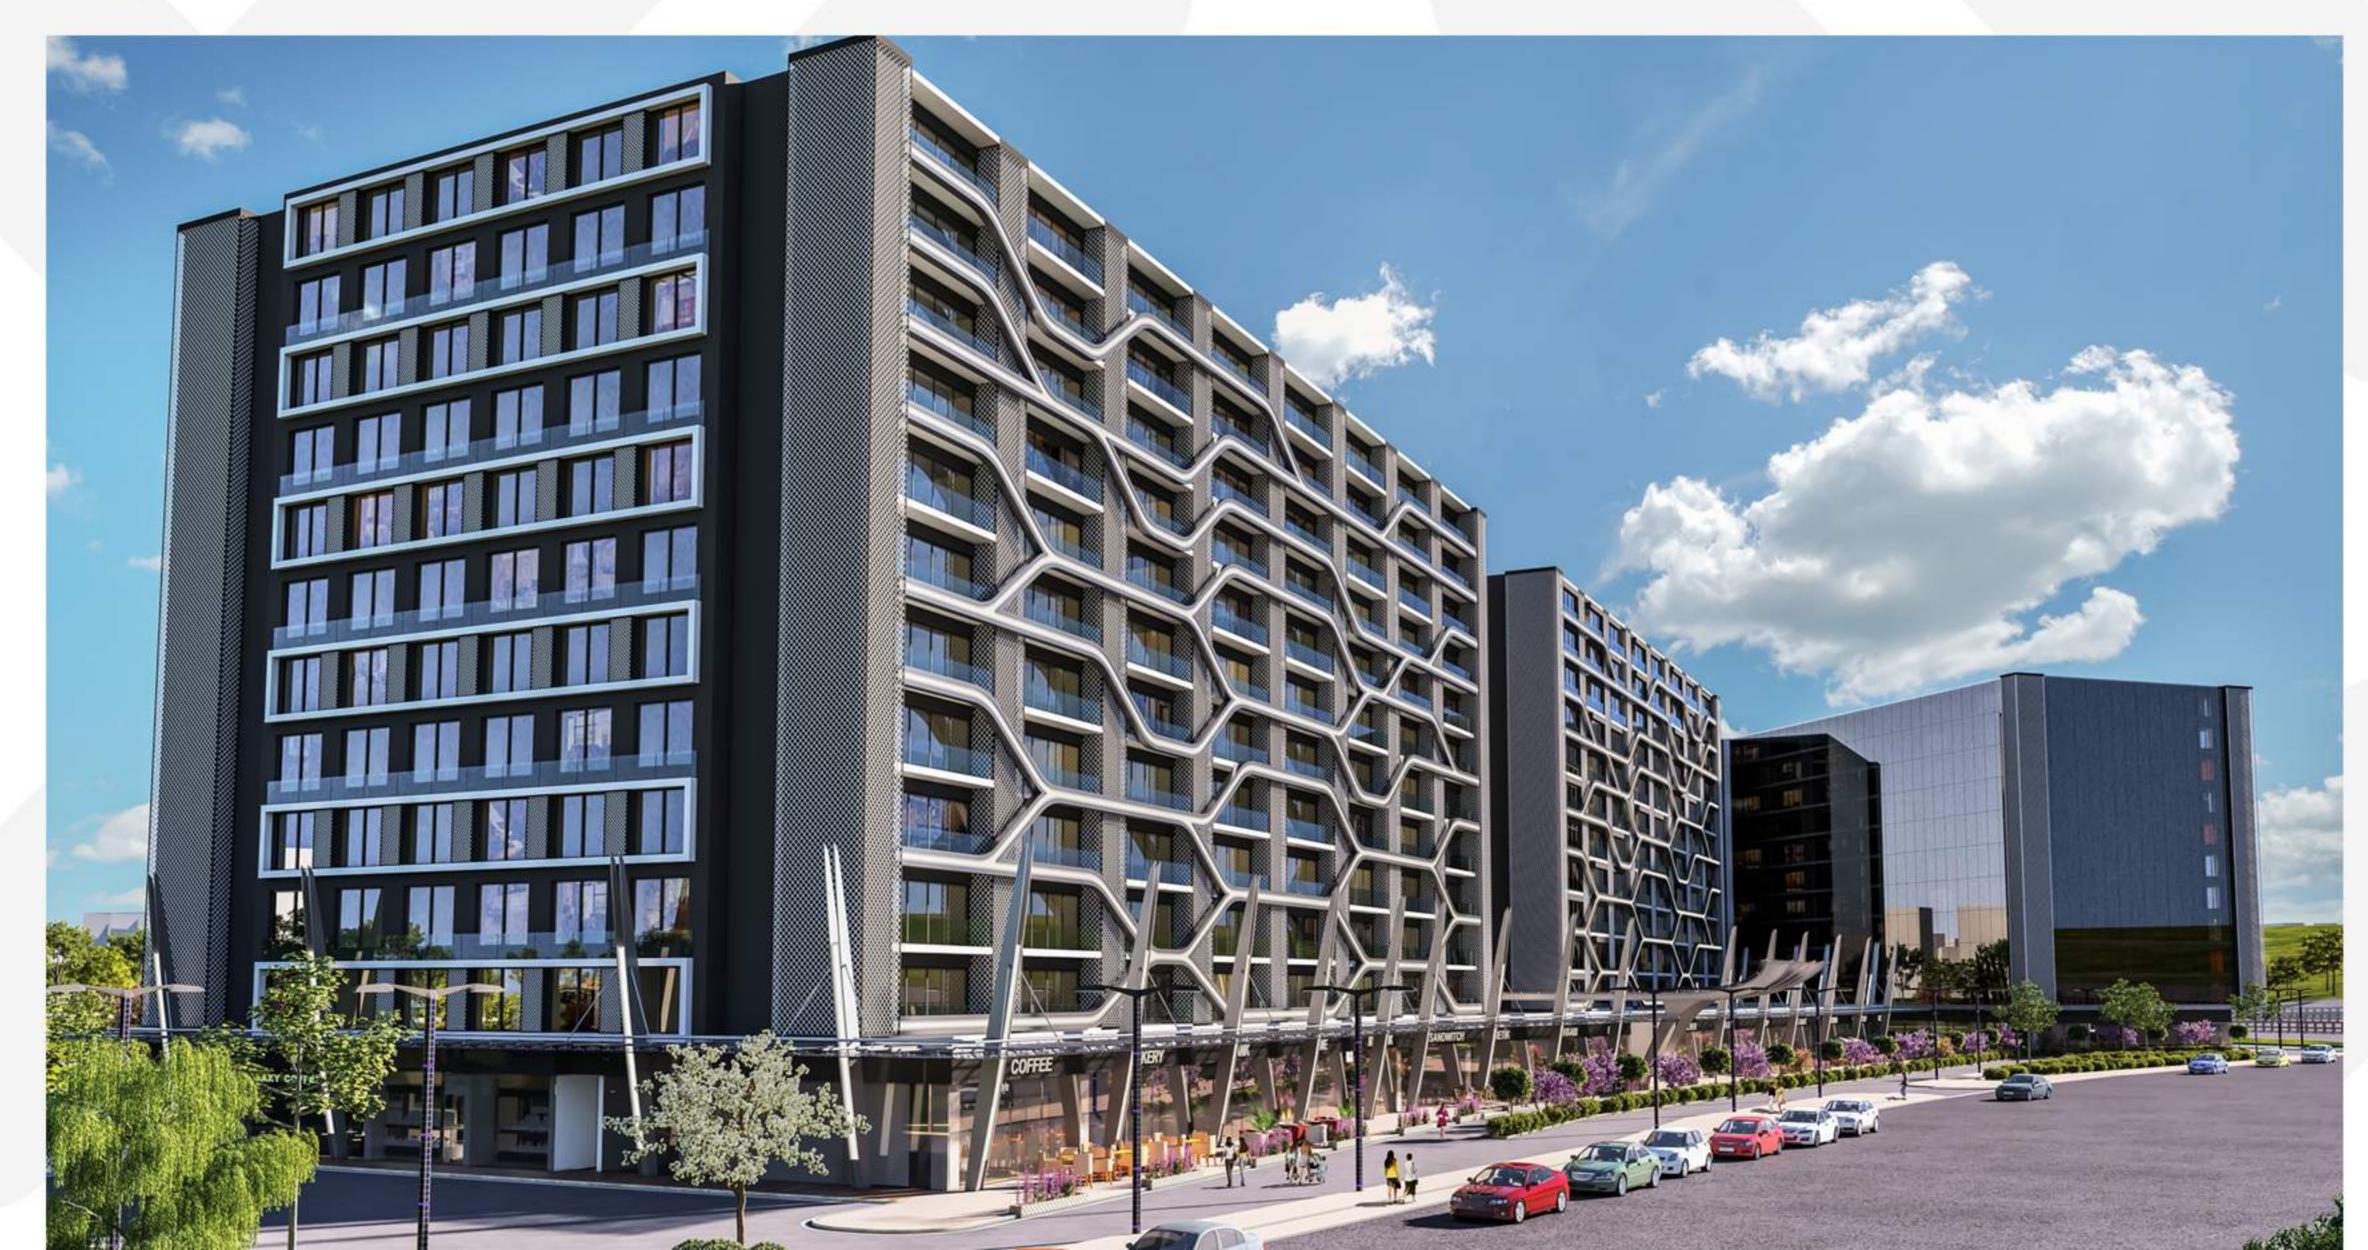

Keleş center project has been built on an area of 23.000 m2 with marvelous green views. The project consists of 3 blocks, A,B And C.

A Block has becomes a courthouse.

B block are a offices.

C block are residential and home office.

B and C Blocks has made of 11 floors with 264 flats and 234 offices.

C block consists of 2 types 1+1 - 2+1

The project has 3 open and green views of Istanbul municipality garden, Central Park and external garden.

Blocks are designed with hotel concept-like buildings with a classy surface to enable natural sun light inside.

kelescenter.com