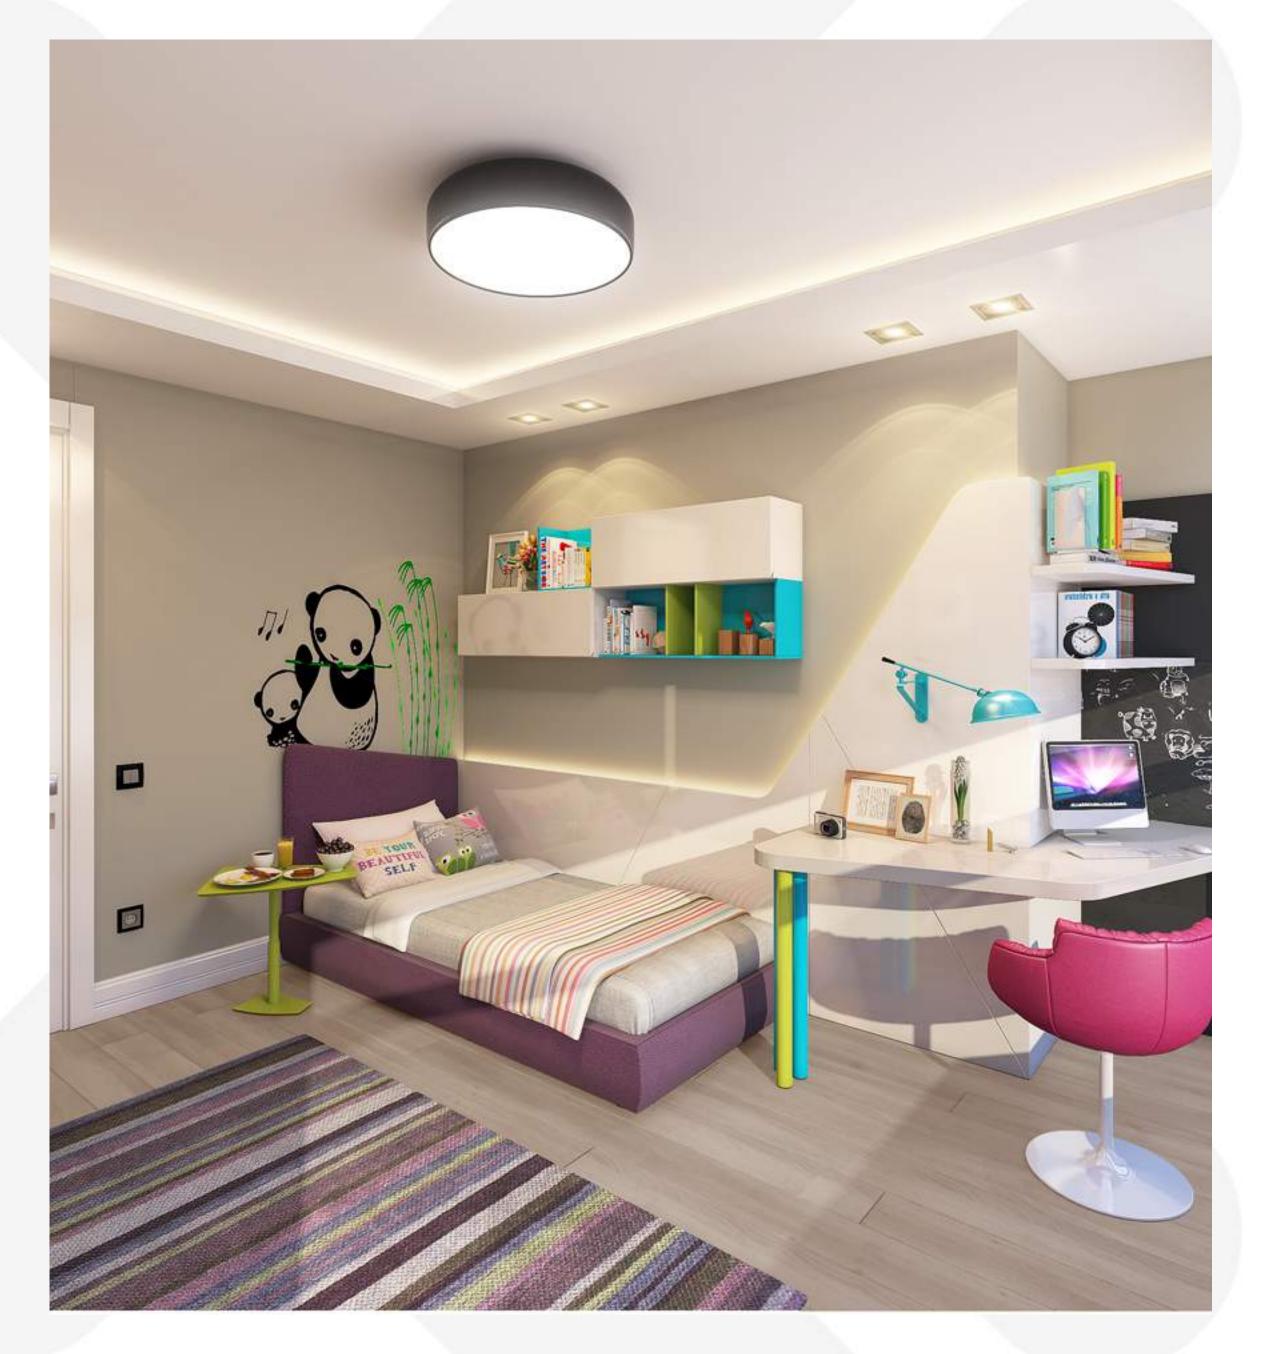

Keleş center project has been built on an area of 23.000 m2 with marvelous green views. The project consists of 3 blocks, A,B And C.

A Block has becomes a courthouse.

B block are a offices.

C block are residential and home office.

B and C Blocks has made of 11 floors with 264 flats and 234 offices.

C block consists of 2 types 1+1 - 2+1

The project has 3 open and green views of Istanbul municipality garden, Central Park and external garden.

Blocks are designed with hotel concept-like buildings with a classy surface to enable natural sun light inside.

kelescenter.com