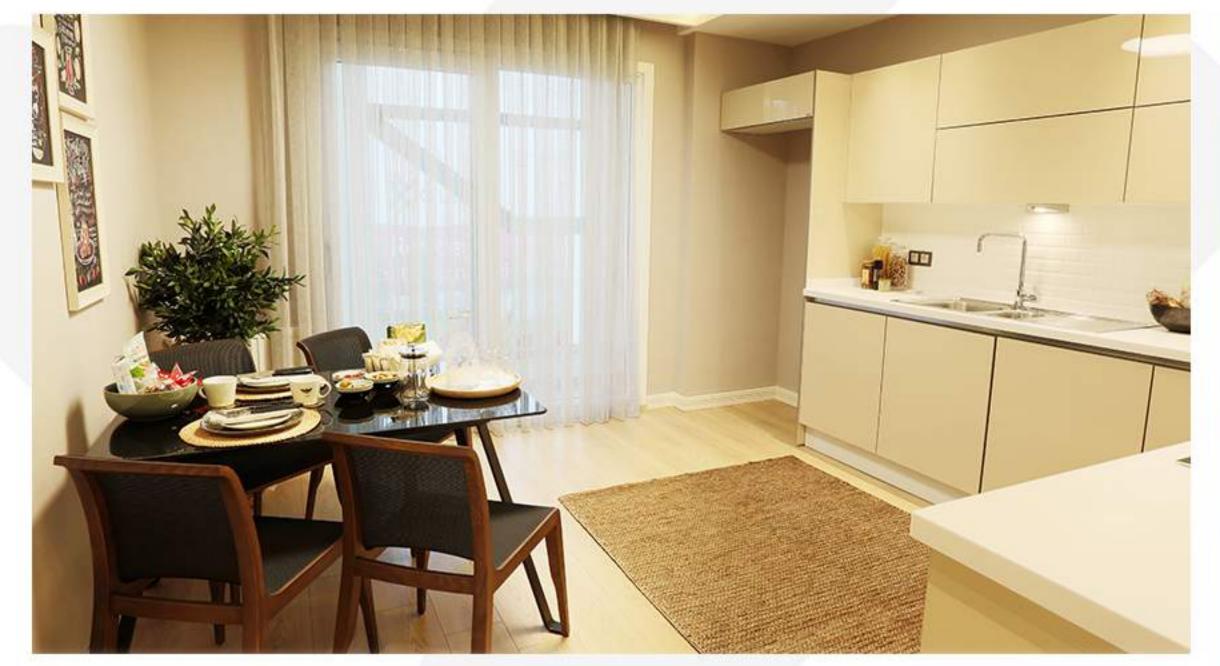

Keleş center project has been built on an area of 23.000 m2 with marvelous green views. The project consists of 3 blocks, A,B And C.

A Block has becomes a courthouse.

B block are a offices.

C block are residential and home office.

B and C Blocks has made of 11 floors with 264 flats and 234 offices.

C block consists of 2 types 1+1 - 2+1

The project has 3 open and green views of Istanbul municipality garden, Central Park and external garden.

Blocks are designed with hotel concept-like buildings with a classy surface to enable natural sun light inside.

kelescenter.com