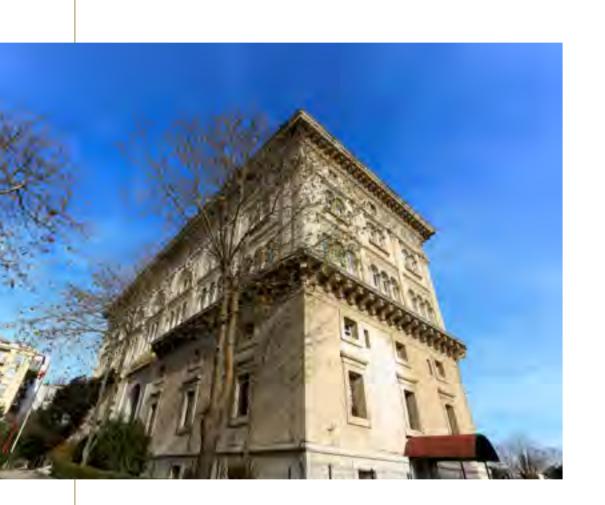

### MAÇKA PALAS (PALACE)

Maçka Palas, inspired by Milan's famous "palazzos," was built in 1922 by the Italian architect Guilio Mongeri and is one of the most beautiful buildings in Istanbul.

Other known works of Mongeri in Istanbul are the Maçka Italian Consulate building and the Church of Saint-Antoine located on Istiklal Street. Maçka Palas hosted many prominent names, including President Celal Bayar, poets, journalists, writers, and composers between its establishment in 1922 and 2008, when it began to serve as Park Hyatt Istanbul – Maçka Palas.