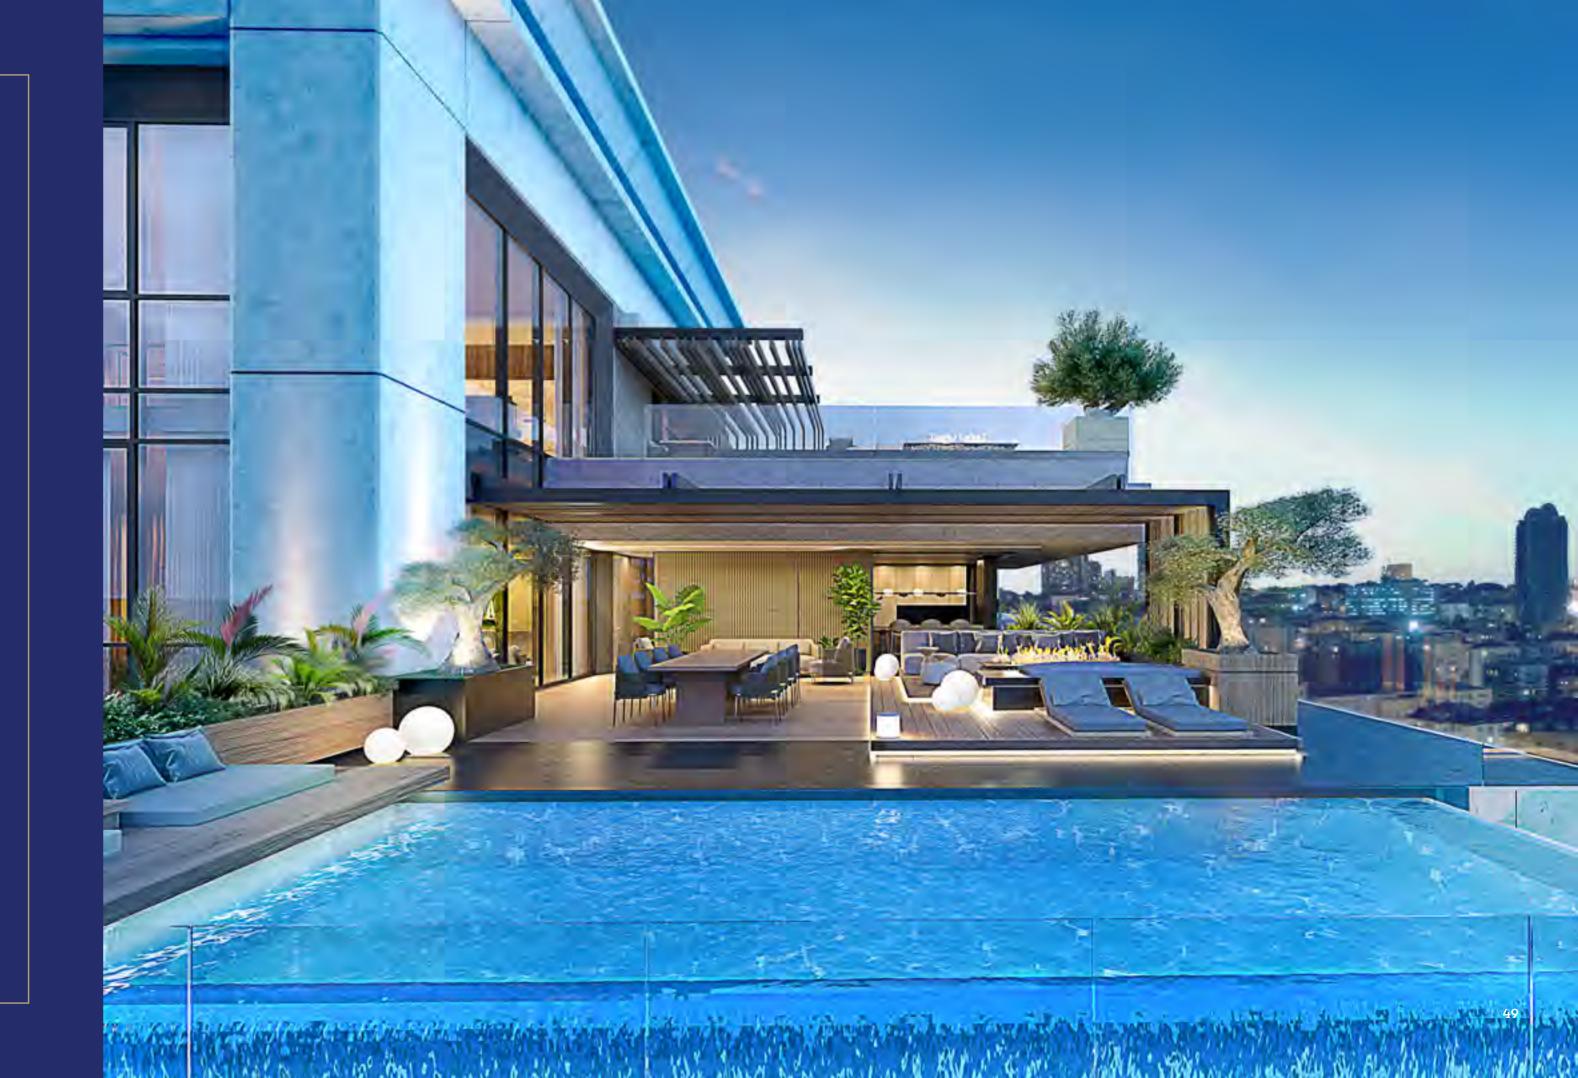

## WE ARE BRINGING A NEW LUXURY TO NIȘANTAȘI: APARTMENT-SIZED TERRACES

Luxury brings innovations with it. The Terrace Lofts redefines the boundaries of luxury, with the comfort of villas, for everyone. Fresh air and plenty of oxygen will flow into your house in these special Terrace Lofts that also include high ceiling apartments in which every detail has been carefully considered. The clean Bosphorus air coming in from the apartment-sized terraces will make you feel nature in every breath.

Thanks to this natural atmosphere that almost surpasses the total green areas of Niṣantaṣi, you will experience tranquility at the center of the city.

Imagine that... You start your day with an exercise in your pool located on your terrace that you can directly access from your bedroom... that the accesses to both living rooms and terraces from the kitchens make it feel like you live in a yacht...

You can experience warmth and happiness by the fire in the winter garden of your Terrace Villa, or you can enjoy the coolness of the heated infinity pools on your terrace.

Here,

an exquisite view of the Bosphorus will accompany the pleasant conversations you will have with your loved ones.