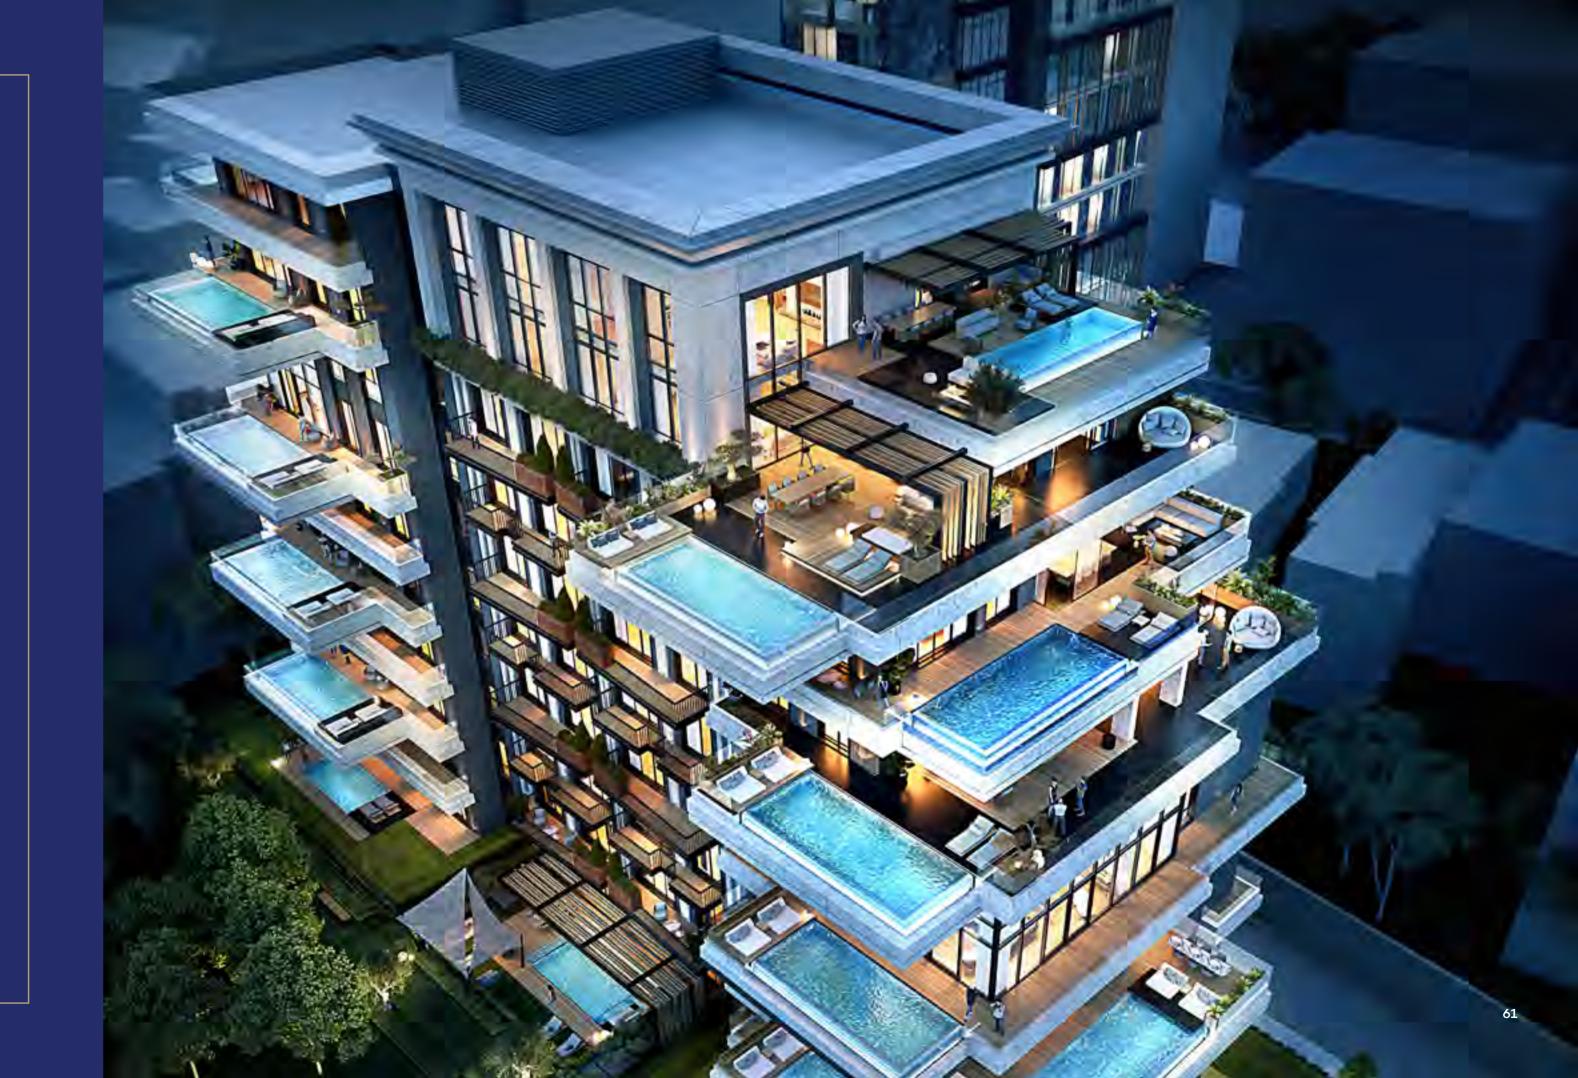

## WE ARE BRINGING A NEW LUXURY TO NIȘANTAȘI: APARTMENT-SIZED TERRACES

Luxury brings innovations with it. The Terrace Lofts redefines the boundaries of luxury, with the comfort of villas, for everyone. Fresh air and plenty of oxygen will flow into your house in these special Terrace Lofts that also include high ceiling apartments in which every detail has been carefully considered. The clean Bosphorus air coming in from the apartment-sized terraces will make you feel nature in every breath.

Thanks to this natural atmosphere that almost surpasses the total green areas of Niṣantaṣi, you will experience tranquility at the center of the city.

Imagine that... You start your day with an exercise in your pool located on your terrace that you can directly access from your bedroom... that the accesses to both living rooms and terraces from the kitchens make it feel like you live in a yacht...

You can experience warmth and happiness by the fire in the winter garden of your Terrace Villa, or you can enjoy the coolness of the heated infinity pools on your terrace.

Here,

an exquisite view of the Bosphorus will accompany the pleasant conversations you will have with your loved ones.