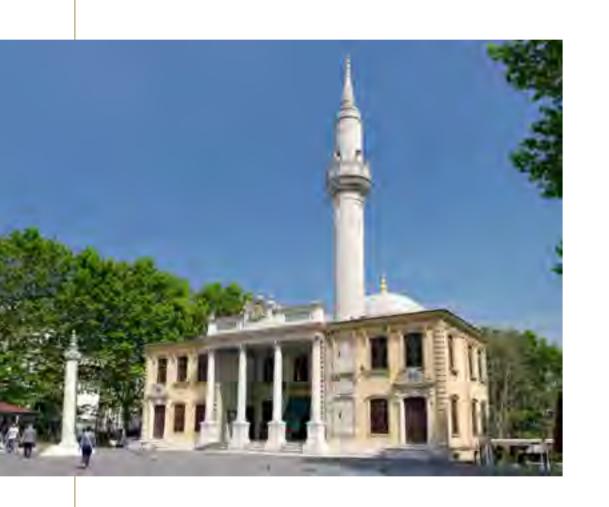

#### TEŞVİKİYE MOSQUE

The mosque built by Sultan Abdülmecid in 1853 draws attention with its small dome, single minaret, and elegant central portico. There are also elegant Ottoman inscriptions on the two aiming stones located in the courtyard. One of these aiming stones bears a message from Sultan Selim the Third and the other from Mahmud the Second, to the present day.