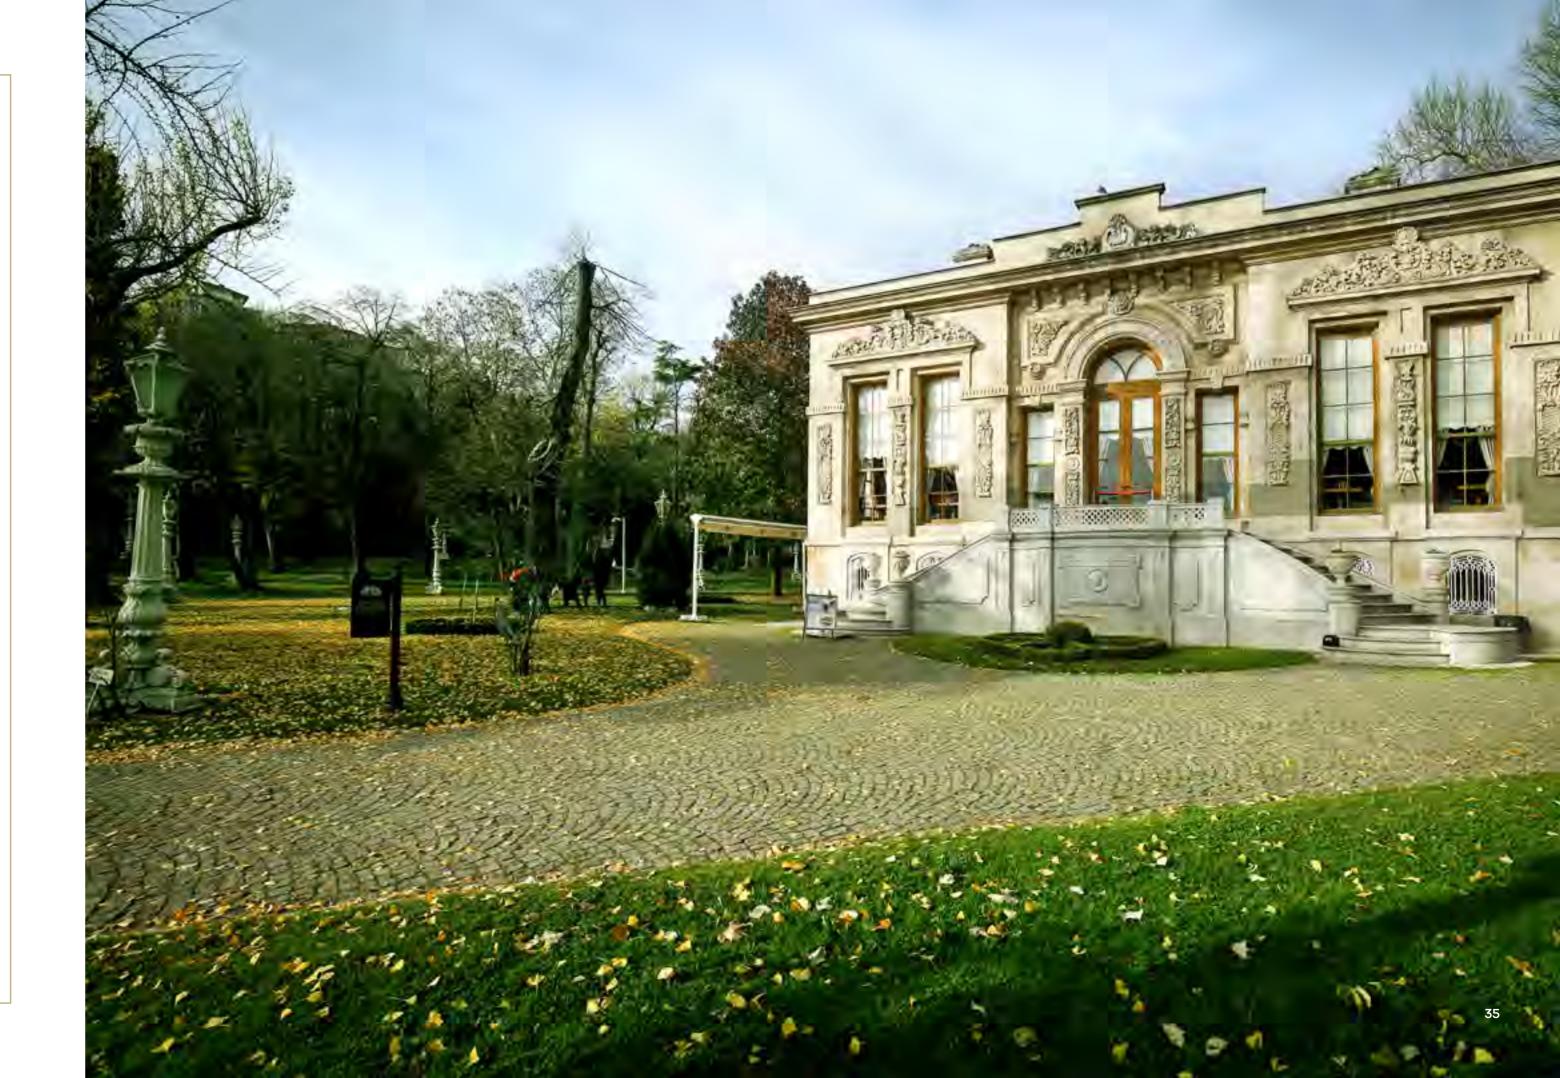

### A CULTURE THAT DATES BACK TO THE 1800s

In the past, sultans used to go hunting frequently, and in the archery competitions, which were specially organized at times they went hunting, aiming stones would be erected at the furthest point, which the arrow that was shot had fallen. The targets of the arrows fired from Ihlamur Pavilion, which was built as a hunting lodge, were these aiming stones. Certain information such as the name of the Sultan, the date of the occasion, and the reason for their erection would be written on these aiming stones, which were also used to determine the direction and distance. Five of these aiming stones that gave the Nişantaşı neighborhood its name are still standing still, as though they bear the honor of witnessing the past and seeing those glorious days.

#### IHLAMUR PAVILION

The Ihlamur Pavilion, which the sultans used daily to relax, is one of the most elegant examples of 19th-century Ottoman architecture that bears the traces of the neobaroque style.

The area, where Ihlamur Pavilion is located, was turned into a private garden of the sultan. It is an area that is surrounded by green spaces and located in the Ihlamur Valley, which is at the heart of the triangle between Beşiktaş, Yıldız, and Nişantaşı.

The sultans frequently visited Ihlamur Valley as a place of target practice and training. The dates and the degrees of the shots made by Sultan Selim the Third and Mahmud the Second can still be seen.