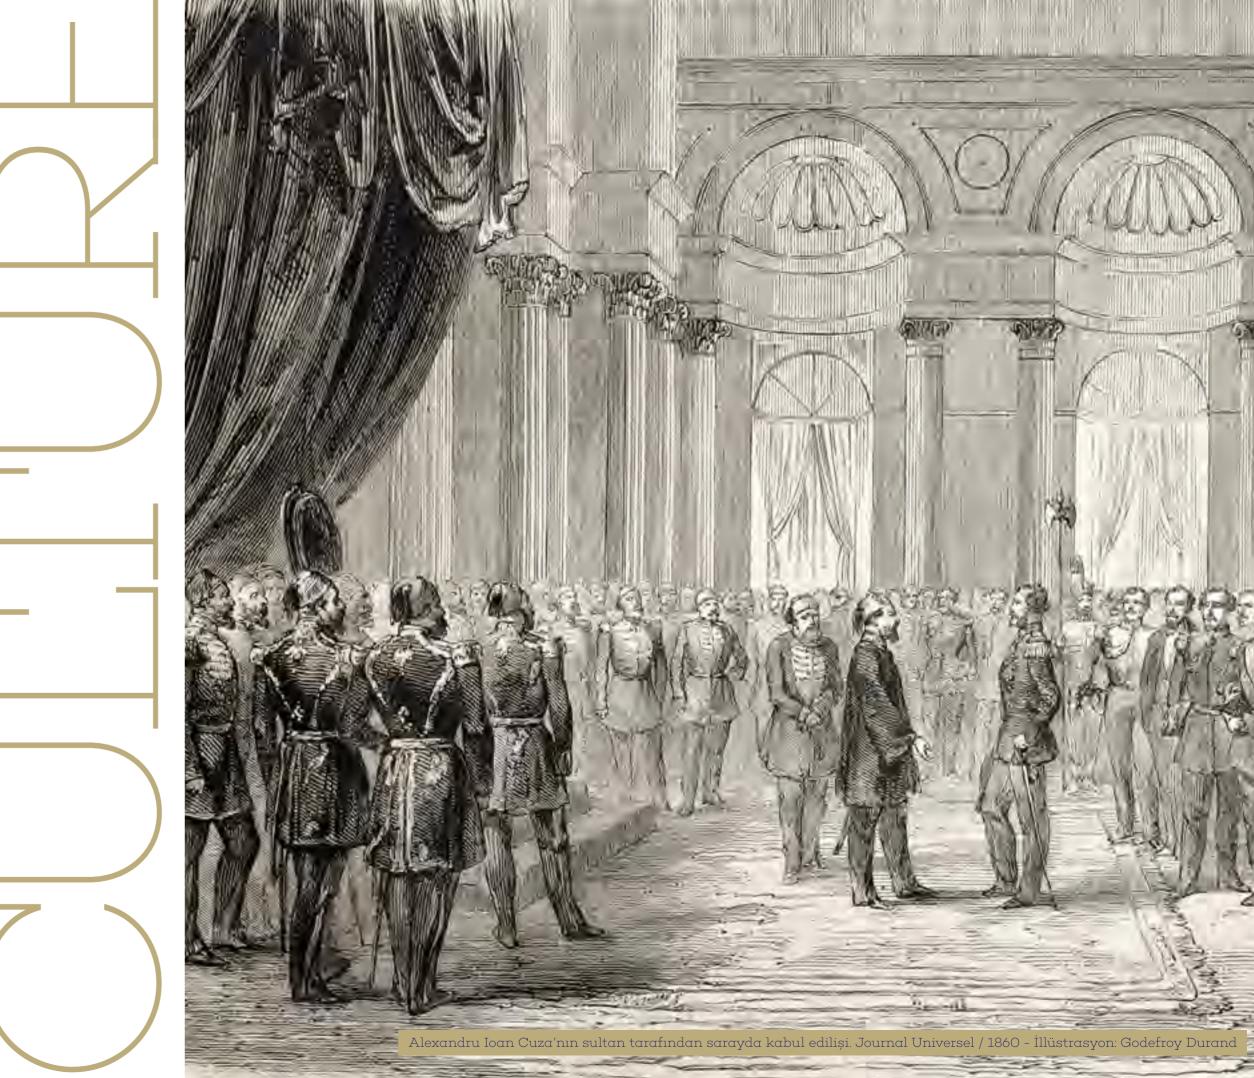

#### Saffet Emre Tonguç

Niṣantaṣi was a neighborhood frequented by sultans, grand viziers, ambassadors, emperors, kings, palace officials, and foreign statespeople centuries ago. It is a neighborhood among the pavilions and groves where the most beautiful examples of architecture rise and where the hidden beauties are preserved like gems. Having been named after "niṣan taṣi," that is, the aiming stones built by the sultans, it is one of the oldest neighborhoods of Istanbul. And yet also one of the first neighborhoods that come to my mind regarding nobility, elegance, quality, design, art, fashion, and, of course, history.

I have always loved wandering around the streets of Niṣantaṣi and between its historical buildings. It gives me another kind of pleasure to revisit the past experiences in this district, where countless local and foreign visitors I accompany on their visits to Istanbul are dying to see.