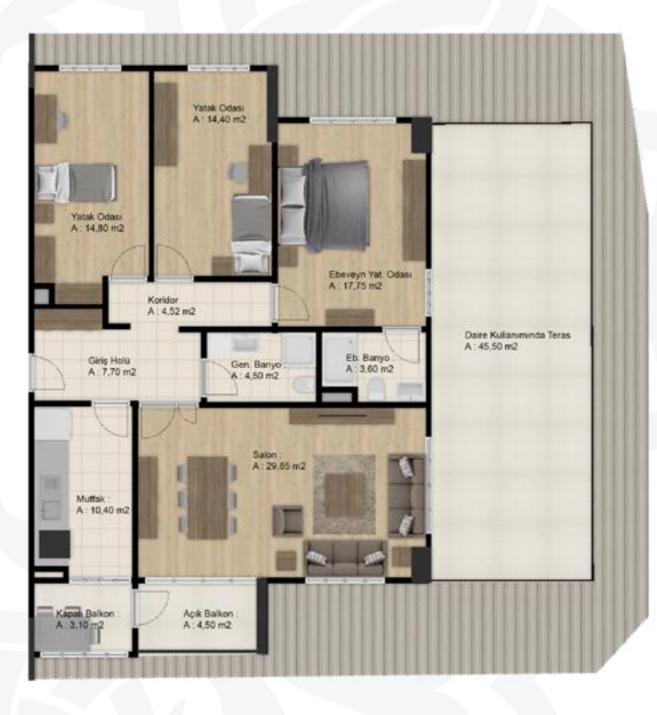

# 3+1

Number 2 Apartment 3+1

| Net Area                | : <b>107,52</b> m <sup>2</sup> |
|-------------------------|--------------------------------|
| Closed Balcony Net Area | : <b>3,10</b> m <sup>2</sup>   |
| Open Balcony Net Area   | : <b>4,50</b> m <sup>2</sup>   |
| Gross Area              | : <b>151,76</b> m <sup>2</sup> |

### 3+

Number 5 Apartment 3+1

: 107,52 m<sup>2</sup> Net Area Closed Balcony Net Area : 3,10 m<sup>2</sup> : **4,50** m<sup>2</sup> Open Balcony Net Area : 151,76 m<sup>2</sup> Gross Area

## 3+1

Number 8, 14, 20, 26, 32, 38, 44, 50 Apartments 3+1

| Net Area                | : <b>107,52</b> m <sup>2</sup> |
|-------------------------|--------------------------------|
| Closed Balcony Net Area | : <b>3,10</b> m <sup>2</sup>   |
| Open Balcony Net Area   | : <b>4,50</b> m <sup>2</sup>   |
| Gross Area              | : <b>151,76</b> m <sup>2</sup> |

3+ 

3+1

Net Area Closed Balcony Net Open Balcony Net Ar **Gross Area** 

Number 11, 17, 23, 29, 35, 36, 41, 47, 53 Apartments

|      | : 107,52 m <sup>2</sup>      |
|------|------------------------------|
| Area | : 3,10 m <sup>2</sup>        |
| rea  | : <b>4,50</b> m <sup>2</sup> |
|      | : 151,76 m <sup>2</sup>      |