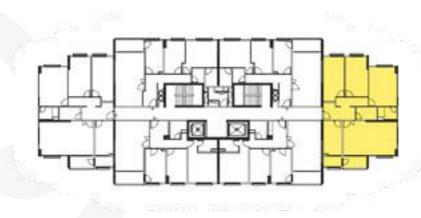

## 3+1

Number 8, 14, 20, 26, 32, 38, 44, 50 Apartments 3+1

| Net Area                | : <b>107,52</b> m <sup>2</sup> |
|-------------------------|--------------------------------|
| Closed Balcony Net Area | : <b>3,10</b> m <sup>2</sup>   |
| Open Balcony Net Area   | : <b>4,50</b> m <sup>2</sup>   |
| Gross Area              | : <b>151,76</b> m <sup>2</sup> |

3+ 

3+1

Net Area Closed Balcony Net Open Balcony Net Ar **Gross Area** 

Number 11, 17, 23, 29, 35, 36, 41, 47, 53 Apartments

|      | : 107,52 m <sup>2</sup>      |
|------|------------------------------|
| Area | : 3,10 m <sup>2</sup>        |
| rea  | : <b>4,50</b> m <sup>2</sup> |
|      | : 151,76 m <sup>2</sup>      |