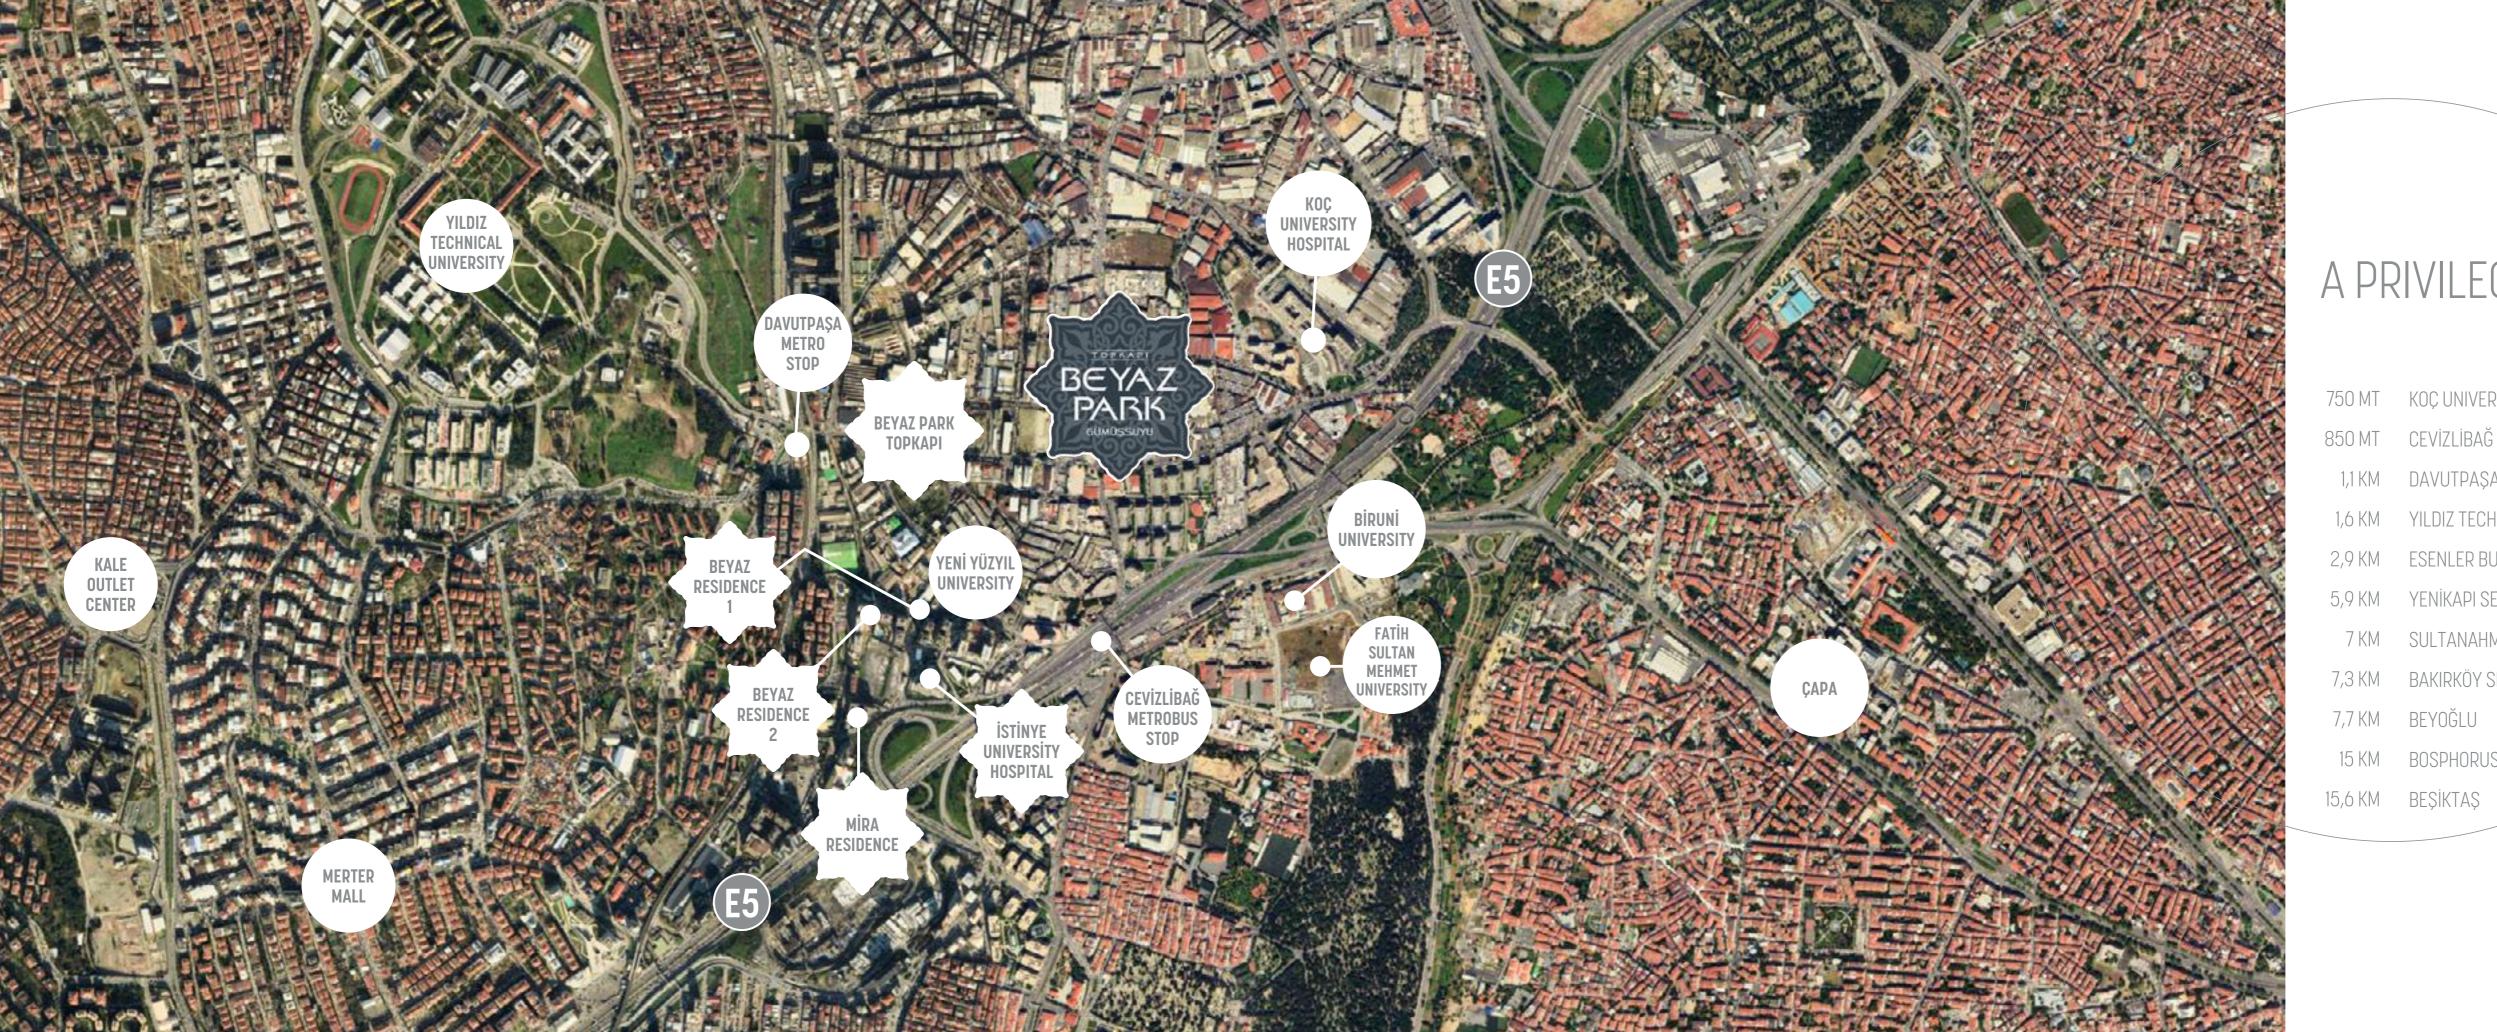

### Close to everywhere...

Rising in Topkapı, one of the historical and well-established districts of Istanbul,Beyaz Park Gümüşsuyu is located in the center of Istanbul.

In addition, Beyaz Park Gümüşsuyu, which is 700 meters from the E5, 5.1 km from Bakırköy Courthouse and 11.1 km from Istanbul Courthouse is a 10-minute walk from Cevizlibağ Metrobus station.

### A PRIVILEGED LOCATION

- 750 MT KOÇ UNIVERSITY HOSPITAL 850 MT CEVIZLIBAĞ METROBUS STOP 1,1 KM DAVUTPAŞA METRO STOP 1,6 KM YILDIZ TECHNICAL UNIVERSITY 2,9 KM ESENLER BUS TERMINAL 5,9 KM YENİKAPI SEA BUS PIER 7 KM SULTANAHMET 7,3 KM BAKIRKÖY SEA BUS PIER 7,7 KM BEYOĞLU 15 KM BOSPHORUS BRIDGE

Your life and address will now be renewed. You will meet the privilege of Beyaz İnşaat and enjoy life more.

You will easily reach your new home with the **metro** or **metrobus** options, and you will experience the valuable location of Beyaz Park Gümüşsuyu with versatile possibilities. Your proximity to Koç University Hospital will be just one of these privileges.