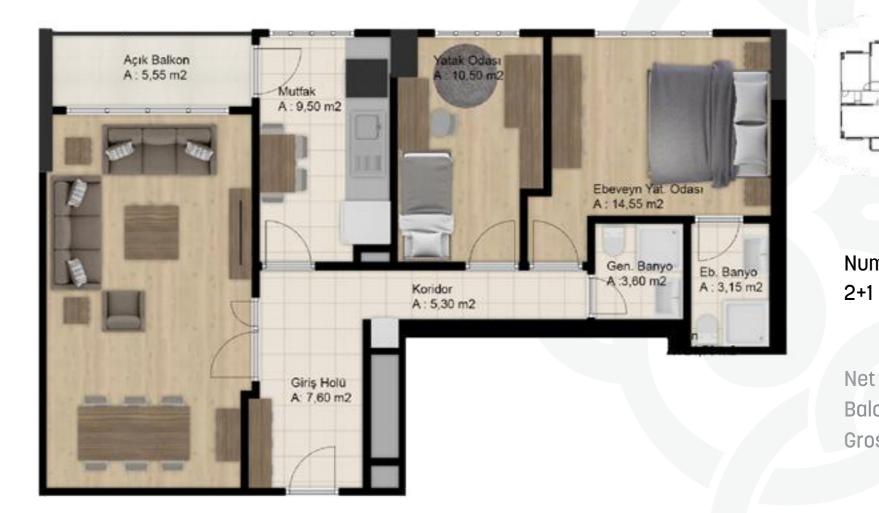

# **2+1** A Type

Number 1, 7, 13, 19, 25, 31, 37 ,43, 49 Apartments 2+1

: **78,90** m<sup>2</sup> Net Area Balcony Net Area : 5,55 m<sup>2</sup> : 111,32 m<sup>2</sup> Gross Area