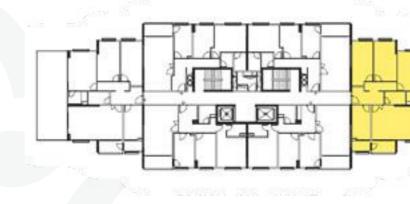

# 3+1

Number 2 Apartment 3+1

| Net Area                | : <b>107,52</b> m <sup>2</sup> |
|-------------------------|--------------------------------|
| Closed Balcony Net Area | : <b>3,10</b> m <sup>2</sup>   |
| Open Balcony Net Area   | : <b>4,50</b> m <sup>2</sup>   |
| Gross Area              | : <b>151,76</b> m <sup>2</sup> |

### 3+

Number 5 Apartment 3+1

: 107,52 m<sup>2</sup> Net Area Closed Balcony Net Area : 3,10 m<sup>2</sup> : **4,50** m<sup>2</sup> Open Balcony Net Area : 151,76 m<sup>2</sup> Gross Area

## 3+1

Number 8, 14, 20, 26, 32, 38, 44, 50 Apartments 3+1

| Net Area                | : <b>107,52</b> m <sup>2</sup> |
|-------------------------|--------------------------------|
| Closed Balcony Net Area | : <b>3,10</b> m <sup>2</sup>   |
| Open Balcony Net Area   | : <b>4,50</b> m <sup>2</sup>   |
| Gross Area              | : <b>151,76</b> m <sup>2</sup> |

3+ 

3+1

Net Area Closed Balcony Net Open Balcony Net Ar **Gross Area** 

Number 11, 17, 23, 29, 35, 36, 41, 47, 53 Apartments

|      | : 107,52 m <sup>2</sup>      |
|------|------------------------------|
| Area | : 3,10 m <sup>2</sup>        |
| rea  | : <b>4,50</b> m <sup>2</sup> |
|      | : 151,76 m <sup>2</sup>      |