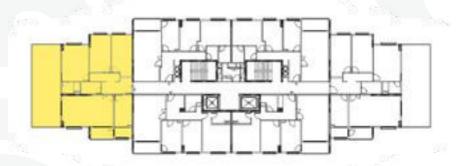

# 3+1

Number 2 Apartment 3+1

| Net Area                | : <b>107,52</b> m <sup>2</sup> |
|-------------------------|--------------------------------|
| Closed Balcony Net Area | : <b>3,10</b> m <sup>2</sup>   |
| Open Balcony Net Area   | : <b>4,50</b> m <sup>2</sup>   |
| Gross Area              | : <b>151,76</b> m <sup>2</sup> |

### 3+

Number 5 Apartment 3+1

: 107,52 m<sup>2</sup> Net Area Closed Balcony Net Area : 3,10 m<sup>2</sup> : **4,50** m<sup>2</sup> Open Balcony Net Area : 151,76 m<sup>2</sup> Gross Area