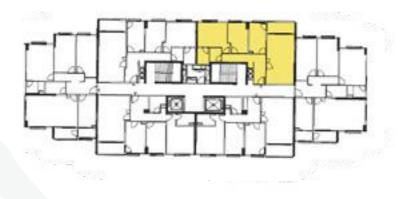

# **2+1** A Type

Number 1, 7, 13, 19, 25, 31, 37 ,43, 49 Apartments 2+1

: **78,90** m<sup>2</sup> Net Area Balcony Net Area : 5,55 m<sup>2</sup> : 111,32 m<sup>2</sup> Gross Area