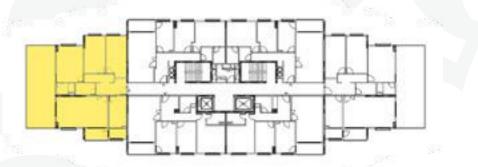

--------|--------------------------------|
| Closed Balcony Net Area | : <b>3,10</b> m <sup>2</sup>   |
| Open Balcony Net Area   | : <b>4,50</b> m <sup>2</sup>   |
| Gross Area              | : <b>151,76</b> m <sup>2</sup> |

### 3+





Number 5 Apartment 3+1

: 107,52 m<sup>2</sup> Net Area Closed Balcony Net Area : 3,10 m<sup>2</sup> : **4,50** m<sup>2</sup> Open Balcony Net Area : 151,76 m<sup>2</sup> Gross Area

## 3+1





Number 8, 14, 20, 26, 32, 38, 44, 50 Apartments 3+1

| Net Area                | : <b>107,52</b> m <sup>2</sup> |
|-------------------------|--------------------------------|
| Closed Balcony Net Area | : <b>3,10</b> m <sup>2</sup>   |
| Open Balcony Net Area   | : <b>4,50</b> m <sup>2</sup>   |
| Gross Area              | : <b>151,76</b> m <sup>2</sup> |

3+ 





3+1

Net Area Closed Balcony Net Open Balcony Net Ar **Gross Area** 

Number 11, 17, 23, 29, 35, 36, 41, 47, 53 Apartments

|      | : 107,52 m <sup>2</sup>      |
|------|------------------------------|
| Area | : 3,10 m <sup>2</sup>        |
| rea  | : <b>4,50</b> m <sup>2</sup> |
|      | : 151,76 m <sup>2</sup>      |