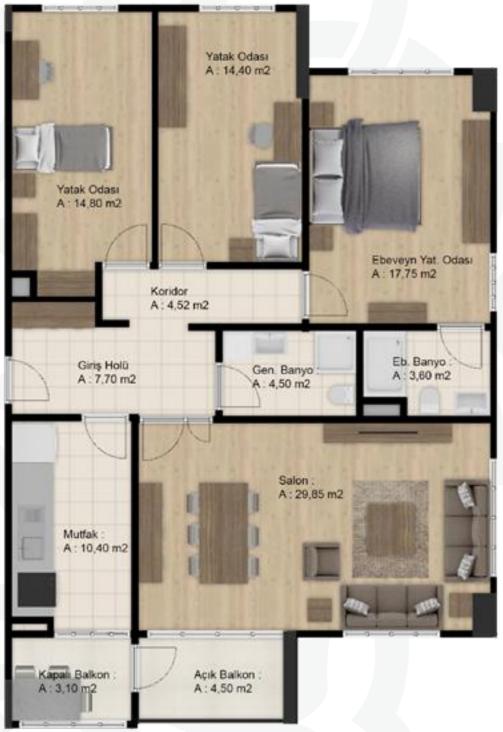

# 3+1

Number 2 Apartment 3+1

| Net Area                | : <b>107,52</b> m <sup>2</sup> |
|-------------------------|--------------------------------|
| Closed Balcony Net Area | : <b>3,10</b> m <sup>2</sup>   |
| Open Balcony Net Area   | : <b>4,50</b> m <sup>2</sup>   |
| Gross Area              | : <b>151,76</b> m <sup>2</sup> |

### 3+

Number 5 Apartment 3+1

: 107,52 m<sup>2</sup> Net Area Closed Balcony Net Area : 3,10 m<sup>2</sup> : **4,50** m<sup>2</sup> Open Balcony Net Area : 151,76 m<sup>2</sup> Gross Area

## 3+1

Number 8, 14, 20, 26, 32, 38, 44, 50 Apartments 3+1

| Net Area                | : <b>107,52</b> m <sup>2</sup> |
|-------------------------|--------------------------------|
| Closed Balcony Net Area | : <b>3,10</b> m <sup>2</sup>   |
| Open Balcony Net Area   | : <b>4,50</b> m <sup>2</sup>   |
| Gross Area              | : <b>151,76</b> m <sup>2</sup> |

3+ 

3+1

Net Area Closed Balcony Net Open Balcony Net Ar **Gross Area** 

Number 11, 17, 23, 29, 35, 36, 41, 47, 53 Apartments

|      | : 107,52 m <sup>2</sup>      |
|------|------------------------------|
| Area | : 3,10 m <sup>2</sup>        |
| rea  | : <b>4,50</b> m <sup>2</sup> |
|      | : 151,76 m <sup>2</sup>      |