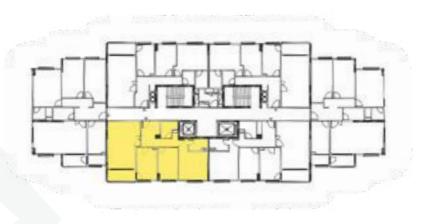

# **2+1** A Type

Number 1, 7, 13, 19, 25, 31, 37 ,43, 49 Apartments 2+1

: **78,90** m<sup>2</sup> Net Area Balcony Net Area : 5,55 m<sup>2</sup> : 111,32 m<sup>2</sup> Gross Area

# **2+1** *B Type*

Number 3, 9, 15, 21, 27, 33, 39, 45, 51 Apartments

Net Area : 82,90 m<sup>2</sup> Balcony Net Area : 5,55 m<sup>2</sup> : 116,60 m<sup>2</sup> **Gross Area** 

# **2+1** B Type

Number 4, 10, 16, 22, 28, 34, 40 ,46, Apartments 2+1

: **82,90** m<sup>2</sup> Net Area Balcony Net Area : 5,55 m<sup>2</sup> : **116,60** m<sup>2</sup> Gross Area

# **2+1** A Type

Number 6, 12, 18, 24, 30, 36, 42, 48, 54 Apartments

: 78,90 m<sup>2</sup> Net Area Balcony Net Area : 5,55 m<sup>2</sup> : 111,32 m<sup>2</sup> Gross Area