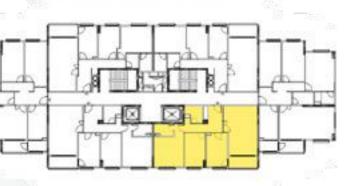

# **2+1** A Type

Number 1, 7, 13, 19, 25, 31, 37 ,43, 49 Apartments 2+1

: **78,90** m<sup>2</sup> Net Area Balcony Net Area : 5,55 m<sup>2</sup> : 111,32 m<sup>2</sup> Gross Area

# **2+1** *B Type*

Number 3, 9, 15, 21, 27, 33, 39, 45, 51 Apartments

Net Area : 82,90 m<sup>2</sup> Balcony Net Area : 5,55 m<sup>2</sup> : 116,60 m<sup>2</sup> **Gross Area** 

# **2+1** B Type

Number 4, 10, 16, 22, 28, 34, 40 ,46, Apartments 2+1

: **82,90** m<sup>2</sup> Net Area Balcony Net Area : 5,55 m<sup>2</sup> : **116,60** m<sup>2</sup> Gross Area

# **2+1** A Type

Number 6, 12, 18, 24, 30, 36, 42, 48, 54 Apartments

: 78,90 m<sup>2</sup> Net Area Balcony Net Area : 5,55 m<sup>2</sup> : 111,32 m<sup>2</sup> Gross Area