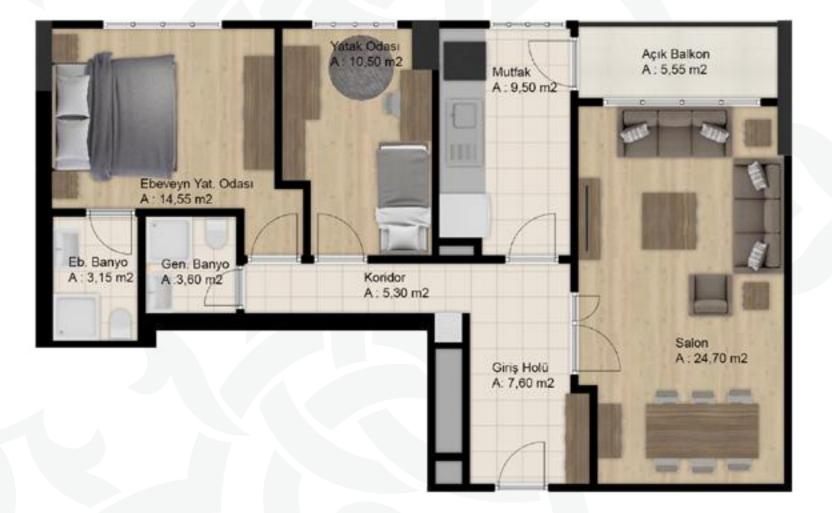

# **2+1** A Type

Number 1, 7, 13, 19, 25, 31, 37 ,43, 49 Apartments 2+1

: **78,90** m<sup>2</sup> Net Area Balcony Net Area : 5,55 m<sup>2</sup> : 111,32 m<sup>2</sup> Gross Area