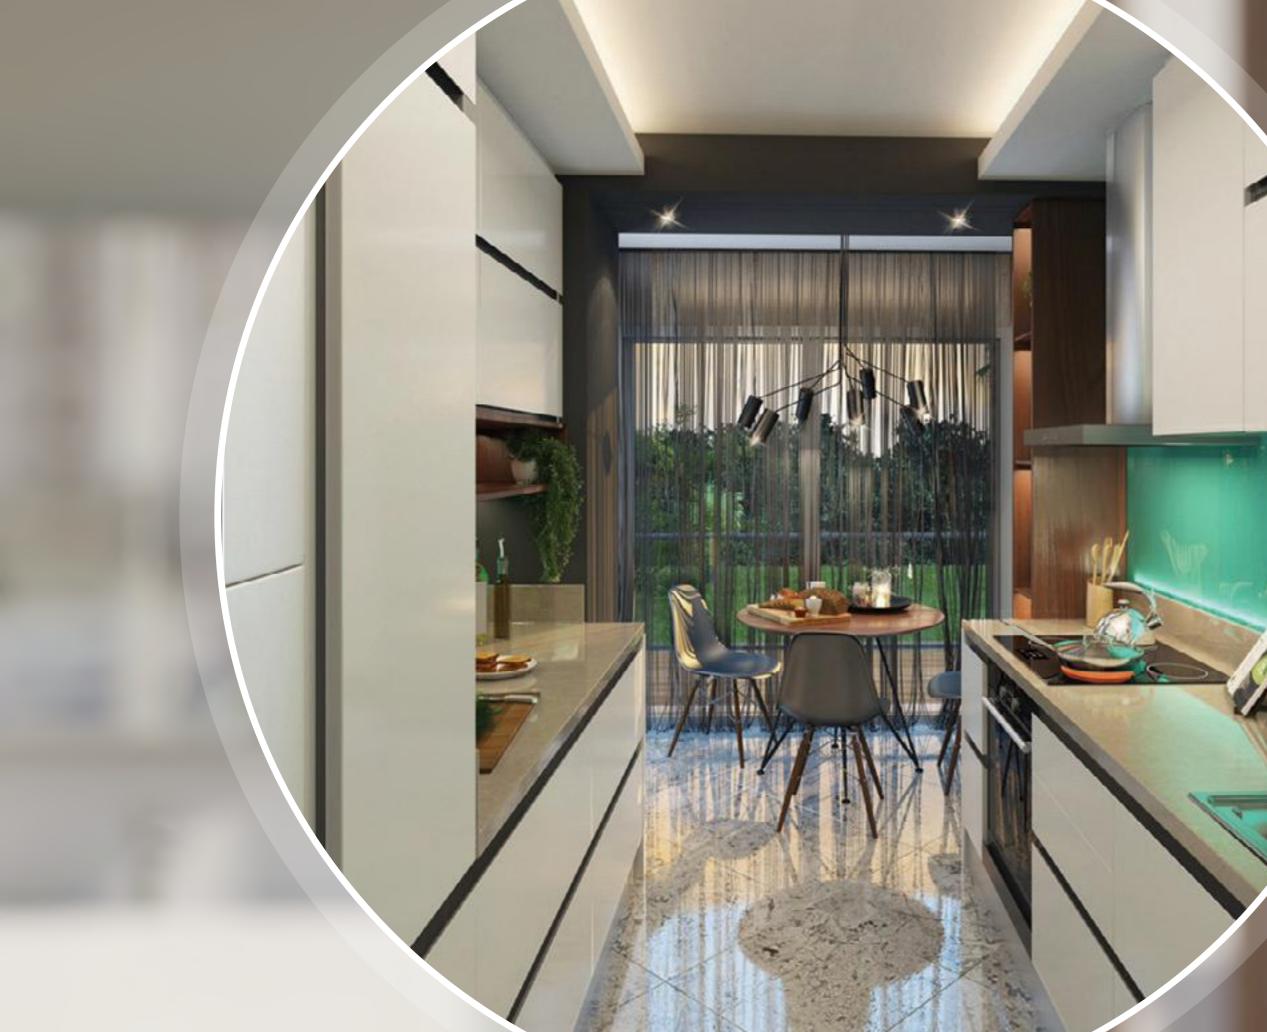

### PRIVILEGES WAITING FOR YOU AT BEYAZ PARK GÜMÜŞSUYU...

• Large, green, camellia landscape area on a 14,000 m2 building area.

• 2+1 and 3+1 apartment options.

• 54 apartments, 11 commercial units.

Indoor pool.

• Turkish bath, sauna and fitness room.

• Children's playground.