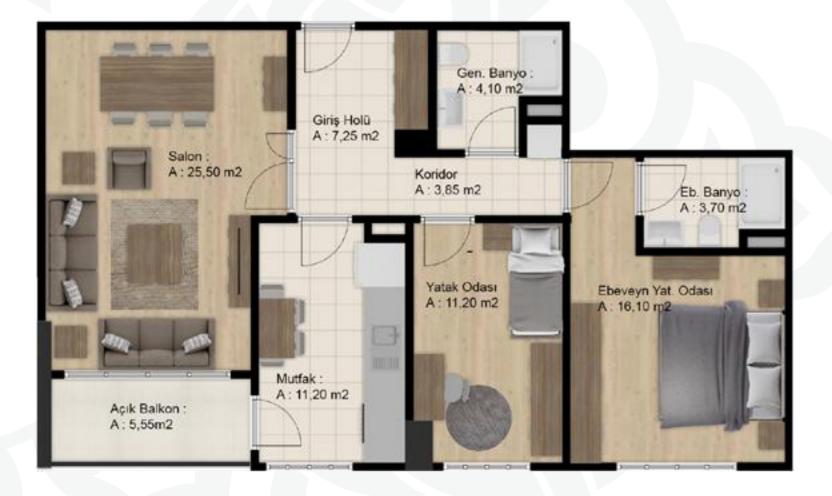

# **2+1** A Type

Number 1, 7, 13, 19, 25, 31, 37 ,43, 49 Apartments 2+1

: **78,90** m<sup>2</sup> Net Area Balcony Net Area : 5,55 m<sup>2</sup> : 111,32 m<sup>2</sup> Gross Area

# **2+1** *B Type*

Number 3, 9, 15, 21, 27, 33, 39, 45, 51 Apartments

Net Area : 82,90 m<sup>2</sup> Balcony Net Area : 5,55 m<sup>2</sup> : 116,60 m<sup>2</sup> **Gross Area** 

# **2+1** B Type

Number 4, 10, 16, 22, 28, 34, 40 ,46, Apartments 2+1

: **82,90** m<sup>2</sup> Net Area Balcony Net Area : 5,55 m<sup>2</sup> : **116,60** m<sup>2</sup> Gross Area

# **2+1** A Type

Number 6, 12, 18, 24, 30, 36, 42, 48, 54 Apartments

: 78,90 m<sup>2</sup> Net Area Balcony Net Area : 5,55 m<sup>2</sup> : 111,32 m<sup>2</sup> Gross Area