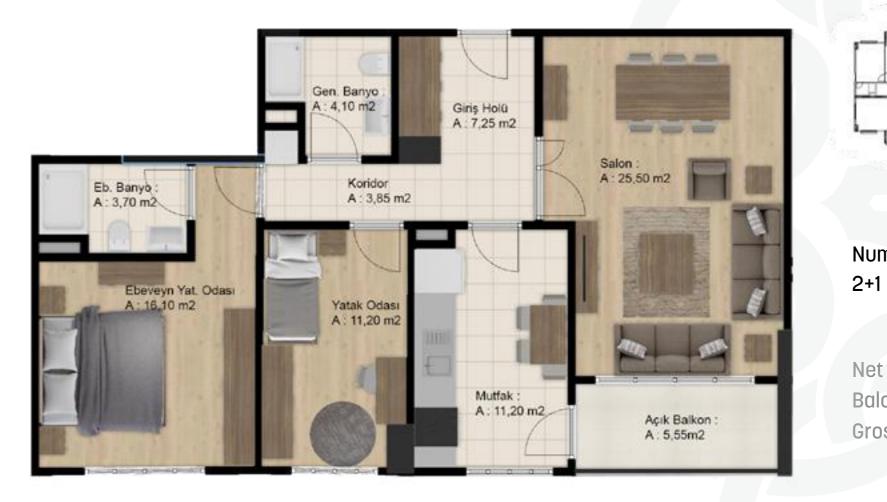

# **2+1** A Type

Number 1, 7, 13, 19, 25, 31, 37 ,43, 49 Apartments 2+1

: **78,90** m<sup>2</sup> Net Area Balcony Net Area : 5,55 m<sup>2</sup> : 111,32 m<sup>2</sup> Gross Area

# **2+1** *B Type*

Number 3, 9, 15, 21, 27, 33, 39, 45, 51 Apartments

Net Area : 82,90 m<sup>2</sup> Balcony Net Area : 5,55 m<sup>2</sup> : 116,60 m<sup>2</sup> **Gross Area** 

# **2+1** B Type

Number 4, 10, 16, 22, 28, 34, 40 ,46, Apartments 2+1

: **82,90** m<sup>2</sup> Net Area Balcony Net Area : 5,55 m<sup>2</sup> : **116,60** m<sup>2</sup> Gross Area

# **2+1** A Type

Number 6, 12, 18, 24, 30, 36, 42, 48, 54 Apartments

: 78,90 m<sup>2</sup> Net Area Balcony Net Area : 5,55 m<sup>2</sup> : 111,32 m<sup>2</sup> Gross Area