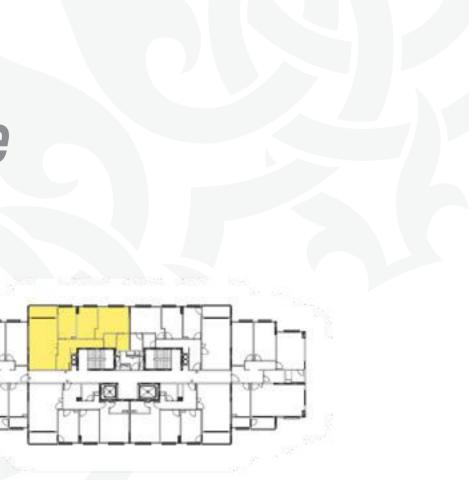

# **2+1** A Type

Number 1, 7, 13, 19, 25, 31, 37 ,43, 49 Apartments 2+1

: **78,90** m<sup>2</sup> Net Area Balcony Net Area : 5,55 m<sup>2</sup> : 111,32 m<sup>2</sup> Gross Area