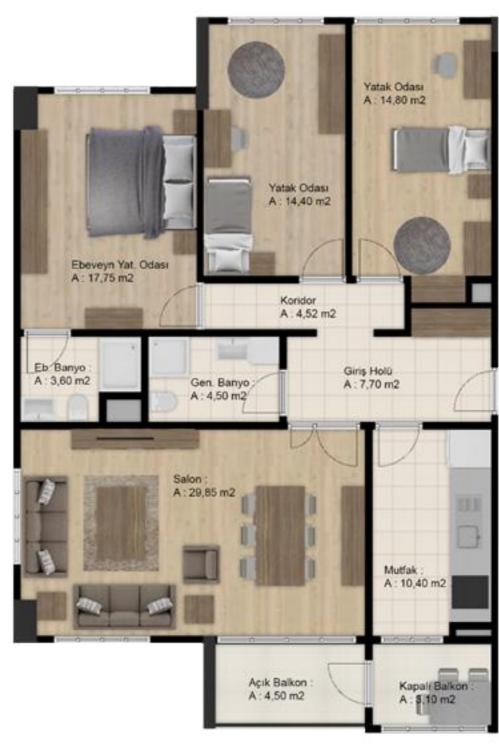

### 3+

Number 5 Apartment 3+1

: 107,52 m<sup>2</sup> Net Area Closed Balcony Net Area : 3,10 m<sup>2</sup> : **4,50** m<sup>2</sup> Open Balcony Net Area : 151,76 m<sup>2</sup> Gross Area

## 3+1

Number 8, 14, 20, 26, 32, 38, 44, 50 Apartments 3+1

| Net Area                | : <b>107,52</b> m <sup>2</sup> |
|-------------------------|--------------------------------|
| Closed Balcony Net Area | : <b>3,10</b> m <sup>2</sup>   |
| Open Balcony Net Area   | : <b>4,50</b> m <sup>2</sup>   |
| Gross Area              | : <b>151,76</b> m <sup>2</sup> |

3+ 

3+1

Net Area Closed Balcony Net Open Balcony Net Ar **Gross Area** 

Number 11, 17, 23, 29, 35, 36, 41, 47, 53 Apartments

|      | : 107,52 m <sup>2</sup>      |
|------|------------------------------|
| Area | : 3,10 m <sup>2</sup>        |
| rea  | : <b>4,50</b> m <sup>2</sup> |
|      | : 151,76 m <sup>2</sup>      |