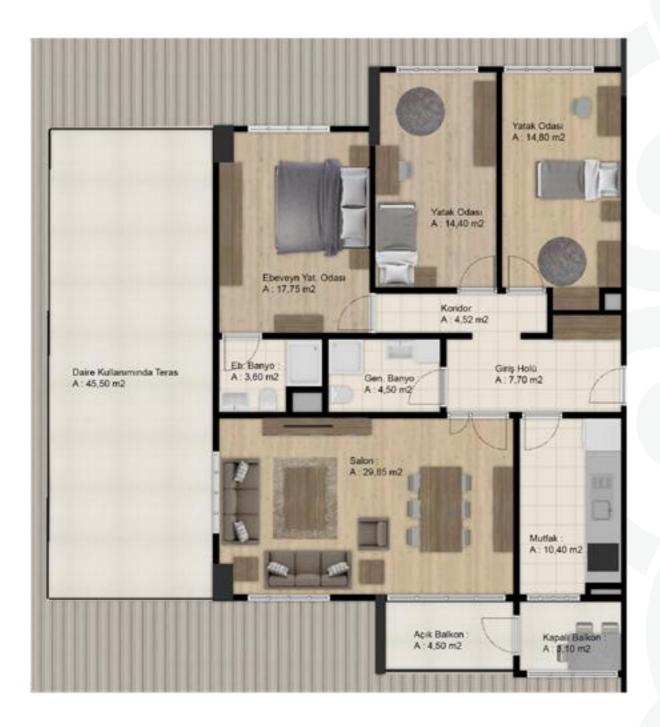

# 3+1

Number 2 Apartment 3+1

| Net Area                | : <b>107,52</b> m <sup>2</sup> |
|-------------------------|--------------------------------|
| Closed Balcony Net Area | : <b>3,10</b> m <sup>2</sup>   |
| Open Balcony Net Area   | : <b>4,50</b> m <sup>2</sup>   |
| Gross Area              | : <b>151,76</b> m <sup>2</sup> |

### 3+

Number 5 Apartment 3+1

: 107,52 m<sup>2</sup> Net Area Closed Balcony Net Area : 3,10 m<sup>2</sup> : **4,50** m<sup>2</sup> Open Balcony Net Area : 151,76 m<sup>2</sup> Gross Area

## 3+1

Number 8, 14, 20, 26, 32, 38, 44, 50 Apartments 3+1

| Net Area                | : <b>107,52</b> m <sup>2</sup> |
|-------------------------|--------------------------------|
| Closed Balcony Net Area | : <b>3,10</b> m <sup>2</sup>   |
| Open Balcony Net Area   | : <b>4,50</b> m <sup>2</sup>   |
| Gross Area              | : <b>151,76</b> m <sup>2</sup> |

3+ 

3+1

Net Area Closed Balcony Net Open Balcony Net Ar **Gross Area** 

Number 11, 17, 23, 29, 35, 36, 41, 47, 53 Apartments

|      | : 107,52 m <sup>2</sup>      |
|------|------------------------------|
| Area | : 3,10 m <sup>2</sup>        |
| rea  | : <b>4,50</b> m <sup>2</sup> |
|      | : 151,76 m <sup>2</sup>      |