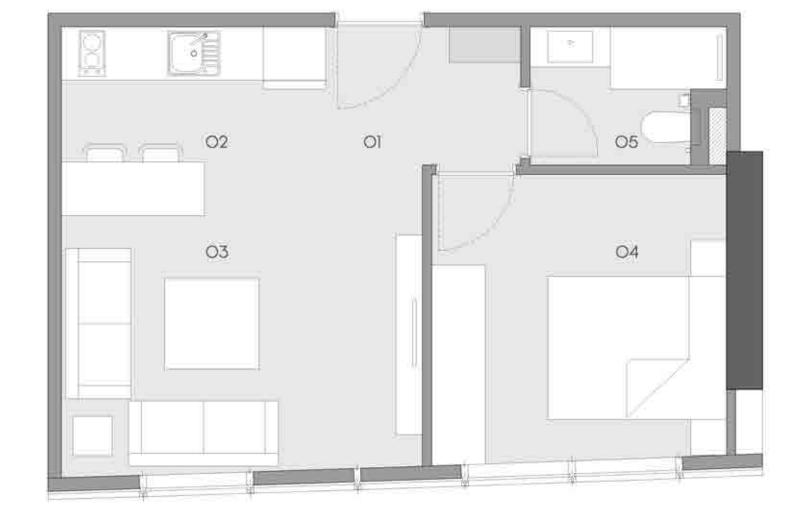

### 1+O A

01 ENTRANCE HALL: 2.26 m<sup>2</sup> 02 KITCHEN: 5.11 m<sup>2</sup> 03 LIVING ROOM: 19.08 m<sup>2</sup>

04 WC:

APARTMENT AREA 30.64 m<sup>2</sup>

4.19 m<sup>2</sup>

OVERALL GROSS AREA 44.94 m<sup>2</sup>

# 1+O B

01 ENTRANCE HALL: 2.44 m<sup>2</sup> 02 KITCHEN: 5.05 m<sup>2</sup> 03 LIVING ROOM: 18.22 m<sup>2</sup> 04 WC: 3.95 m<sup>2</sup>

APARTMENT AREA 29.66 m<sup>2</sup>

OVERALL GROSS AREA 43.50 m<sup>2</sup>