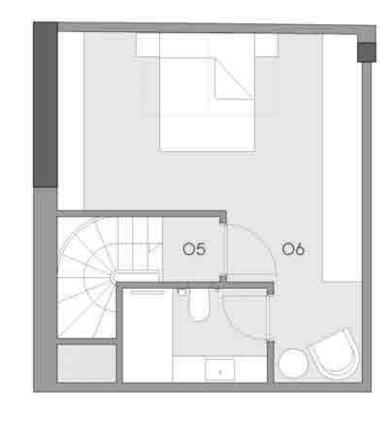

### 1+1 Duplex A

 01 ENTRANCE HALL
 6.33 m²

 02 KITCHEN
 4.90 m²

 03 LIVING ROOM
 16.10 m²

 04 WC
 2.81 m²

 05 FLOOR HALL
 5.39 m²

 06 BEDROOM
 26.76 m²

APARTMENT AREA 62.29 m<sup>2</sup>

OVERALL GROSS AREA 78.08 m²

& LEO