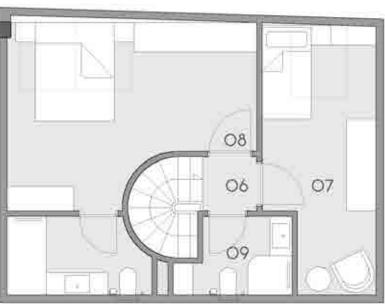

### 3+1 Duplex A

01 ENTRANCE HALL 8.71 m<sup>2</sup> 10.27 m<sup>3</sup> 02 KITCHEN 03 LIVING ROOM 12.23 m 9.96 m<sup>2</sup> 04 BEDROOM 3.04 m<sup>2</sup> 05 WC 06 FLOOR HALL 4.25 m<sup>2</sup> 13.08 m<sup>2</sup> 07 BEDROOM 23.32 m<sup>2</sup> 08 MASTER BEDROOM 3.90 m<sup>2</sup> 09 WC

APARTMENT AREA 88.76 m<sup>2</sup>

OVERALL GROSS AREA 111.26 m<sup>2</sup>