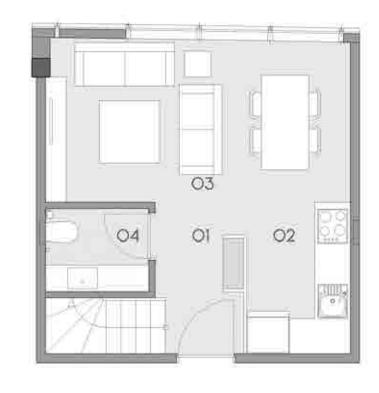

### 1+O A

01 ENTRANCE HALL: 2.26 m<sup>2</sup> 02 KITCHEN: 5.11 m<sup>2</sup> 03 LIVING ROOM: 19.08 m<sup>2</sup>

04 WC:

APARTMENT AREA 30.64 m<sup>2</sup>

4.19 m<sup>2</sup>

OVERALL GROSS AREA 44.94 m<sup>2</sup>

# 1+O B

01 ENTRANCE HALL: 2.44 m<sup>2</sup> 02 KITCHEN: 5.05 m<sup>2</sup> 03 LIVING ROOM: 18.22 m<sup>2</sup> 04 WC: 3.95 m<sup>2</sup>

APARTMENT AREA 29.66 m<sup>2</sup>

OVERALL GROSS AREA 43.50 m<sup>2</sup>