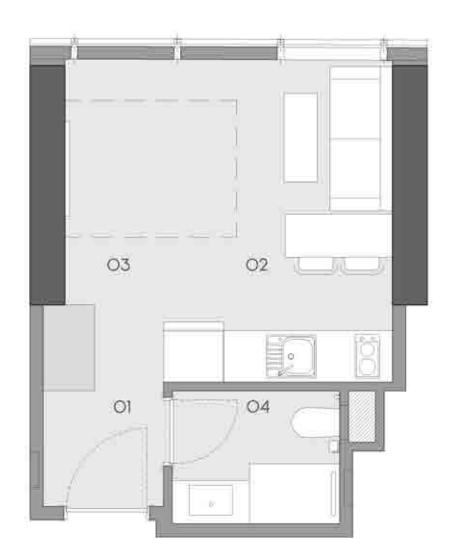

### 1+O A

01 ENTRANCE HALL: 2.26 m<sup>2</sup> 02 KITCHEN: 5.11 m<sup>2</sup> 03 LIVING ROOM: 19.08 m<sup>2</sup>

04 WC:

APARTMENT AREA 30.64 m<sup>2</sup>

4.19 m<sup>2</sup>

OVERALL GROSS AREA 44.94 m<sup>2</sup>