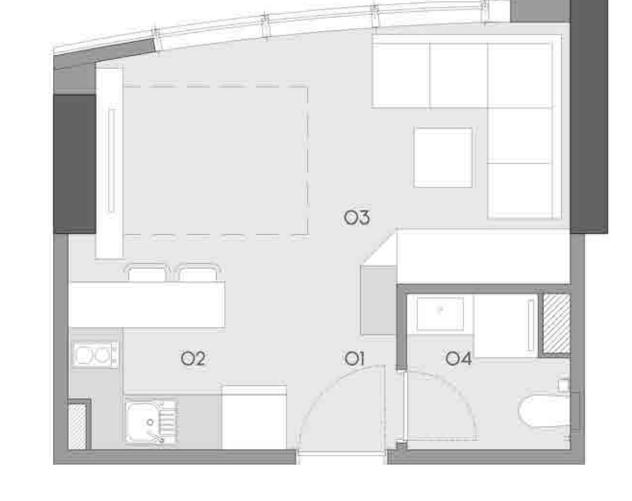

# 1+O B

01 ENTRANCE HALL: 2.44 m<sup>2</sup> 02 KITCHEN: 5.05 m<sup>2</sup> 03 LIVING ROOM: 18.22 m<sup>2</sup> 04 WC: 3.95 m<sup>2</sup>

APARTMENT AREA 29.66 m<sup>2</sup>

OVERALL GROSS AREA 43.50 m<sup>2</sup>