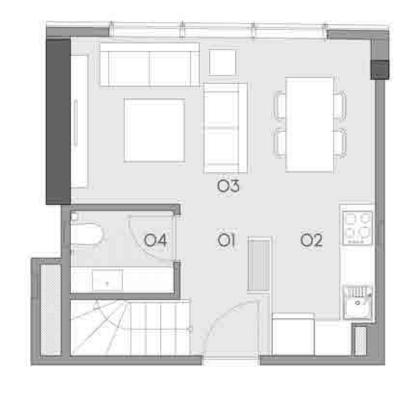

### 1+O A

01 ENTRANCE HALL: 2.26 m<sup>2</sup> 02 KITCHEN: 5.11 m<sup>2</sup> 03 LIVING ROOM: 19.08 m<sup>2</sup>

04 WC:

APARTMENT AREA 30.64 m<sup>2</sup>

4.19 m<sup>2</sup>

OVERALL GROSS AREA 44.94 m<sup>2</sup>

# 1+O B

01 ENTRANCE HALL: 2.44 m<sup>2</sup> 02 KITCHEN: 5.05 m<sup>2</sup> 03 LIVING ROOM: 18.22 m<sup>2</sup> 04 WC: 3.95 m<sup>2</sup>

APARTMENT AREA 29.66 m<sup>2</sup>

OVERALL GROSS AREA 43.50 m<sup>2</sup>

### 1+0 C

0) ENTRANCE HALL: 2.39 m<sup>2</sup> 3.56 m<sup>2</sup> 02 KITCHEN: 03 LIVING ROOM: 13.49 m<sup>2</sup> 3.75 m<sup>2</sup>

04 WC:

23.19 m<sup>2</sup> APARTMENT AREA

OVERALL GROSS AREA 34.01 m<sup>2</sup>

# 1+0 D

01 ENTRANCE HALL: 2.15 m<sup>2</sup> 02 KITCHEN: 4.82 m<sup>2</sup> 03 LIVING ROOM: 18.70 m<sup>2</sup> 04 WC: 3.69 m<sup>2</sup>

APARTMENT AREA 29.36 m<sup>2</sup>

OVERALL GROSS AREA 43.06 m<sup>3</sup>

### 1+0 E

2.38 m<sup>2</sup> 01 ENTRANCE HALL: 4.64 m<sup>2</sup> 02 KITCHEN: 03 LIVING ROOM: 17.19 m<sup>2</sup> 3.62 m<sup>2</sup>

04 WC:

27.83 m<sup>2</sup> APARTMENT AREA

OVERALL GROSS AREA 40.82 m<sup>2</sup>

# 1+0 F

01 ENTRANCE HALL: 2.95 m<sup>2</sup> 02 KITCHEN: 4.54 m<sup>2</sup> 03 LIVING ROOM: 12.91 m<sup>2</sup> 04 WC: 4.51 m<sup>2</sup>

APARTMENT AREA 24.91 m<sup>2</sup>

OVERALL GROSS AREA 31.23 m<sup>2</sup>

### 1+0 G

01 ENTRANCE HALL: 1.89 m<sup>2</sup> 02 KITCHEN: 5.82 m<sup>2</sup> 03 LIVING ROOM: 18.04 m<sup>2</sup> 04 WC: 3.57 m<sup>2</sup>

APARTMENT AREA 29.32 m<sup>2</sup>

OVERALL GROSS AREA 36.75 m<sup>2</sup>

# 1+0 H

01 ENTRANCE HALL: 3.29 m<sup>2</sup> 02 KITCHEN: 4.75 m<sup>2</sup> 03 LIVING ROOM: 15.93 m<sup>2</sup> 04 WC: 3.62 m<sup>2</sup>

APARTMENT AREA 27.59 m<sup>2</sup>

OVERALL GROSS AREA 34.59 m<sup>2</sup>