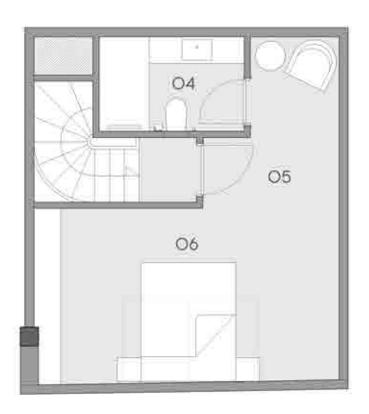

### 1+1 Duplex A

 01 ENTRANCE HALL
 6.33 m²

 02 KITCHEN
 4.90 m²

 03 LIVING ROOM
 16.10 m²

 04 WC
 2.81 m²

 05 FLOOR HALL
 5.39 m²

 06 BEDROOM
 26.76 m²

APARTMENT AREA 62.29 m<sup>2</sup>

OVERALL GROSS AREA 78.08 m²

& LEO

### 1+1 Duplex A'

01 ENTRANCE HALL 6.33 m²
02 KITCHEN 4.90 m²
03 LIVING ROOM 16.10 m²
04 WC 2.81 m²
05 FLOOR HALL 5.39 m²
06 BEDROOM 26.76 m²

APARTMENT AREA 62.29 m<sup>2</sup>

OVERALL GROSS AREA 78.08 m<sup>2</sup>

# 1+1 Duplex B

01 ENTRANCE HALL 6.33 m<sup>2</sup>
02 KITCHEN 4.90 m<sup>2</sup>
03 LIVING ROOM 16.85 m<sup>2</sup>
04 WC 2.81 m<sup>2</sup>
05 FLOOR HALL 6.34 m<sup>2</sup>
06 BEDROOM 28.16 m<sup>2</sup>

APARTMENT AREA 65.39 m<sup>2</sup>

OVERALL GROSS AREA 81.97 m<sup>2</sup>

**BOTTOM FLOOR** 

TOP FLOOR

& LEO

# 1+1 Duplex B'

 01 ENTRANCE HALL
 6.36 m²

 02 KITCHEN
 4.90 m²

 03 LIVING ROOM
 16.86 m²

 04 WC
 2.92 m²

 05 FLOOR HALL
 6.34 m²

 06 BEDROOM
 28.16 m²

APARTMENT AREA 65.54 m<sup>2</sup>

OVERALL GROSS AREA 82.16 m<sup>2</sup>