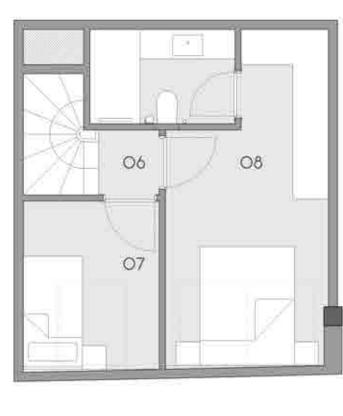

### 3+1 Duplex A

01 ENTRANCE HALL 8.71 m<sup>2</sup> 10.27 m<sup>3</sup> 02 KITCHEN 03 LIVING ROOM 12.23 m 9.96 m<sup>2</sup> 04 BEDROOM 3.04 m<sup>2</sup> 05 WC 06 FLOOR HALL 4.25 m<sup>2</sup> 13.08 m<sup>2</sup> 07 BEDROOM 23.32 m<sup>2</sup> 08 MASTER BEDROOM 3.90 m<sup>2</sup> 09 WC

APARTMENT AREA 88.76 m<sup>2</sup>

OVERALL GROSS AREA 111.26 m<sup>2</sup>

### 3+1 Duplex A'

01 ENTRANCE HALL 8.71 m<sup>2</sup> 02 KITCHEN 10.27 m<sup>2</sup> 03 LIVING ROOM 12.23 m<sup>2</sup> 9.96 m<sup>2</sup> 04 BEDROOM 05 WC 3.04 m<sup>2</sup> 06 FLOOR HALL 4.25 m<sup>2</sup> 07 BEDROOM 13.08 m<sup>2</sup> 23.32 m 08 MASTER BEDROOM 3.90 m<sup>2</sup> 09 WC

APARTMENT AREA 88.76 m<sup>2</sup>

OVERALL GROSS AREA 111.26 m²