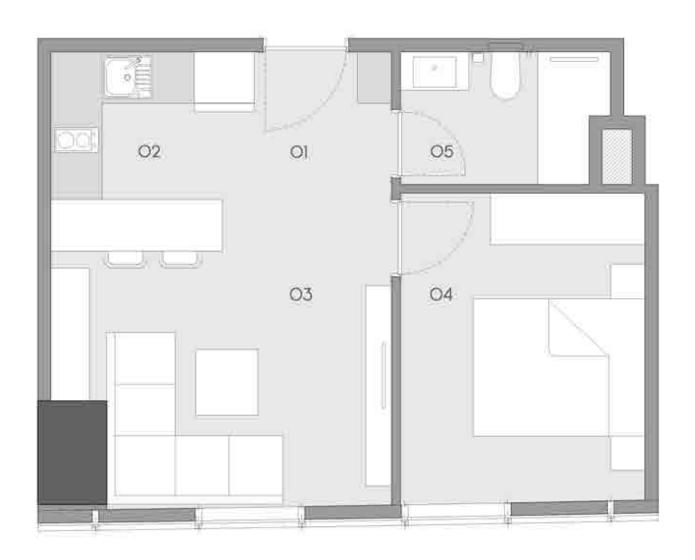

### 1+1 A

01 ENTRANCE HALL 3.90 m<sup>2</sup> 02 KITCHEN 6.83 m<sup>3</sup> 03 LIVING ROOM 13.56 m<sup>3</sup> 04 BEDROOM 12.28 m<sup>3</sup> 05 WC 4.29 m<sup>3</sup>

APARTMENT AREA 40.86 m<sup>2</sup>

OVERALL GROSS AREA 59.93 m<sup>2</sup>

## 1+1 B

 01 ENTRANCE HALL
 3.90 m²

 02 KITCHEN
 6.87 m²

 03 LIVING ROOM
 13.52 m²

 04 BEDROOM
 12.28 m²

 05 WC
 4.21 m²

APARTMENT AREA 40.78 m²

OVERALL GROSS AREA 59.81 m<sup>2</sup>