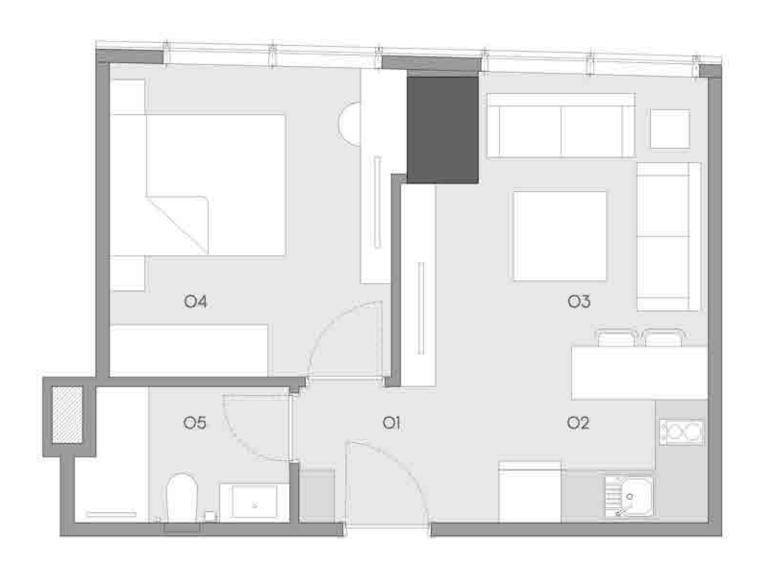

### 1+1 A

01 ENTRANCE HALL 3.90 m<sup>2</sup> 02 KITCHEN 6.83 m<sup>3</sup> 03 LIVING ROOM 13.56 m<sup>3</sup> 04 BEDROOM 12.28 m<sup>3</sup> 05 WC 4.29 m<sup>3</sup>

APARTMENT AREA 40.86 m<sup>2</sup>

OVERALL GROSS AREA 59.93 m<sup>2</sup>

## 1+1 B

 01 ENTRANCE HALL
 3.90 m²

 02 KITCHEN
 6.87 m²

 03 LIVING ROOM
 13.52 m²

 04 BEDROOM
 12.28 m²

 05 WC
 4.21 m²

APARTMENT AREA 40.78 m²

OVERALL GROSS AREA 59.81 m<sup>2</sup>