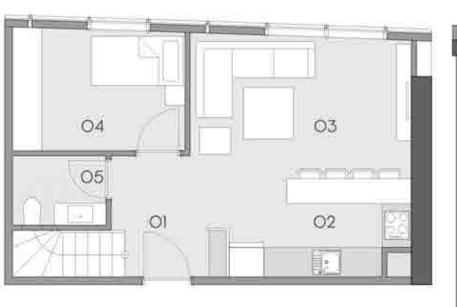

### 3+1 Duplex A

01 ENTRANCE HALL 8.71 m<sup>2</sup> 10.27 m<sup>3</sup> 02 KITCHEN 03 LIVING ROOM 12.23 m 9.96 m<sup>2</sup> 04 BEDROOM 3.04 m<sup>2</sup> 05 WC 06 FLOOR HALL 4.25 m<sup>2</sup> 13.08 m<sup>2</sup> 07 BEDROOM 23.32 m<sup>2</sup> 08 MASTER BEDROOM 3.90 m<sup>2</sup> 09 WC

APARTMENT AREA 88.76 m<sup>2</sup>

OVERALL GROSS AREA 111.26 m<sup>2</sup>