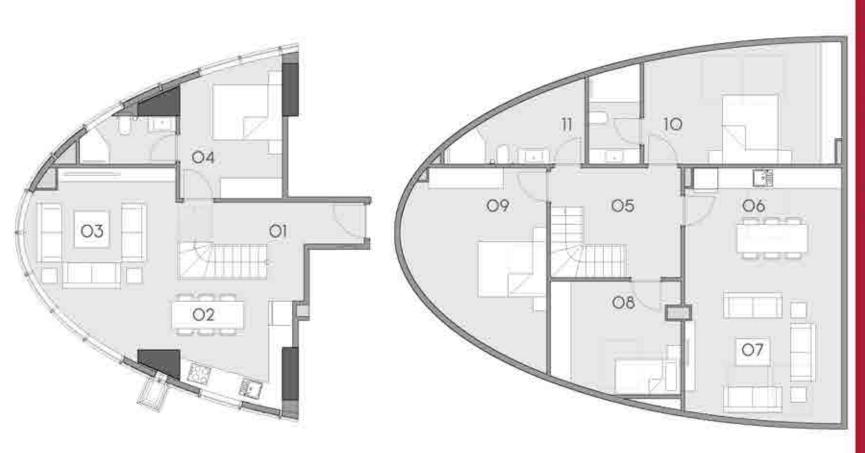

### 1+O A

01 ENTRANCE HALL: 2.26 m<sup>2</sup> 02 KITCHEN: 5.11 m<sup>2</sup> 03 LIVING ROOM: 19.08 m<sup>2</sup>

04 WC:

APARTMENT AREA 30.64 m<sup>2</sup>

4.19 m<sup>2</sup>

OVERALL GROSS AREA 44.94 m<sup>2</sup>

# 1+O B

01 ENTRANCE HALL: 2.44 m<sup>2</sup> 02 KITCHEN: 5.05 m<sup>2</sup> 03 LIVING ROOM: 18.22 m<sup>2</sup> 04 WC: 3.95 m<sup>2</sup>

APARTMENT AREA 29.66 m<sup>2</sup>

OVERALL GROSS AREA 43.50 m<sup>2</sup>

### 1+0 C

0) ENTRANCE HALL: 2.39 m<sup>2</sup> 3.56 m<sup>2</sup> 02 KITCHEN: 03 LIVING ROOM: 13.49 m<sup>2</sup> 3.75 m<sup>2</sup>

04 WC:

23.19 m<sup>2</sup> APARTMENT AREA

OVERALL GROSS AREA 34.01 m<sup>2</sup>

# 1+0 D

01 ENTRANCE HALL: 2.15 m<sup>2</sup> 02 KITCHEN: 4.82 m<sup>2</sup> 03 LIVING ROOM: 18.70 m<sup>2</sup> 04 WC: 3.69 m<sup>2</sup>

APARTMENT AREA 29.36 m<sup>2</sup>

OVERALL GROSS AREA 43.06 m<sup>3</sup>

### 1+0 E

2.38 m<sup>2</sup> 01 ENTRANCE HALL: 4.64 m<sup>2</sup> 02 KITCHEN: 03 LIVING ROOM: 17.19 m<sup>2</sup> 3.62 m<sup>2</sup>

04 WC:

27.83 m<sup>2</sup> APARTMENT AREA

OVERALL GROSS AREA 40.82 m<sup>2</sup>

# 1+0 F

01 ENTRANCE HALL: 2.95 m<sup>2</sup> 02 KITCHEN: 4.54 m<sup>2</sup> 03 LIVING ROOM: 12.91 m<sup>2</sup> 04 WC: 4.51 m<sup>2</sup>

APARTMENT AREA 24.91 m<sup>2</sup>

OVERALL GROSS AREA 31.23 m<sup>2</sup>

### 1+0 G

01 ENTRANCE HALL: 1.89 m<sup>2</sup> 02 KITCHEN: 5.82 m<sup>2</sup> 03 LIVING ROOM: 18.04 m<sup>2</sup> 04 WC: 3.57 m<sup>2</sup>

APARTMENT AREA 29.32 m<sup>2</sup>

OVERALL GROSS AREA 36.75 m<sup>2</sup>

# 1+0 H

01 ENTRANCE HALL: 3.29 m<sup>2</sup> 02 KITCHEN: 4.75 m<sup>2</sup> 03 LIVING ROOM: 15.93 m<sup>2</sup> 04 WC: 3.62 m<sup>2</sup>

APARTMENT AREA 27.59 m<sup>2</sup>

OVERALL GROSS AREA 34.59 m<sup>2</sup>