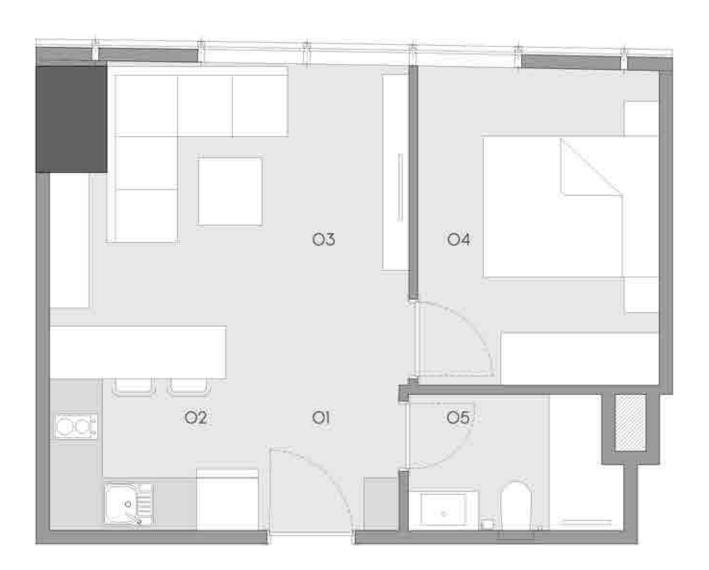

### 1+1 A

01 ENTRANCE HALL 3.90 m<sup>2</sup> 02 KITCHEN 6.83 m<sup>3</sup> 03 LIVING ROOM 13.56 m<sup>3</sup> 04 BEDROOM 12.28 m<sup>3</sup> 05 WC 4.29 m<sup>3</sup>

APARTMENT AREA 40.86 m<sup>2</sup>

OVERALL GROSS AREA 59.93 m<sup>2</sup>

## 1+1 B

 01 ENTRANCE HALL
 3.90 m²

 02 KITCHEN
 6.87 m²

 03 LIVING ROOM
 13.52 m²

 04 BEDROOM
 12.28 m²

 05 WC
 4.21 m²

APARTMENT AREA 40.78 m²

OVERALL GROSS AREA 59.81 m<sup>2</sup>