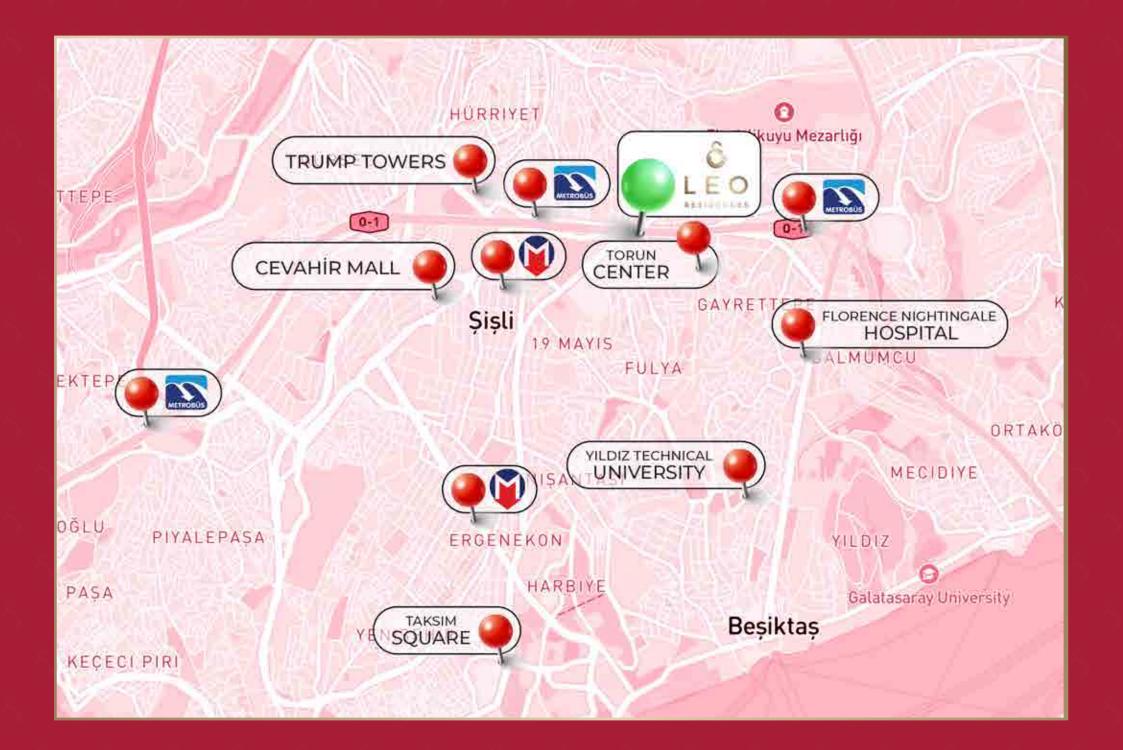

# EVERYTHING YOU NEED IS NEARBY

Malls: Astoria, Cevahir, Profilo, Trump Towers, Zorlu Center, Nişantaşı, Vadistanbul

Hospitals: Florence Nightingale Hospital, Seyrantepe Hamidiye Etfal Hospital, Fulya Acıbadem Hospital, Turkey Hospital, Prof. Dr. Cemil Taşcıoğlu City Hospital, Şişli Memorial Hospital

Culture and Art: Trump Tower, Cevahir, Zorlu PSM, Atatürk Cultural Center, İş Sanat

Fashion, Food & Beverage: Nişantaşı, Zorlu Center, Etiler, Beşiktaş, Business Centers: Mecidiyeköy, Büyükdere Avenue, Zincirlikuyu, Levent, Maslak

Universities: İstanbul Technical University, Yıldız Technical University