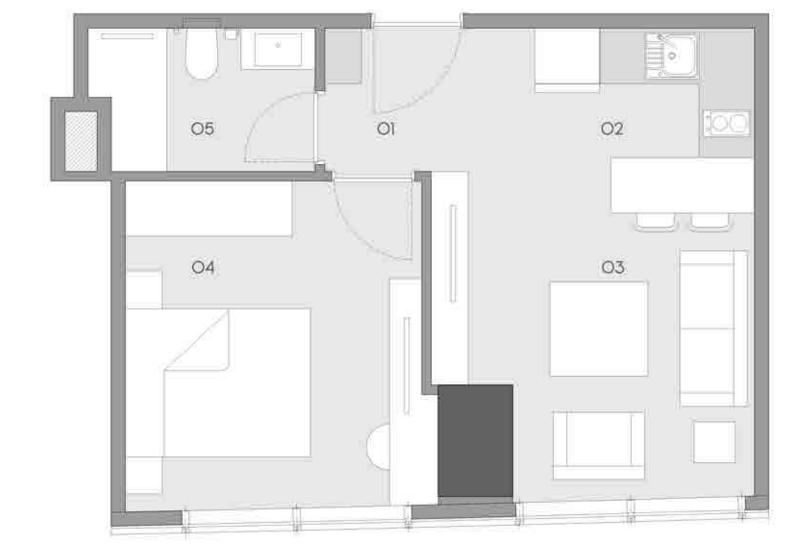

### 1+1 A

01 ENTRANCE HALL 3.90 m<sup>2</sup> 02 KITCHEN 6.83 m<sup>3</sup> 03 LIVING ROOM 13.56 m<sup>3</sup> 04 BEDROOM 12.28 m<sup>3</sup> 05 WC 4.29 m<sup>3</sup>

APARTMENT AREA 40.86 m<sup>2</sup>

OVERALL GROSS AREA 59.93 m<sup>2</sup>

## 1+1 B

 01 ENTRANCE HALL
 3.90 m²

 02 KITCHEN
 6.87 m²

 03 LIVING ROOM
 13.52 m²

 04 BEDROOM
 12.28 m²

 05 WC
 4.21 m²

APARTMENT AREA 40.78 m²

OVERALL GROSS AREA 59.81 m<sup>2</sup>