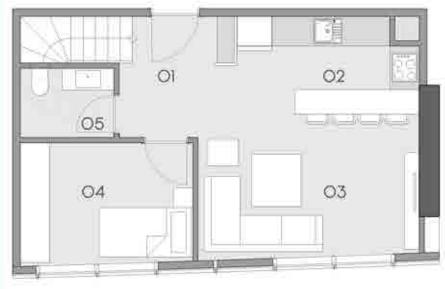

### 1+1 A

01 ENTRANCE HALL 3.90 m<sup>2</sup> 02 KITCHEN 6.83 m<sup>3</sup> 03 LIVING ROOM 13.56 m<sup>3</sup> 04 BEDROOM 12.28 m<sup>3</sup> 05 WC 4.29 m<sup>3</sup>

APARTMENT AREA 40.86 m<sup>2</sup>

OVERALL GROSS AREA 59.93 m<sup>2</sup>

## 1+1 B

 01 ENTRANCE HALL
 3.90 m²

 02 KITCHEN
 6.87 m²

 03 LIVING ROOM
 13.52 m²

 04 BEDROOM
 12.28 m²

 05 WC
 4.21 m²

APARTMENT AREA 40.78 m²

OVERALL GROSS AREA 59.81 m<sup>2</sup>