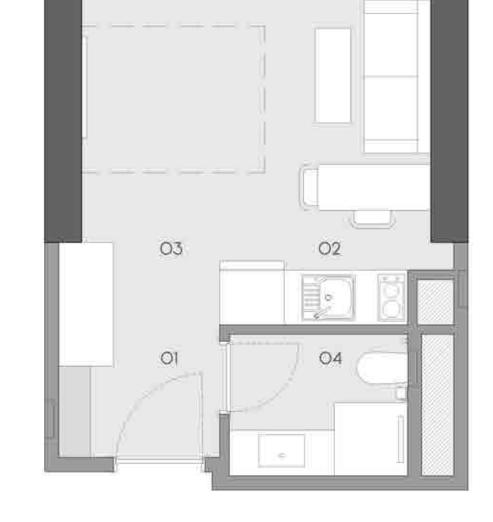

# 1+O B

01 ENTRANCE HALL: 2.44 m<sup>2</sup> 02 KITCHEN: 5.05 m<sup>2</sup> 03 LIVING ROOM: 18.22 m<sup>2</sup> 04 WC: 3.95 m<sup>2</sup>

APARTMENT AREA 29.66 m<sup>2</sup>

OVERALL GROSS AREA 43.50 m<sup>2</sup>