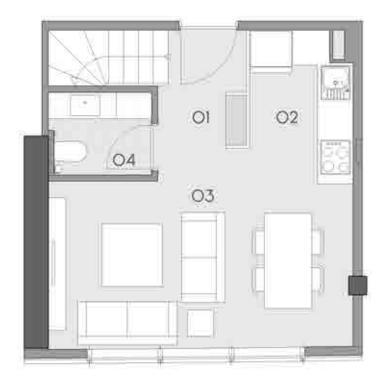

### 1+1 A

01 ENTRANCE HALL 3.90 m<sup>2</sup> 02 KITCHEN 6.83 m<sup>3</sup> 03 LIVING ROOM 13.56 m<sup>3</sup> 04 BEDROOM 12.28 m<sup>3</sup> 05 WC 4.29 m<sup>3</sup>

APARTMENT AREA 40.86 m<sup>2</sup>

OVERALL GROSS AREA 59.93 m<sup>2</sup>

## 1+1 B

 01 ENTRANCE HALL
 3.90 m²

 02 KITCHEN
 6.87 m²

 03 LIVING ROOM
 13.52 m²

 04 BEDROOM
 12.28 m²

 05 WC
 4.21 m²

APARTMENT AREA 40.78 m²

OVERALL GROSS AREA 59.81 m<sup>2</sup>