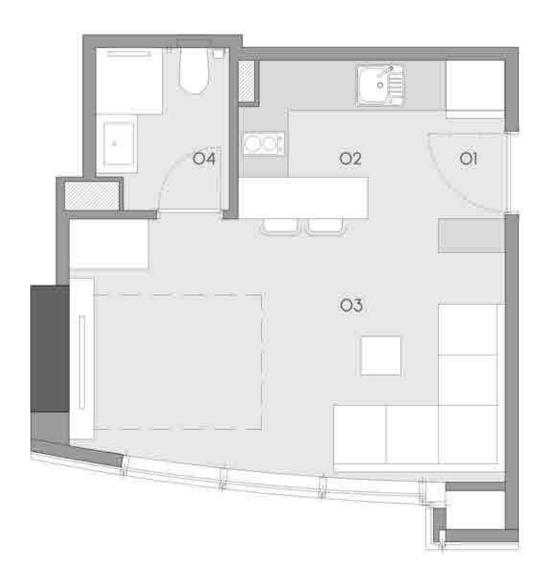

### 1+O A

01 ENTRANCE HALL: 2.26 m<sup>2</sup> 02 KITCHEN: 5.11 m<sup>2</sup> 03 LIVING ROOM: 19.08 m<sup>2</sup>

04 WC:

APARTMENT AREA 30.64 m<sup>2</sup>

4.19 m<sup>2</sup>

OVERALL GROSS AREA 44.94 m<sup>2</sup>