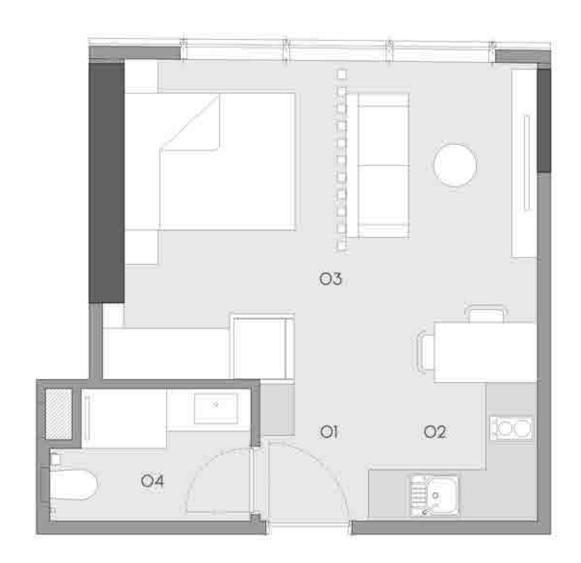

### 1+O A

01 ENTRANCE HALL: 2.26 m<sup>2</sup> 02 KITCHEN: 5.11 m<sup>2</sup> 03 LIVING ROOM: 19.08 m<sup>2</sup>

04 WC:

APARTMENT AREA 30.64 m<sup>2</sup>

4.19 m<sup>2</sup>

OVERALL GROSS AREA 44.94 m<sup>2</sup>