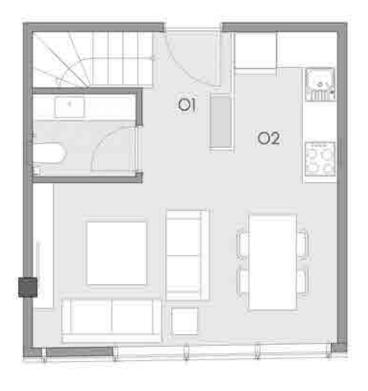

### 1+O A

01 ENTRANCE HALL: 2.26 m<sup>2</sup> 02 KITCHEN: 5.11 m<sup>2</sup> 03 LIVING ROOM: 19.08 m<sup>2</sup>

04 WC:

APARTMENT AREA 30.64 m<sup>2</sup>

4.19 m<sup>2</sup>

OVERALL GROSS AREA 44.94 m<sup>2</sup>

# 1+O B

01 ENTRANCE HALL: 2.44 m<sup>2</sup> 02 KITCHEN: 5.05 m<sup>2</sup> 03 LIVING ROOM: 18.22 m<sup>2</sup> 04 WC: 3.95 m<sup>2</sup>

APARTMENT AREA 29.66 m<sup>2</sup>

OVERALL GROSS AREA 43.50 m<sup>2</sup>

### 1+0 C

0) ENTRANCE HALL: 2.39 m<sup>2</sup> 3.56 m<sup>2</sup> 02 KITCHEN: 03 LIVING ROOM: 13.49 m<sup>2</sup> 3.75 m<sup>2</sup>

04 WC:

23.19 m<sup>2</sup> APARTMENT AREA

OVERALL GROSS AREA 34.01 m<sup>2</sup>

# 1+0 D

01 ENTRANCE HALL: 2.15 m<sup>2</sup> 02 KITCHEN: 4.82 m<sup>2</sup> 03 LIVING ROOM: 18.70 m<sup>2</sup> 04 WC: 3.69 m<sup>2</sup>

APARTMENT AREA 29.36 m<sup>2</sup>

OVERALL GROSS AREA 43.06 m<sup>3</sup>

### 1+0 E

2.38 m<sup>2</sup> 01 ENTRANCE HALL: 4.64 m<sup>2</sup> 02 KITCHEN: 03 LIVING ROOM: 17.19 m<sup>2</sup> 3.62 m<sup>2</sup>

04 WC:

27.83 m<sup>2</sup> APARTMENT AREA

OVERALL GROSS AREA 40.82 m<sup>2</sup>

# 1+0 F

01 ENTRANCE HALL: 2.95 m<sup>2</sup> 02 KITCHEN: 4.54 m<sup>2</sup> 03 LIVING ROOM: 12.91 m<sup>2</sup> 04 WC: 4.51 m<sup>2</sup>

APARTMENT AREA 24.91 m<sup>2</sup>

OVERALL GROSS AREA 31.23 m<sup>2</sup>

### 1+0 G

01 ENTRANCE HALL: 1.89 m<sup>2</sup> 02 KITCHEN: 5.82 m<sup>2</sup> 03 LIVING ROOM: 18.04 m<sup>2</sup> 04 WC: 3.57 m<sup>2</sup>

APARTMENT AREA 29.32 m<sup>2</sup>

OVERALL GROSS AREA 36.75 m<sup>2</sup>

# 1+0 H

01 ENTRANCE HALL: 3.29 m<sup>2</sup> 02 KITCHEN: 4.75 m<sup>2</sup> 03 LIVING ROOM: 15.93 m<sup>2</sup> 04 WC: 3.62 m<sup>2</sup>

APARTMENT AREA 27.59 m<sup>2</sup>

OVERALL GROSS AREA 34.59 m<sup>2</sup>