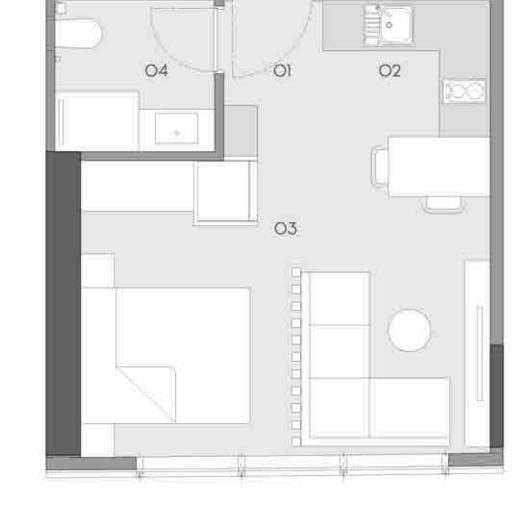

# 1+O B

01 ENTRANCE HALL: 2.44 m<sup>2</sup> 02 KITCHEN: 5.05 m<sup>2</sup> 03 LIVING ROOM: 18.22 m<sup>2</sup> 04 WC: 3.95 m<sup>2</sup>

APARTMENT AREA 29.66 m<sup>2</sup>

OVERALL GROSS AREA 43.50 m<sup>2</sup>