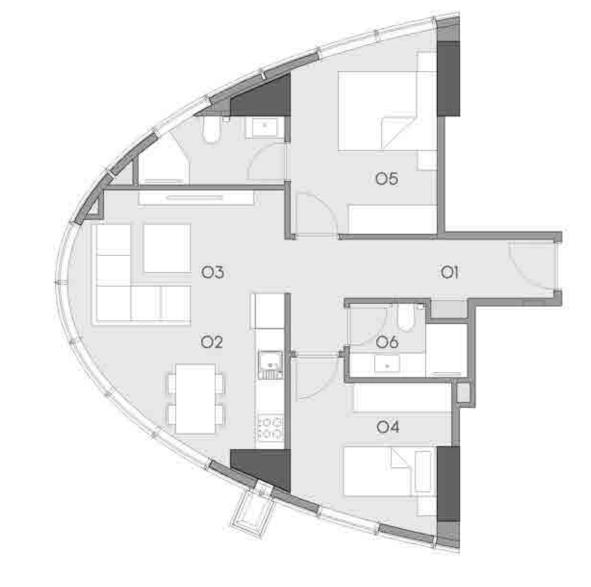

# 2+1 A

 01 ENTRANCE HALL
 8.95 m²

 02 KITCHEN
 14.32 m²

 03 LIVING ROOM
 9.65 m²

 04 BEDROOM
 10.86 m²

 05 BEDROOM
 19.00 m²

 05 WC
 3.68 m²

APARTMENT AREA

66.46 m²

OVERALL GROSS AREA 97.48 m²