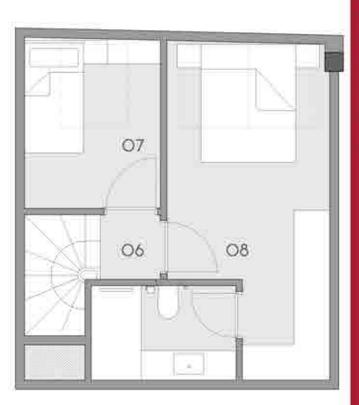

### 3+1 Duplex B

01 ENTRANCE HALL 9.45 m 6.82 m<sup>2</sup> 02 KITCHEN 03 LIVING ROOM 15.77 m<sup>2</sup> 8.13 m<sup>2</sup> 04 BEDROOM 2.81 m 05 WC 06 FLOOR HALL 4.89 m<sup>2</sup> 7.45 m<sup>2</sup> 07 BEDROOM 19.26 m<sup>2</sup> 08 MASTER BEDROOM

APARTMENT AREA 74.58 m²

OVERALL GROSS AREA 93.49 m<sup>2</sup>

BOTTOM FLOOR

TOP FLOOR

### 3+1 Duplex B'

01 ENTRANCE HALL 9.45 m<sup>2</sup> 02 KITCHEN 6.82 m<sup>2</sup> 03 LIVING ROOM 15.77 m<sup>2</sup> 04 BEDROOM 8.13 m<sup>2</sup> 05 WC 2.81 m<sup>2</sup> 06 FLOOR HALL 4.89 m<sup>2</sup> 07 BEDROOM 7.45 m<sup>2</sup> 19.26 m<sup>2</sup> 08 MASTER BEDROOM

APARTMENT AREA 74.58 m²

OVERALL GROSS AREA 93.49 m²

& LEO