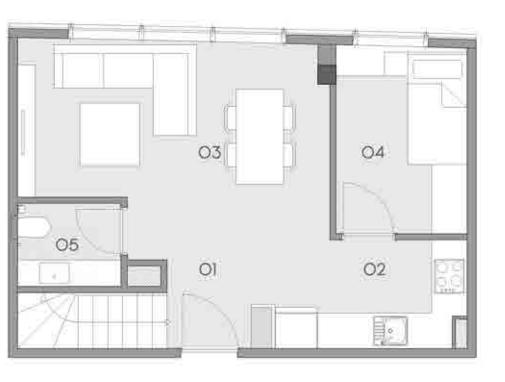

### 1+O A

01 ENTRANCE HALL: 2.26 m<sup>2</sup> 02 KITCHEN: 5.11 m<sup>2</sup> 03 LIVING ROOM: 19.08 m<sup>2</sup>

04 WC:

APARTMENT AREA 30.64 m<sup>2</sup>

4.19 m<sup>2</sup>

OVERALL GROSS AREA 44.94 m<sup>2</sup>

# 1+O B

01 ENTRANCE HALL: 2.44 m<sup>2</sup> 02 KITCHEN: 5.05 m<sup>2</sup> 03 LIVING ROOM: 18.22 m<sup>2</sup> 04 WC: 3.95 m<sup>2</sup>

APARTMENT AREA 29.66 m<sup>2</sup>

OVERALL GROSS AREA 43.50 m<sup>2</sup>