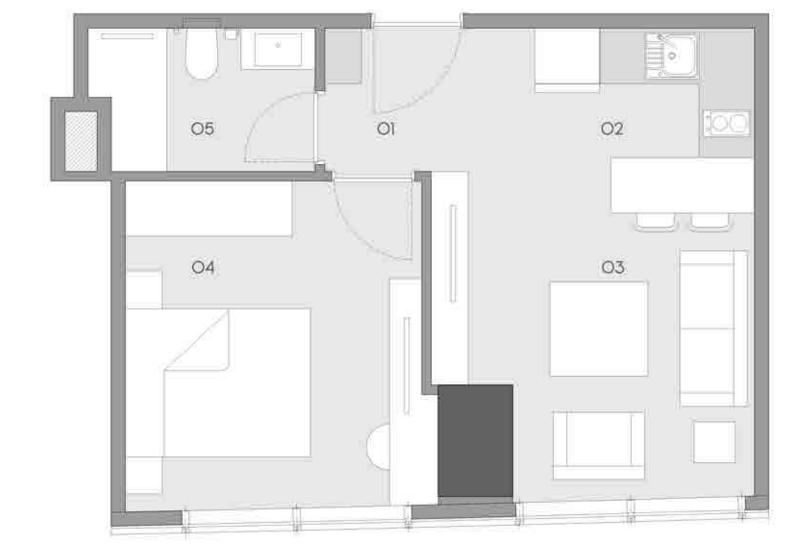

### 1+1 Duplex A

 01 ENTRANCE HALL
 6.33 m²

 02 KITCHEN
 4.90 m²

 03 LIVING ROOM
 16.10 m²

 04 WC
 2.81 m²

 05 FLOOR HALL
 5.39 m²

 06 BEDROOM
 26.76 m²

APARTMENT AREA 62.29 m<sup>2</sup>

OVERALL GROSS AREA 78.08 m²

& LEO

### 1+1 Duplex A'

01 ENTRANCE HALL 6.33 m²
02 KITCHEN 4.90 m²
03 LIVING ROOM 16.10 m²
04 WC 2.81 m²
05 FLOOR HALL 5.39 m²
06 BEDROOM 26.76 m²

APARTMENT AREA 62.29 m<sup>2</sup>

OVERALL GROSS AREA 78.08 m<sup>2</sup>