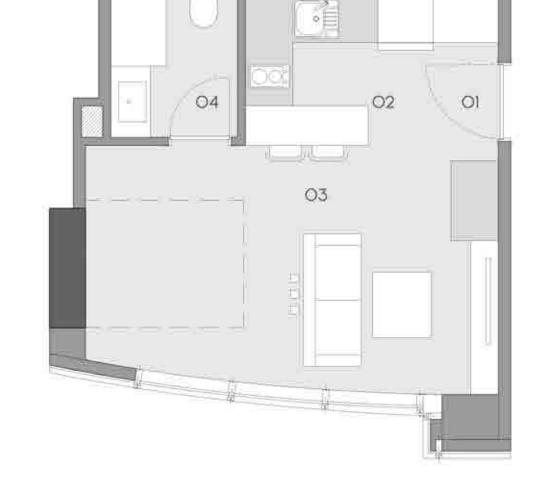

# 1+O B

01 ENTRANCE HALL: 2.44 m<sup>2</sup> 02 KITCHEN: 5.05 m<sup>2</sup> 03 LIVING ROOM: 18.22 m<sup>2</sup> 04 WC: 3.95 m<sup>2</sup>

APARTMENT AREA 29.66 m<sup>2</sup>

OVERALL GROSS AREA 43.50 m<sup>2</sup>