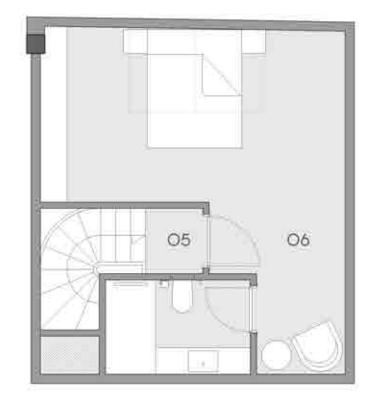

### 1+1 Duplex A

 01 ENTRANCE HALL
 6.33 m²

 02 KITCHEN
 4.90 m²

 03 LIVING ROOM
 16.10 m²

 04 WC
 2.81 m²

 05 FLOOR HALL
 5.39 m²

 06 BEDROOM
 26.76 m²

APARTMENT AREA 62.29 m<sup>2</sup>

OVERALL GROSS AREA 78.08 m²

& LEO