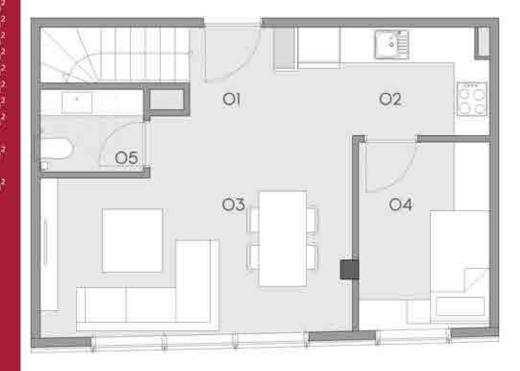

### 1+1 Duplex A

 01 ENTRANCE HALL
 6.33 m²

 02 KITCHEN
 4.90 m²

 03 LIVING ROOM
 16.10 m²

 04 WC
 2.81 m²

 05 FLOOR HALL
 5.39 m²

 06 BEDROOM
 26.76 m²

APARTMENT AREA 62.29 m<sup>2</sup>

OVERALL GROSS AREA 78.08 m²

& LEO

### 1+1 Duplex A'

01 ENTRANCE HALL 6.33 m²
02 KITCHEN 4.90 m²
03 LIVING ROOM 16.10 m²
04 WC 2.81 m²
05 FLOOR HALL 5.39 m²
06 BEDROOM 26.76 m²

APARTMENT AREA 62.29 m<sup>2</sup>

OVERALL GROSS AREA 78.08 m<sup>2</sup>