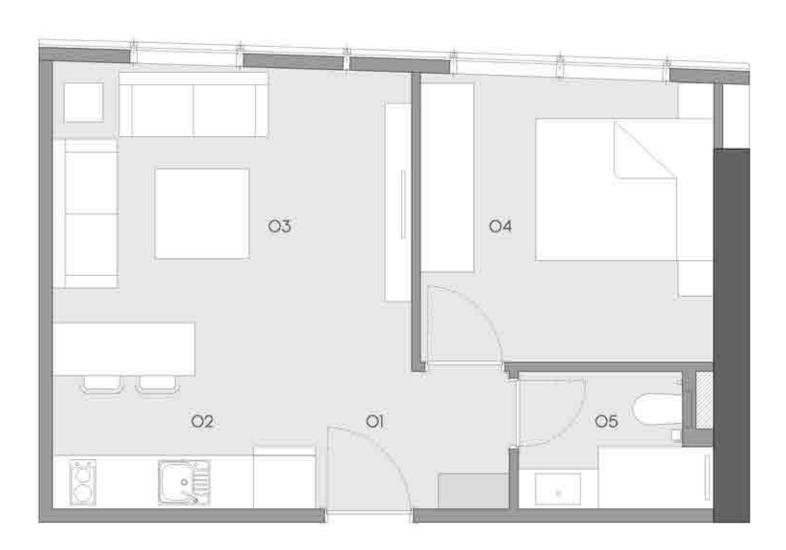

### 1+1 A

01 ENTRANCE HALL 3.90 m<sup>2</sup> 02 KITCHEN 6.83 m<sup>3</sup> 03 LIVING ROOM 13.56 m<sup>3</sup> 04 BEDROOM 12.28 m<sup>3</sup> 05 WC 4.29 m<sup>3</sup>

APARTMENT AREA 40.86 m<sup>2</sup>

OVERALL GROSS AREA 59.93 m<sup>2</sup>

## 1+1 B

 01 ENTRANCE HALL
 3.90 m²

 02 KITCHEN
 6.87 m²

 03 LIVING ROOM
 13.52 m²

 04 BEDROOM
 12.28 m²

 05 WC
 4.21 m²

APARTMENT AREA 40.78 m²

OVERALL GROSS AREA 59.81 m<sup>2</sup>