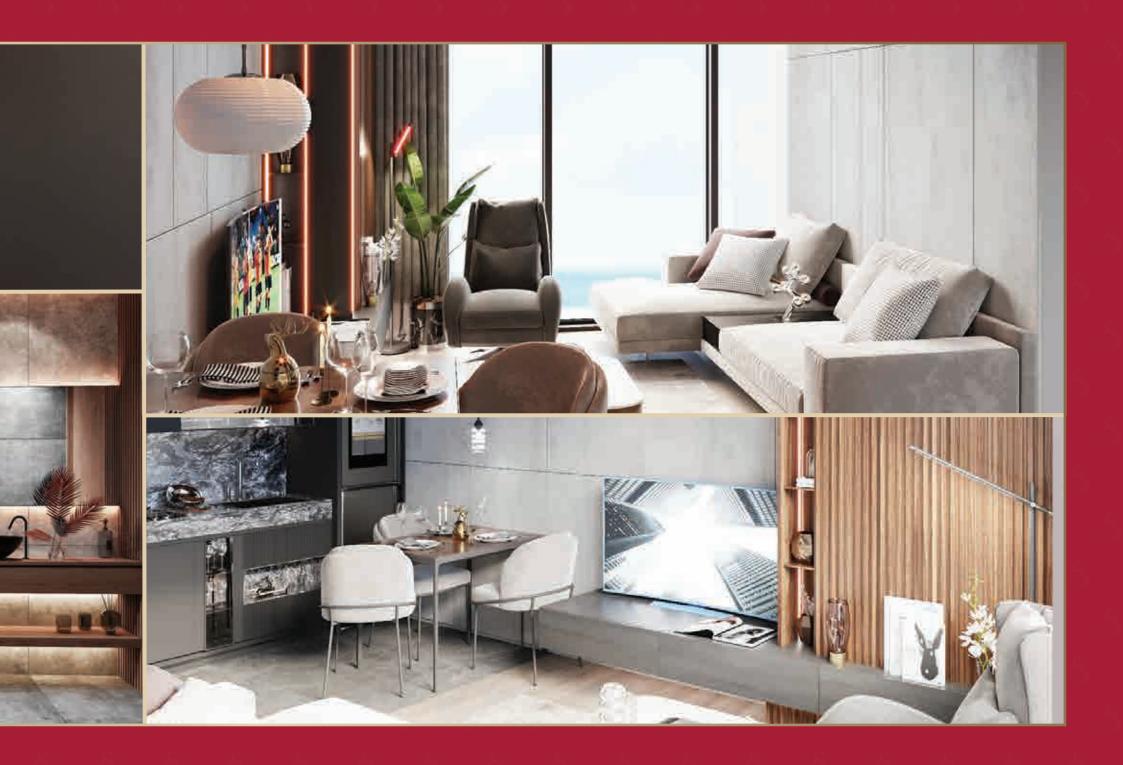

# EVERY DETAIL

GS Leo Residences stands out not only with the valuable location it provides to its residents but also with its iconic architecture. Its exterior design, which features oval lines rather than the typical angular façade, will add a stylish touch to the city. Every detail of your home, from the exterior design to the door handle, from the elevator buttons to your kitchen, will impress you every day.