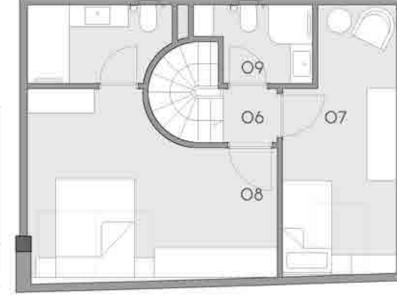

### 1+1 Duplex A

 01 ENTRANCE HALL
 6.33 m²

 02 KITCHEN
 4.90 m²

 03 LIVING ROOM
 16.10 m²

 04 WC
 2.81 m²

 05 FLOOR HALL
 5.39 m²

 06 BEDROOM
 26.76 m²

APARTMENT AREA 62.29 m<sup>2</sup>

OVERALL GROSS AREA 78.08 m²

& LEO

### 1+1 Duplex A'

01 ENTRANCE HALL 6.33 m²
02 KITCHEN 4.90 m²
03 LIVING ROOM 16.10 m²
04 WC 2.81 m²
05 FLOOR HALL 5.39 m²
06 BEDROOM 26.76 m²

APARTMENT AREA 62.29 m<sup>2</sup>

OVERALL GROSS AREA 78.08 m<sup>2</sup>