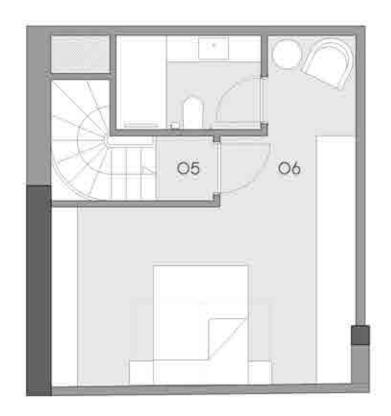

### 1+1 Duplex A

 01 ENTRANCE HALL
 6.33 m²

 02 KITCHEN
 4.90 m²

 03 LIVING ROOM
 16.10 m²

 04 WC
 2.81 m²

 05 FLOOR HALL
 5.39 m²

 06 BEDROOM
 26.76 m²

APARTMENT AREA 62.29 m<sup>2</sup>

OVERALL GROSS AREA 78.08 m²

& LEO