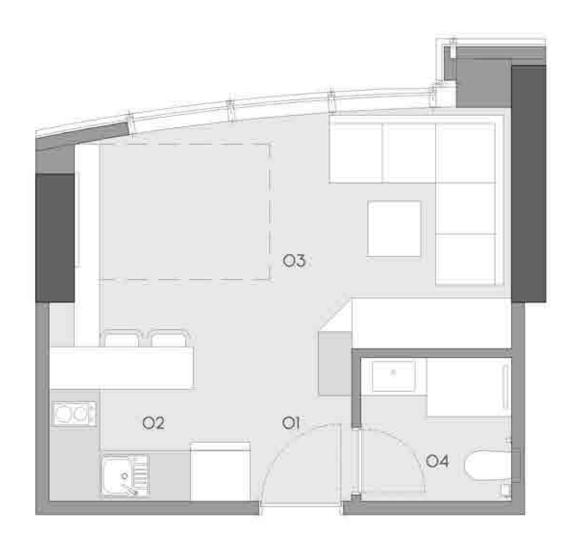

### 1+O A

01 ENTRANCE HALL: 2.26 m<sup>2</sup> 02 KITCHEN: 5.11 m<sup>2</sup> 03 LIVING ROOM: 19.08 m<sup>2</sup>

04 WC:

APARTMENT AREA 30.64 m<sup>2</sup>

4.19 m<sup>2</sup>

OVERALL GROSS AREA 44.94 m<sup>2</sup>