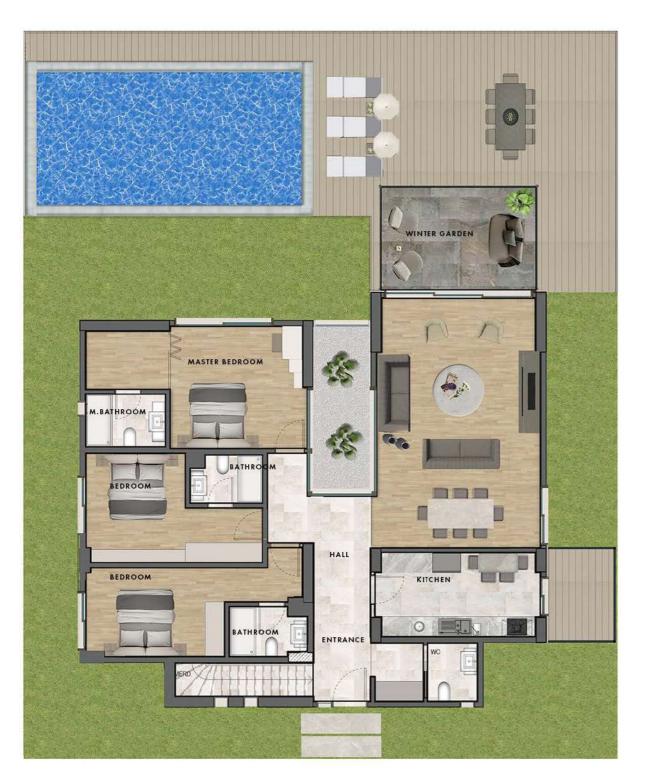

#### **VILLA**

- Villa Options from 5+1 to 7+1
- Indoor Net Area ranging from 223 m² to 300 m²
- Winter Garden with Bioclimatic Roof
- VRV Cooling System
- Underfloor Heating System in Indoor Net Areas
- Generator set
- Full Decoration with 1st Class Materials
- Wood Fireplace in Living Room
- Sauna
- Elevator (just for F Types)
- Set of 4 Built-in in Kitchen
- Laminated Flooring
- The Interior Garden Bringing All Corridors together with Daylight and Moonlight