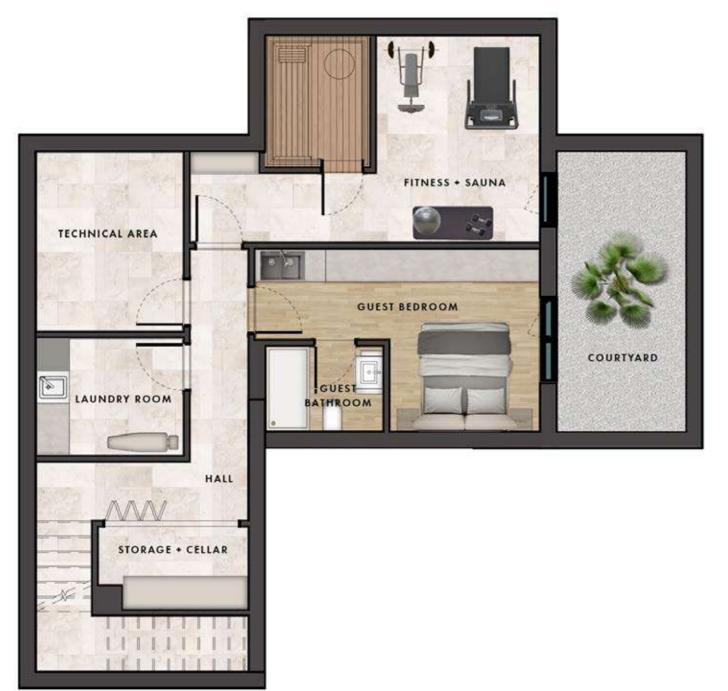

#### **VILLA**

- Villa Options from 5+1 to 7+1
- Indoor Net Area ranging from 223 m² to 300 m²
- Winter Garden with Bioclimatic Roof
- VRV Cooling System
- Underfloor Heating System in Indoor Net Areas
- Generator set
- Full Decoration with 1st Class Materials
- Wood Fireplace in Living Room
- Sauna
- Elevator (just for F Types)
- Set of 4 Built-in in Kitchen
- Laminated Flooring
- The Interior Garden Bringing All Corridors together with Daylight and Moonlight

### Why Choose Urla Kekliktepe?

Socially, ecologically and physically happy for the people living in it with its social facilities

In addition to the main living areas, even in the basement floors, capturing a rich sense of space in all areas with inner courtyards, creating a new example of detached house life in the world