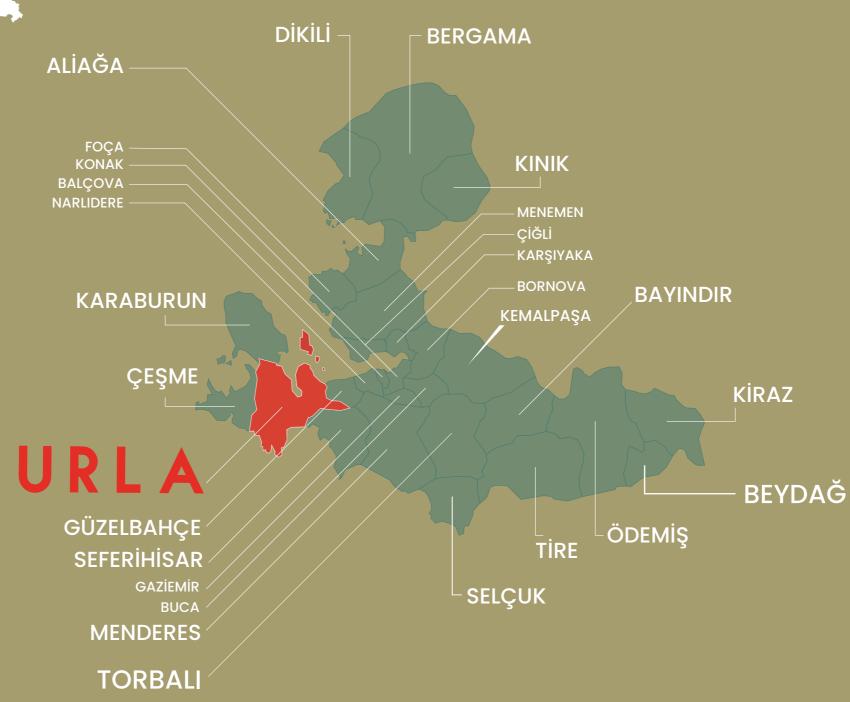

### **Project Site**

Via providing access to well-known sites including Adnan Menderes Airport, Çeşme, and Konak within 30 minutes by road, Ege Yap Kekliktepe Project guarantees a distinctive position.

#### **Project Site**

EGEYAPI

— KEKLİKTEPE —

The Ege Yap Kekliktepe
Project is located in a
valley in Kekliktepe that is
filled with thousands of
different shades of green.
This valley provides a
nature experience that will
nourish your inner world
due to its proximity to the
blue waters of the Aegean
Sea, and it will also ensure
that you remain in touch
with both nature and the
sea at all times.