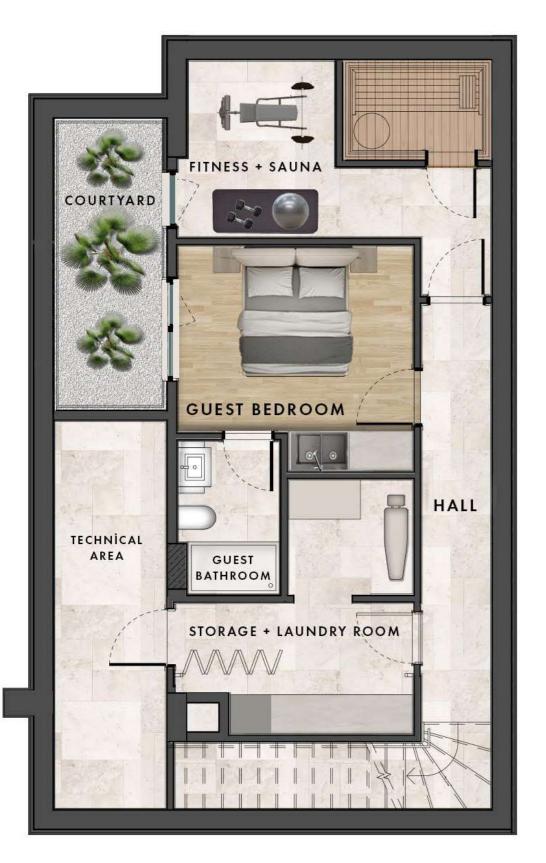

#### **VILLA**

- Villa Options from 5+1 to 7+1
- Indoor Net Area ranging from 223 m² to 300 m²
- Winter Garden with Bioclimatic Roof
- VRV Cooling System
- Underfloor Heating System in Indoor Net Areas
- Generator set
- Full Decoration with 1st Class Materials
- Wood Fireplace in Living Room
- Sauna
- Elevator (just for F Types)
- Set of 4 Built-in in Kitchen
- Laminated Flooring
- The Interior Garden Bringing All Corridors together with Daylight and Moonlight