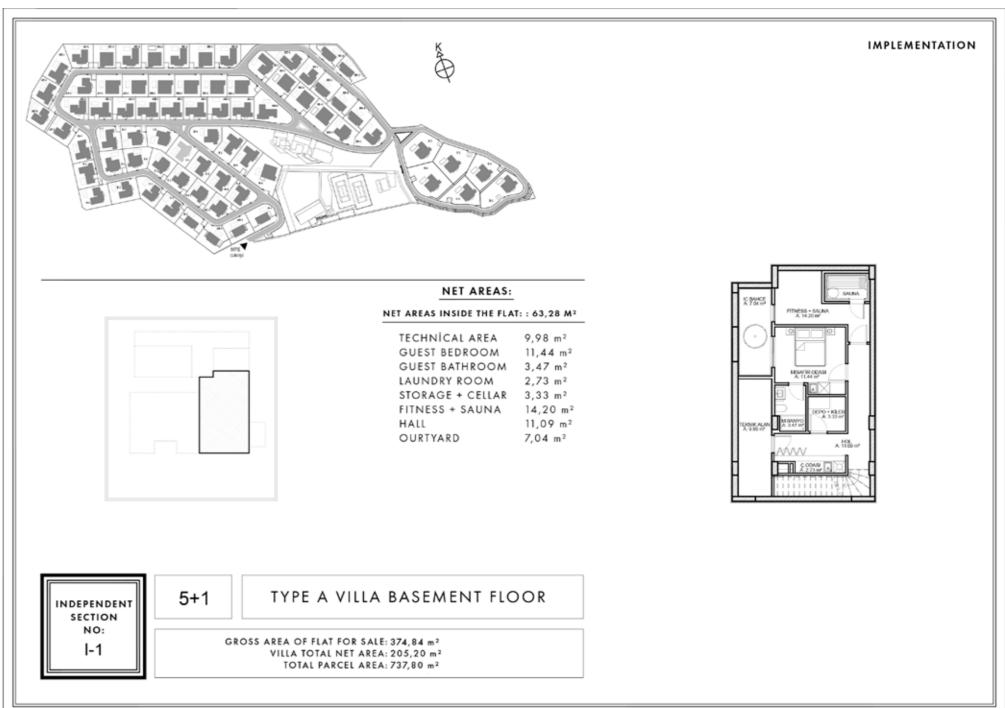

#### **VILLA**

- Villa Options from 5+1 to 7+1
- Indoor Net Area ranging from 223 m² to 300 m²
- Winter Garden with Bioclimatic Roof
- VRV Cooling System
- Underfloor Heating System in Indoor Net Areas
- Generator set
- Full Decoration with 1st Class Materials
- Wood Fireplace in Living Room
- Sauna
- Elevator (just for F Types)
- Set of 4 Built-in in Kitchen
- Laminated Flooring
- The Interior Garden Bringing All Corridors together with Daylight and Moonlight