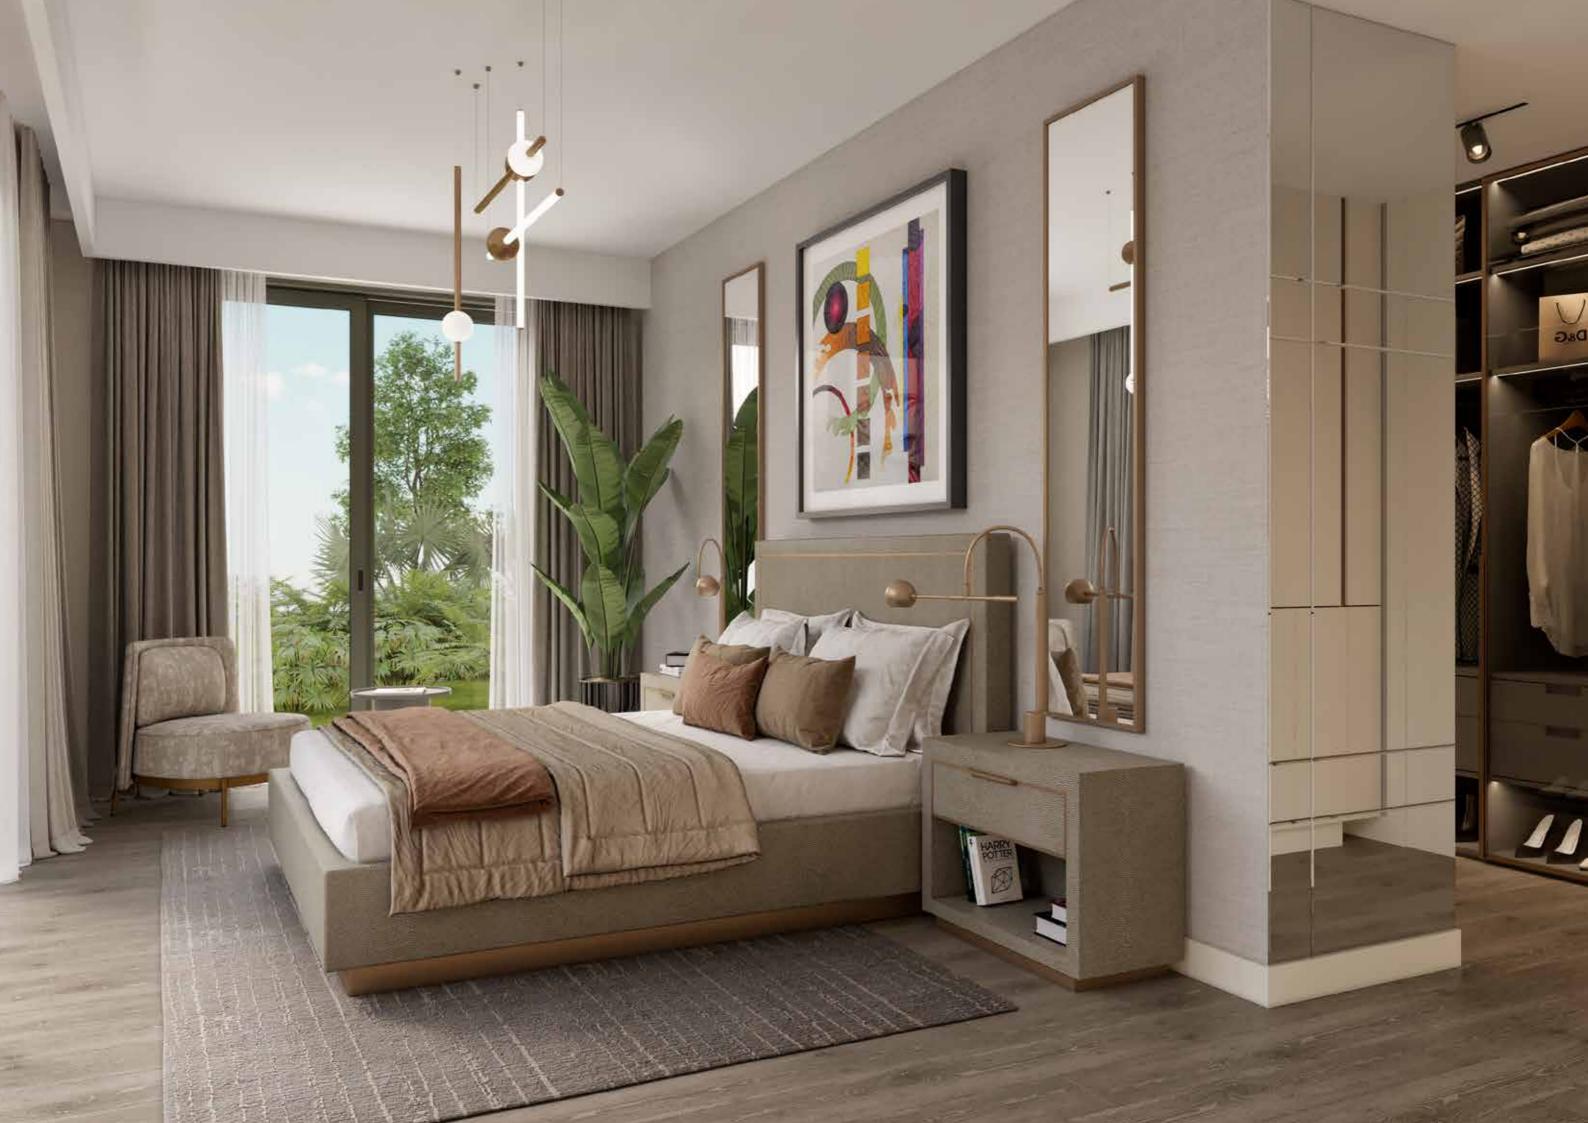

#### **VILLA**

- Villa Options from 5+1 to 7+1
- Indoor Net Area ranging from 223 m² to 300 m²
- Winter Garden with Bioclimatic Roof
- VRV Cooling System
- Underfloor Heating System in Indoor Net Areas
- Generator set
- Full Decoration with 1st Class Materials
- Wood Fireplace in Living Room
- Sauna
- Elevator (just for F Types)
- Set of 4 Built-in in Kitchen
- Laminated Flooring
- The Interior Garden Bringing All Corridors together with Daylight and Moonlight