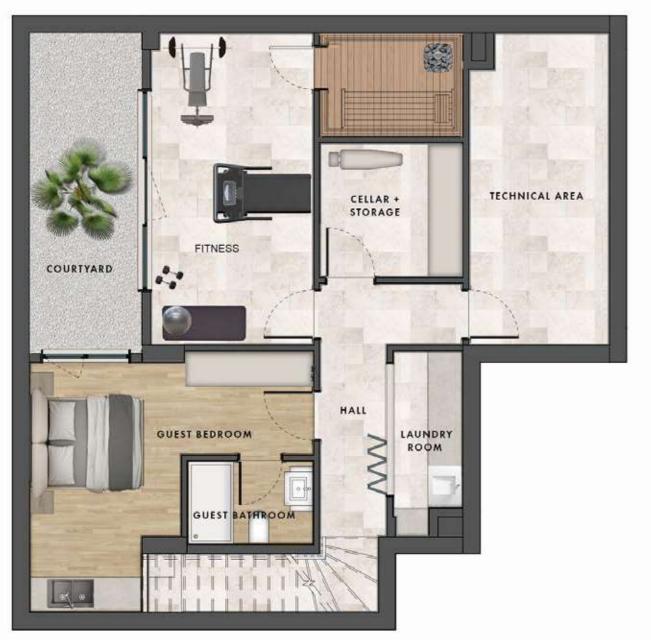

#### **VILLA**

- Villa Options from 5+1 to 7+1
- Indoor Net Area ranging from 223 m² to 300 m²
- Winter Garden with Bioclimatic Roof
- VRV Cooling System
- Underfloor Heating System in Indoor Net Areas
- Generator set
- Full Decoration with 1st Class Materials
- Wood Fireplace in Living Room
- Sauna
- Elevator (just for F Types)
- Set of 4 Built-in in Kitchen
- Laminated Flooring
- The Interior Garden Bringing All Corridors together with Daylight and Moonlight