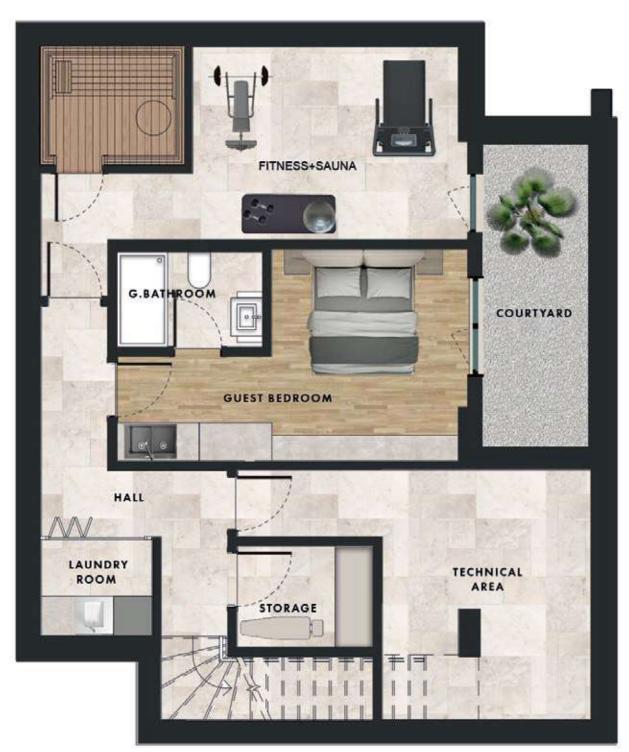

#### **VILLA**

- Villa Options from 5+1 to 7+1
- Indoor Net Area ranging from 223 m² to 300 m²
- Winter Garden with Bioclimatic Roof
- VRV Cooling System
- Underfloor Heating System in Indoor Net Areas
- Generator set
- Full Decoration with 1st Class Materials
- Wood Fireplace in Living Room
- Sauna
- Elevator (just for F Types)
- Set of 4 Built-in in Kitchen
- Laminated Flooring
- The Interior Garden Bringing All Corridors together with Daylight and Moonlight