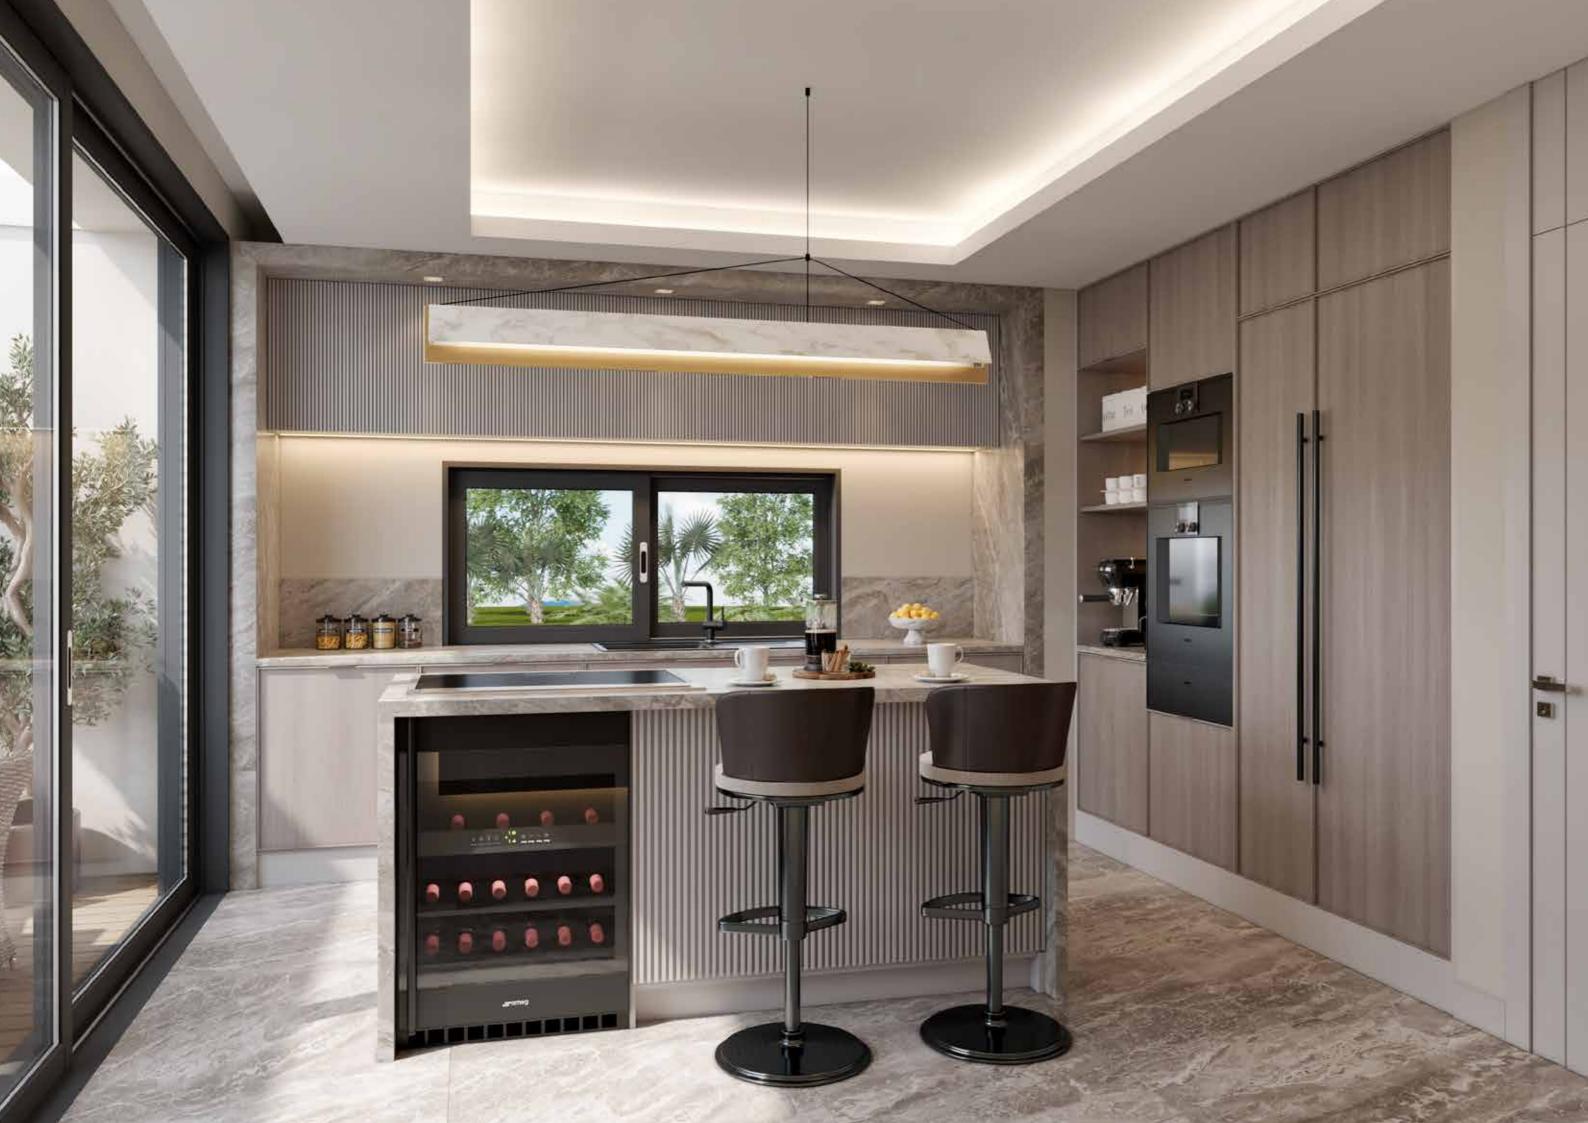

#### **VILLA**

- Villa Options from 5+1 to 7+1
- Indoor Net Area ranging from 223 m² to 300 m²
- Winter Garden with Bioclimatic Roof
- VRV Cooling System
- Underfloor Heating System in Indoor Net Areas
- Generator set
- Full Decoration with 1st Class Materials
- Wood Fireplace in Living Room
- Sauna
- Elevator (just for F Types)
- Set of 4 Built-in in Kitchen
- Laminated Flooring
- The Interior Garden Bringing All Corridors together with Daylight and Moonlight