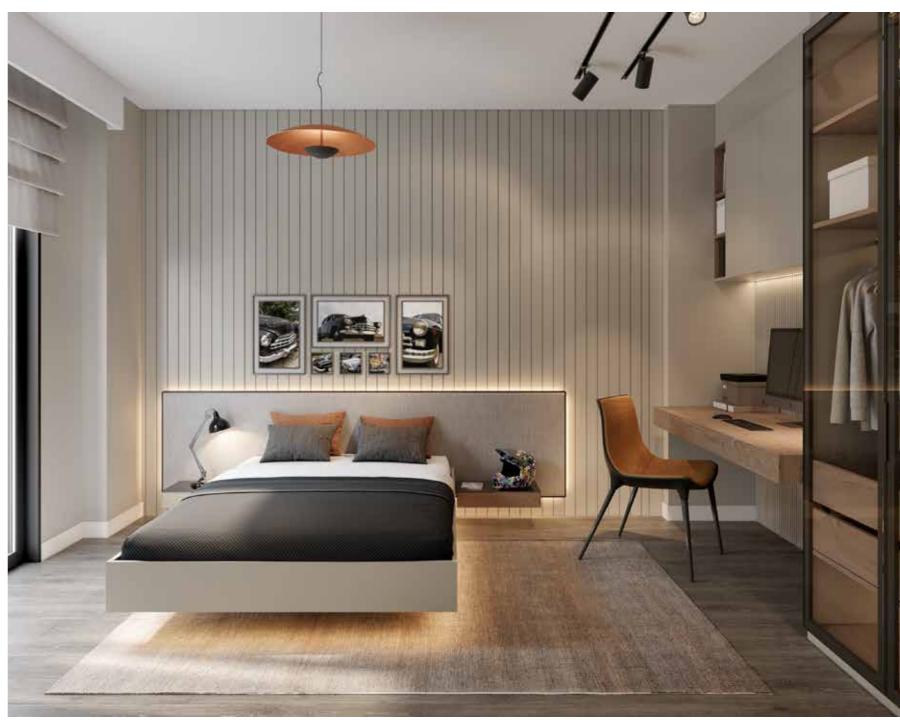

#### **VILLA**

- Villa Options from 5+1 to 7+1
- Indoor Net Area ranging from 223 m² to 300 m²
- Winter Garden with Bioclimatic Roof
- VRV Cooling System
- Underfloor Heating System in Indoor Net Areas
- Generator set
- Full Decoration with 1st Class Materials
- Wood Fireplace in Living Room
- Sauna
- Elevator (just for F Types)
- Set of 4 Built-in in Kitchen
- Laminated Flooring
- The Interior Garden Bringing All Corridors together with Daylight and Moonlight