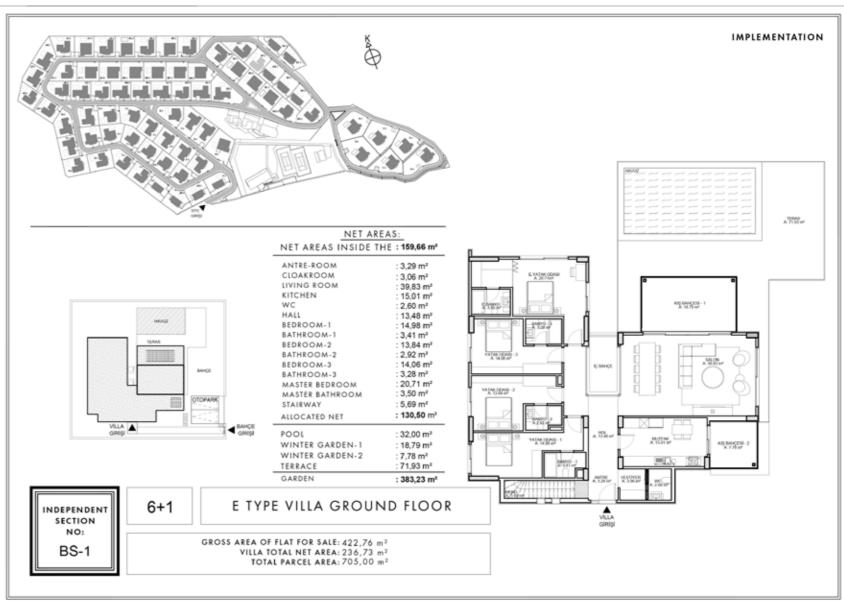

#### **Project Information**

Location İzmir, Urla, Kekliktepe Total Land Area 80.845,32 m<sup>2</sup>

Housing Type **5+1**, **6+1**, **7+1** 

#### **VILLA**

- Villa Options from 5+1 to 7+1
- Indoor Net Area ranging from 223 m² to 300 m²
- Winter Garden with Bioclimatic Roof
- VRV Cooling System
- Underfloor Heating System in Indoor Net Areas
- Generator set
- Full Decoration with 1st Class Materials
- Wood Fireplace in Living Room
- Sauna
- Elevator (just for F Types)
- Set of 4 Built-in in Kitchen
- Laminated Flooring
- The Interior Garden Bringing All Corridors together with Daylight and Moonlight