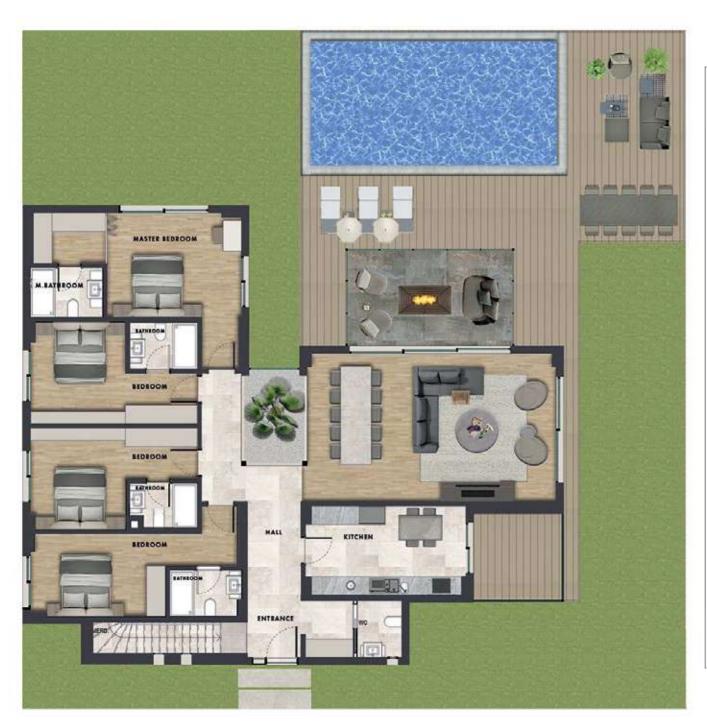

#### **VILLA**

- Villa Options from 5+1 to 7+1
- Indoor Net Area ranging from 223 m² to 300 m²
- Winter Garden with Bioclimatic Roof
- VRV Cooling System
- Underfloor Heating System in Indoor Net Areas
- Generator set
- Full Decoration with 1st Class Materials
- Wood Fireplace in Living Room
- Sauna
- Elevator (just for F Types)
- Set of 4 Built-in in Kitchen
- Laminated Flooring
- The Interior Garden Bringing All Corridors together with Daylight and Moonlight