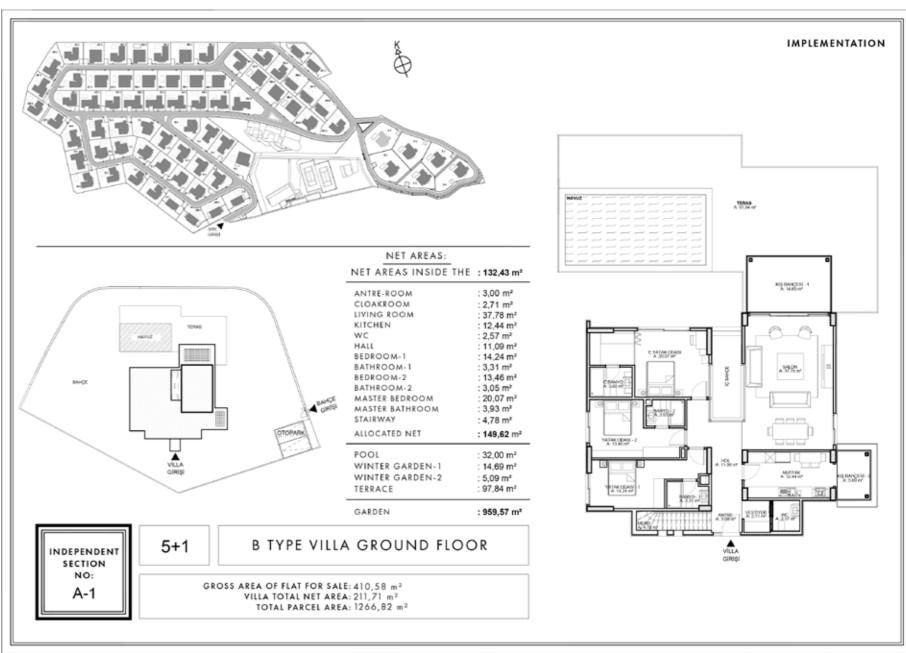

#### **Project Information**

Location İzmir, Urla, Kekliktepe Total Land Area 80.845,32 m<sup>2</sup>

Housing Type **5+1**, **6+1**, **7+1** 

#### LAND

- Average 1000 m² Plot on the Most Precious Land of the Region
- Waste Water and Mains Water Treatment System
- Landscape Decoration in the Garden Area
- 32 m² Pool and Technical Infrastructure
- Solar Energy Infrastructure on Villa Roof
- 2 Car Parking Lots
- Electric Car Charging Station Infrastructure for Car Parks

#### **VILLA**

- Villa Options from 5+1 to 7+1
- Indoor Net Area ranging from 223 m² to 300 m²
- Winter Garden with Bioclimatic Roof
- VRV Cooling System
- Underfloor Heating System in Indoor Net Areas
- Generator set
- Full Decoration with 1st Class Materials
- Wood Fireplace in Living Room
- Sauna
- Elevator (just for F Types)
- Set of 4 Built-in in Kitchen
- Laminated Flooring
- The Interior Garden Bringing All Corridors together with Daylight and Moonlight