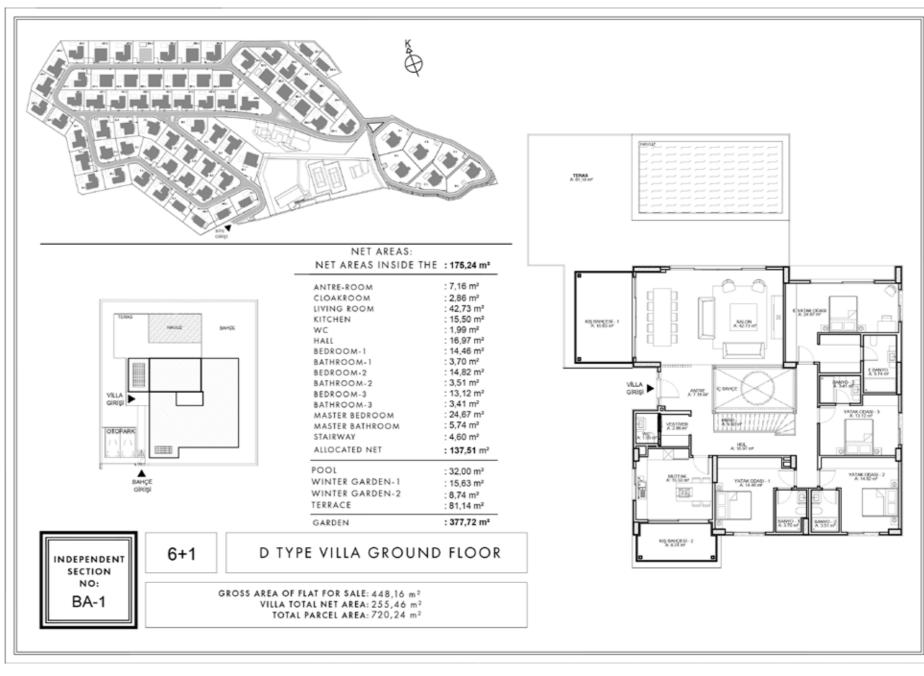

#### **Project Information**

Location İzmir, Urla, Kekliktepe Total Land Area 80.845,32 m<sup>2</sup>

Housing Type **5+1**, **6+1**, **7+1** 

#### LAND

- Average 1000 m² Plot on the Most Precious Land of the Region
- Waste Water and Mains Water Treatment System
- Landscape Decoration in the Garden Area
- 32 m² Pool and Technical Infrastructure
- Solar Energy Infrastructure on Villa Roof
- 2 Car Parking Lots
- Electric Car Charging Station Infrastructure for Car Parks

#### **VILLA**

- Villa Options from 5+1 to 7+1
- Indoor Net Area ranging from 223 m² to 300 m²
- Winter Garden with Bioclimatic Roof
- VRV Cooling System
- Underfloor Heating System in Indoor Net Areas
- Generator set
- Full Decoration with 1st Class Materials
- Wood Fireplace in Living Room
- Sauna
- Elevator (just for F Types)
- Set of 4 Built-in in Kitchen
- Laminated Flooring
- The Interior Garden Bringing All Corridors together with Daylight and Moonlight