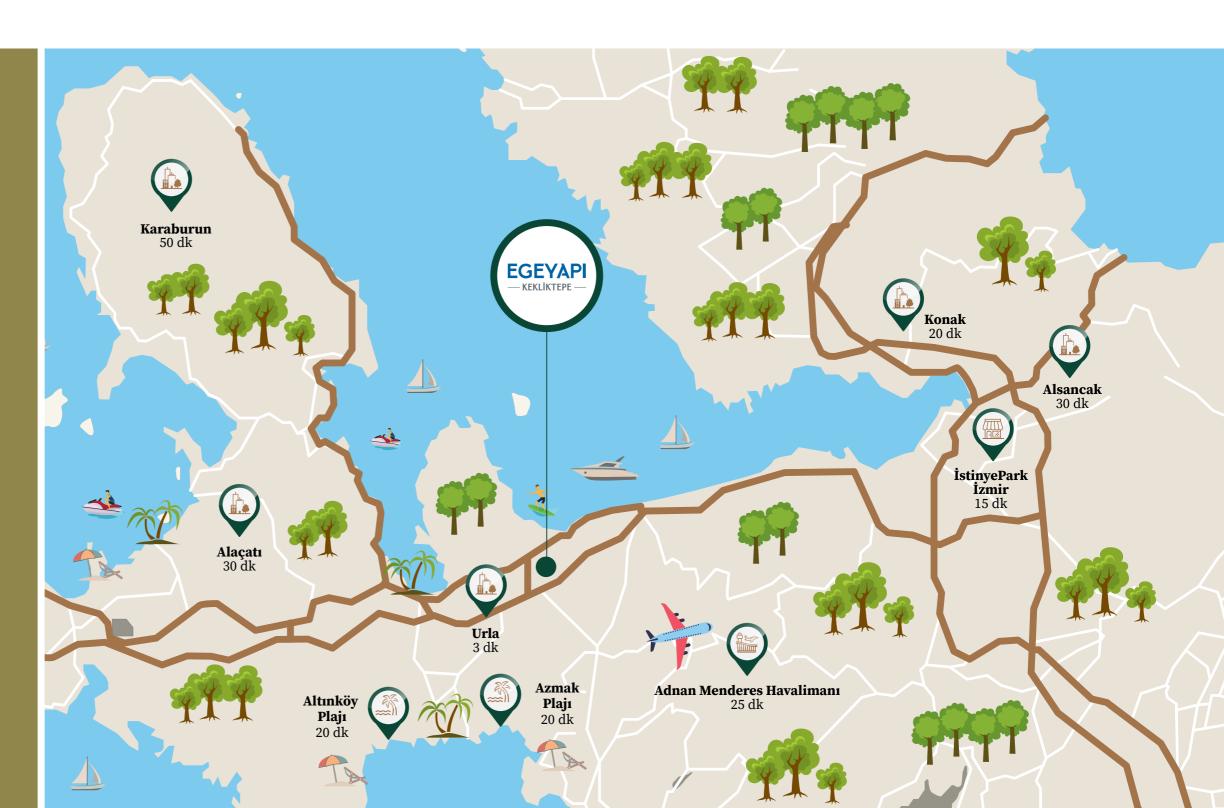

#### Major Attraction Centers

#### EGEYAPI — KEKLİKTEPE —

### Close to Urla Kekliktepe