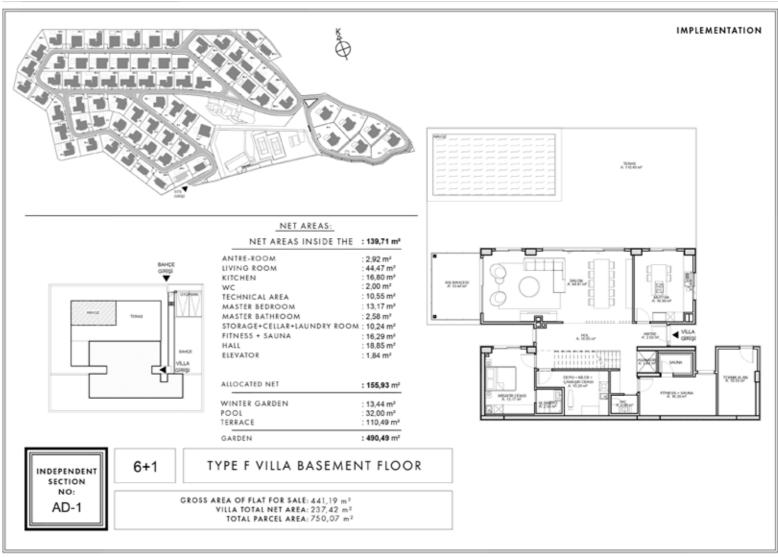

#### **Project Information**

Location İzmir, Urla, Kekliktepe Total Land Area 80.845,32 m<sup>2</sup>

Housing Type **5+1**, **6+1**, **7+1** 

#### **VILLA**

- Villa Options from 5+1 to 7+1
- Indoor Net Area ranging from 223 m² to 300 m²
- Winter Garden with Bioclimatic Roof
- VRV Cooling System
- Underfloor Heating System in Indoor Net Areas
- Generator set
- Full Decoration with 1st Class Materials
- Wood Fireplace in Living Room
- Sauna
- Elevator (just for F Types)
- Set of 4 Built-in in Kitchen
- Laminated Flooring
- The Interior Garden Bringing All Corridors together with Daylight and Moonlight