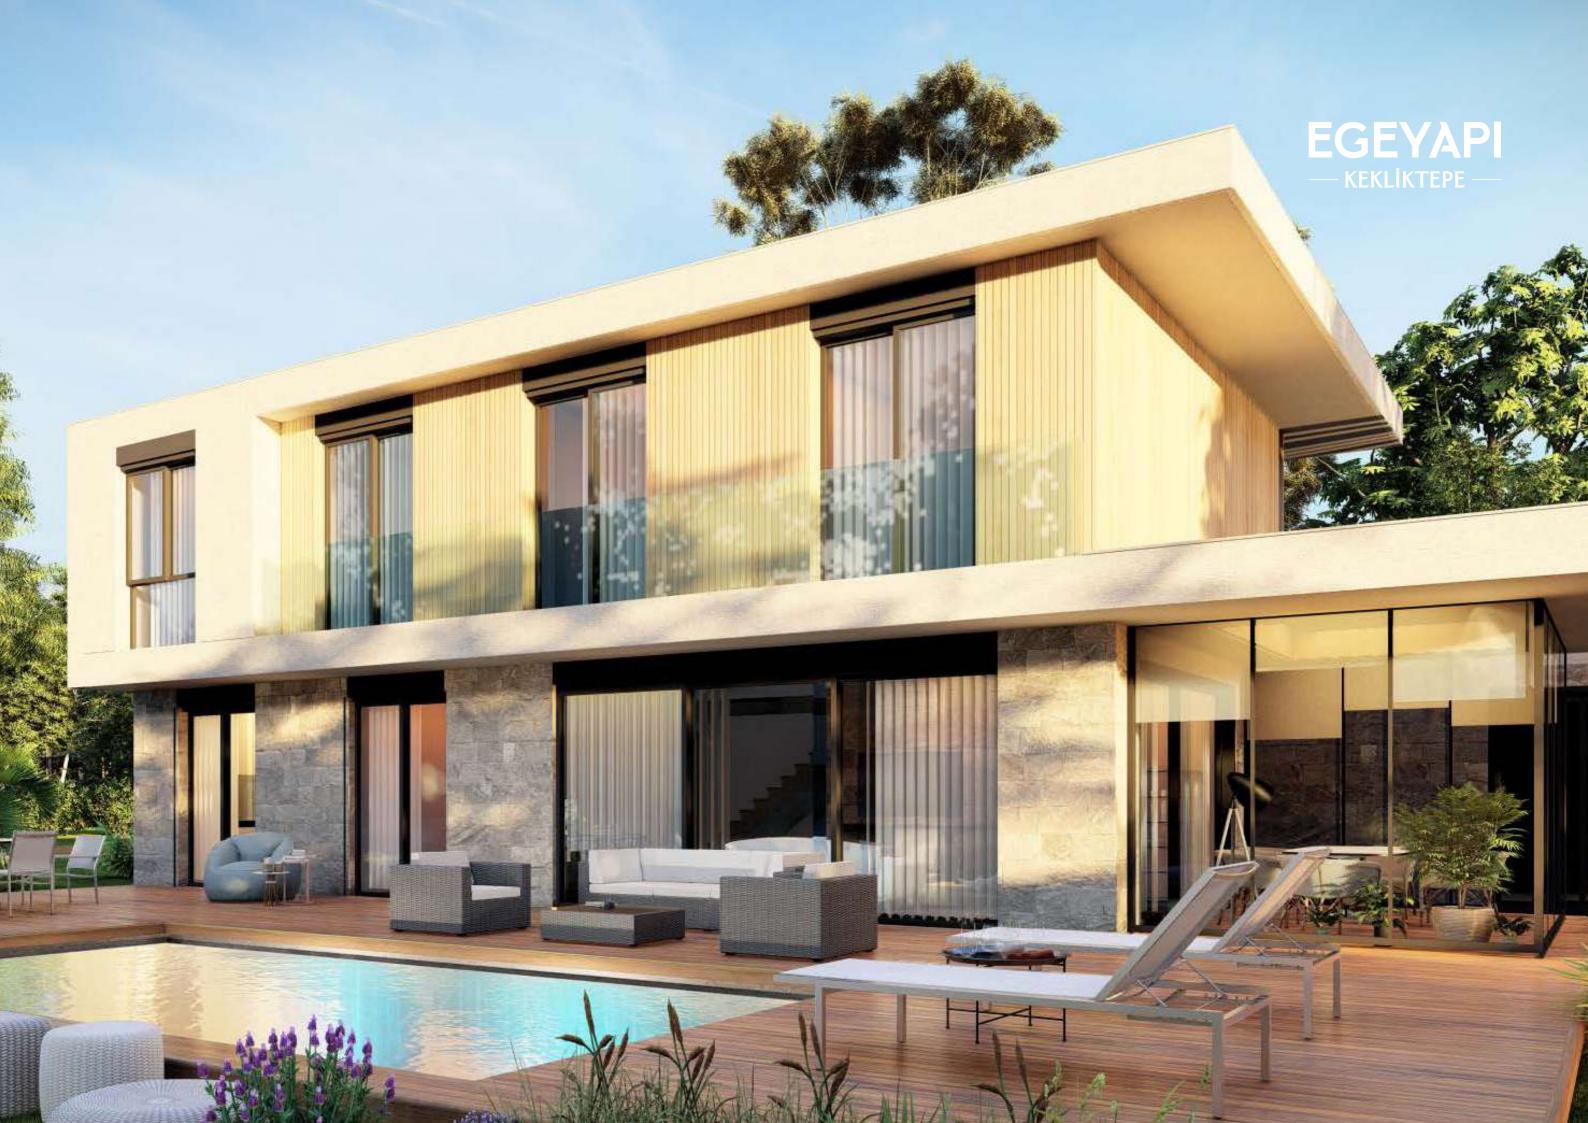

#### **Project Information**

Location İzmir, Urla, Kekliktepe Total Land Area 80.845,32 m<sup>2</sup>

Housing Type **5+1**, **6+1**, **7+1** 

#### **VILLA**

- Villa Options from 5+1 to 7+1
- Indoor Net Area ranging from 223 m² to 300 m²
- Winter Garden with Bioclimatic Roof
- VRV Cooling System
- Underfloor Heating System in Indoor Net Areas
- Generator set
- Full Decoration with 1st Class Materials
- Wood Fireplace in Living Room
- Sauna
- Elevator (just for F Types)
- Set of 4 Built-in in Kitchen
- Laminated Flooring
- The Interior Garden Bringing All Corridors together with Daylight and Moonlight