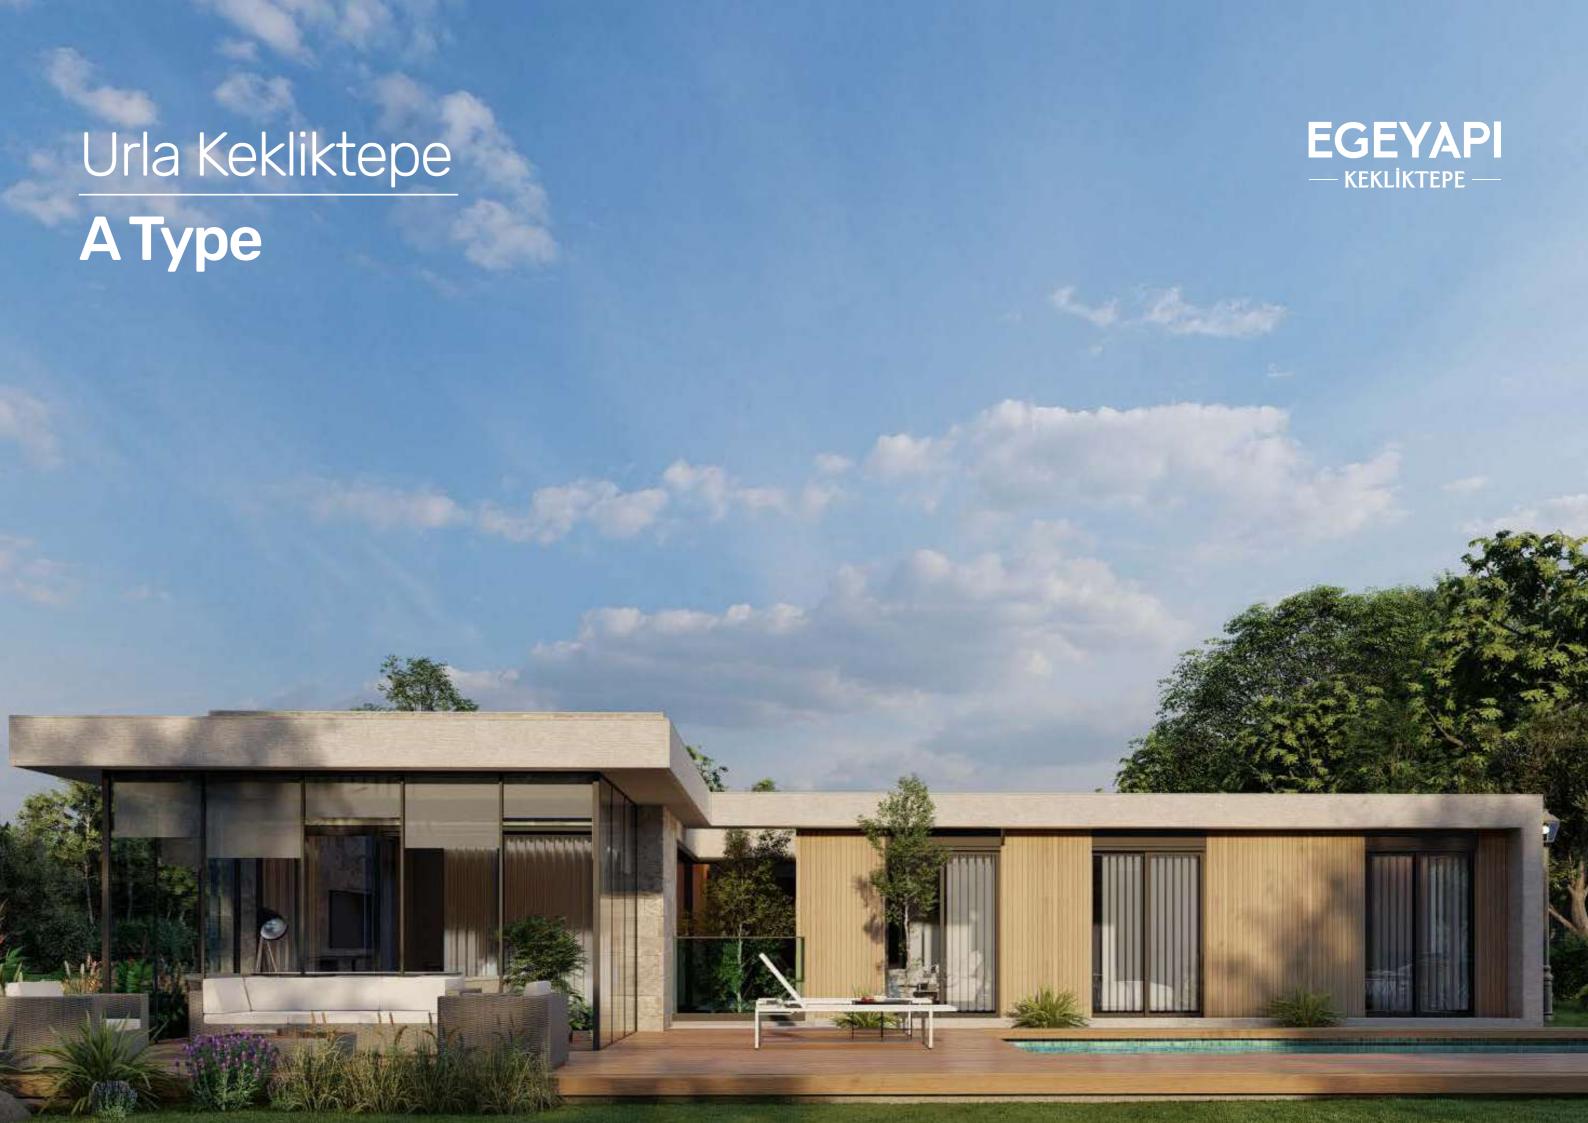

#### **Project Information**

Location İzmir, Urla, Kekliktepe Total Land Area 80.845,32 m<sup>2</sup>

Housing Type **5+1**, **6+1**, **7+1** 

#### LAND

- Average 1000 m² Plot on the Most Precious Land of the Region
- Waste Water and Mains Water Treatment System
- Landscape Decoration in the Garden Area
- 32 m² Pool and Technical Infrastructure
- Solar Energy Infrastructure on Villa Roof
- 2 Car Parking Lots
- Electric Car Charging Station Infrastructure for Car Parks

#### **VILLA**

- Villa Options from 5+1 to 7+1
- Indoor Net Area ranging from 223 m² to 300 m²
- Winter Garden with Bioclimatic Roof
- VRV Cooling System
- Underfloor Heating System in Indoor Net Areas
- Generator set
- Full Decoration with 1st Class Materials
- Wood Fireplace in Living Room
- Sauna
- Elevator (just for F Types)
- Set of 4 Built-in in Kitchen
- Laminated Flooring
- The Interior Garden Bringing All Corridors together with Daylight and Moonlight