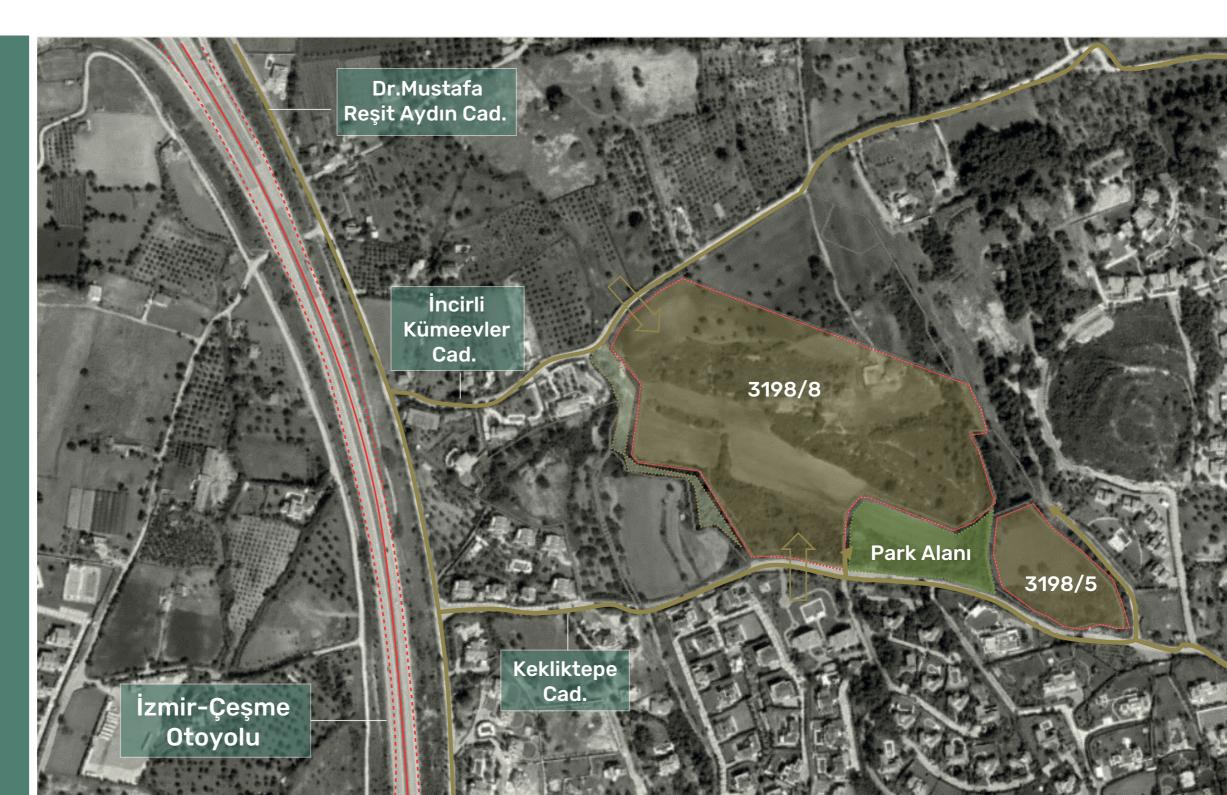

### **Project Site**

Via providing access to well-known sites including Adnan Menderes Airport, Çeşme, and Konak within 30 minutes by road, Ege Yap Kekliktepe Project guarantees a distinctive position.

#### **Project Site**

EGEYAPI

— KEKLİKTEPE —

The Ege Yap Kekliktepe
Project is located in a
valley in Kekliktepe that is
filled with thousands of
different shades of green.
This valley provides a
nature experience that will
nourish your inner world
due to its proximity to the
blue waters of the Aegean
Sea, and it will also ensure
that you remain in touch
with both nature and the
sea at all times.