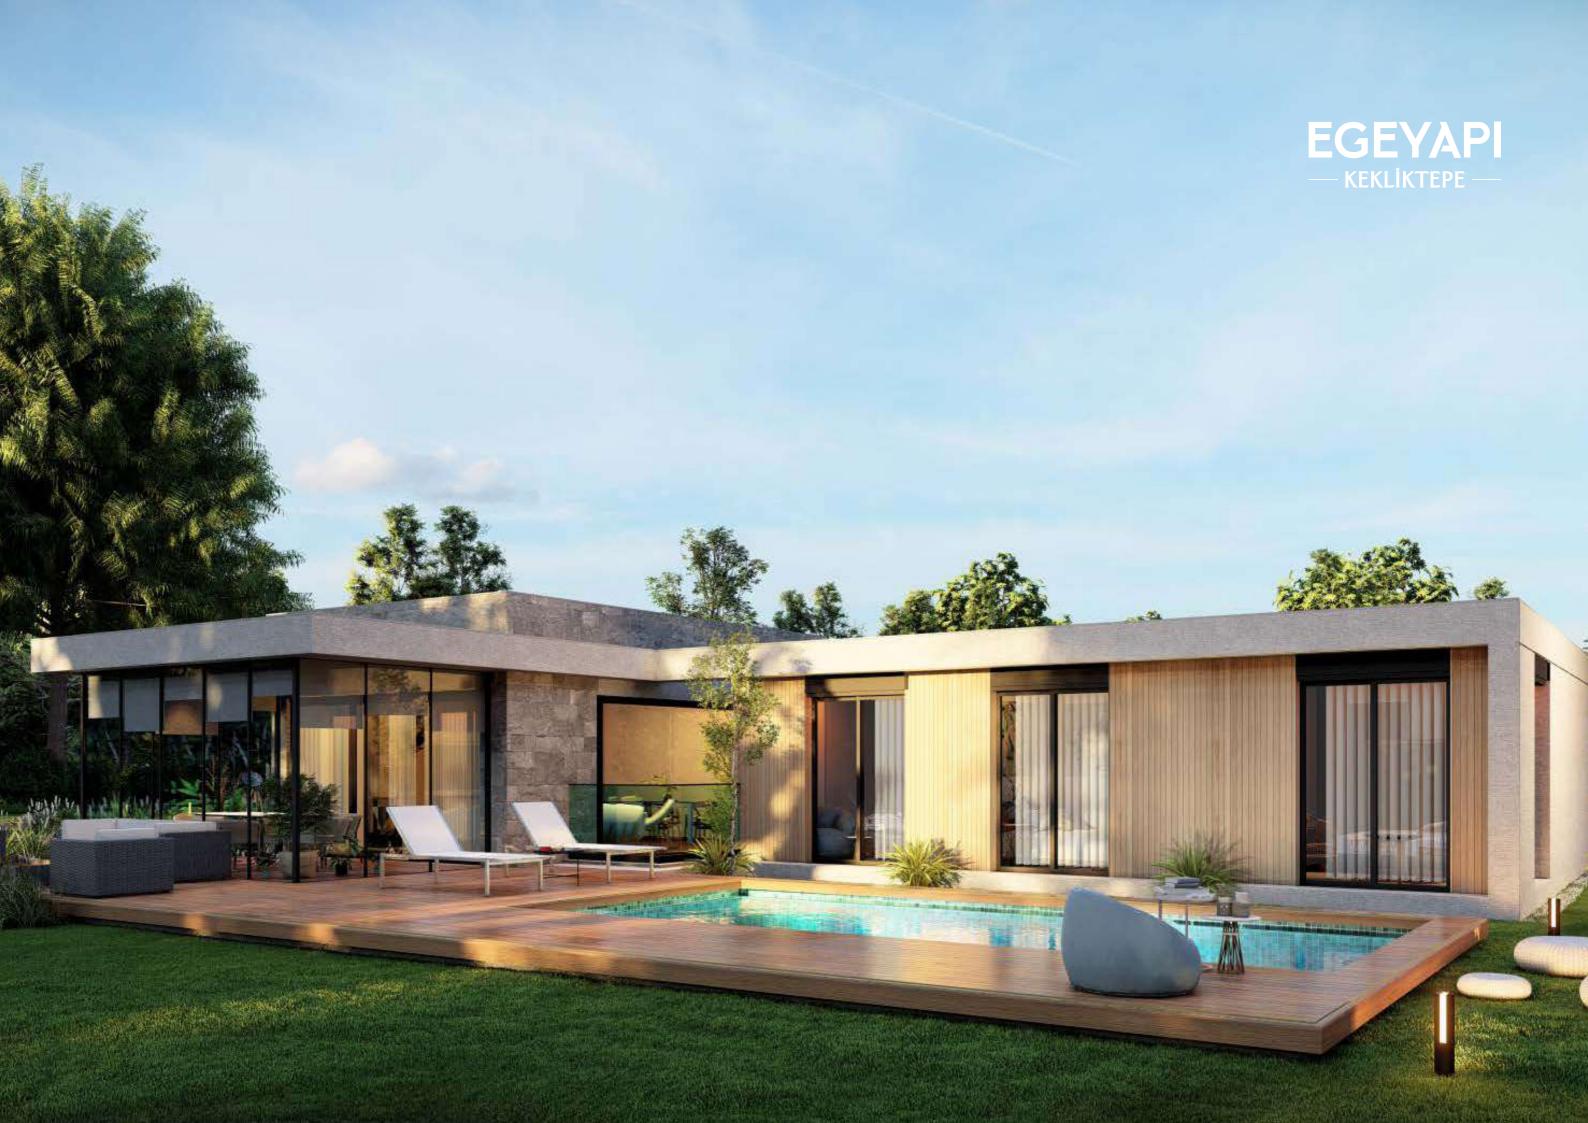

#### **Project Information**

Location İzmir, Urla, Kekliktepe Total Land Area 80.845,32 m<sup>2</sup>

Housing Type **5+1**, **6+1**, **7+1** 

#### LAND

- Average 1000 m² Plot on the Most Precious Land of the Region
- Waste Water and Mains Water Treatment System
- Landscape Decoration in the Garden Area
- 32 m² Pool and Technical Infrastructure
- Solar Energy Infrastructure on Villa Roof
- 2 Car Parking Lots
- Electric Car Charging Station Infrastructure for Car Parks

#### **VILLA**

- Villa Options from 5+1 to 7+1
- Indoor Net Area ranging from 223 m² to 300 m²
- Winter Garden with Bioclimatic Roof
- VRV Cooling System
- Underfloor Heating System in Indoor Net Areas
- Generator set
- Full Decoration with 1st Class Materials
- Wood Fireplace in Living Room
- Sauna
- Elevator (just for F Types)
- Set of 4 Built-in in Kitchen
- Laminated Flooring
- The Interior Garden Bringing All Corridors together with Daylight and Moonlight