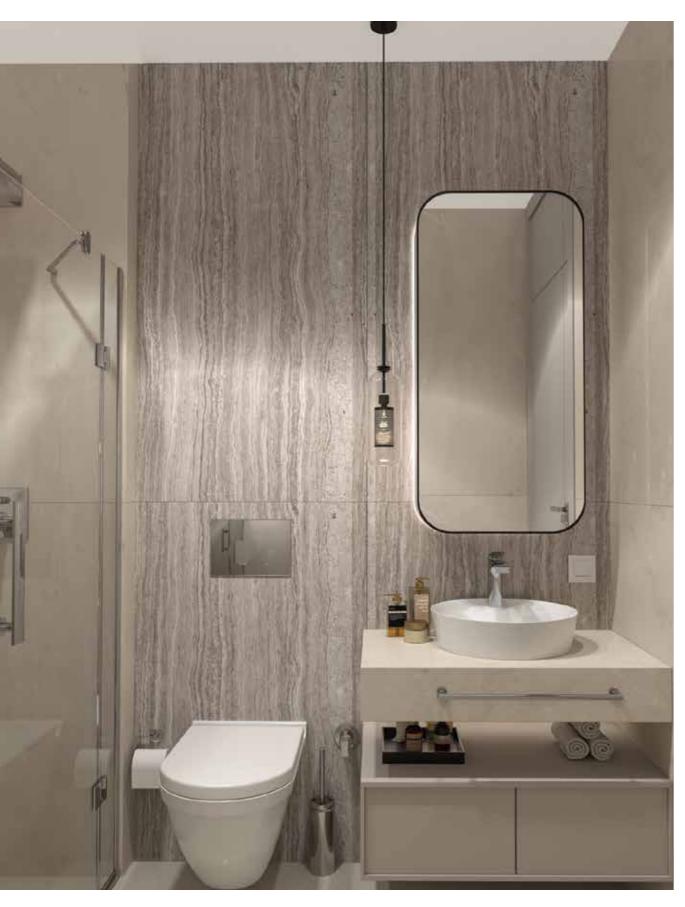

#### **VILLA**

- Villa Options from 5+1 to 7+1
- Indoor Net Area ranging from 223 m² to 300 m²
- Winter Garden with Bioclimatic Roof
- VRV Cooling System
- Underfloor Heating System in Indoor Net Areas
- Generator set
- Full Decoration with 1st Class Materials
- Wood Fireplace in Living Room
- Sauna
- Elevator (just for F Types)
- Set of 4 Built-in in Kitchen
- Laminated Flooring
- The Interior Garden Bringing All Corridors together with Daylight and Moonlight