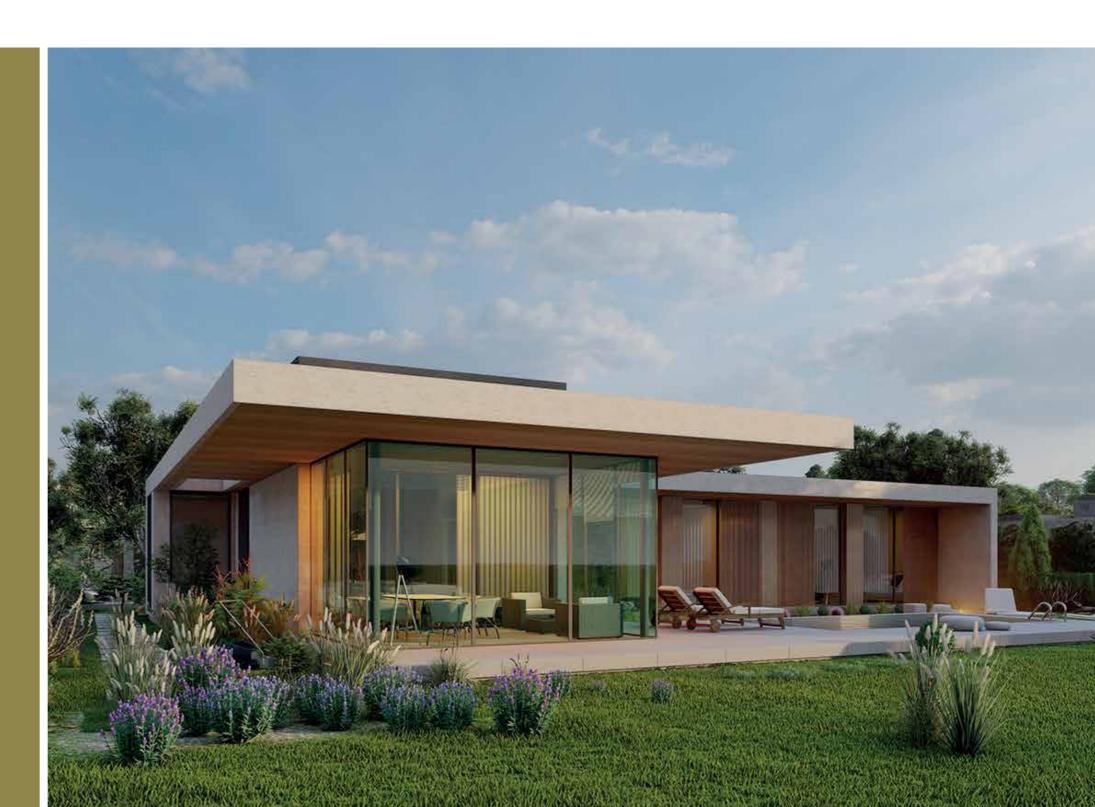

#### **Project Information**

Location İzmir, Urla, Kekliktepe Total Land Area 80.845,32 m<sup>2</sup>

Housing Type **5+1**, **6+1**, **7+1** 

#### **VILLA**

- Villa Options from 5+1 to 7+1
- Indoor Net Area ranging from 223 m² to 300 m²
- Winter Garden with Bioclimatic Roof
- VRV Cooling System
- Underfloor Heating System in Indoor Net Areas
- Generator set
- Full Decoration with 1st Class Materials
- Wood Fireplace in Living Room
- Sauna
- Elevator (just for F Types)
- Set of 4 Built-in in Kitchen
- Laminated Flooring
- The Interior Garden Bringing All Corridors together with Daylight and Moonlight