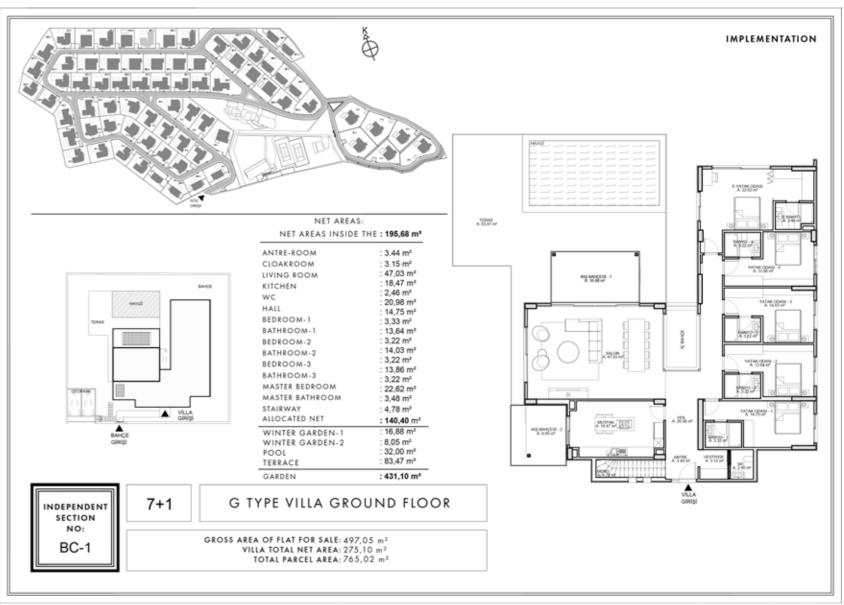

#### **Project Information**

Location İzmir, Urla, Kekliktepe Total Land Area 80.845,32 m<sup>2</sup>

Housing Type **5+1**, **6+1**, **7+1** 

#### **VILLA**

- Villa Options from 5+1 to 7+1
- Indoor Net Area ranging from 223 m² to 300 m²
- Winter Garden with Bioclimatic Roof
- VRV Cooling System
- Underfloor Heating System in Indoor Net Areas
- Generator set
- Full Decoration with 1st Class Materials
- Wood Fireplace in Living Room
- Sauna
- Elevator (just for F Types)
- Set of 4 Built-in in Kitchen
- Laminated Flooring
- The Interior Garden Bringing All Corridors together with Daylight and Moonlight