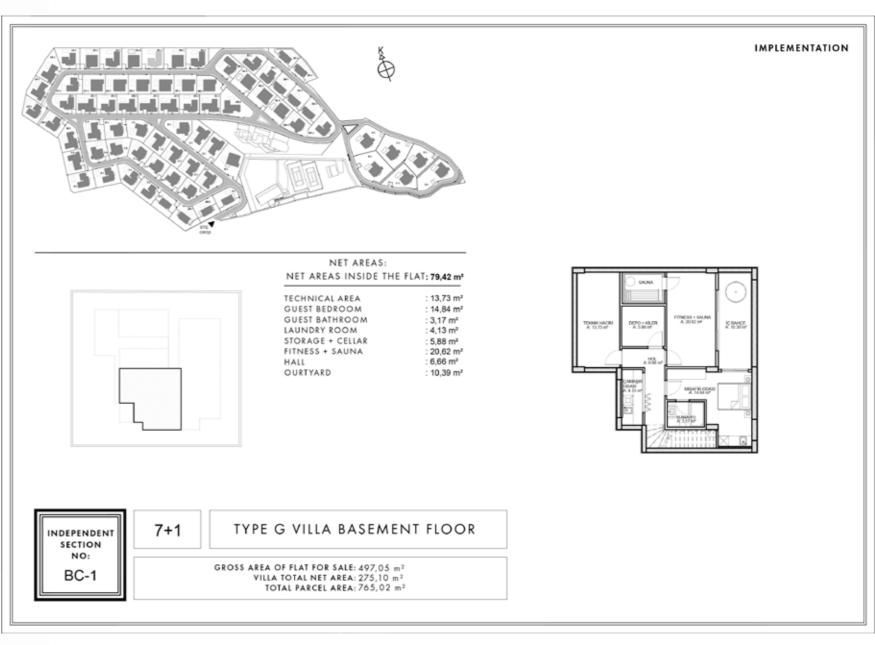

#### **Project Information**

Location İzmir, Urla, Kekliktepe Total Land Area 80.845,32 m<sup>2</sup>

Housing Type **5+1**, **6+1**, **7+1** 

#### **VILLA**

- Villa Options from 5+1 to 7+1
- Indoor Net Area ranging from 223 m² to 300 m²
- Winter Garden with Bioclimatic Roof
- VRV Cooling System
- Underfloor Heating System in Indoor Net Areas
- Generator set
- Full Decoration with 1st Class Materials
- Wood Fireplace in Living Room
- Sauna
- Elevator (just for F Types)
- Set of 4 Built-in in Kitchen
- Laminated Flooring
- The Interior Garden Bringing All Corridors together with Daylight and Moonlight