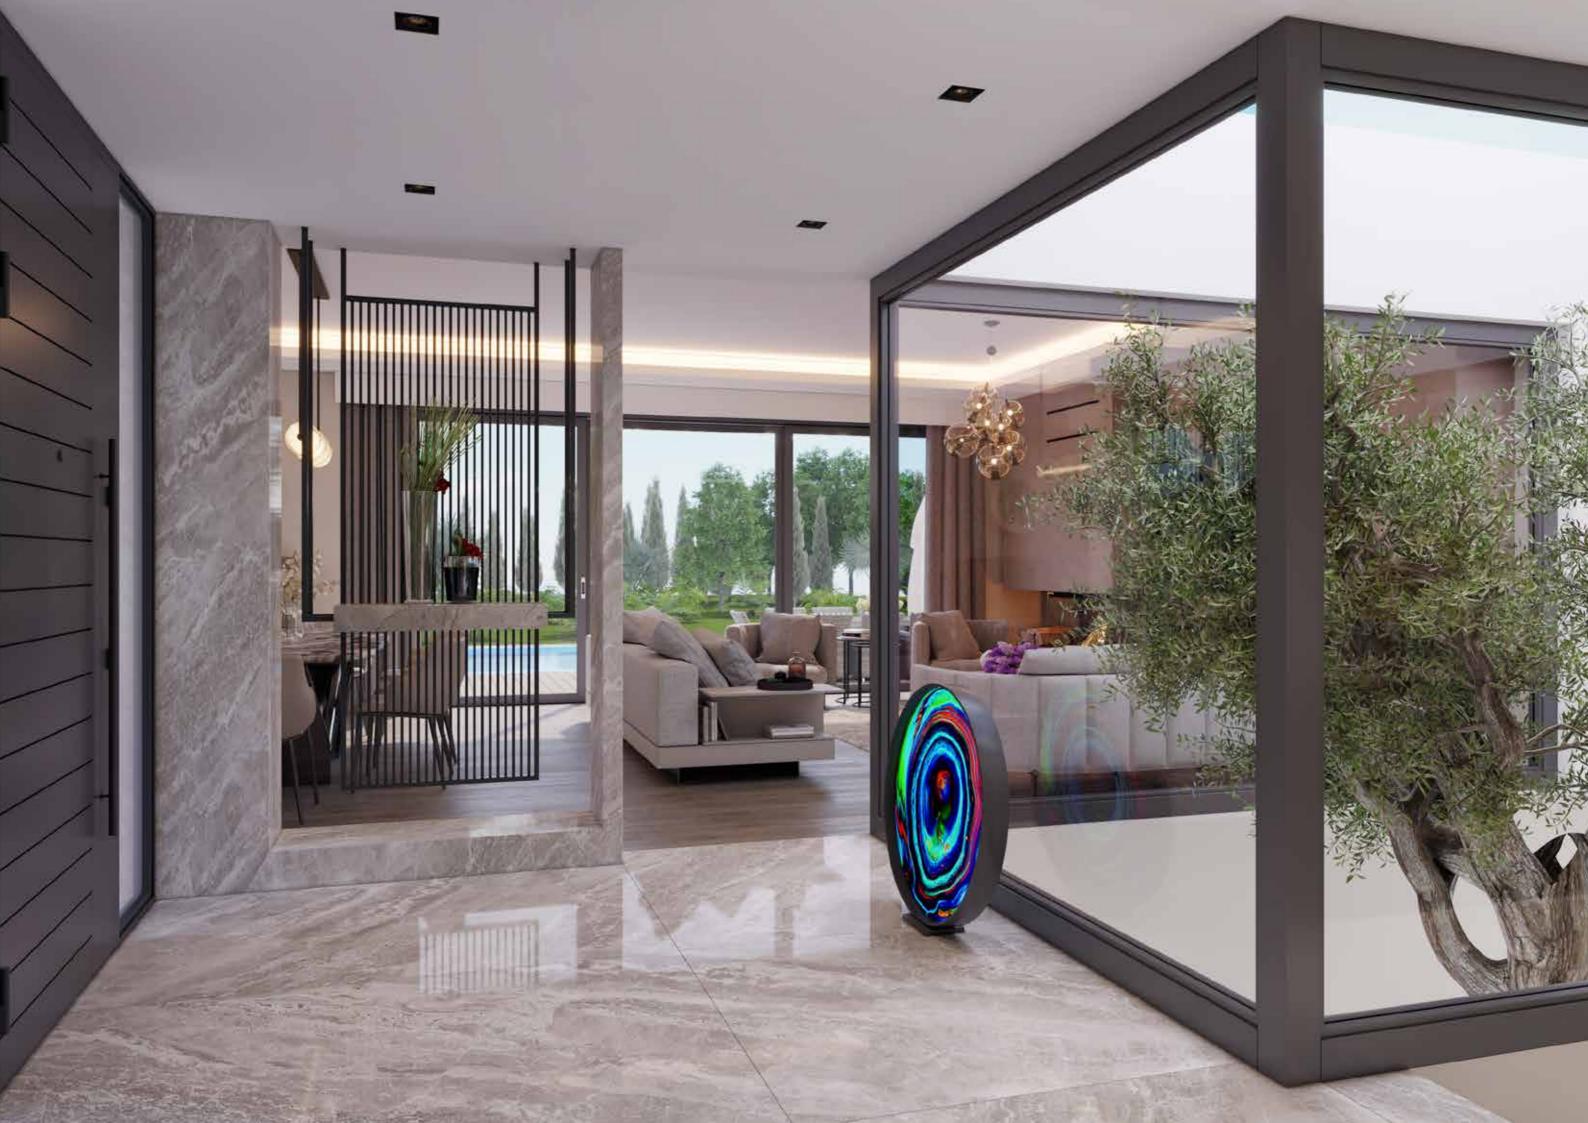

#### **VILLA**

- Villa Options from 5+1 to 7+1
- Indoor Net Area ranging from 223 m² to 300 m²
- Winter Garden with Bioclimatic Roof
- VRV Cooling System
- Underfloor Heating System in Indoor Net Areas
- Generator set
- Full Decoration with 1st Class Materials
- Wood Fireplace in Living Room
- Sauna
- Elevator (just for F Types)
- Set of 4 Built-in in Kitchen
- Laminated Flooring
- The Interior Garden Bringing All Corridors together with Daylight and Moonlight