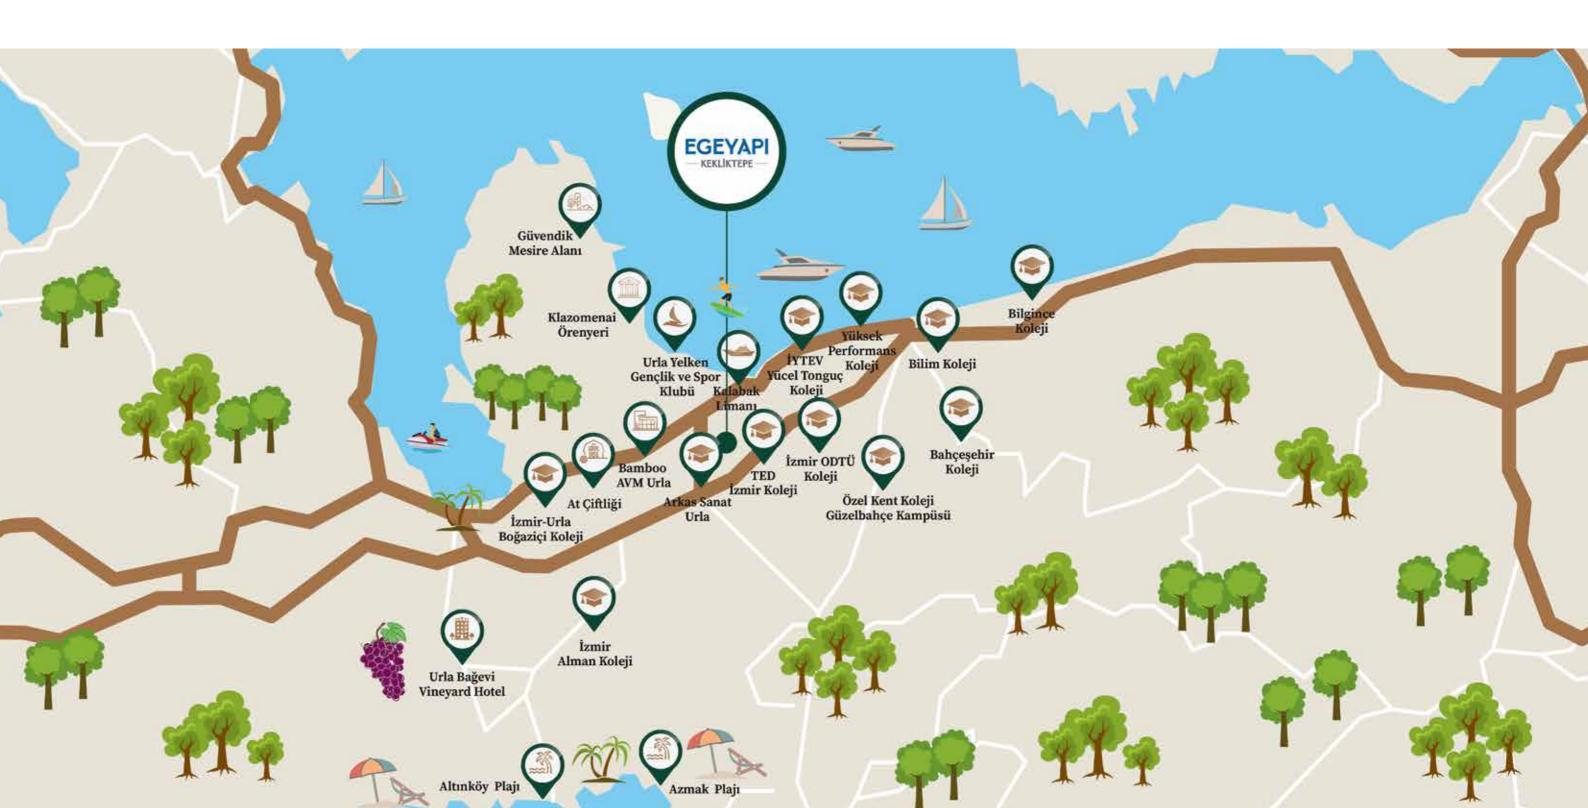

#### Major Attraction Centers

#### EGEYAPI — KEKLİKTEPE —

### Close to Urla Kekliktepe