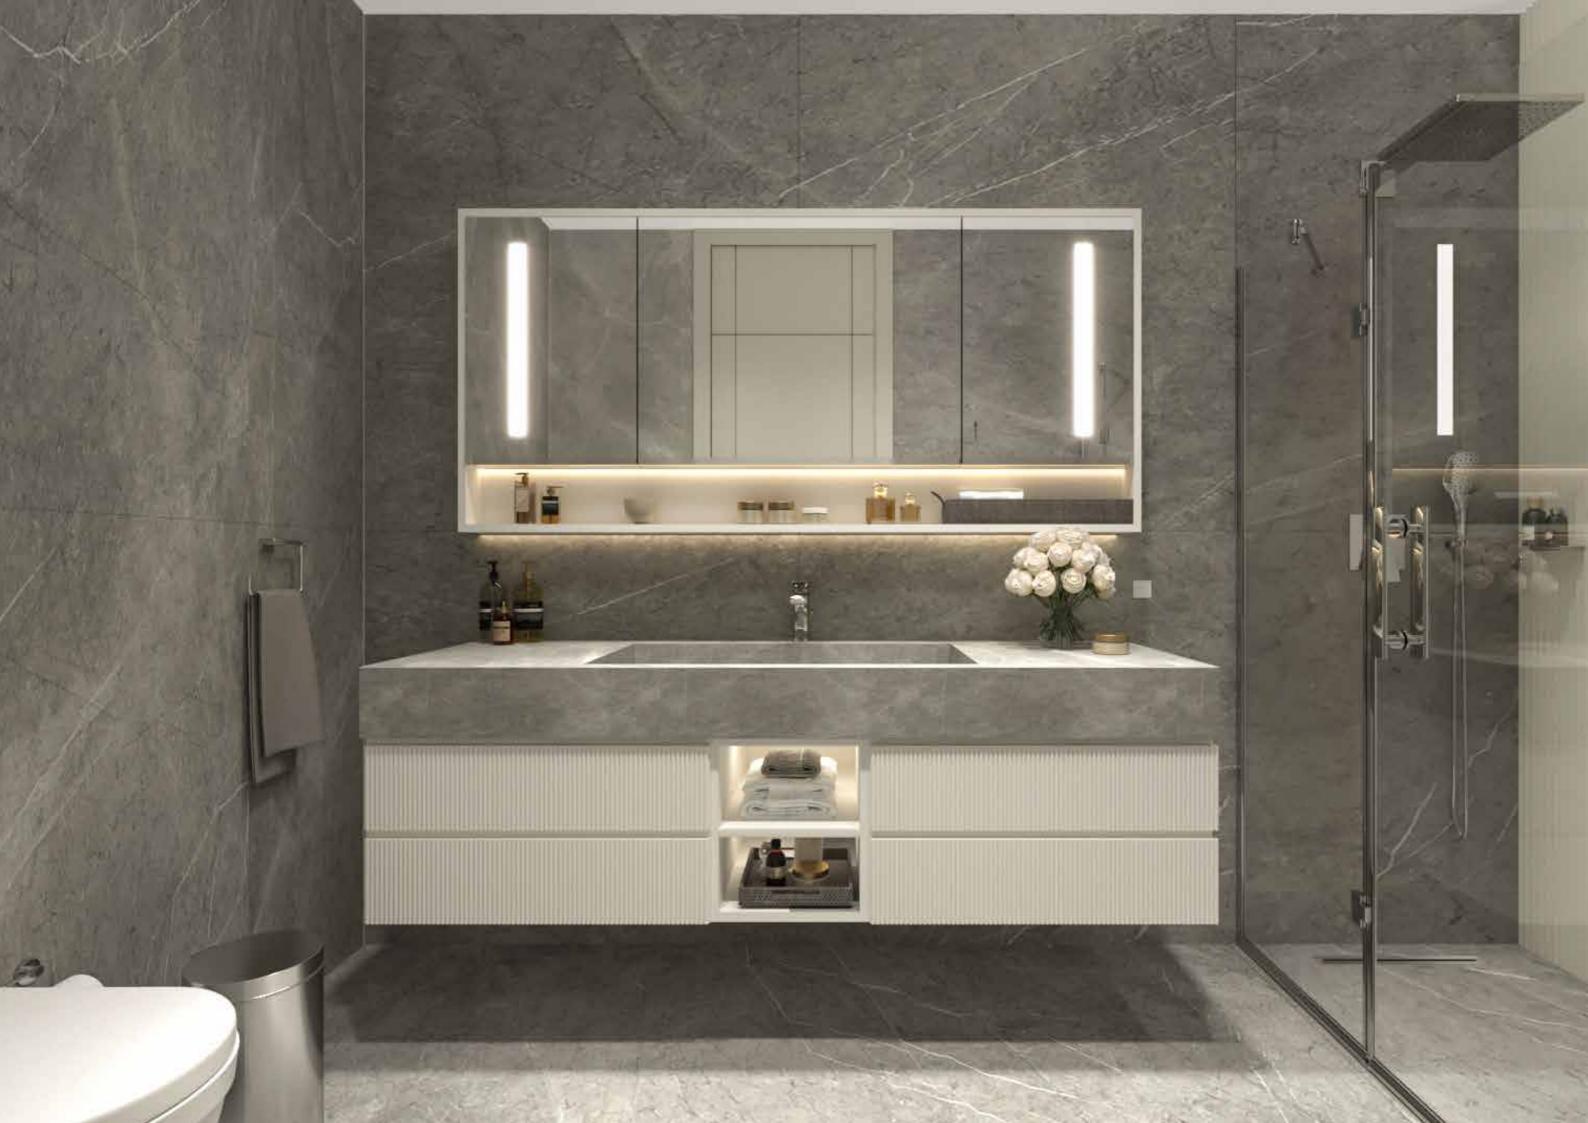

#### **VILLA**

- Villa Options from 5+1 to 7+1
- Indoor Net Area ranging from 223 m² to 300 m²
- Winter Garden with Bioclimatic Roof
- VRV Cooling System
- Underfloor Heating System in Indoor Net Areas
- Generator set
- Full Decoration with 1st Class Materials
- Wood Fireplace in Living Room
- Sauna
- Elevator (just for F Types)
- Set of 4 Built-in in Kitchen
- Laminated Flooring
- The Interior Garden Bringing All Corridors together with Daylight and Moonlight