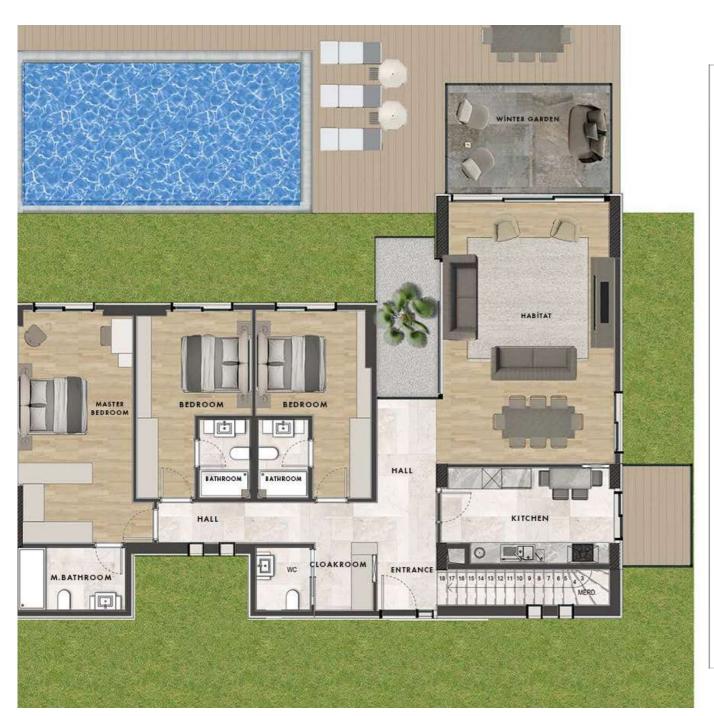

#### **VILLA**

- Villa Options from 5+1 to 7+1
- Indoor Net Area ranging from 223 m² to 300 m²
- Winter Garden with Bioclimatic Roof
- VRV Cooling System
- Underfloor Heating System in Indoor Net Areas
- Generator set
- Full Decoration with 1st Class Materials
- Wood Fireplace in Living Room
- Sauna
- Elevator (just for F Types)
- Set of 4 Built-in in Kitchen
- Laminated Flooring
- The Interior Garden Bringing All Corridors together with Daylight and Moonlight