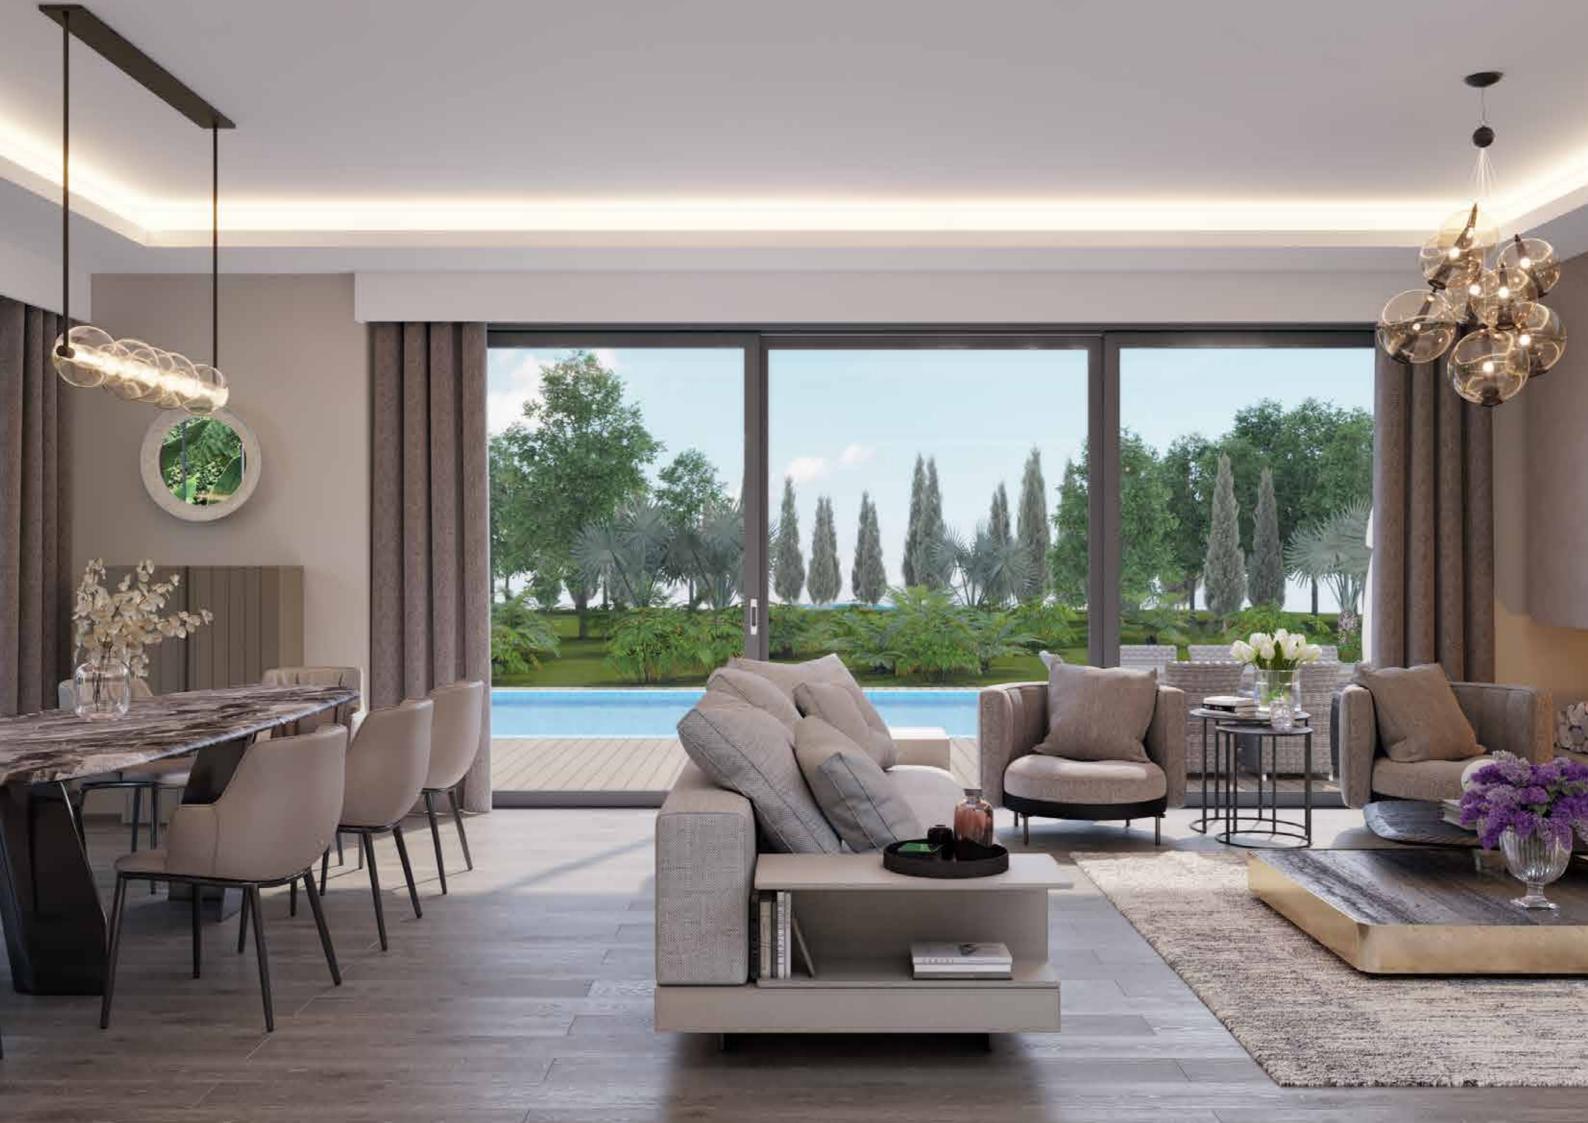

#### **VILLA**

- Villa Options from 5+1 to 7+1
- Indoor Net Area ranging from 223 m² to 300 m²
- Winter Garden with Bioclimatic Roof
- VRV Cooling System
- Underfloor Heating System in Indoor Net Areas
- Generator set
- Full Decoration with 1st Class Materials
- Wood Fireplace in Living Room
- Sauna
- Elevator (just for F Types)
- Set of 4 Built-in in Kitchen
- Laminated Flooring
- The Interior Garden Bringing All Corridors together with Daylight and Moonlight