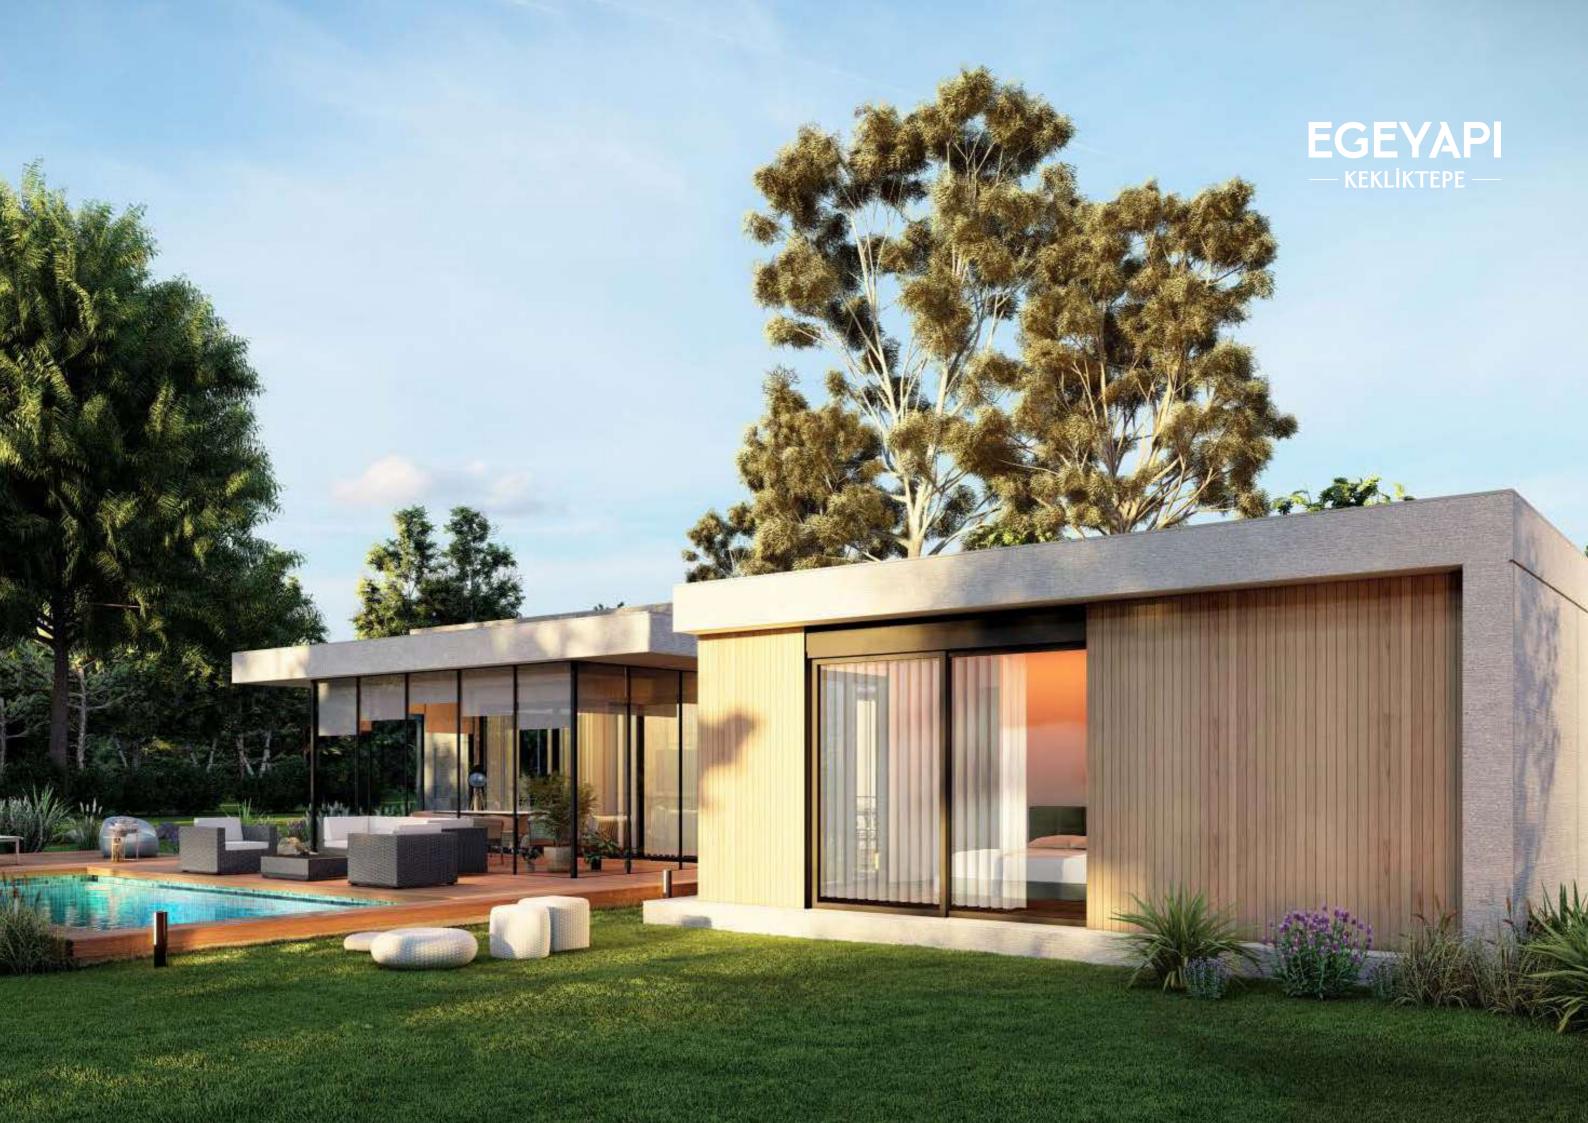

#### **VILLA**

- Villa Options from 5+1 to 7+1
- Indoor Net Area ranging from 223 m² to 300 m²
- Winter Garden with Bioclimatic Roof
- VRV Cooling System
- Underfloor Heating System in Indoor Net Areas
- Generator set
- Full Decoration with 1st Class Materials
- Wood Fireplace in Living Room
- Sauna
- Elevator (just for F Types)
- Set of 4 Built-in in Kitchen
- Laminated Flooring
- The Interior Garden Bringing All Corridors together with Daylight and Moonlight

#### A Chosen Life

The Aegean is a vacation dream for everyone and a way of life for you... With its detached pool and unique horizontal architecture, it is now the new address of 73 elite families who dream of being Aegean;