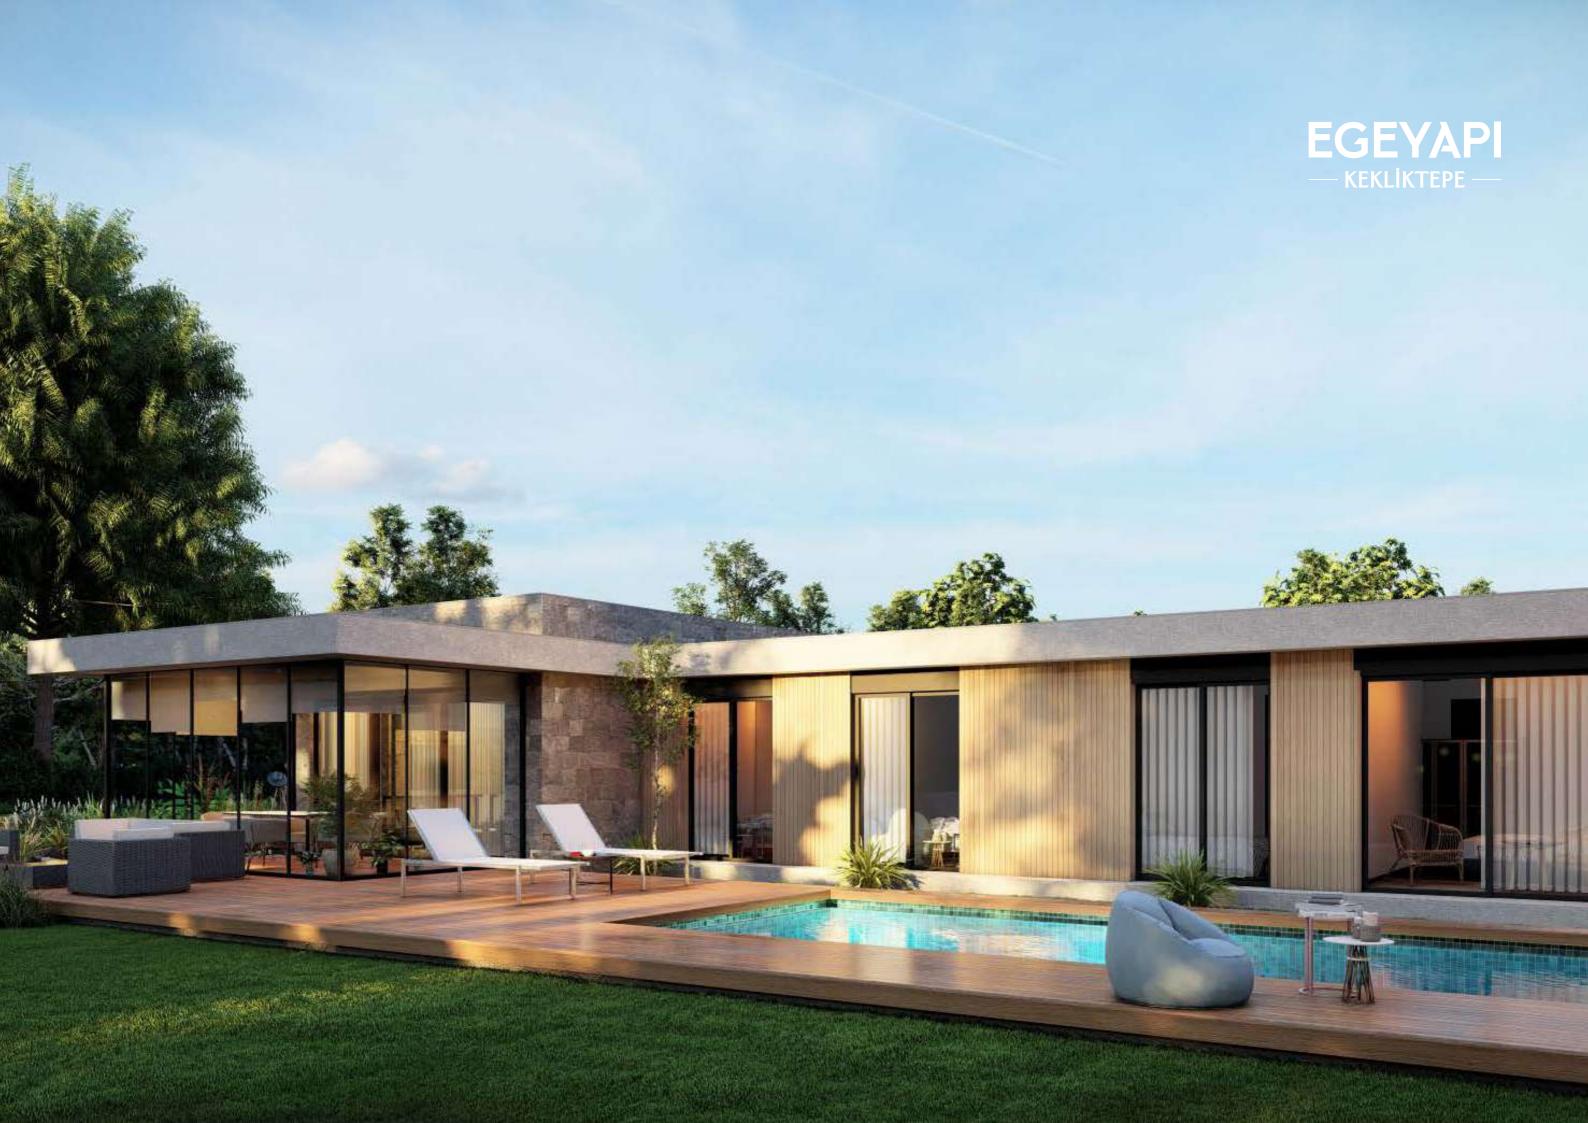

#### **VILLA**

- Villa Options from 5+1 to 7+1
- Indoor Net Area ranging from 223 m² to 300 m²
- Winter Garden with Bioclimatic Roof
- VRV Cooling System
- Underfloor Heating System in Indoor Net Areas
- Generator set
- Full Decoration with 1st Class Materials
- Wood Fireplace in Living Room
- Sauna
- Elevator (just for F Types)
- Set of 4 Built-in in Kitchen
- Laminated Flooring
- The Interior Garden Bringing All Corridors together with Daylight and Moonlight