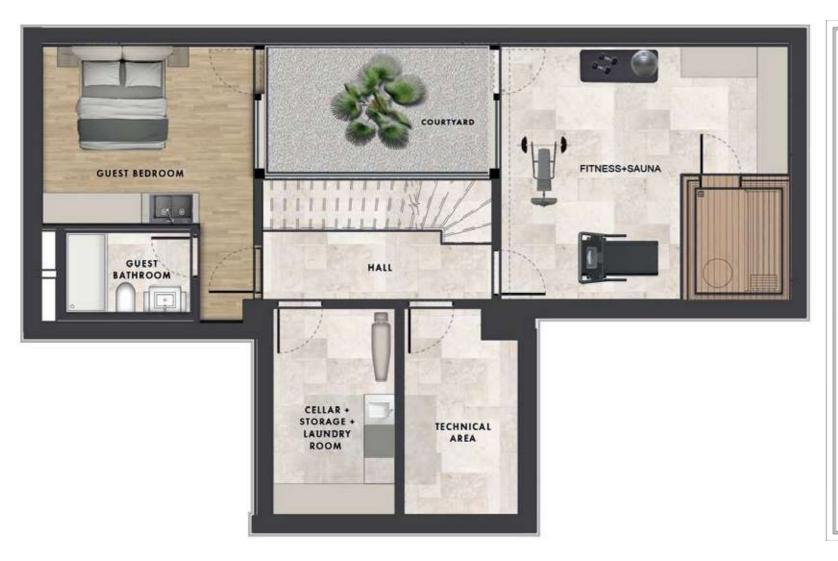

#### **Project Information**

Location İzmir, Urla, Kekliktepe Total Land Area 80.845,32 m<sup>2</sup>

Housing Type **5+1**, **6+1**, **7+1** 

#### **VILLA**

- Villa Options from 5+1 to 7+1
- Indoor Net Area ranging from 223 m² to 300 m²
- Winter Garden with Bioclimatic Roof
- VRV Cooling System
- Underfloor Heating System in Indoor Net Areas
- Generator set
- Full Decoration with 1st Class Materials
- Wood Fireplace in Living Room
- Sauna
- Elevator (just for F Types)
- Set of 4 Built-in in Kitchen
- Laminated Flooring
- The Interior Garden Bringing All Corridors together with Daylight and Moonlight