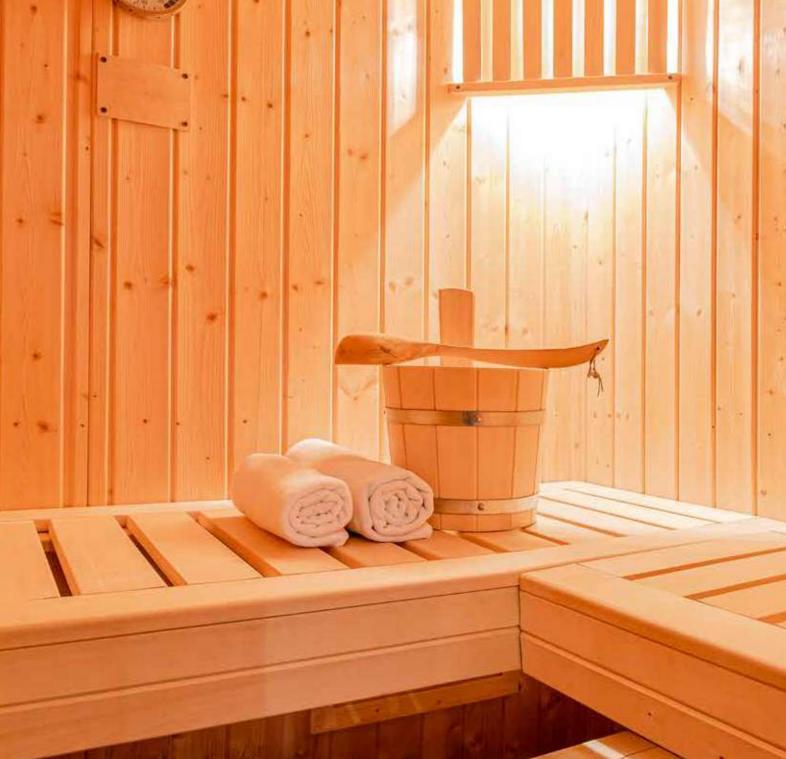

#### **VILLA**

- Villa Options from 5+1 to 7+1
- Indoor Net Area ranging from 223 m² to 300 m²
- Winter Garden with Bioclimatic Roof
- VRV Cooling System
- Underfloor Heating System in Indoor Net Areas
- Generator set
- Full Decoration with 1st Class Materials
- Wood Fireplace in Living Room
- Sauna
- Elevator (just for F Types)
- Set of 4 Built-in in Kitchen
- Laminated Flooring
- The Interior Garden Bringing All Corridors together with Daylight and Moonlight

# **Social Facilities**

### **Social Facilities**

## **Social Facilities**