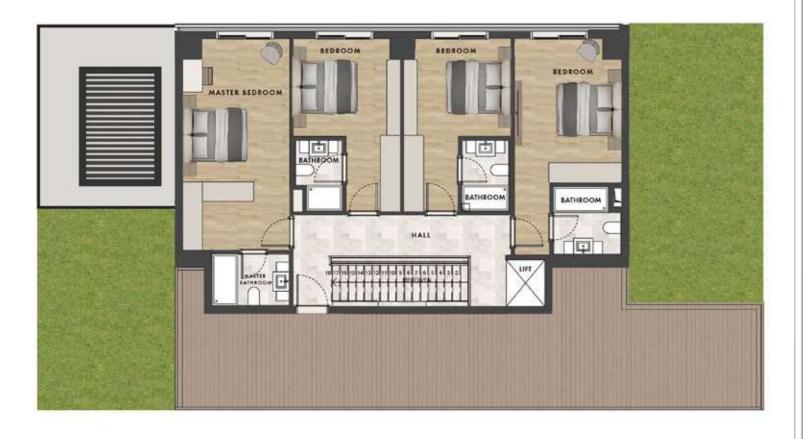

#### **Project Information**

Location İzmir, Urla, Kekliktepe Total Land Area 80.845,32 m<sup>2</sup>

Housing Type **5+1**, **6+1**, **7+1** 

#### **VILLA**

- Villa Options from 5+1 to 7+1
- Indoor Net Area ranging from 223 m² to 300 m²
- Winter Garden with Bioclimatic Roof
- VRV Cooling System
- Underfloor Heating System in Indoor Net Areas
- Generator set
- Full Decoration with 1st Class Materials
- Wood Fireplace in Living Room
- Sauna
- Elevator (just for F Types)
- Set of 4 Built-in in Kitchen
- Laminated Flooring
- The Interior Garden Bringing All Corridors together with Daylight and Moonlight