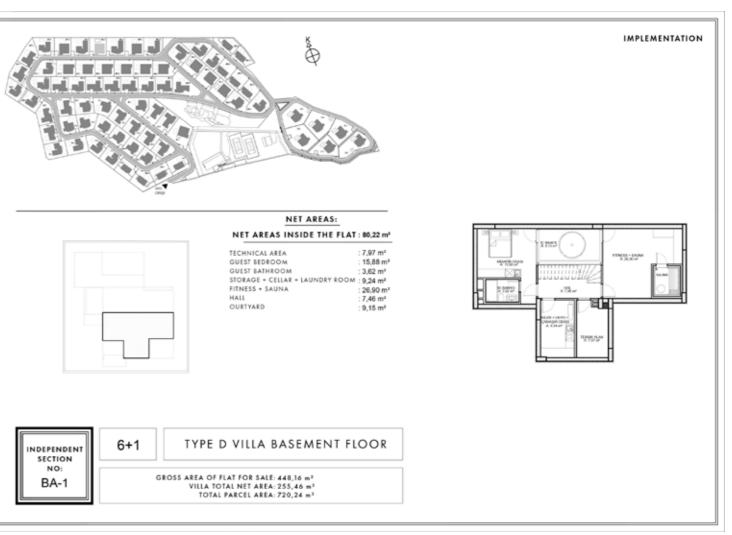

#### **Project Information**

Location İzmir, Urla, Kekliktepe Total Land Area 80.845,32 m<sup>2</sup>

Housing Type **5+1**, **6+1**, **7+1** 

#### LAND

- Average 1000 m² Plot on the Most Precious Land of the Region
- Waste Water and Mains Water Treatment System
- Landscape Decoration in the Garden Area
- 32 m² Pool and Technical Infrastructure
- Solar Energy Infrastructure on Villa Roof
- 2 Car Parking Lots
- Electric Car Charging Station Infrastructure for Car Parks

#### **VILLA**

- Villa Options from 5+1 to 7+1
- Indoor Net Area ranging from 223 m² to 300 m²
- Winter Garden with Bioclimatic Roof
- VRV Cooling System
- Underfloor Heating System in Indoor Net Areas
- Generator set
- Full Decoration with 1st Class Materials
- Wood Fireplace in Living Room
- Sauna
- Elevator (just for F Types)
- Set of 4 Built-in in Kitchen
- Laminated Flooring
- The Interior Garden Bringing All Corridors together with Daylight and Moonlight