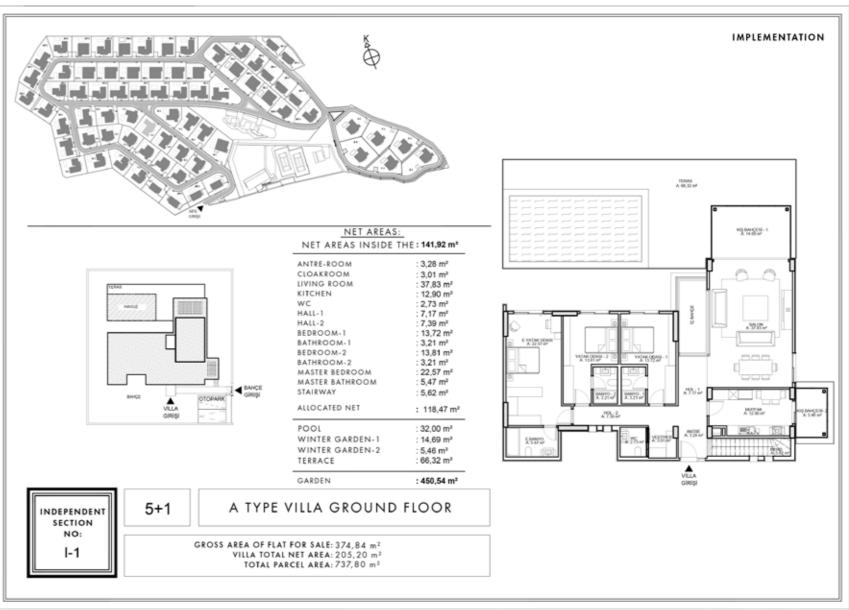

#### **Project Information**

Location İzmir, Urla, Kekliktepe Total Land Area 80.845,32 m<sup>2</sup>

Housing Type **5+1**, **6+1**, **7+1** 

#### **VILLA**

- Villa Options from 5+1 to 7+1
- Indoor Net Area ranging from 223 m² to 300 m²
- Winter Garden with Bioclimatic Roof
- VRV Cooling System
- Underfloor Heating System in Indoor Net Areas
- Generator set
- Full Decoration with 1st Class Materials
- Wood Fireplace in Living Room
- Sauna
- Elevator (just for F Types)
- Set of 4 Built-in in Kitchen
- Laminated Flooring
- The Interior Garden Bringing All Corridors together with Daylight and Moonlight