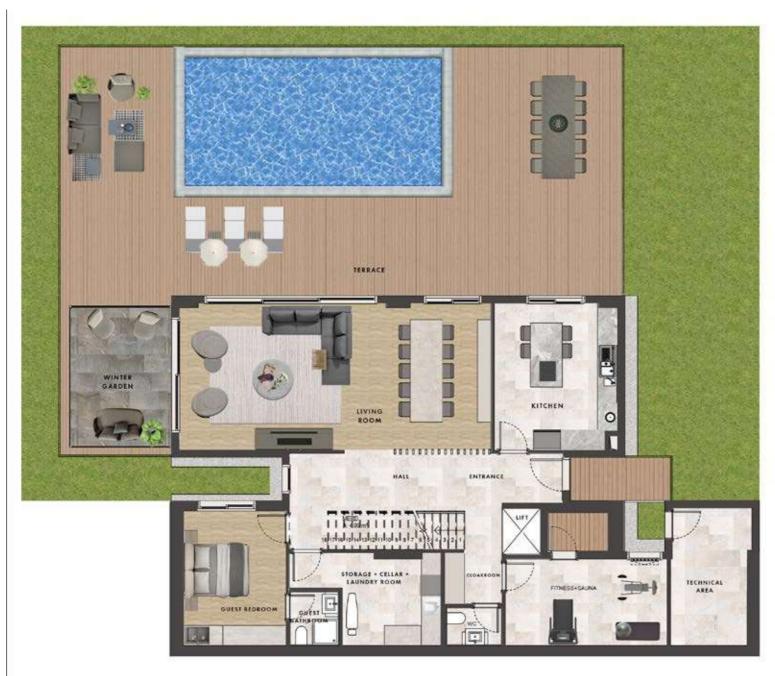

#### **Project Information**

Location İzmir, Urla, Kekliktepe Total Land Area 80.845,32 m<sup>2</sup>

Housing Type **5+1**, **6+1**, **7+1** 

#### **VILLA**

- Villa Options from 5+1 to 7+1
- Indoor Net Area ranging from 223 m² to 300 m²
- Winter Garden with Bioclimatic Roof
- VRV Cooling System
- Underfloor Heating System in Indoor Net Areas
- Generator set
- Full Decoration with 1st Class Materials
- Wood Fireplace in Living Room
- Sauna
- Elevator (just for F Types)
- Set of 4 Built-in in Kitchen
- Laminated Flooring
- The Interior Garden Bringing All Corridors together with Daylight and Moonlight