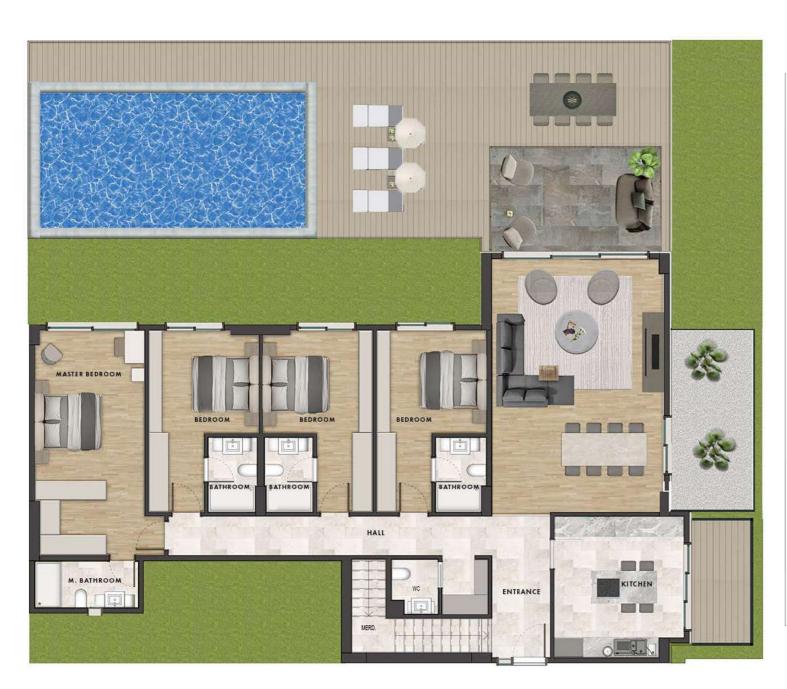

#### **VILLA**

- Villa Options from 5+1 to 7+1
- Indoor Net Area ranging from 223 m² to 300 m²
- Winter Garden with Bioclimatic Roof
- VRV Cooling System
- Underfloor Heating System in Indoor Net Areas
- Generator set
- Full Decoration with 1st Class Materials
- Wood Fireplace in Living Room
- Sauna
- Elevator (just for F Types)
- Set of 4 Built-in in Kitchen
- Laminated Flooring
- The Interior Garden Bringing All Corridors together with Daylight and Moonlight

#### **Project Information**

Location İzmir, Urla, Kekliktepe Total Land Area 80.845,32 m<sup>2</sup>

Housing Type **5+1**, **6+1**, **7+1** 