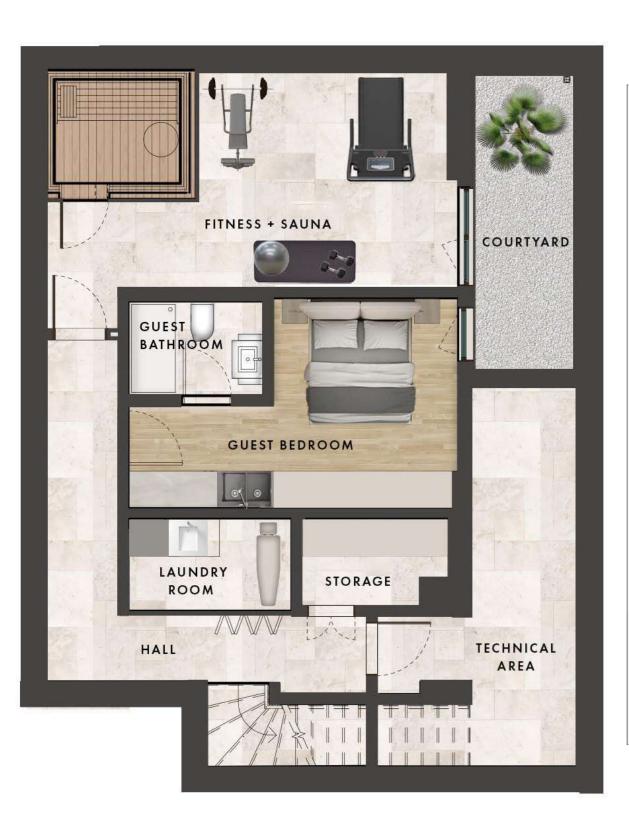

#### **VILLA**

- Villa Options from 5+1 to 7+1
- Indoor Net Area ranging from 223 m² to 300 m²
- Winter Garden with Bioclimatic Roof
- VRV Cooling System
- Underfloor Heating System in Indoor Net Areas
- Generator set
- Full Decoration with 1st Class Materials
- Wood Fireplace in Living Room
- Sauna
- Elevator (just for F Types)
- Set of 4 Built-in in Kitchen
- Laminated Flooring
- The Interior Garden Bringing All Corridors together with Daylight and Moonlight