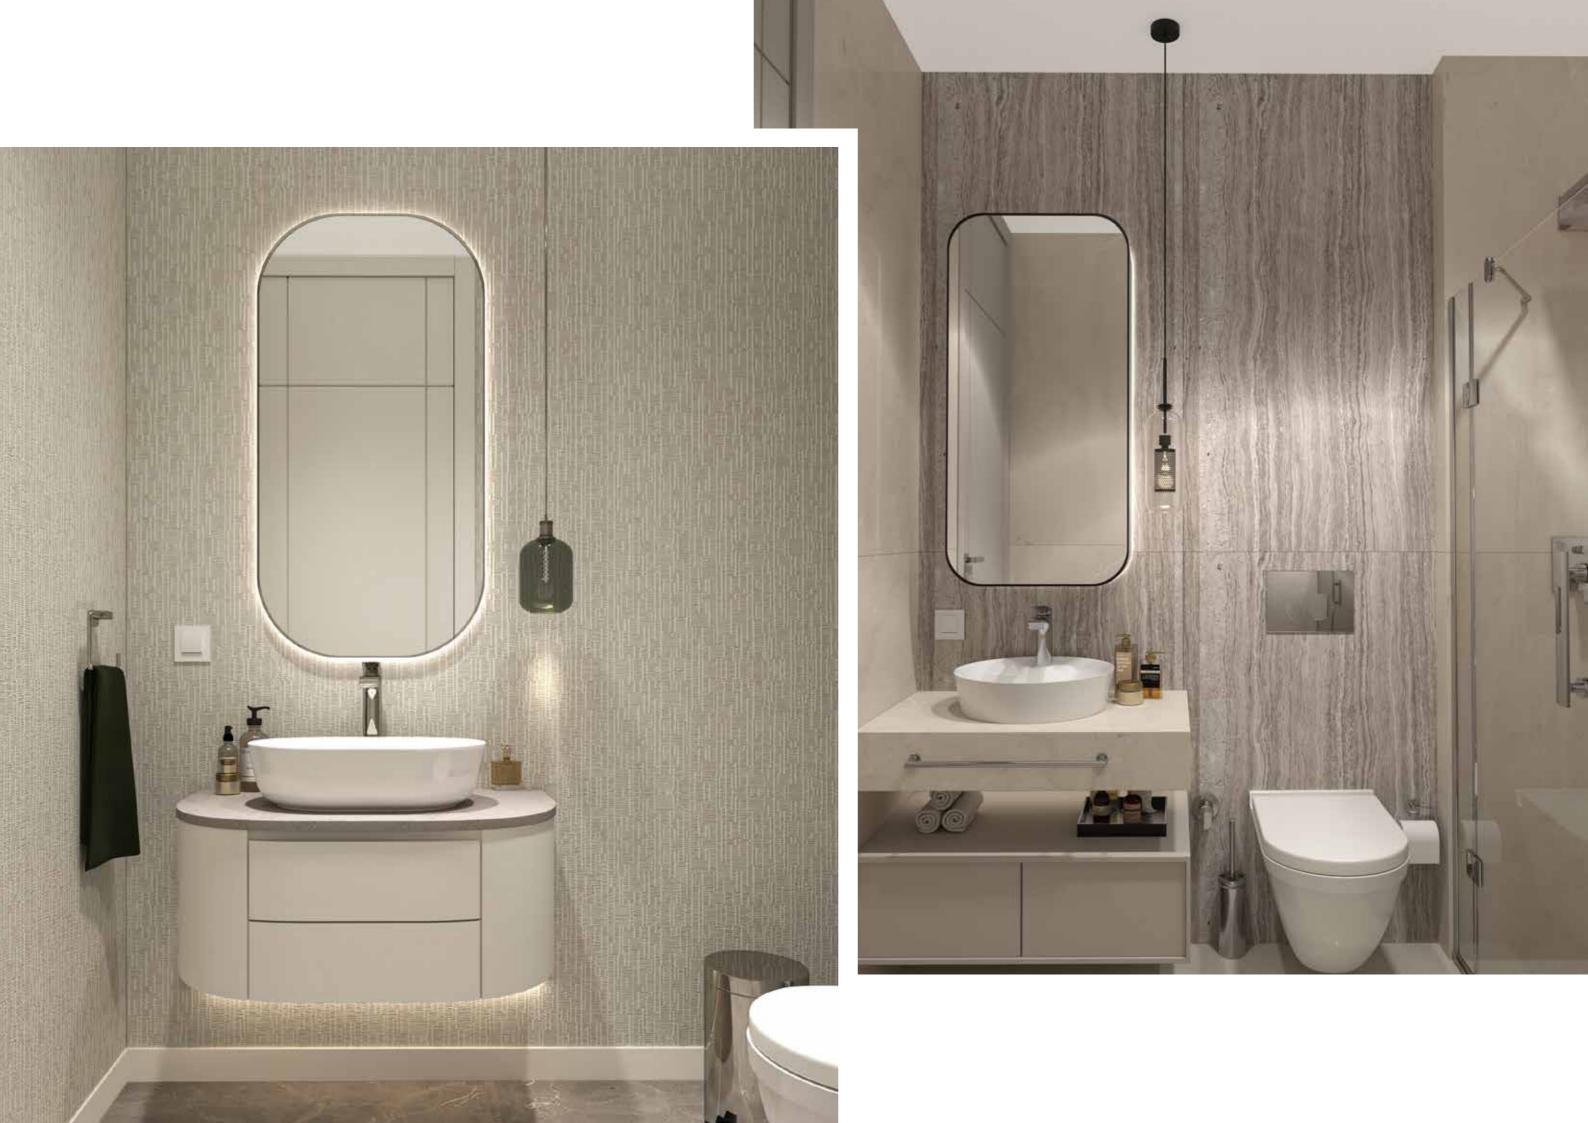

#### **VILLA**

- Villa Options from 5+1 to 7+1
- Indoor Net Area ranging from 223 m² to 300 m²
- Winter Garden with Bioclimatic Roof
- VRV Cooling System
- Underfloor Heating System in Indoor Net Areas
- Generator set
- Full Decoration with 1st Class Materials
- Wood Fireplace in Living Room
- Sauna
- Elevator (just for F Types)
- Set of 4 Built-in in Kitchen
- Laminated Flooring
- The Interior Garden Bringing All Corridors together with Daylight and Moonlight