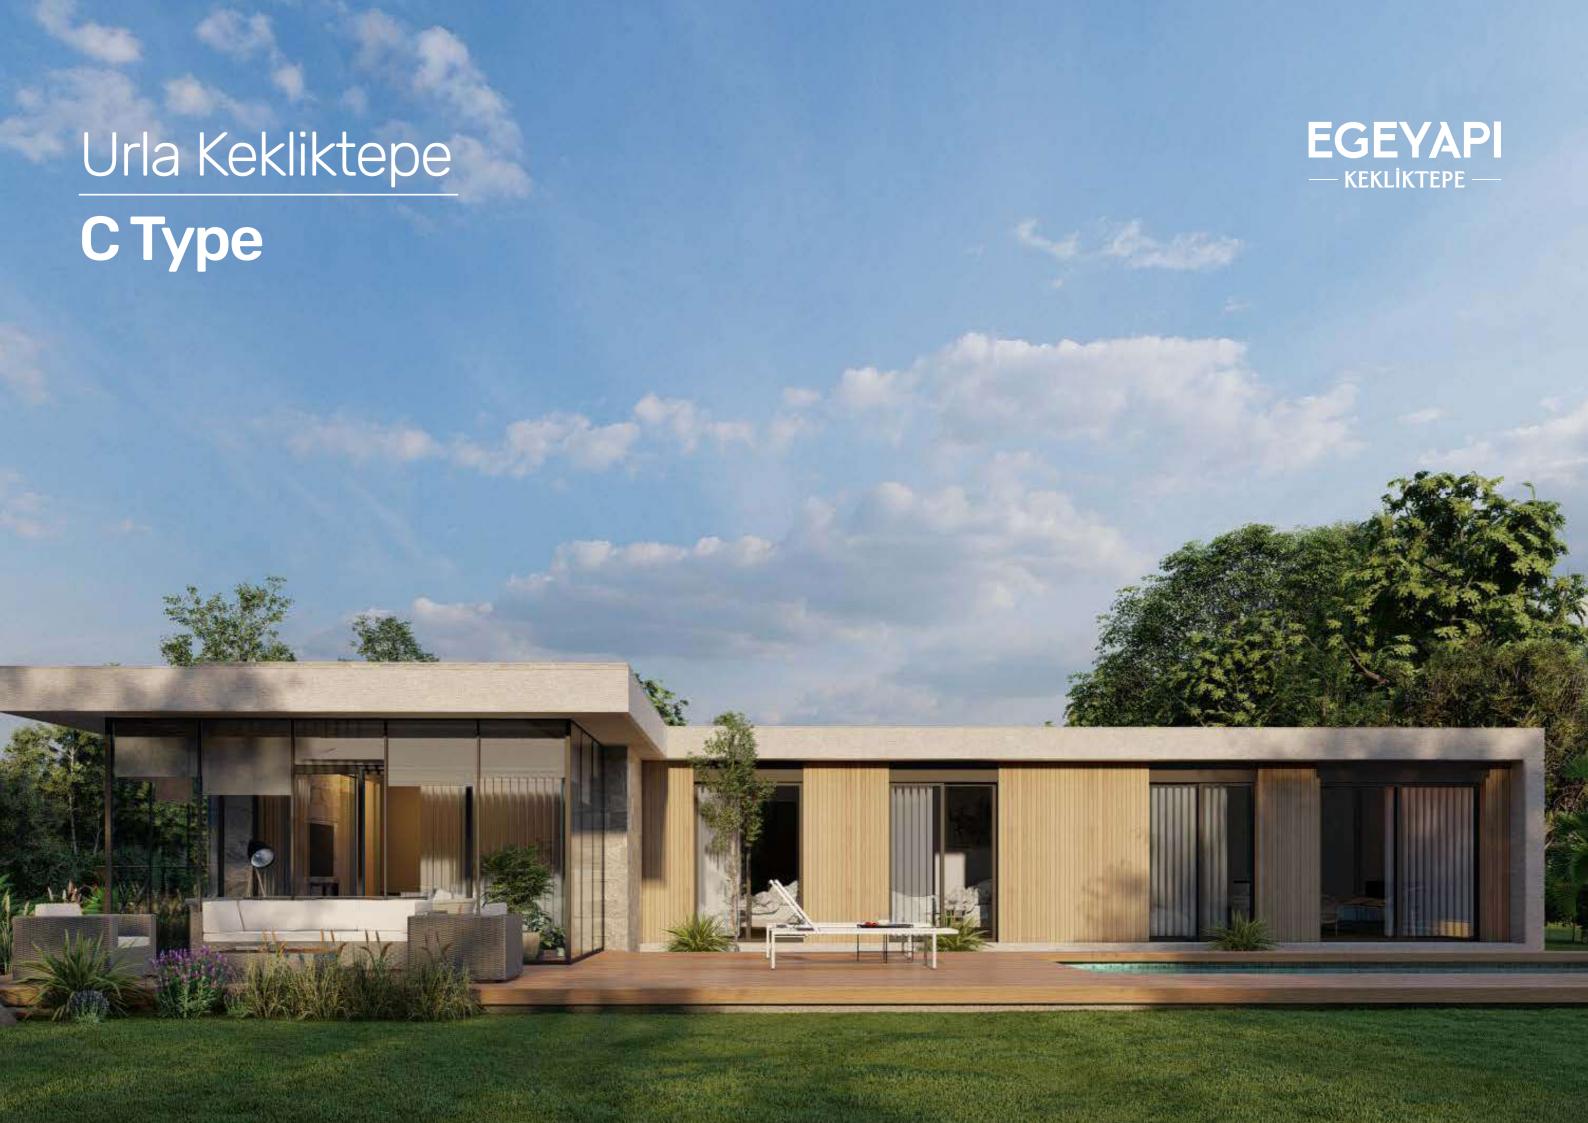

#### **VILLA**

- Villa Options from 5+1 to 7+1
- Indoor Net Area ranging from 223 m² to 300 m²
- Winter Garden with Bioclimatic Roof
- VRV Cooling System
- Underfloor Heating System in Indoor Net Areas
- Generator set
- Full Decoration with 1st Class Materials
- Wood Fireplace in Living Room
- Sauna
- Elevator (just for F Types)
- Set of 4 Built-in in Kitchen
- Laminated Flooring
- The Interior Garden Bringing All Corridors together with Daylight and Moonlight