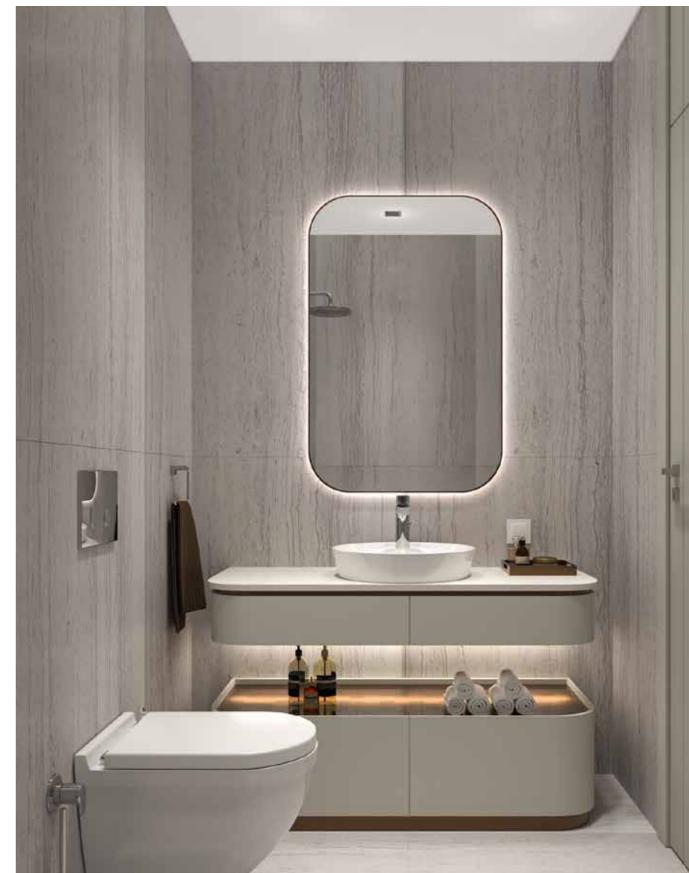

#### **VILLA**

- Villa Options from 5+1 to 7+1
- Indoor Net Area ranging from 223 m² to 300 m²
- Winter Garden with Bioclimatic Roof
- VRV Cooling System
- Underfloor Heating System in Indoor Net Areas
- Generator set
- Full Decoration with 1st Class Materials
- Wood Fireplace in Living Room
- Sauna
- Elevator (just for F Types)
- Set of 4 Built-in in Kitchen
- Laminated Flooring
- The Interior Garden Bringing All Corridors together with Daylight and Moonlight