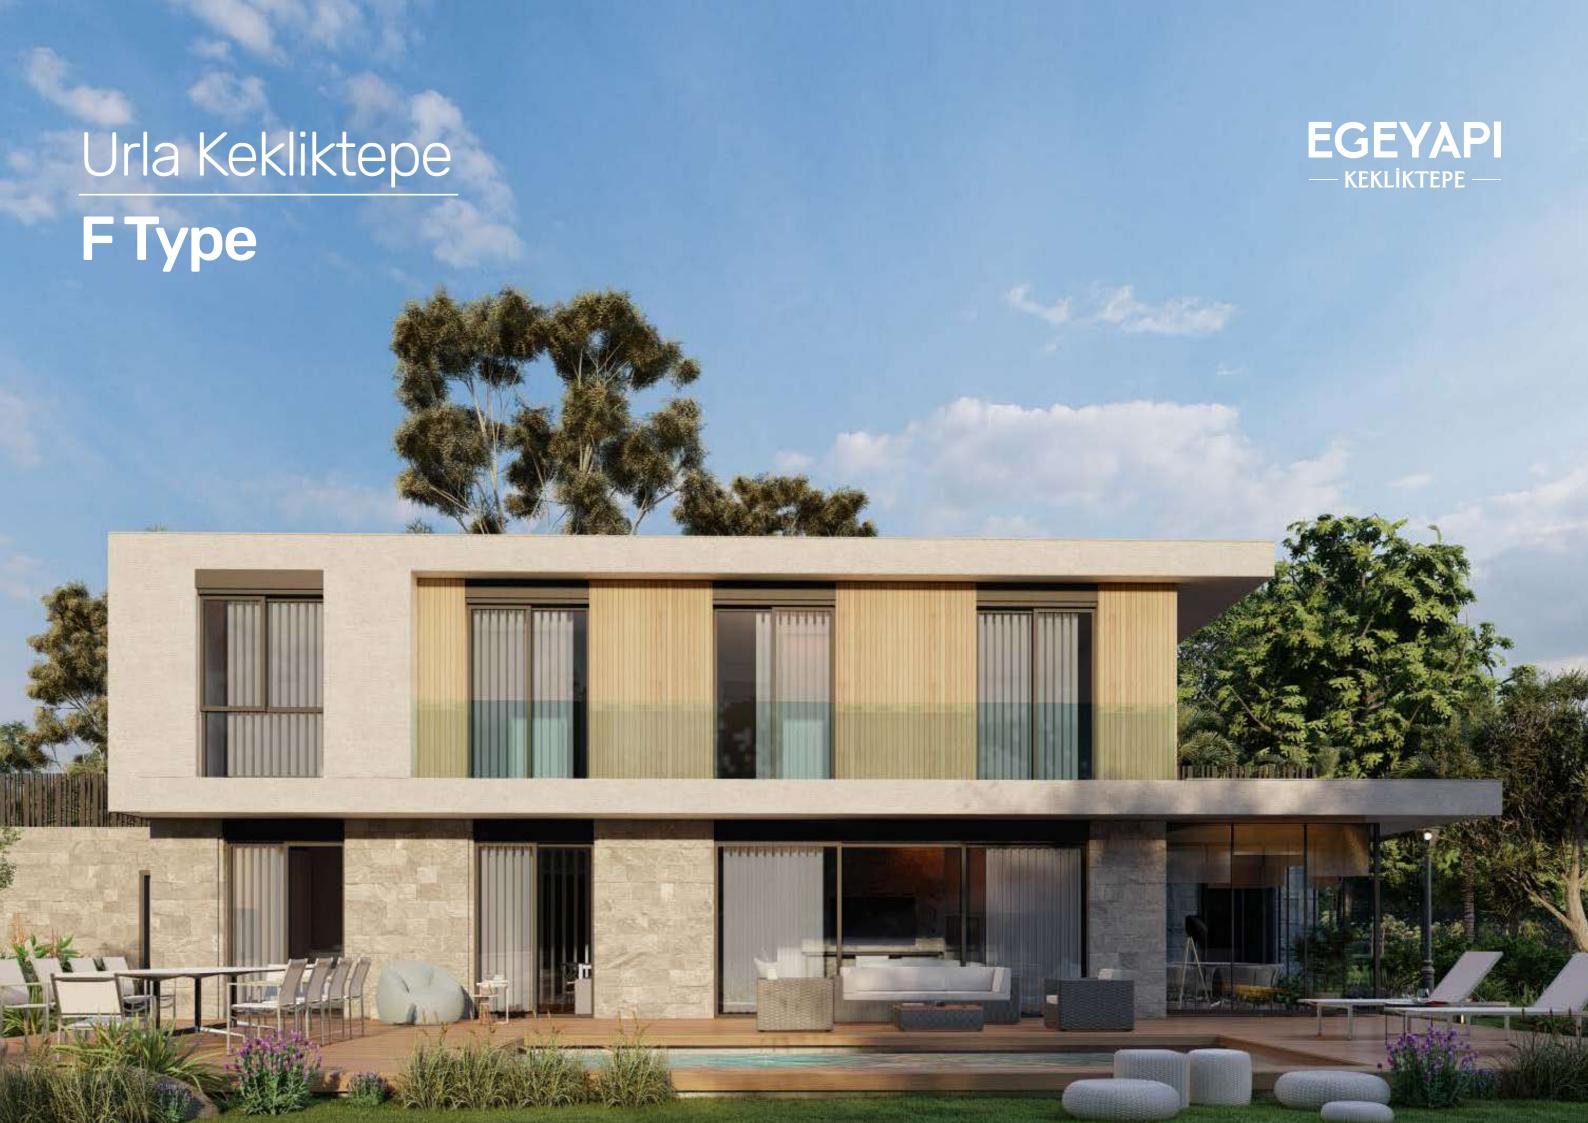

#### **Project Information**

Location İzmir, Urla, Kekliktepe Total Land Area 80.845,32 m<sup>2</sup>

Housing Type **5+1**, **6+1**, **7+1** 

#### **VILLA**

- Villa Options from 5+1 to 7+1
- Indoor Net Area ranging from 223 m² to 300 m²
- Winter Garden with Bioclimatic Roof
- VRV Cooling System
- Underfloor Heating System in Indoor Net Areas
- Generator set
- Full Decoration with 1st Class Materials
- Wood Fireplace in Living Room
- Sauna
- Elevator (just for F Types)
- Set of 4 Built-in in Kitchen
- Laminated Flooring
- The Interior Garden Bringing All Corridors together with Daylight and Moonlight