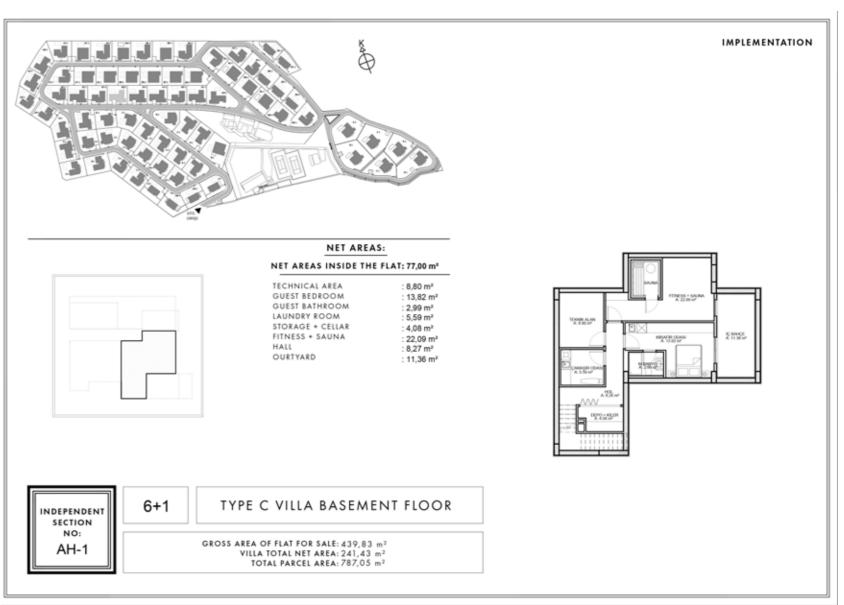

#### **Project Information**

Location İzmir, Urla, Kekliktepe Total Land Area 80.845,32 m<sup>2</sup>

Housing Type **5+1**, **6+1**, **7+1** 

#### **VILLA**

- Villa Options from 5+1 to 7+1
- Indoor Net Area ranging from 223 m² to 300 m²
- Winter Garden with Bioclimatic Roof
- VRV Cooling System
- Underfloor Heating System in Indoor Net Areas
- Generator set
- Full Decoration with 1st Class Materials
- Wood Fireplace in Living Room
- Sauna
- Elevator (just for F Types)
- Set of 4 Built-in in Kitchen
- Laminated Flooring
- The Interior Garden Bringing All Corridors together with Daylight and Moonlight

### Why Choose Urla Kekliktepe?

Socially, ecologically and physically happy for the people living in it with its social facilities

In addition to the main living areas, even in the basement floors, capturing a rich sense of space in all areas with inner courtyards, creating a new example of detached house life in the world