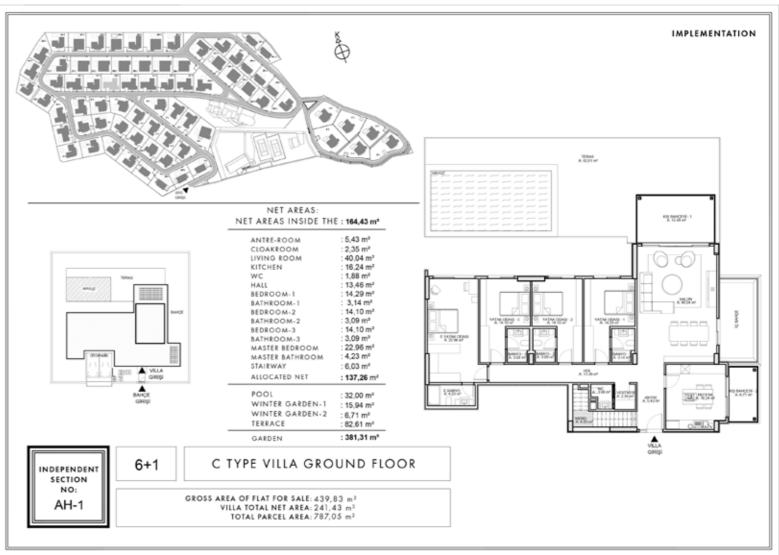

#### **Project Information**

Location İzmir, Urla, Kekliktepe Total Land Area 80.845,32 m<sup>2</sup>

Housing Type **5+1**, **6+1**, **7+1** 

#### **VILLA**

- Villa Options from 5+1 to 7+1
- Indoor Net Area ranging from 223 m² to 300 m²
- Winter Garden with Bioclimatic Roof
- VRV Cooling System
- Underfloor Heating System in Indoor Net Areas
- Generator set
- Full Decoration with 1st Class Materials
- Wood Fireplace in Living Room
- Sauna
- Elevator (just for F Types)
- Set of 4 Built-in in Kitchen
- Laminated Flooring
- The Interior Garden Bringing All Corridors together with Daylight and Moonlight

#### LAND

- Average 1000 m² Plot on the Most Precious Land of the Region
- Waste Water and Mains Water Treatment System
- Landscape Decoration in the Garden Area
- 32 m² Pool and Technical Infrastructure
- Solar Energy Infrastructure on Villa Roof
- 2 Car Parking Lots
- Electric Car Charging Station Infrastructure for Car Parks