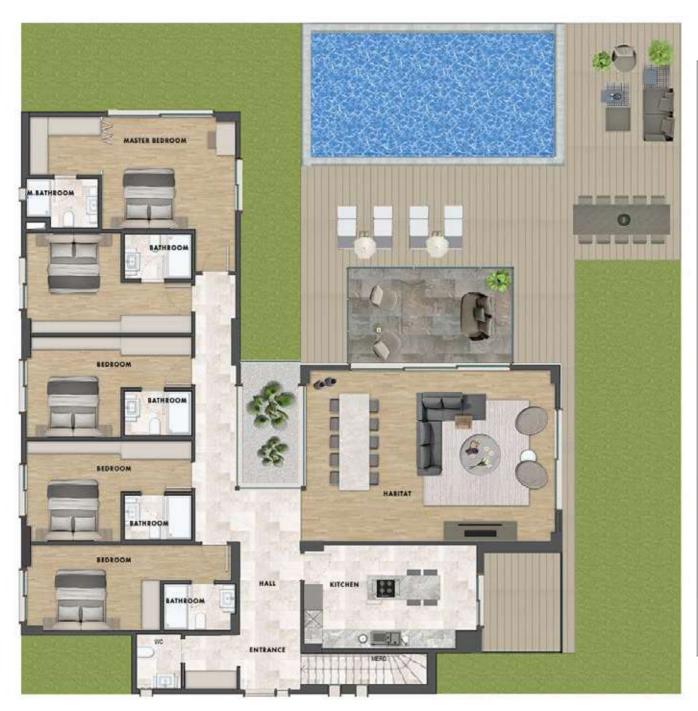

#### **Project Information**

Location İzmir, Urla, Kekliktepe Total Land Area 80.845,32 m<sup>2</sup>

Housing Type **5+1**, **6+1**, **7+1** 

#### **VILLA**

- Villa Options from 5+1 to 7+1
- Indoor Net Area ranging from 223 m² to 300 m²
- Winter Garden with Bioclimatic Roof
- VRV Cooling System
- Underfloor Heating System in Indoor Net Areas
- Generator set
- Full Decoration with 1st Class Materials
- Wood Fireplace in Living Room
- Sauna
- Elevator (just for F Types)
- Set of 4 Built-in in Kitchen
- Laminated Flooring
- The Interior Garden Bringing All Corridors together with Daylight and Moonlight