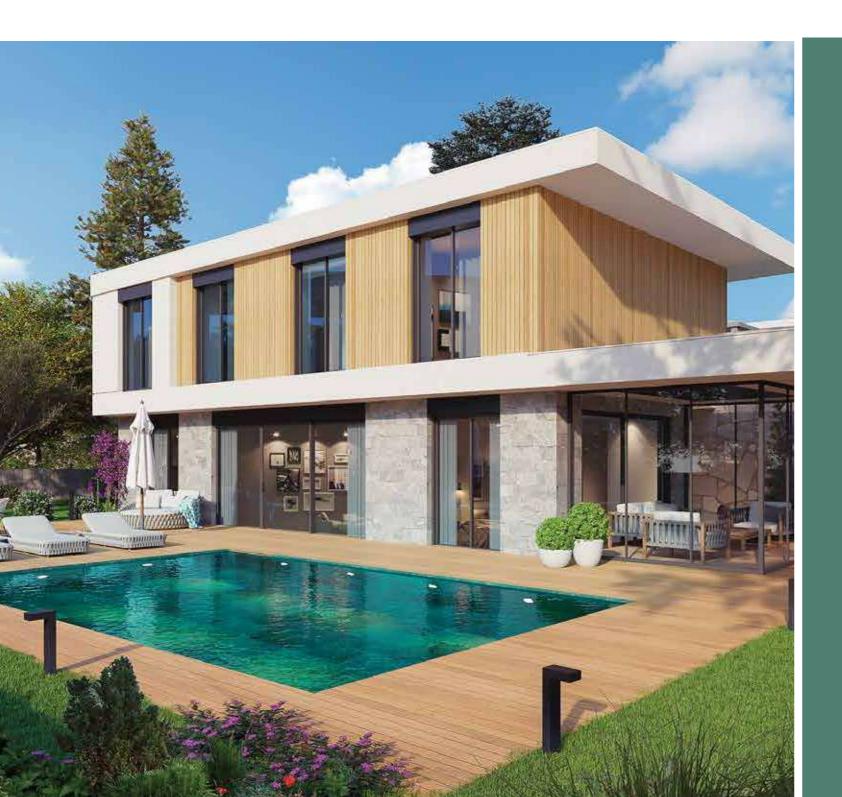

#### **Project Information**

Location İzmir, Urla, Kekliktepe Total Land Area 80.845,32 m<sup>2</sup>

Housing Type **5+1**, **6+1**, **7+1** 

#### LAND

- Average 1000 m² Plot on the Most Precious Land of the Region
- Waste Water and Mains Water Treatment System
- Landscape Decoration in the Garden Area
- 32 m² Pool and Technical Infrastructure
- Solar Energy Infrastructure on Villa Roof
- 2 Car Parking Lots
- Electric Car Charging Station Infrastructure for Car Parks

#### **VILLA**

- Villa Options from 5+1 to 7+1
- Indoor Net Area ranging from 223 m² to 300 m²
- Winter Garden with Bioclimatic Roof
- VRV Cooling System
- Underfloor Heating System in Indoor Net Areas
- Generator set
- Full Decoration with 1st Class Materials
- Wood Fireplace in Living Room
- Sauna
- Elevator (just for F Types)
- Set of 4 Built-in in Kitchen
- Laminated Flooring
- The Interior Garden Bringing All Corridors together with Daylight and Moonlight