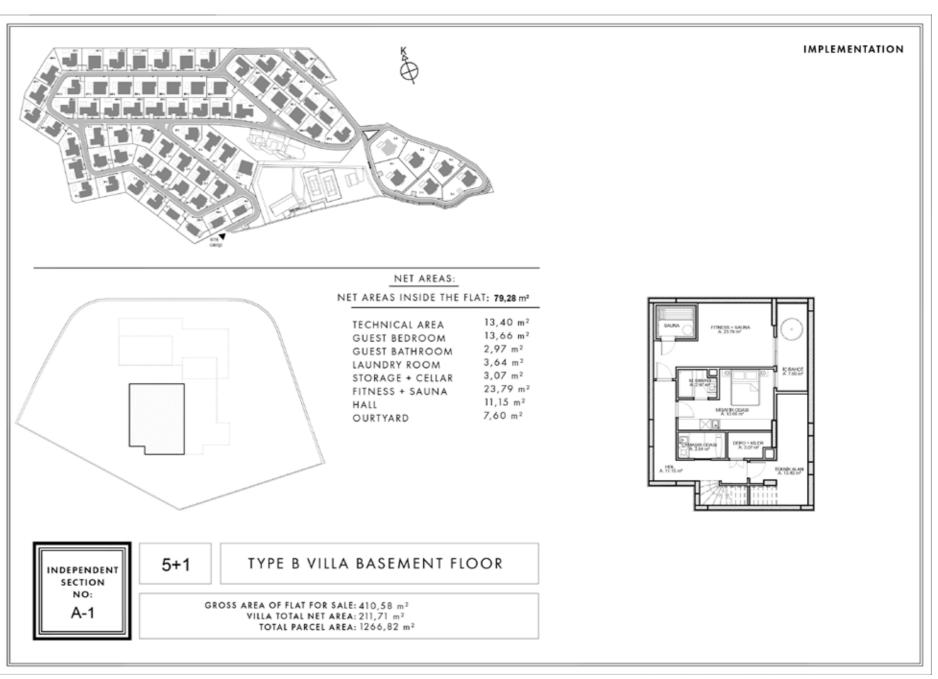

#### **Project Information**

Location İzmir, Urla, Kekliktepe Total Land Area 80.845,32 m<sup>2</sup>

Housing Type **5+1**, **6+1**, **7+1** 

#### LAND

- Average 1000 m² Plot on the Most Precious Land of the Region
- Waste Water and Mains Water Treatment System
- Landscape Decoration in the Garden Area
- 32 m² Pool and Technical Infrastructure
- Solar Energy Infrastructure on Villa Roof
- 2 Car Parking Lots
- Electric Car Charging Station Infrastructure for Car Parks

#### **VILLA**

- Villa Options from 5+1 to 7+1
- Indoor Net Area ranging from 223 m² to 300 m²
- Winter Garden with Bioclimatic Roof
- VRV Cooling System
- Underfloor Heating System in Indoor Net Areas
- Generator set
- Full Decoration with 1st Class Materials
- Wood Fireplace in Living Room
- Sauna
- Elevator (just for F Types)
- Set of 4 Built-in in Kitchen
- Laminated Flooring
- The Interior Garden Bringing All Corridors together with Daylight and Moonlight