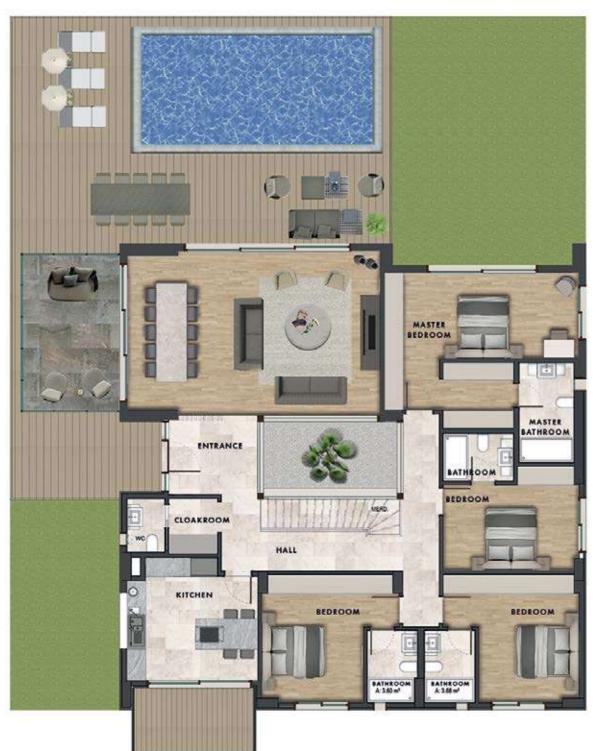

#### **Project Information**

Location İzmir, Urla, Kekliktepe Total Land Area 80.845,32 m<sup>2</sup>

Housing Type **5+1**, **6+1**, **7+1** 

#### **VILLA**

- Villa Options from 5+1 to 7+1
- Indoor Net Area ranging from 223 m² to 300 m²
- Winter Garden with Bioclimatic Roof
- VRV Cooling System
- Underfloor Heating System in Indoor Net Areas
- Generator set
- Full Decoration with 1st Class Materials
- Wood Fireplace in Living Room
- Sauna
- Elevator (just for F Types)
- Set of 4 Built-in in Kitchen
- Laminated Flooring
- The Interior Garden Bringing All Corridors together with Daylight and Moonlight