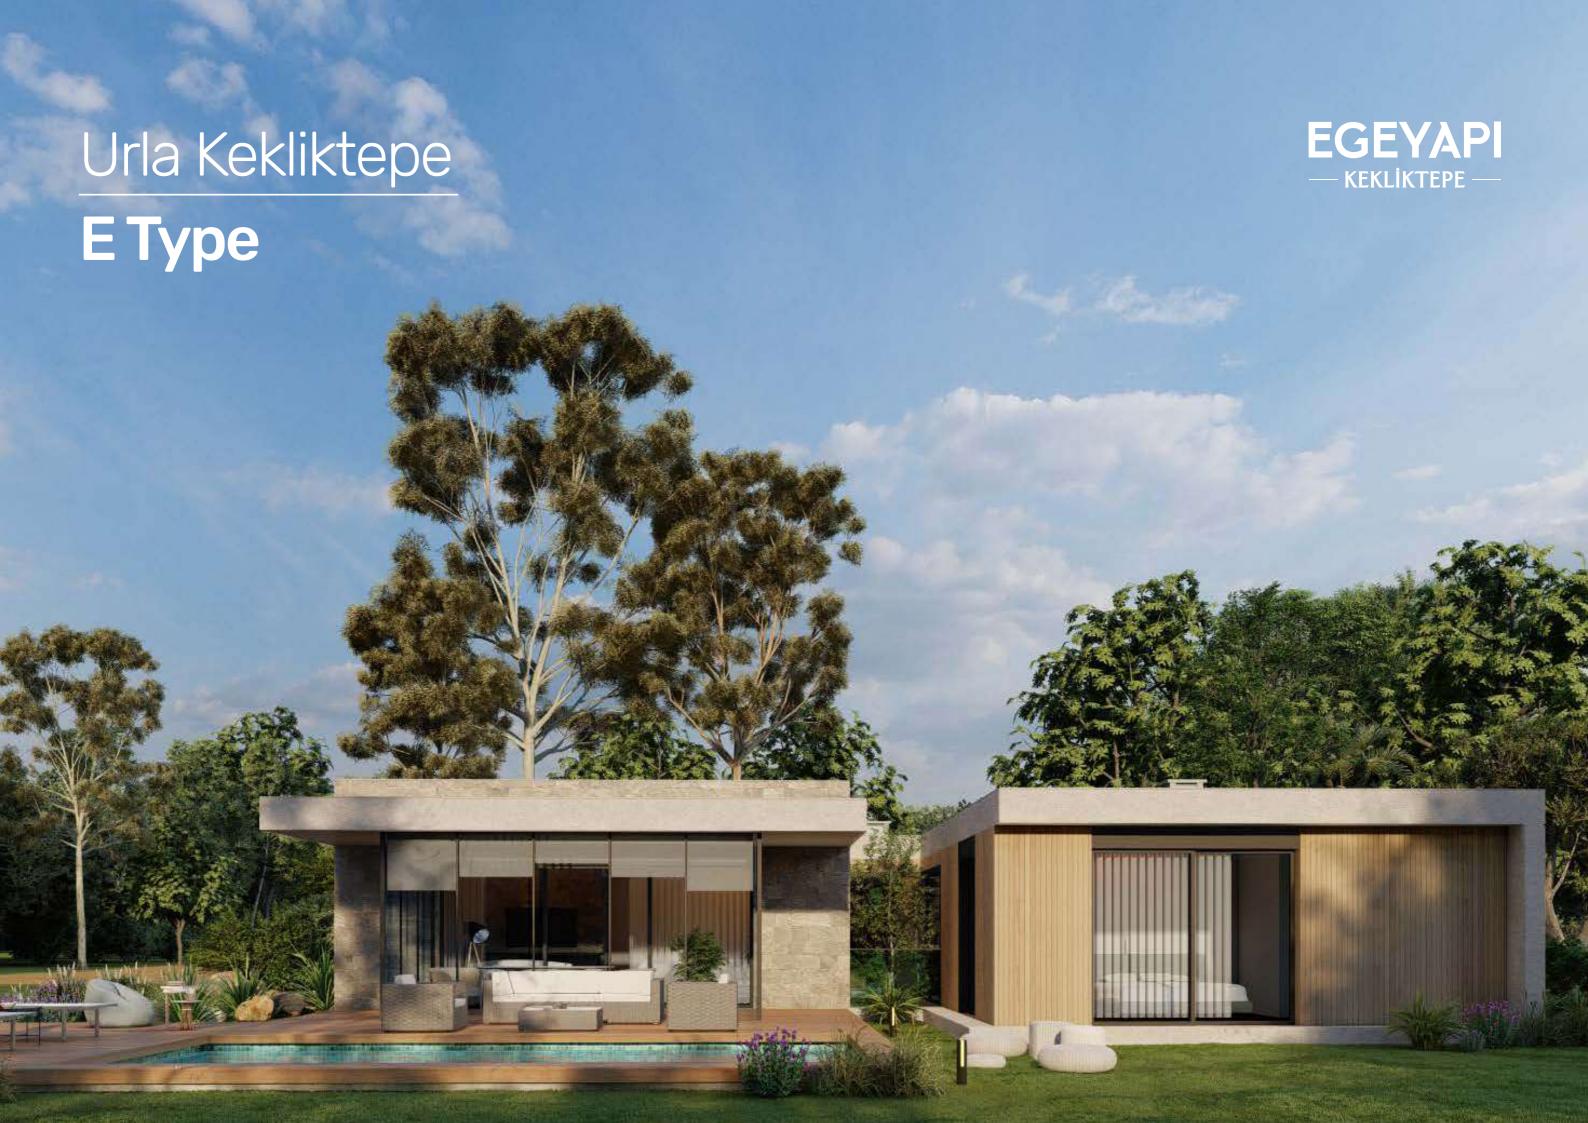

#### **VILLA**

- Villa Options from 5+1 to 7+1
- Indoor Net Area ranging from 223 m² to 300 m²
- Winter Garden with Bioclimatic Roof
- VRV Cooling System
- Underfloor Heating System in Indoor Net Areas
- Generator set
- Full Decoration with 1st Class Materials
- Wood Fireplace in Living Room
- Sauna
- Elevator (just for F Types)
- Set of 4 Built-in in Kitchen
- Laminated Flooring
- The Interior Garden Bringing All Corridors together with Daylight and Moonlight

#### A Chosen Life

The Aegean is a vacation dream for everyone and a way of life for you... With its detached pool and unique horizontal architecture, it is now the new address of 73 elite families who dream of being Aegean;