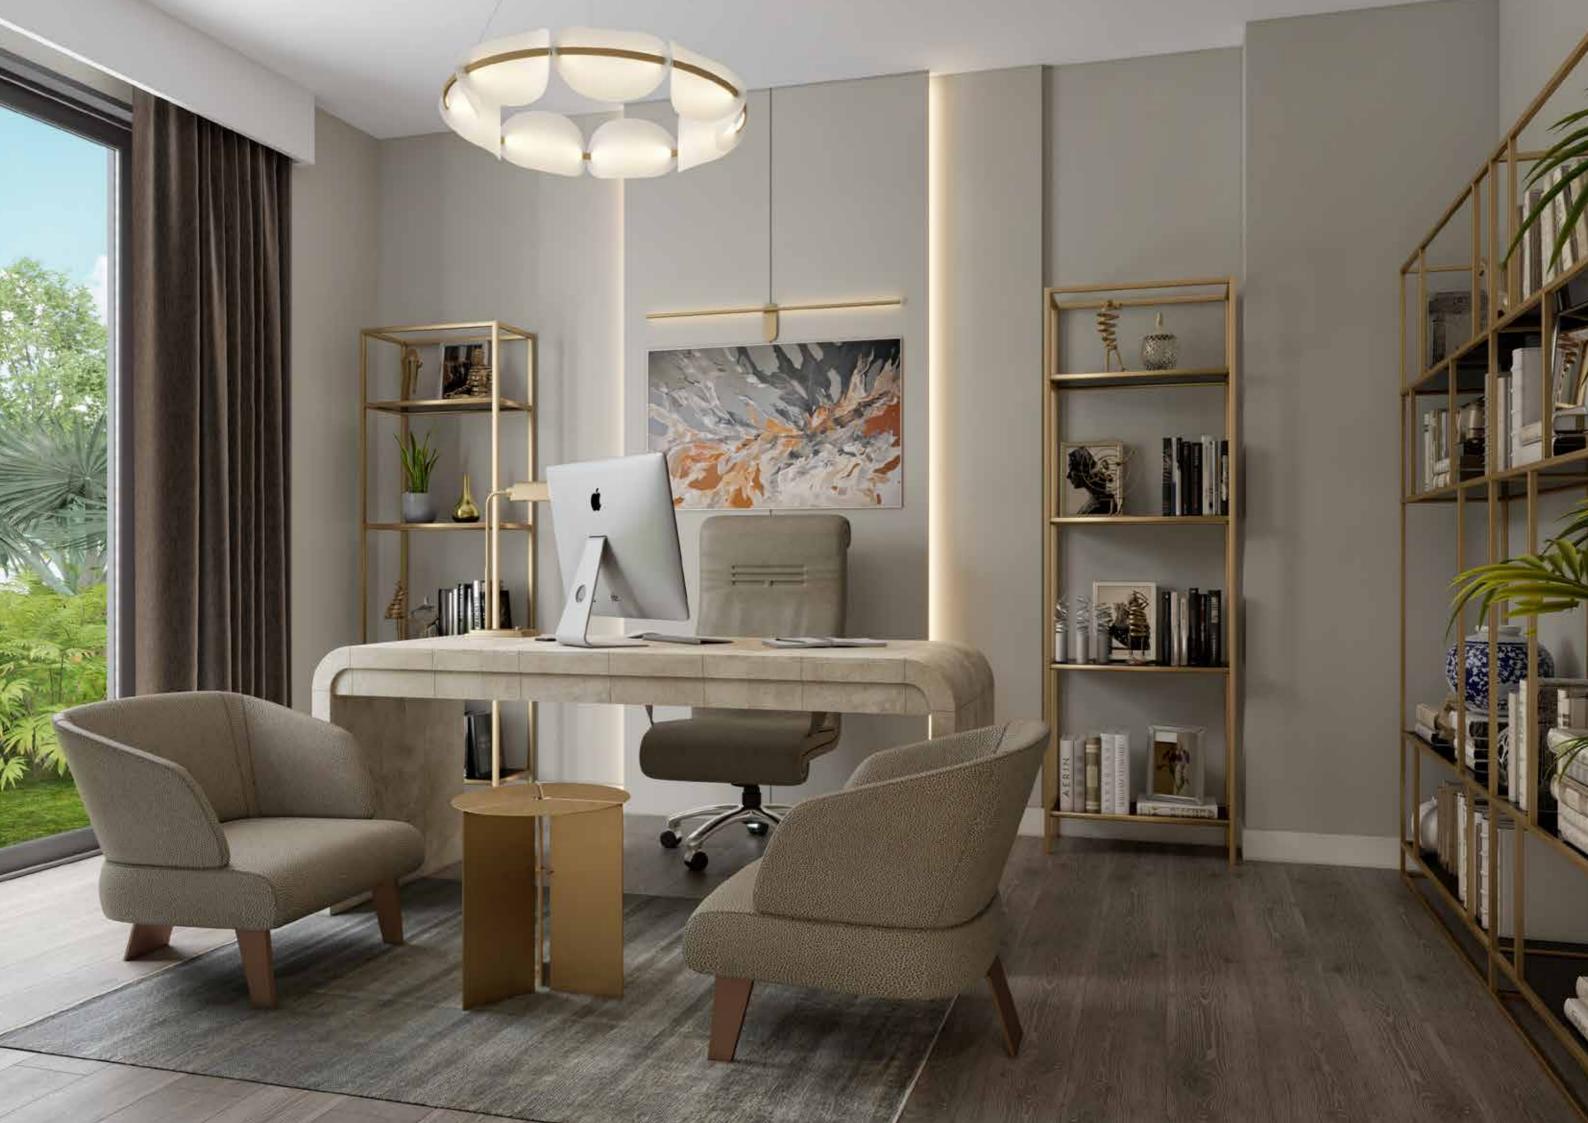

#### **VILLA**

- Villa Options from 5+1 to 7+1
- Indoor Net Area ranging from 223 m² to 300 m²
- Winter Garden with Bioclimatic Roof
- VRV Cooling System
- Underfloor Heating System in Indoor Net Areas
- Generator set
- Full Decoration with 1st Class Materials
- Wood Fireplace in Living Room
- Sauna
- Elevator (just for F Types)
- Set of 4 Built-in in Kitchen
- Laminated Flooring
- The Interior Garden Bringing All Corridors together with Daylight and Moonlight