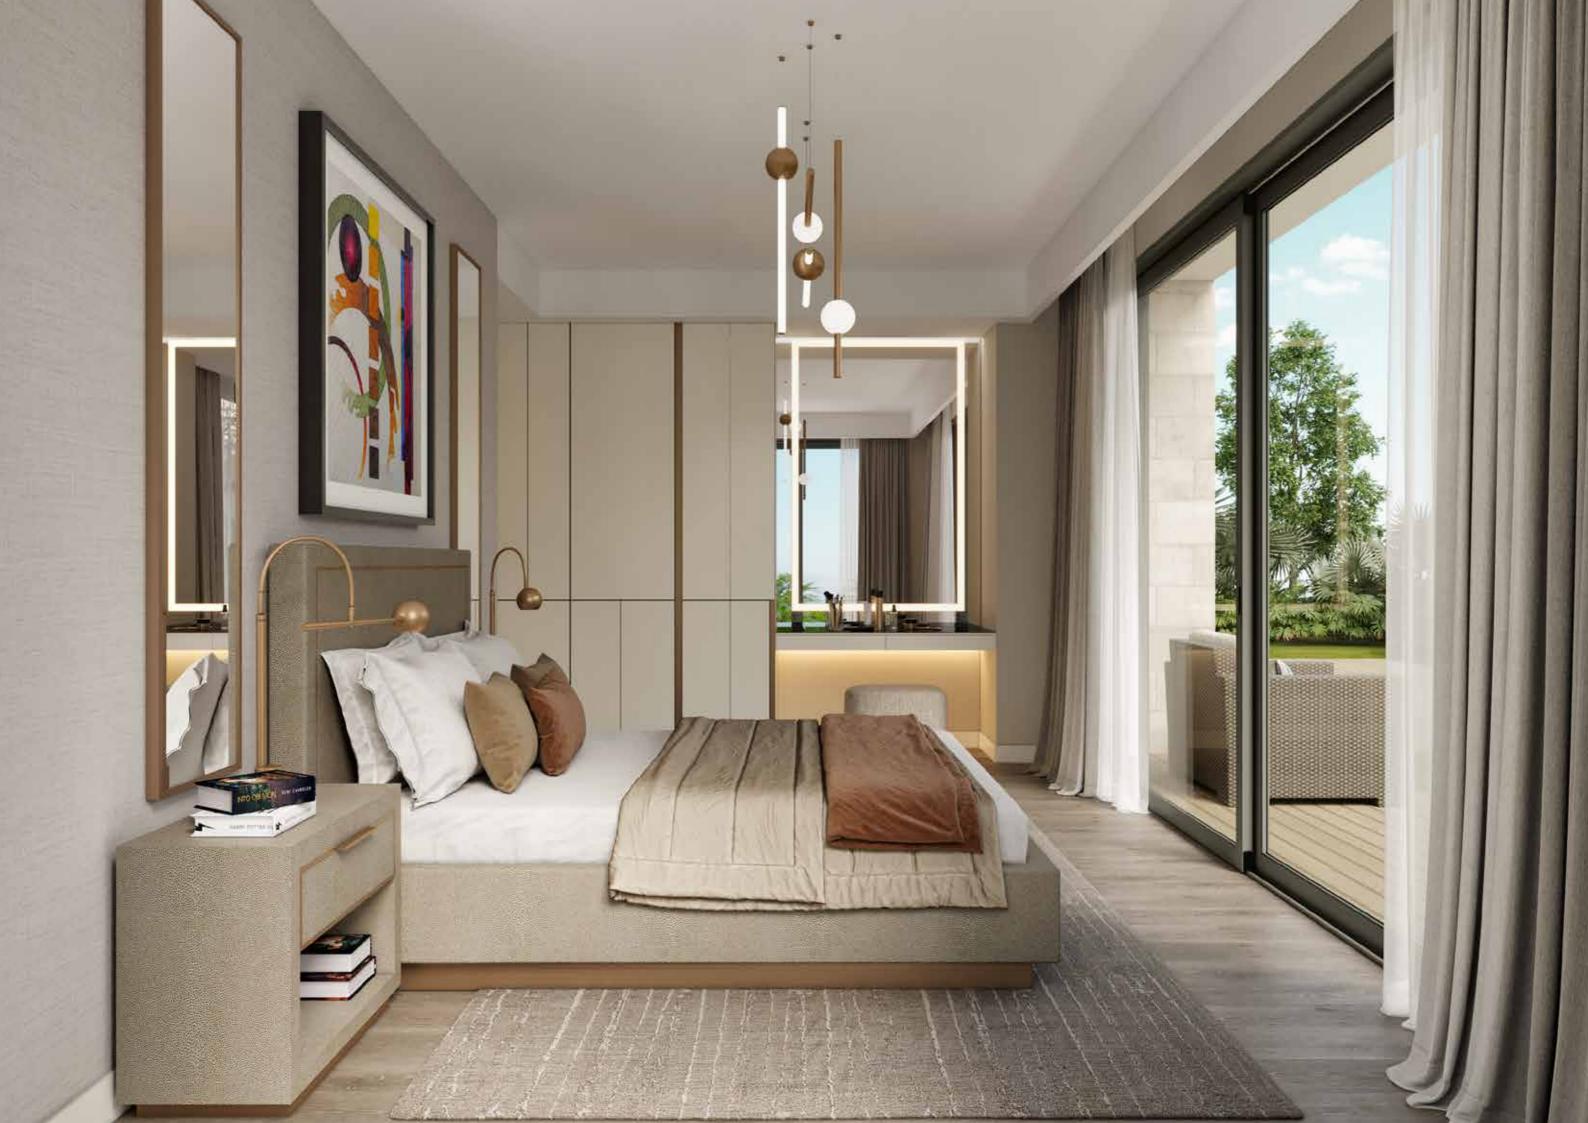

#### **VILLA**

- Villa Options from 5+1 to 7+1
- Indoor Net Area ranging from 223 m² to 300 m²
- Winter Garden with Bioclimatic Roof
- VRV Cooling System
- Underfloor Heating System in Indoor Net Areas
- Generator set
- Full Decoration with 1st Class Materials
- Wood Fireplace in Living Room
- Sauna
- Elevator (just for F Types)
- Set of 4 Built-in in Kitchen
- Laminated Flooring
- The Interior Garden Bringing All Corridors together with Daylight and Moonlight