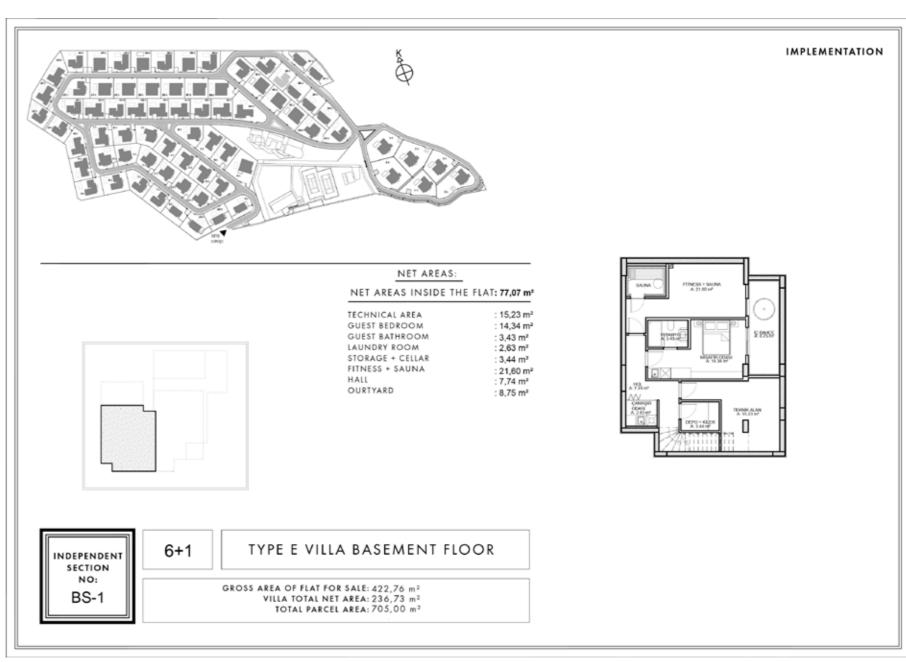

#### **Project Information**

Location İzmir, Urla, Kekliktepe Total Land Area 80.845,32 m<sup>2</sup>

Housing Type **5+1**, **6+1**, **7+1** 

#### **VILLA**

- Villa Options from 5+1 to 7+1
- Indoor Net Area ranging from 223 m² to 300 m²
- Winter Garden with Bioclimatic Roof
- VRV Cooling System
- Underfloor Heating System in Indoor Net Areas
- Generator set
- Full Decoration with 1st Class Materials
- Wood Fireplace in Living Room
- Sauna
- Elevator (just for F Types)
- Set of 4 Built-in in Kitchen
- Laminated Flooring
- The Interior Garden Bringing All Corridors together with Daylight and Moonlight