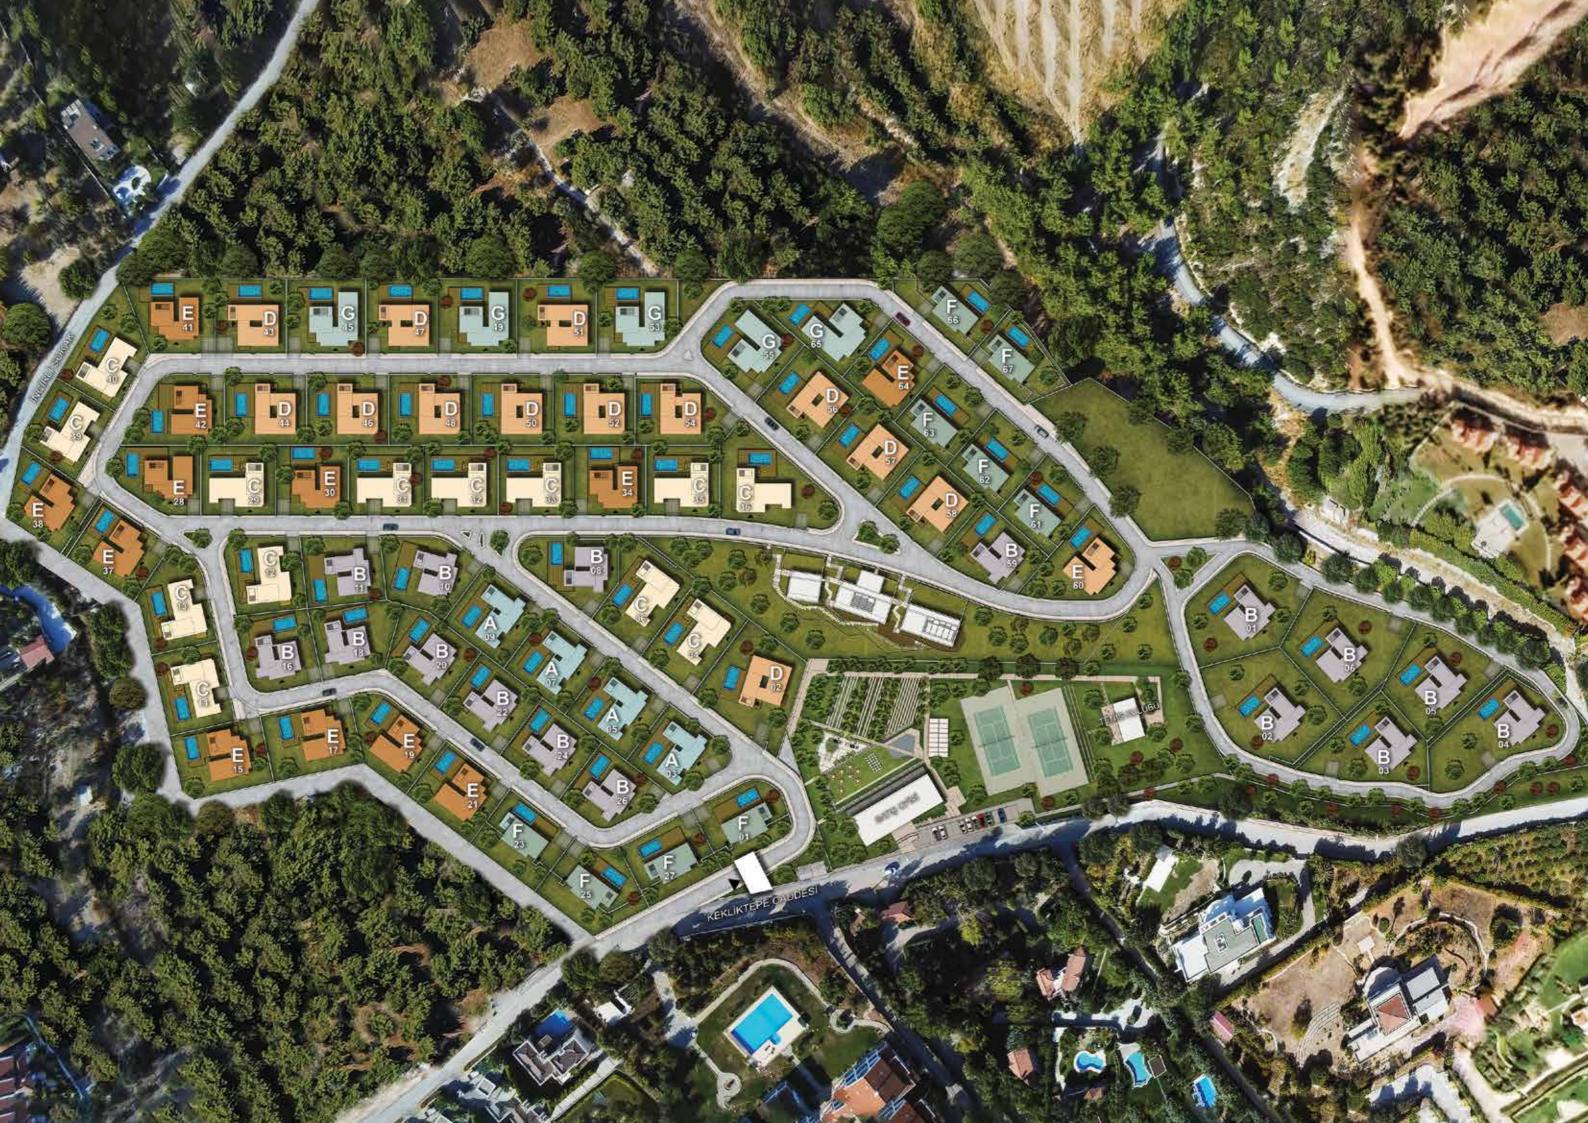

#### **Project Information**

Location İzmir, Urla, Kekliktepe Total Land Area 80.845,32 m<sup>2</sup>

Housing Type **5+1**, **6+1**, **7+1** 

#### Social Facilities

Landscaping, Indoor / Outdoor Pool, Fitness, Art Workshops, Children's Playground, Restaurant, SPA Area, Professional Tennis Courts, Event Space

### Ege Yapi Kekliktepe

#### LAND

- Average 1000 m² Plot on the Most Precious Land of the Region
- Waste Water and Mains Water Treatment System
- Landscape Decoration in the Garden Area
- 32 m² Pool and Technical Infrastructure
- Solar Energy Infrastructure on Villa Roof
- 2 Car Parking Lots
- Electric Car Charging Station Infrastructure for Car Parks