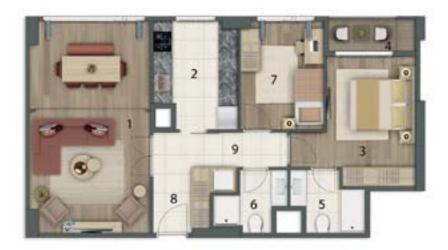

NET SQUAREMETER :70.77 m<sup>2</sup>
BALCONY, TERRACE AND

OPEN GARDEN NET AREA :2.94 m²

BASE SALE/GROSS SQUAREMETER :108.37-112.46 m² between

**Unit: 2+1** *J* 

## B1 BLOCK GROUND FLOOR TYPICAL FLOOR

: 25.52 m<sup>2</sup> 1 Saloon + Dining Room : 9.14 m<sup>2</sup> : 3.65 m<sup>2</sup> 2 Kitchen 3 Balcony : 15.45 m<sup>2</sup> 4 Master Bedroom : 4.05 m<sup>2</sup> 5 Master Bathroom 6 Bathroom : 3.33 m<sup>2</sup> : 9.87 m<sup>2</sup> 7 Bedroom 8 Entry : 5.73 m<sup>2</sup> : 3.26 m<sup>2</sup> 9 Hall

NET SQUAREMETER :78.00 m<sup>2</sup>
BALCONY, TERRACE AND

OPEN GARDEN NET AREA :3.59 m<sup>2</sup>

BASE SALE/GROSS SQUAREMETER :118.98-120.78 m² between

**Unit: 2+1 M Unit: 2+1** L

**B1 BLOCK** GROUND FLOOR TYPICAL FLOOR