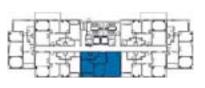

Unit: 2+1 A

### A BLOCK TYPICAL FLOOR

1 Saloon + Dining Room : 23.98 m<sup>2</sup> 2 Kitchen : 7.91 m<sup>2</sup> : 12.02 m<sup>2</sup> 3 Master Bedroom : 2.98 m<sup>2</sup> 4 Balcony 5 Master Bathroom : 3.65 m<sup>2</sup> : 3.56 m<sup>2</sup> 6 Bathroom : 8.54 m<sup>2</sup> 7 Bedroom 8 Entry : 6.33 m<sup>2</sup> : 3.27 m<sup>2</sup> 9 Hall

NET SQUAREMETER :70.24 m<sup>2</sup>

BALCONY, TERRACE AND

OPEN GARDEN NET AREA :2.98 m<sup>2</sup>
BASE SALE/GROSS SQUAREMETER :108.77 m<sup>2</sup>

Unit: 2+1 K