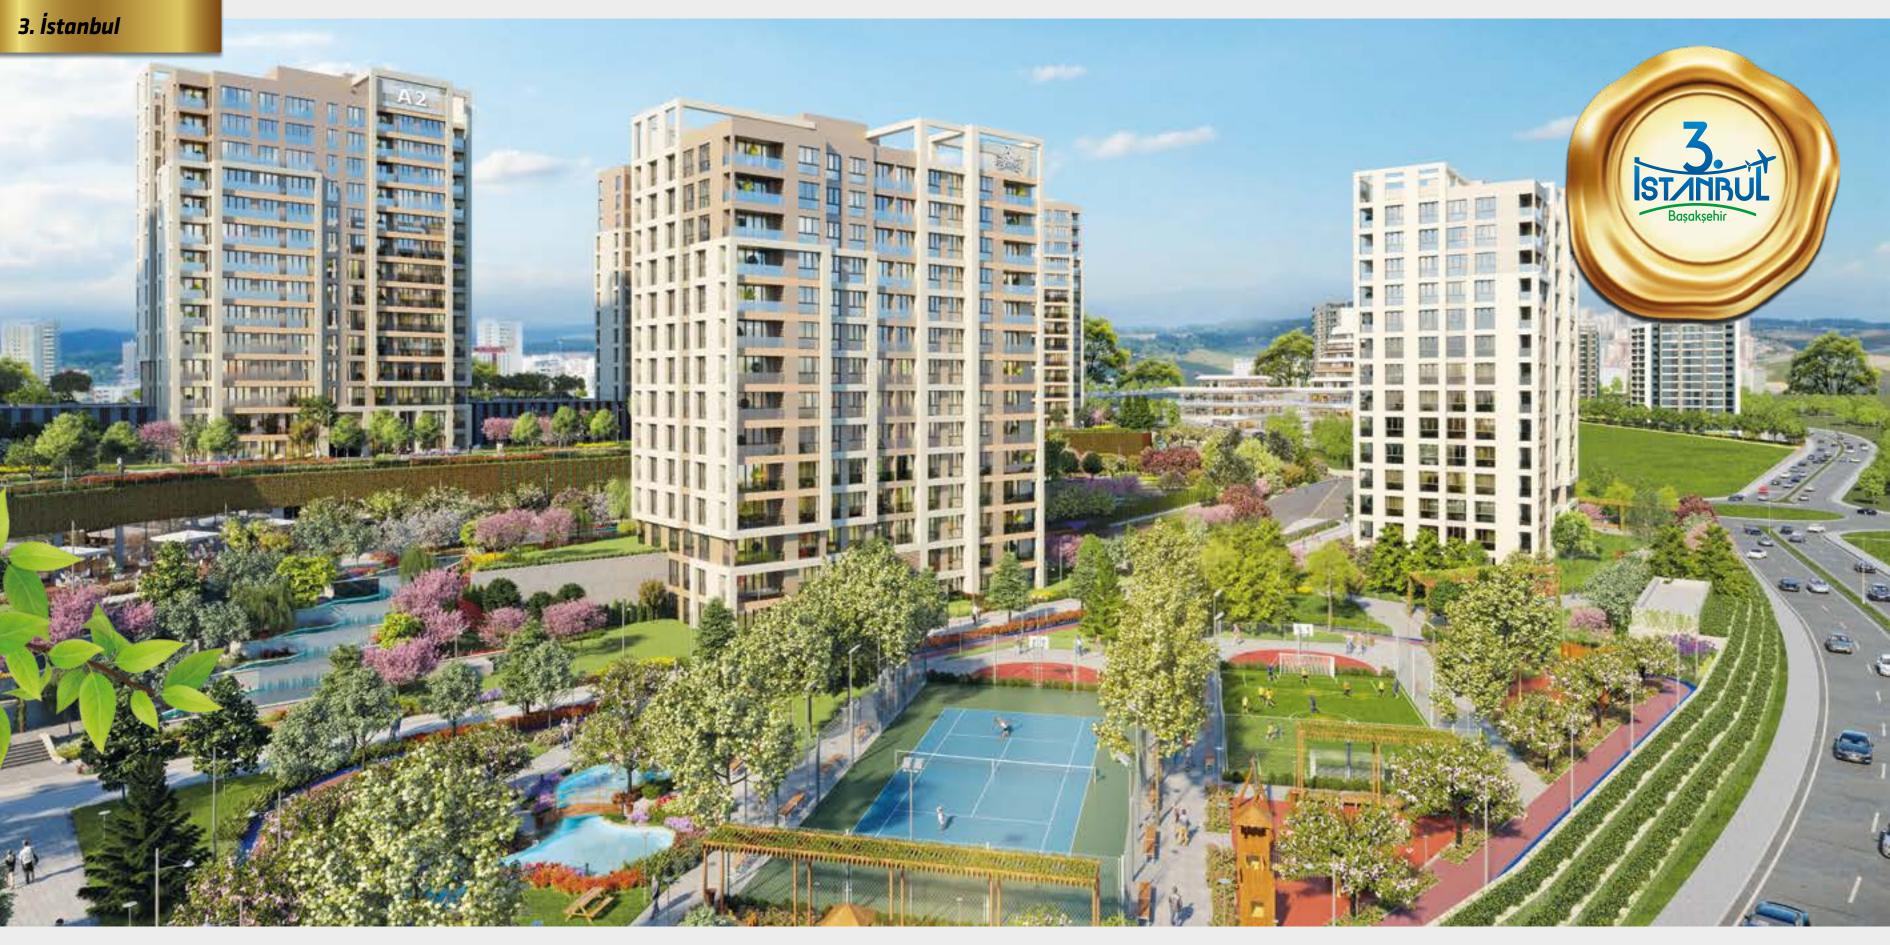

Also there are public and private schools for primary and elementary education only walking distance from your home.

Every moment of the day is sure to be filled with fun for the family at 3. İstanbul, featuring three social facilities, designed in separate sections for men and women.

3. İstanbul Çarşı is slated to become your meeting point with its stores, cafes and restaurants, giving you the pleasure of outdoor shopping.

At 3. Istanbul, every moment of the day is sure to be filled with fun for the whole family. Three social facilities accommodate separate sections for men and women. While you indulge in art programs like calligraphy in the hobby workshop, your children will enjoy doing as they like in the PlayStation rooms. The swimming pools and saunas allow you to rejuvenate and unwind at the end of the day.

3. İstanbul will feature a 1.4 km walking track, the first and only of its kind in Başakşehir. It surrounds the Square's stores, restaurants, cafes, and reflecting pools, inviting you for fun family walks.