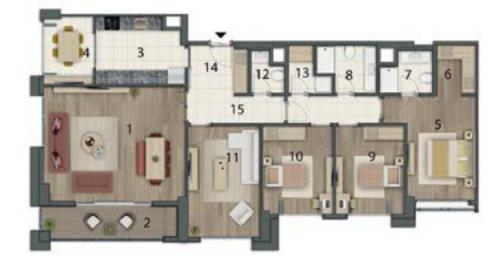

## A BLOCK TYPICAL FLOOR

| 1  | Saloon          | : | 28.90 | m² |
|----|-----------------|---|-------|----|
| 2  | Balcony         | : | 10.39 | m² |
| 3  | Kitchen         | : | 9.13  | m² |
| 4  | S. Balcony      | : | 5.34  | m² |
| 5  | Master Bedroom  | : | 10.54 | m² |
| 6  | Dressing Room   | : | 10.54 | m² |
| 7  | Master Bathroom | : | 3.32  | m² |
| 8  | Bathroom        | : | 3.95  | m² |
| 9  | Bedroom         | : | 10.74 | m² |
| 10 | Bedroom         | : | 10.74 | m² |
| 11 | Living Room     | : | 10.86 | m² |
| 12 | WC              | : | 2.22  | m² |
| 13 | Laundry Room    | : | 2.22  | m² |
| 14 | Entry           | : | 10.27 | m² |
| 15 | Hall            | : | 4.10  | m² |
|    |                 |   |       |    |

**NET SQUAREMETER** :139.91 m<sup>2</sup> **BALCONY, TERRACE AND OPEN GARDEN NET AREA** 

:9.77 m<sup>2</sup>

BASE SALE/GROSS SQUAREMETER :199.20-201.72 m<sup>2</sup> between

**Unit: 4+1 B** 

3. STAGE **B1 BLOCK** FLOOR -1