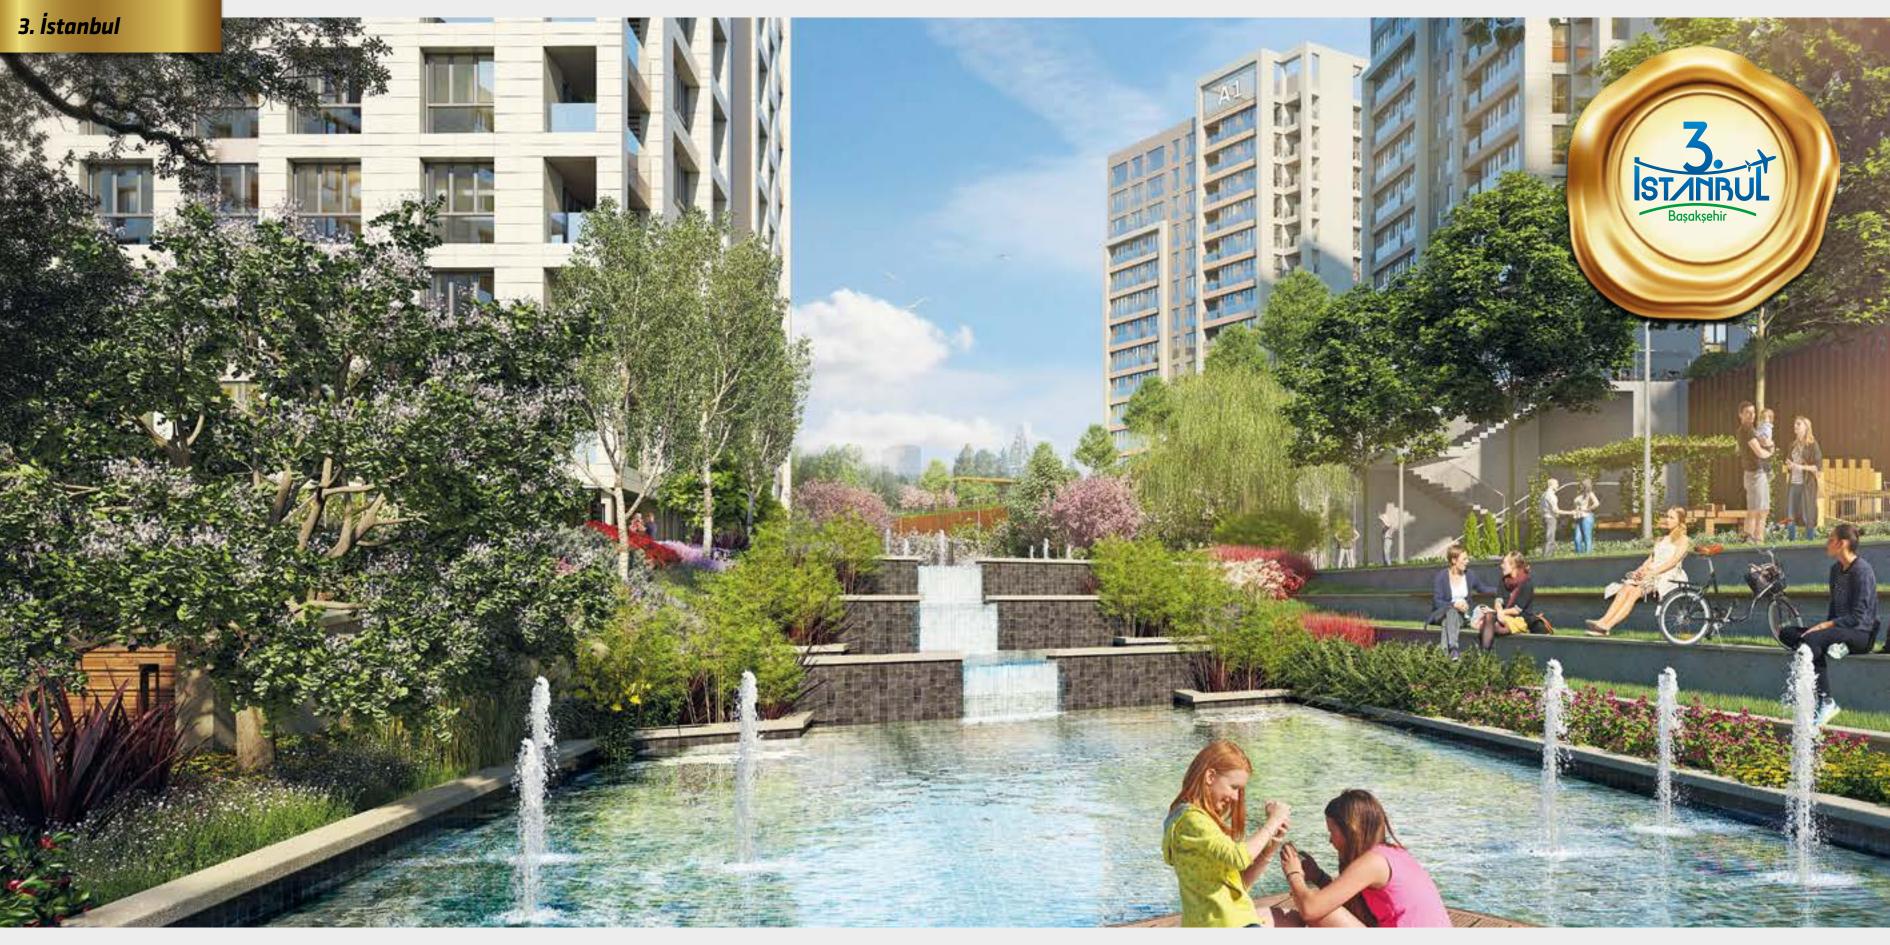

# Başakşehir Valley

Basaksehir Valley is an area where you can feel yourself as in the jungle at the middle of the city with its approximately **20,600** square meters of walking paths and **45,723** square meters of green areas and grass fields.

Also there are public and private schools for primary and elementary education only walking distance from your home.

Every moment of the day is sure to be filled with fun for the family at 3. İstanbul, featuring three social facilities, designed in separate sections for men and women.

3. İstanbul Çarşı is slated to become your meeting point with its stores, cafes and restaurants, giving you the pleasure of outdoor shopping.

At 3. Istanbul, every moment of the day is sure to be filled with fun for the whole family. Three social facilities accommodate separate sections for men and women. While you indulge in art programs like calligraphy in the hobby workshop, your children will enjoy doing as they like in the PlayStation rooms. The swimming pools and saunas allow you to rejuvenate and unwind at the end of the day.

3. İstanbul will feature a 1.4 km walking track, the first and only of its kind in Başakşehir. It surrounds the Square's stores, restaurants, cafes, and reflecting pools, inviting you for fun family walks.