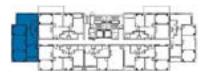

Unit: 2+1 A

### A BLOCK TYPICAL FLOOR

1 Saloon + Dining Room : 23.98 m<sup>2</sup> 2 Kitchen : 7.91 m<sup>2</sup> : 12.02 m<sup>2</sup> 3 Master Bedroom : 2.98 m<sup>2</sup> 4 Balcony 5 Master Bathroom : 3.65 m<sup>2</sup> : 3.56 m<sup>2</sup> 6 Bathroom : 8.54 m<sup>2</sup> 7 Bedroom 8 Entry : 6.33 m<sup>2</sup> : 3.27 m<sup>2</sup> 9 Hall

NET SQUAREMETER :70.24 m<sup>2</sup>

BALCONY, TERRACE AND

OPEN GARDEN NET AREA :2.98 m<sup>2</sup>
BASE SALE/GROSS SQUAREMETER :108.77 m<sup>2</sup>

Unit: 2+1 K