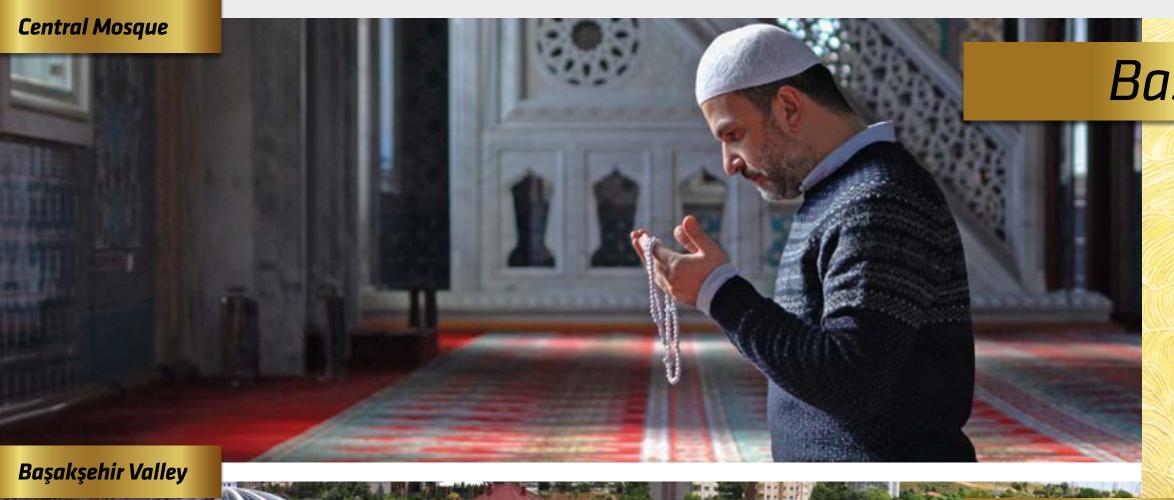

# Başakşehir Central Mosque

Başakşehir's new center, Kayaşehir Square, reached the biggest mosque via **400**-seat conference hall under and a capacity of **5.000** people at Başakşehir Central Mosque.

The mosque, which was built in classical style, has a total area of 18 thousand **738 m**<sup>2</sup>.