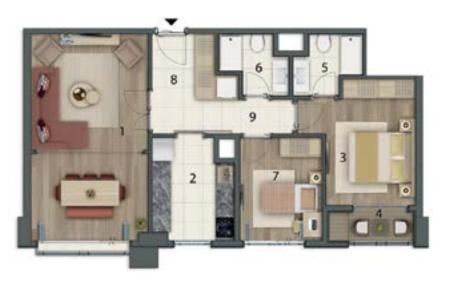

Unit: 2+1 A

### A BLOCK TYPICAL FLOOR

1 Saloon + Dining Room : 23.98 m<sup>2</sup> 2 Kitchen : 7.91 m<sup>2</sup> : 12.02 m<sup>2</sup> 3 Master Bedroom : 2.98 m<sup>2</sup> 4 Balcony 5 Master Bathroom : 3.65 m<sup>2</sup> : 3.56 m<sup>2</sup> 6 Bathroom : 8.54 m<sup>2</sup> 7 Bedroom 8 Entry : 6.33 m<sup>2</sup> : 3.27 m<sup>2</sup> 9 Hall

NET SQUAREMETER :70.24 m<sup>2</sup>

BALCONY, TERRACE AND

OPEN GARDEN NET AREA :2.98 m<sup>2</sup>
BASE SALE/GROSS SQUAREMETER :108.77 m<sup>2</sup>

Unit: 2+1 K