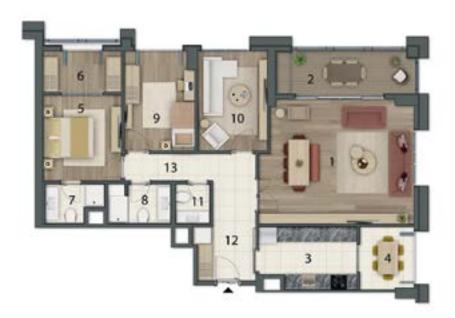

## B2 AND B3 BLOCK TYPICAL FLOOR

| 1  | Saloon          | : 28.90 m <sup>2</sup> |  |
|----|-----------------|------------------------|--|
| 2  | Balcony         | : 10.39 m²             |  |
| 3  | Kitchen         | : 9.13 m <sup>2</sup>  |  |
| 4  | S. Balcony      | : 5.34 m <sup>2</sup>  |  |
| 5  | Master Bedroom  | : 10.54 m <sup>2</sup> |  |
| 6  | S. Balcony      | : 5.11 m <sup>2</sup>  |  |
| 7  | Master Bathroom | : 3.32 m <sup>2</sup>  |  |
| 8  | Bathroom        | : 3.95 m <sup>2</sup>  |  |
| 9  | Bedroom         | : 10.74 m <sup>2</sup> |  |
| 10 | Living Room     | : 10.86 m <sup>2</sup> |  |
| 11 | WC              | : 2.22 m <sup>2</sup>  |  |
| 12 | Entry           | : 10.27 m <sup>2</sup> |  |
| 13 | Hall            | : 4.10 m <sup>2</sup>  |  |
|    |                 |                        |  |

**NET SQUAREMETER** :112.87 m<sup>2</sup> **BALCONY, TERRACE AND** 

**OPEN GARDEN NET AREA** :11.32 m² BASE SALE/GROSS SQUAREMETER :162.54-165.02 m<sup>2</sup> between **Unit: 4+1 A** 