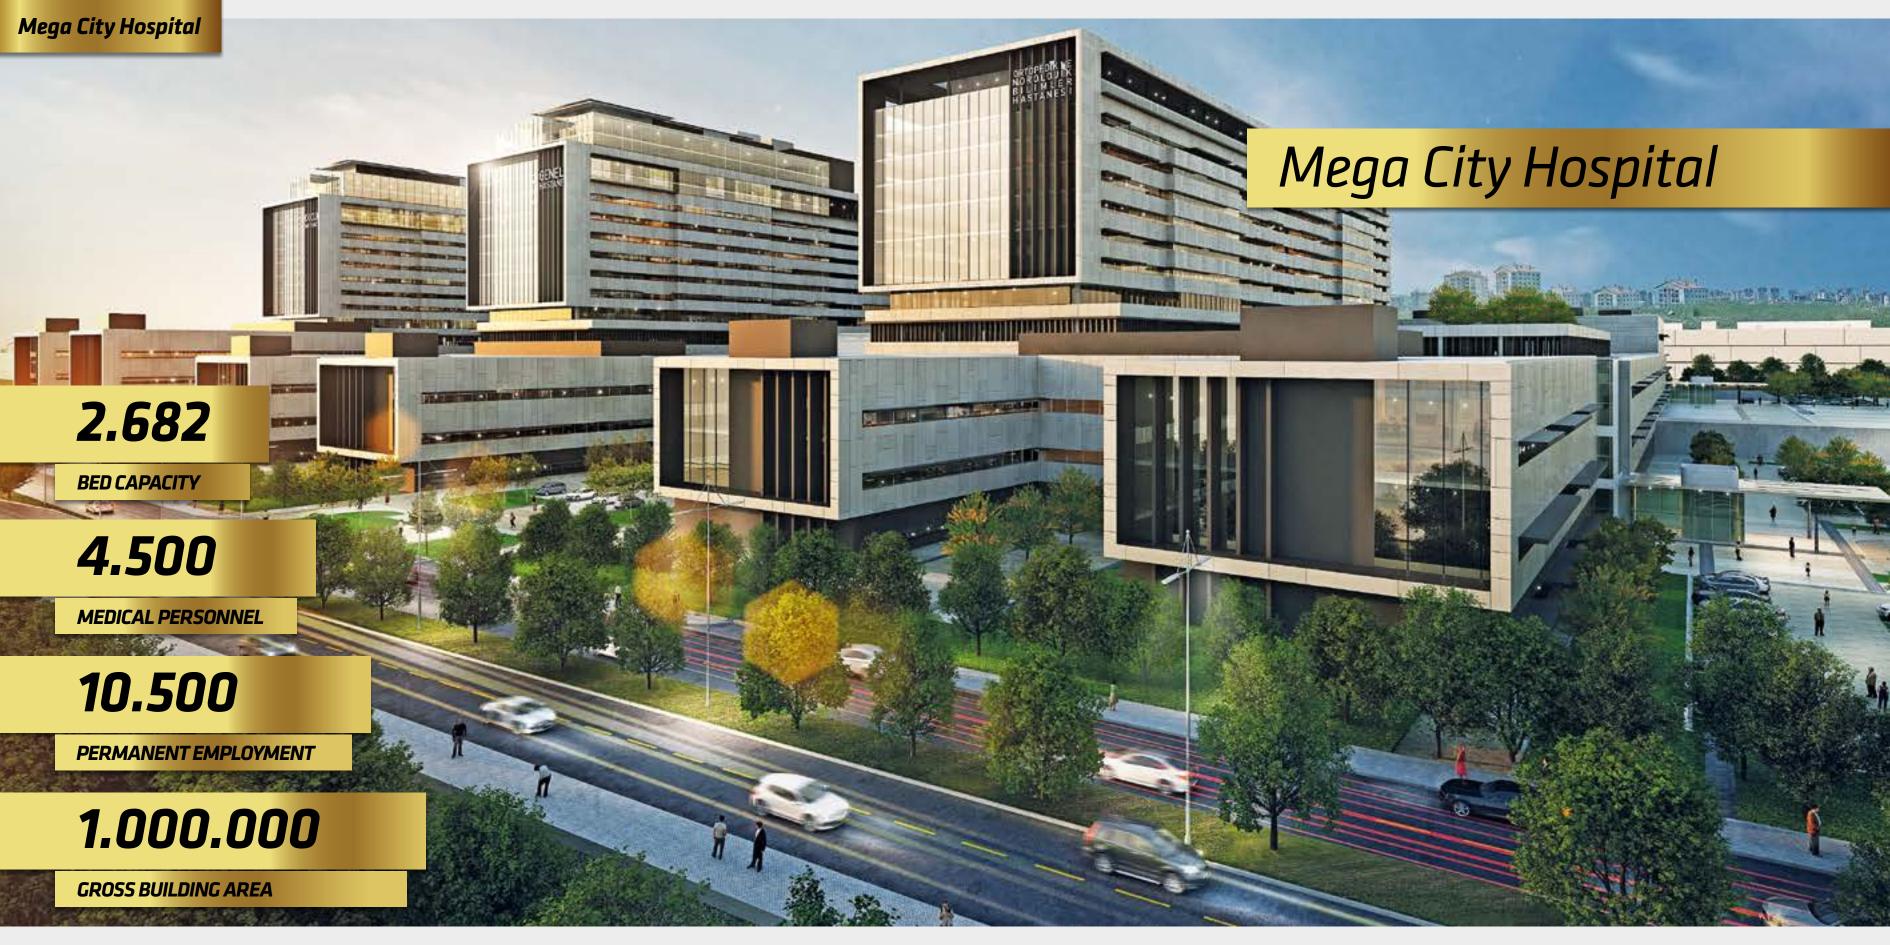

## How Can I Reach?

You will be able to reach in **30 minutes** to the world's largest airport by metro from the Kayaşehir transfer station or **15 minutes** by car.

İkitelli Integrated Health Campus Project has been proposed by the Ministry of Health as part of the Public Private Partnership projects to be serve the European side of Istanbul. With its 2.682 bed capacity, it is the 2<sup>nd</sup> largest Healthcare project in Europe. Recently completed Yavuz Sultan Selim Bridge (3rd bridge crossing the Bosphorus), TEM access roads, and the planned subway route will ensure that the best healthcare services will be provided not only to the local communities but also to the residents of the city of Istanbul in the fastest and most comfortable way.

General Hospital with 469 bed capacity Cardiovascular Diseases Hospital with 377 bed capacity Orthopedics and Neurology Hospital with 311 bed capacity Pediatric Hospital with 521 bed capacity **Gynecological Diseases Hospital with 359 bed capacity** Oncology Hospital with 367 bed capacity Psychiatric Hospital with 128 bed capacity Physiotherapy and Rehabilitation Hospital with 200 bed capacity

## How Can I Reach?

The 2<sup>nd</sup> biggest hospital complex of Europe only 2 km away from the project

Via M3 Metro line From Kayasehir Merkez metro station to Sağlıkkent metro station only 4 min.