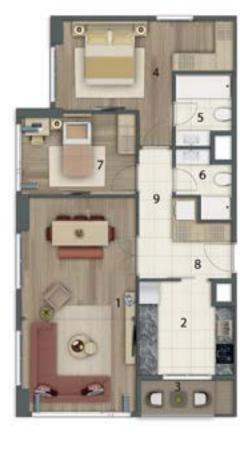

Unit: 2+1 A

### A BLOCK TYPICAL FLOOR

1 Saloon + Dining Room : 23.98 m<sup>2</sup> 2 Kitchen : 7.91 m<sup>2</sup> : 12.02 m<sup>2</sup> 3 Master Bedroom : 2.98 m<sup>2</sup> 4 Balcony 5 Master Bathroom : 3.65 m<sup>2</sup> : 3.56 m<sup>2</sup> 6 Bathroom : 8.54 m<sup>2</sup> 7 Bedroom 8 Entry : 6.33 m<sup>2</sup> : 3.27 m<sup>2</sup> 9 Hall

NET SQUAREMETER :70.24 m<sup>2</sup>

BALCONY, TERRACE AND

OPEN GARDEN NET AREA :2.98 m<sup>2</sup>
BASE SALE/GROSS SQUAREMETER :108.77 m<sup>2</sup>

Unit: 2+1 K