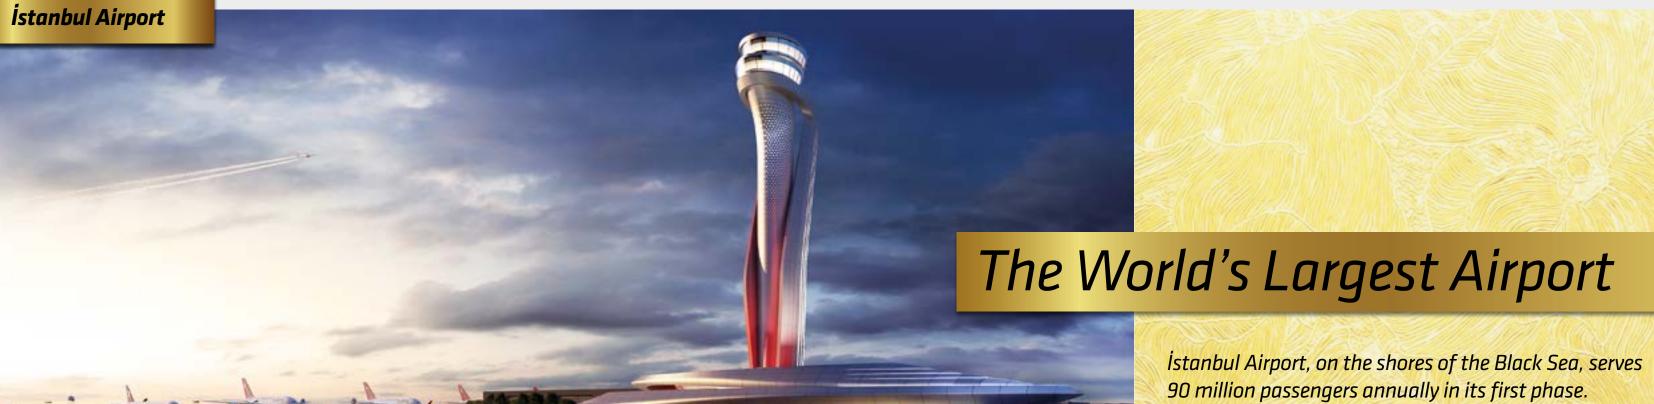

istanbul Airport, on the shores of the Black Sea, serves 90 million passengers annually in its first phase. At its completion in ten years, it will occupy nearly 19,000 acres and serve up to 200 million travellers a year with six runways. That's almost double the traffic at world's biggest airport currently, Atlanta's Hartsfiels-Jackson.

## How Can I Reach?

You will be able to reach in **30 minutes** to the world's largest airport by metro from the Kayaşehir transfer station or **15 minutes** by car.

İkitelli Integrated Health Campus Project has been proposed by the Ministry of Health as part of the Public Private Partnership projects to be serve the European side of Istanbul. With its 2.682 bed capacity, it is the 2<sup>nd</sup> largest Healthcare project in Europe. Recently completed Yavuz Sultan Selim Bridge (3rd bridge crossing the Bosphorus), TEM access roads, and the planned subway route will ensure that the best healthcare services will be provided not only to the local communities but also to the residents of the city of Istanbul in the fastest and most comfortable way.