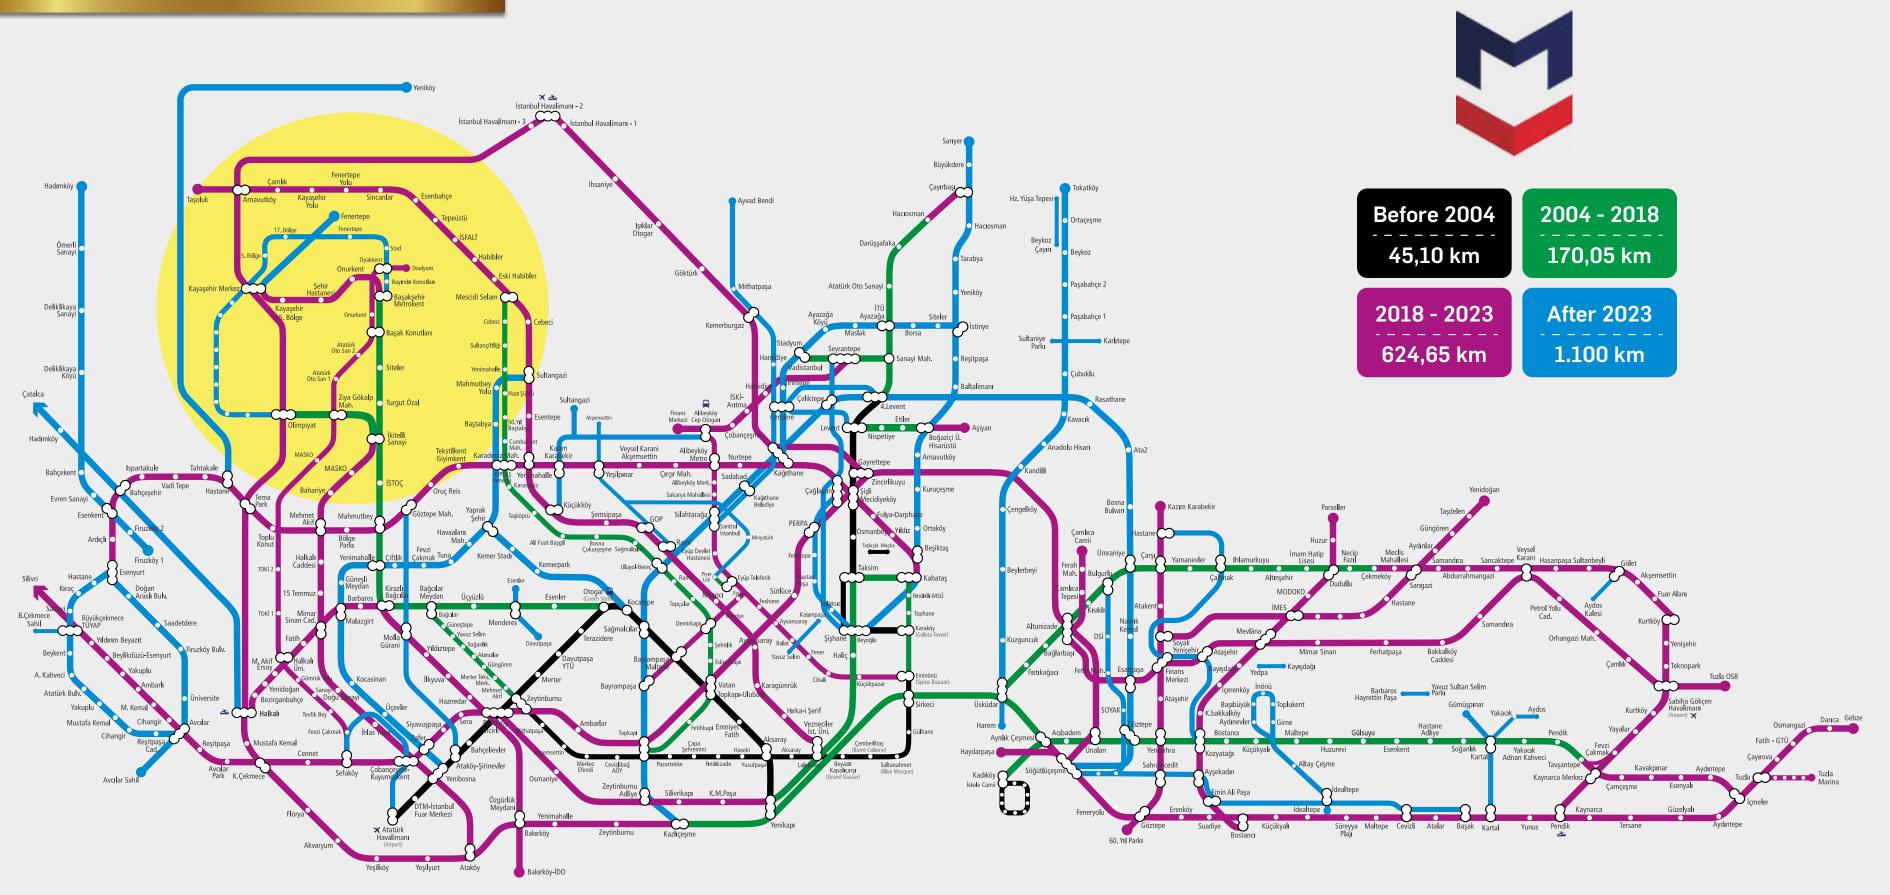

istanbul Airport, on the shores of the Black Sea, serves 90 million passengers annually in its first phase. At its completion in ten years, it will occupy nearly 19,000 acres and serve up to 200 million travellers a year with six runways. That's almost double the traffic at world's biggest airport currently, Atlanta's Hartsfiels-Jackson.

## How Can I Reach?

You will be able to reach in **30 minutes** to the world's largest airport by metro from the Kayaşehir transfer station or **15 minutes** by car.





İkitelli Integrated Health Campus Project has been proposed by the Ministry of Health as part of the Public Private Partnership projects to be serve the European side of Istanbul. With its 2.682 bed capacity, it is the 2<sup>nd</sup> largest Healthcare project in Europe. Recen