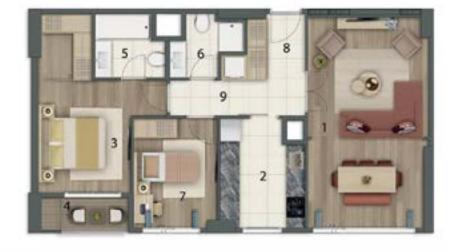

NET SQUAREMETER :70.77 m<sup>2</sup>
BALCONY, TERRACE AND

OPEN GARDEN NET AREA :2.94 m²

BASE SALE/GROSS SQUAREMETER :108.37-112.46 m² between

**Unit: 2+1** *J* 

## B1 BLOCK GROUND FLOOR TYPICAL FLOOR

: 25.52 m<sup>2</sup> 1 Saloon + Dining Room : 9.14 m<sup>2</sup> : 3.65 m<sup>2</sup> 2 Kitchen 3 Balcony : 15.45 m<sup>2</sup> 4 Master Bedroom : 4.05 m<sup>2</sup> 5 Master Bathroom 6 Bathroom : 3.33 m<sup>2</sup> : 9.87 m<sup>2</sup> 7 Bedroom 8 Entry : 5.73 m<sup>2</sup> : 3.26 m<sup>2</sup> 9 Hall

NET SQUAREMETER :78.00 m<sup>2</sup>
BALCONY, TERRACE AND

OPEN GARDEN NET AREA :3.59 m<sup>2</sup>

BASE SALE/GROSS SQUAREMETER :118.98-120.78 m² between

**Unit: 2+1 M Unit: 2+1** L

**B1 BLOCK** GROUND FLOOR TYPICAL FLOOR