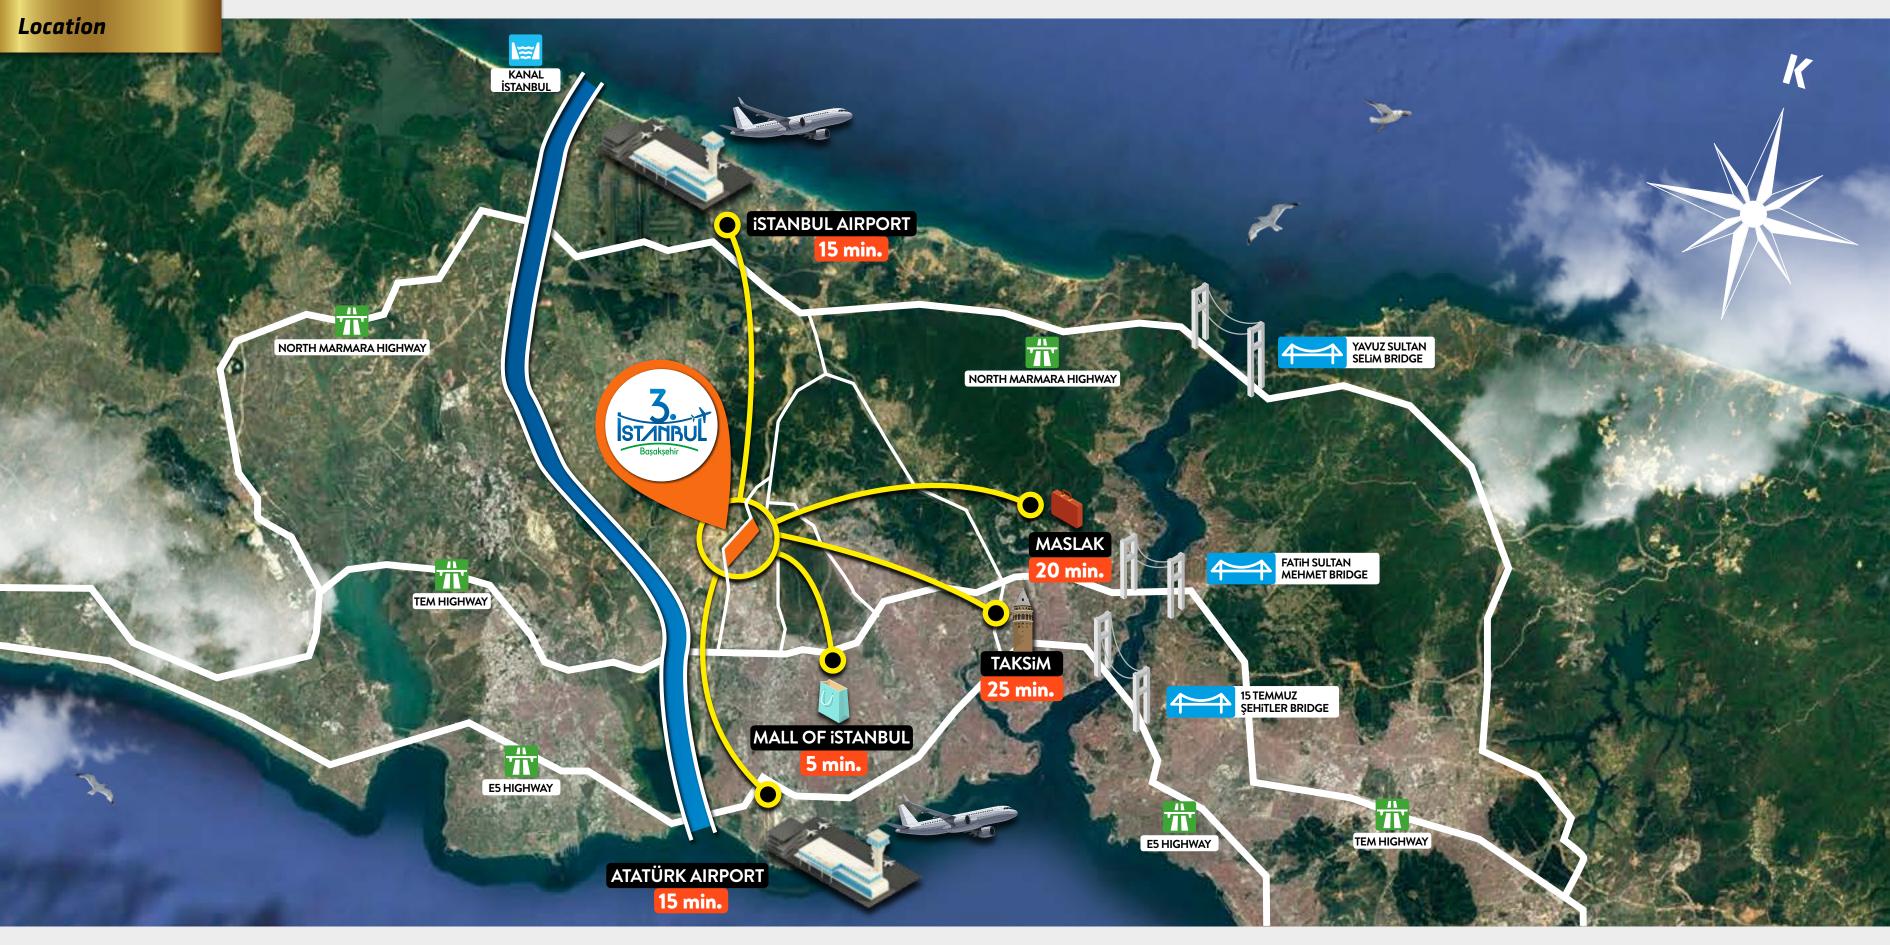

istanbul Airport, on the shores of the Black Sea, serves 90 million passengers annually in its first phase. At its completion in ten years, it will occupy nearly 19,000 acres and serve up to 200 million travellers a year with six runways. That's almost double the traffic at world's biggest airport currently, Atlanta's Hartsfiels-Jackson.

## How Can I Reach?

You will be able to reach in **30 minutes** to the world's largest airport by metro from the Kayaşehir transfer station or **15 minutes** by car.

İkitelli Integrated Health Campus Project has been proposed by the Ministry of Health as part of the Public Private Partnership projects to be serve the European side of Istanbul. With its 2.682 bed capacity, it is the 2<sup>nd</sup> largest Healthcare project in Europe. Recently completed Yavuz Sultan Selim Bridge (3rd bridge crossing the Bosphorus), TEM access roads, and the planned subway route will ensure that the best healthcare services will be provided not only to the local communities but also to the residents of the city of Istanbul in the fastest and most comfortable way.