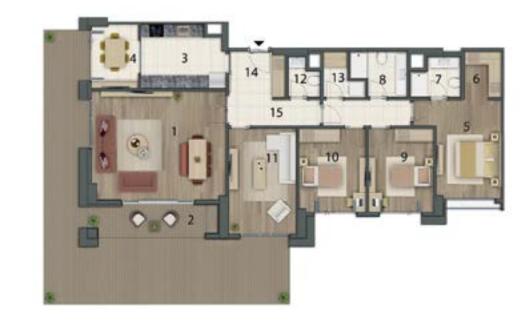

## A BLOCK TYPICAL FLOOR

| 1  | Saloon          | : | 28.90 | m² |
|----|-----------------|---|-------|----|
| 2  | Balcony         | : | 10.39 | m² |
| 3  | Kitchen         | : | 9.13  | m² |
| 4  | S. Balcony      | : | 5.34  | m² |
| 5  | Master Bedroom  | : | 10.54 | m² |
| 6  | Dressing Room   | : | 10.54 | m² |
| 7  | Master Bathroom | : | 3.32  | m² |
| 8  | Bathroom        | : | 3.95  | m² |
| 9  | Bedroom         | : | 10.74 | m² |
| 10 | Bedroom         | : | 10.74 | m² |
| 11 | Living Room     | : | 10.86 | m² |
| 12 | WC              | : | 2.22  | m² |
| 13 | Laundry Room    | : | 2.22  | m² |
| 14 | Entry           | : | 10.27 | m² |
| 15 | Hall            | : | 4.10  | m² |
|    |                 |   |       |    |

**NET SQUAREMETER** :139.91 m<sup>2</sup> **BALCONY, TERRACE AND OPEN GARDEN NET AREA** 

:9.77 m<sup>2</sup>

BASE SALE/GROSS SQUAREMETER :199.20-201.72 m<sup>2</sup> between

**Unit: 4+1 B** 

3. STAGE **B1 BLOCK** FLOOR -1