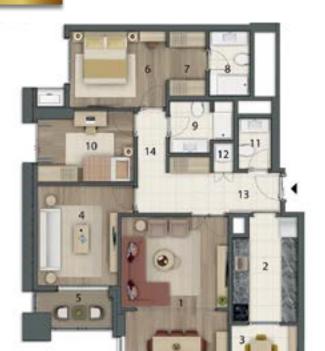

:72.77 m<sup>2</sup> **NET SQUAREMETER** 

BALCONY, TERRACE AND

OPEN GARDEN NET AREA :2.94 m<sup>2</sup>

BASE SALE/GROSS SQUAREMETER :112.01-114.84 m<sup>2</sup> between

**Unit: 3+1 A** 

## A BLOCK TYPICAL FLOOR

| 1  | Saloon + Dining Room | : | 25.59 m <sup>2</sup> |
|----|----------------------|---|----------------------|
| 2  | Kitchen              | : | 9.32 m <sup>2</sup>  |
| 3  | S. Balcony           | : | 5.98 m <sup>2</sup>  |
| 4  | Living Room          | : | 12.12 m <sup>2</sup> |
| 5  | Balcony              | : | 5.07 m <sup>2</sup>  |
| 6  | Master Bedroom       | : | 10.56 m <sup>2</sup> |
| 7  | Dressing Room        | : | 3.54 m <sup>2</sup>  |
| 8  | Master Bathroom      | : | 3.84 m <sup>2</sup>  |
| 9  | Bathroom             | : | 4.43 m <sup>2</sup>  |
| 10 | Bedroom              | : | 9.41 m <sup>2</sup>  |
| 11 | WC                   | : | 2.50 m <sup>2</sup>  |
| 12 | Laundry Room         | : | 0.80 m <sup>2</sup>  |
|    | Entry                | : | 10.07 m <sup>2</sup> |
|    | Hall                 | : | 2.54 m <sup>2</sup>  |

**NET SQUAREMETER** :102.97 m<sup>2</sup>

BALCONY, TERRACE AND

OPEN GARDEN NET AREA :5.07 m<sup>2</sup> BASE SALE/GROSS SQUAREMETER :161.05 m<sup>2</sup>

Unit: 3+1 B