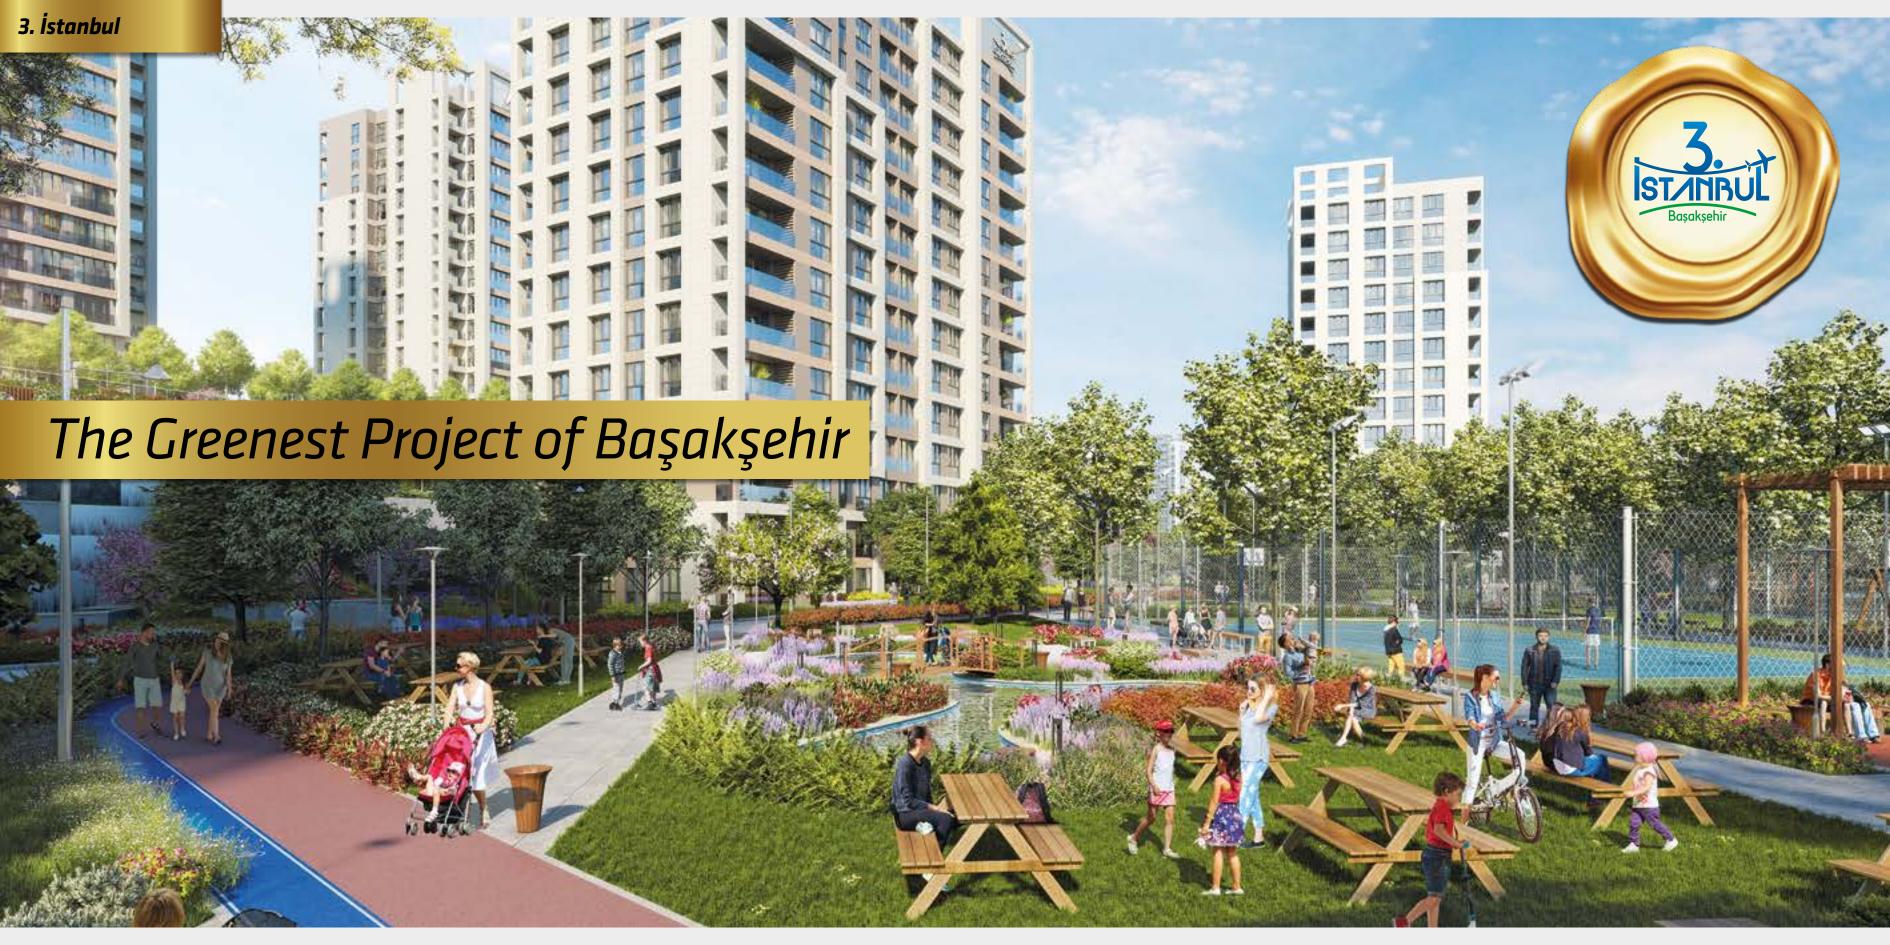

# Başakşehir Valley

Basaksehir Valley is an area where you can feel yourself as in the jungle at the middle of the city with its approximately **20,600** square meters of walking paths and **45,723** square meters of green areas and grass fields.

Also there are public and private schools for primary and elementary education only walking distance from your home.

Every moment of the day is sure to be filled with fun for the family at 3. İstanbul, featuring three social facilities, designed in separate sections for men and women.

3. İstanbul Çarşı is slated to become your meeting point with its stores, cafes and restaurants, giving you the pleasure of outdoor shopping.

At 3. Istanbul, every moment of the day is sure to be filled with fun for the whole family. Three social facilities accommodate separate sections for men and women. While you indulge in art programs like calligraphy in the hobby workshop, your children will enjoy doing as they like in the PlayStation rooms. The swimming pools and saunas allow you to rejuvenate and unwind at the end of the day.

3. İstanbul will feature a 1.4 km walking track, the first and only of its kind in Başakşehir. It surrounds the Square's stores, restaurants, cafes, and reflecting pools, inviting you for fun family walks.