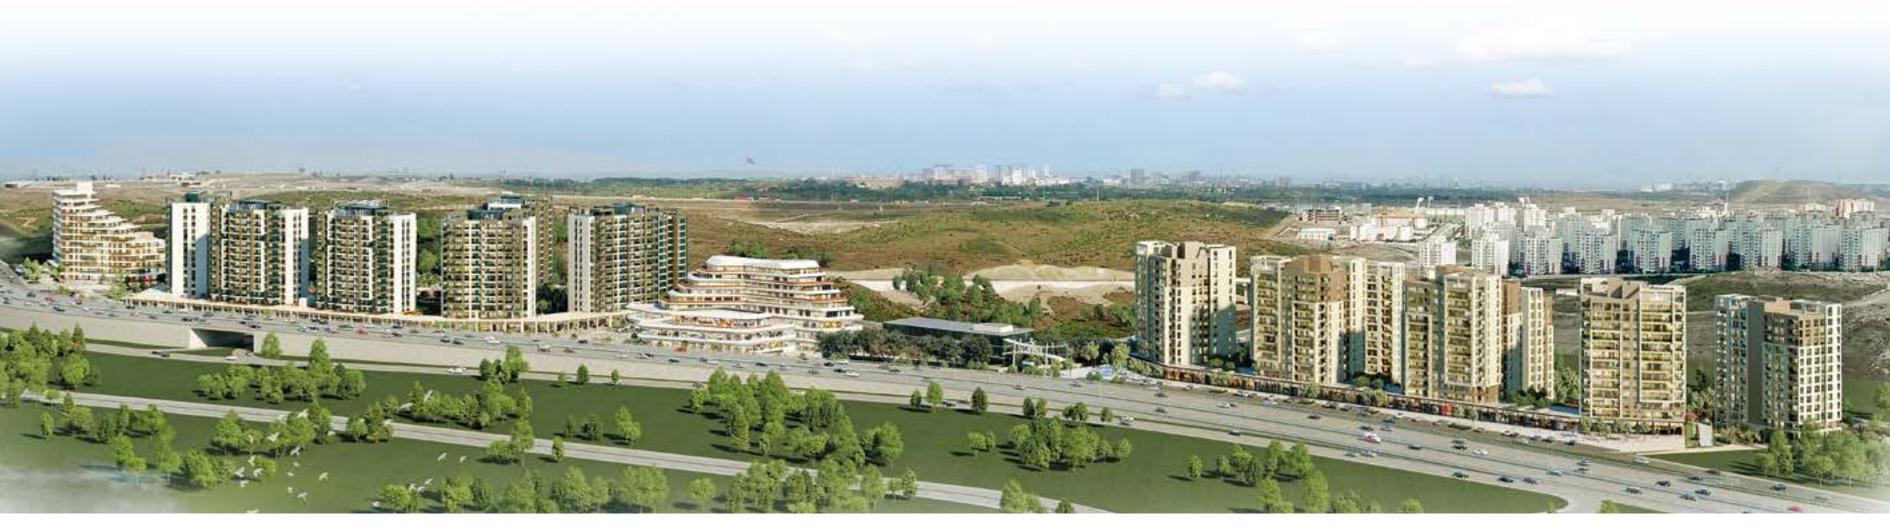

istanbul Airport, on the shores of the Black Sea, serves 90 million passengers annually in its first phase. At its completion in ten years, it will occupy nearly 19,000 acres and serve up to 200 million travellers a year with six runways. That's almost double the traffic at world's biggest airport currently, Atlanta's Hartsfiels-Jackson.