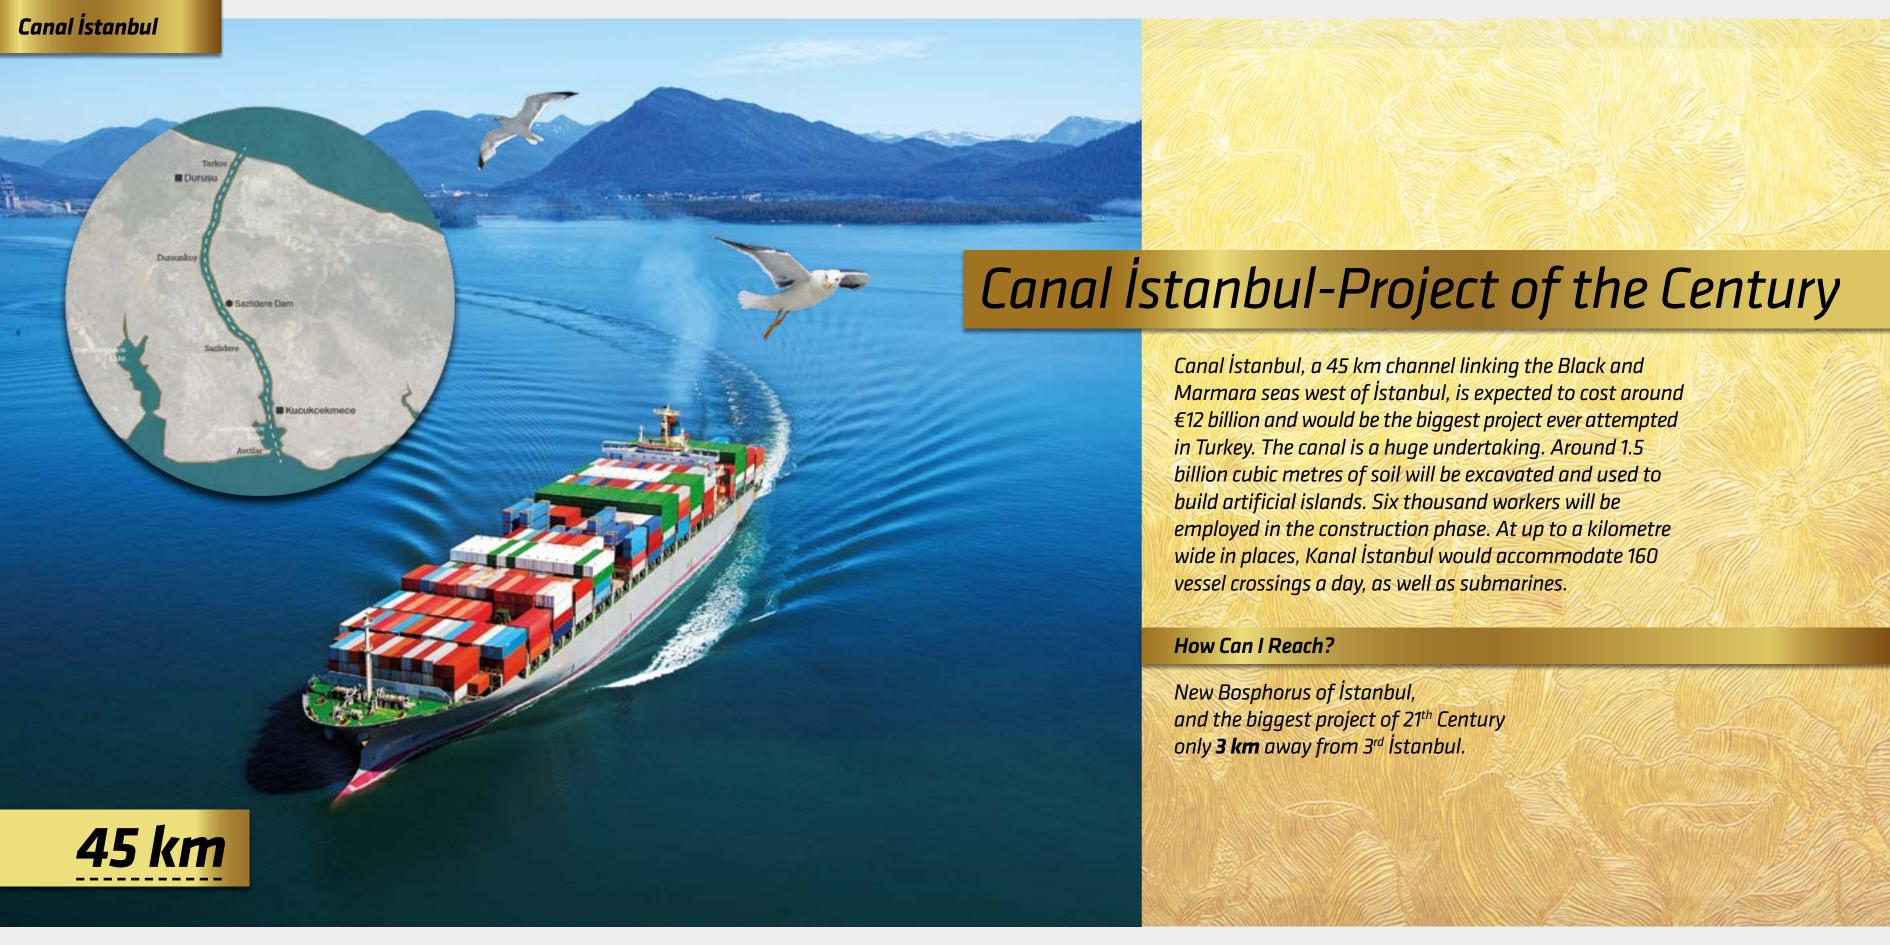

istanbul Airport, on the shores of the Black Sea, serves 90 million passengers annually in its first phase. At its completion in ten years, it will occupy nearly 19,000 acres and serve up to 200 million travellers a year with six runways. That's almost double the traffic at world's biggest airport currently, Atlanta's Hartsfiels-Jackson.