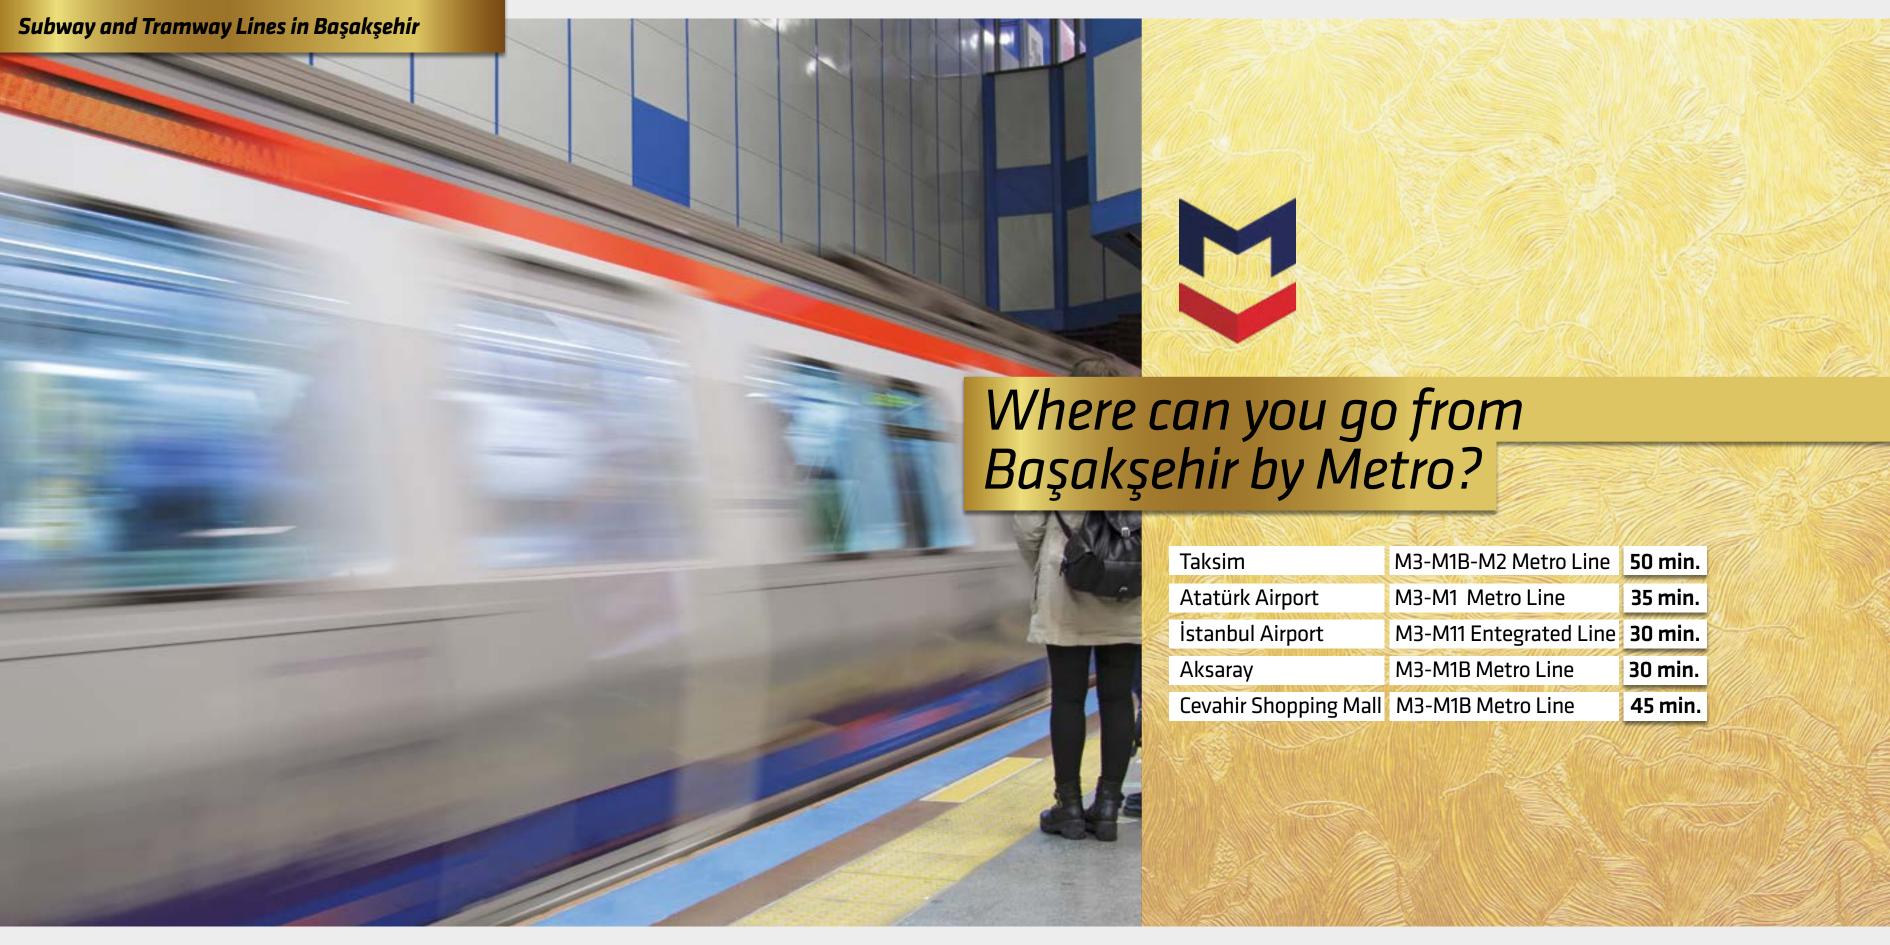

istanbul Airport, on the shores of the Black Sea, serves 90 million passengers annually in its first phase. At its completion in ten years, it will occupy nearly 19,000 acres and serve up to 200 million travellers a year with six runways. That's almost double the traffic at world's biggest airport currently, Atlanta's Hartsfiels-Jackson.

## How Can I Reach?

You will be able to reach in **30 minutes** to the world's largest airport by metro from the Kayaşehir transfer station or **15 minutes** by car.





İkitelli Integrated Health Campus Project has been proposed by the Ministry of Health as part of the Public Private Partnership projects to be serve the European side of Istanbul. With its 2.682 bed capacity, it is the 2<sup>nd</sup> largest Healthcare project in Europe. Recently