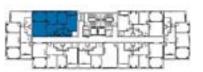

Unit: 2+1 A

### A BLOCK TYPICAL FLOOR

1 Saloon + Dining Room : 23.98 m<sup>2</sup> 2 Kitchen : 7.91 m<sup>2</sup> : 12.02 m<sup>2</sup> 3 Master Bedroom : 2.98 m<sup>2</sup> 4 Balcony 5 Master Bathroom : 3.65 m<sup>2</sup> : 3.56 m<sup>2</sup> 6 Bathroom : 8.54 m<sup>2</sup> 7 Bedroom 8 Entry : 6.33 m<sup>2</sup> : 3.27 m<sup>2</sup> 9 Hall

NET SQUAREMETER :70.24 m<sup>2</sup>

BALCONY, TERRACE AND

OPEN GARDEN NET AREA :2.98 m<sup>2</sup>
BASE SALE/GROSS SQUAREMETER :108.77 m<sup>2</sup>

Unit: 2+1 K