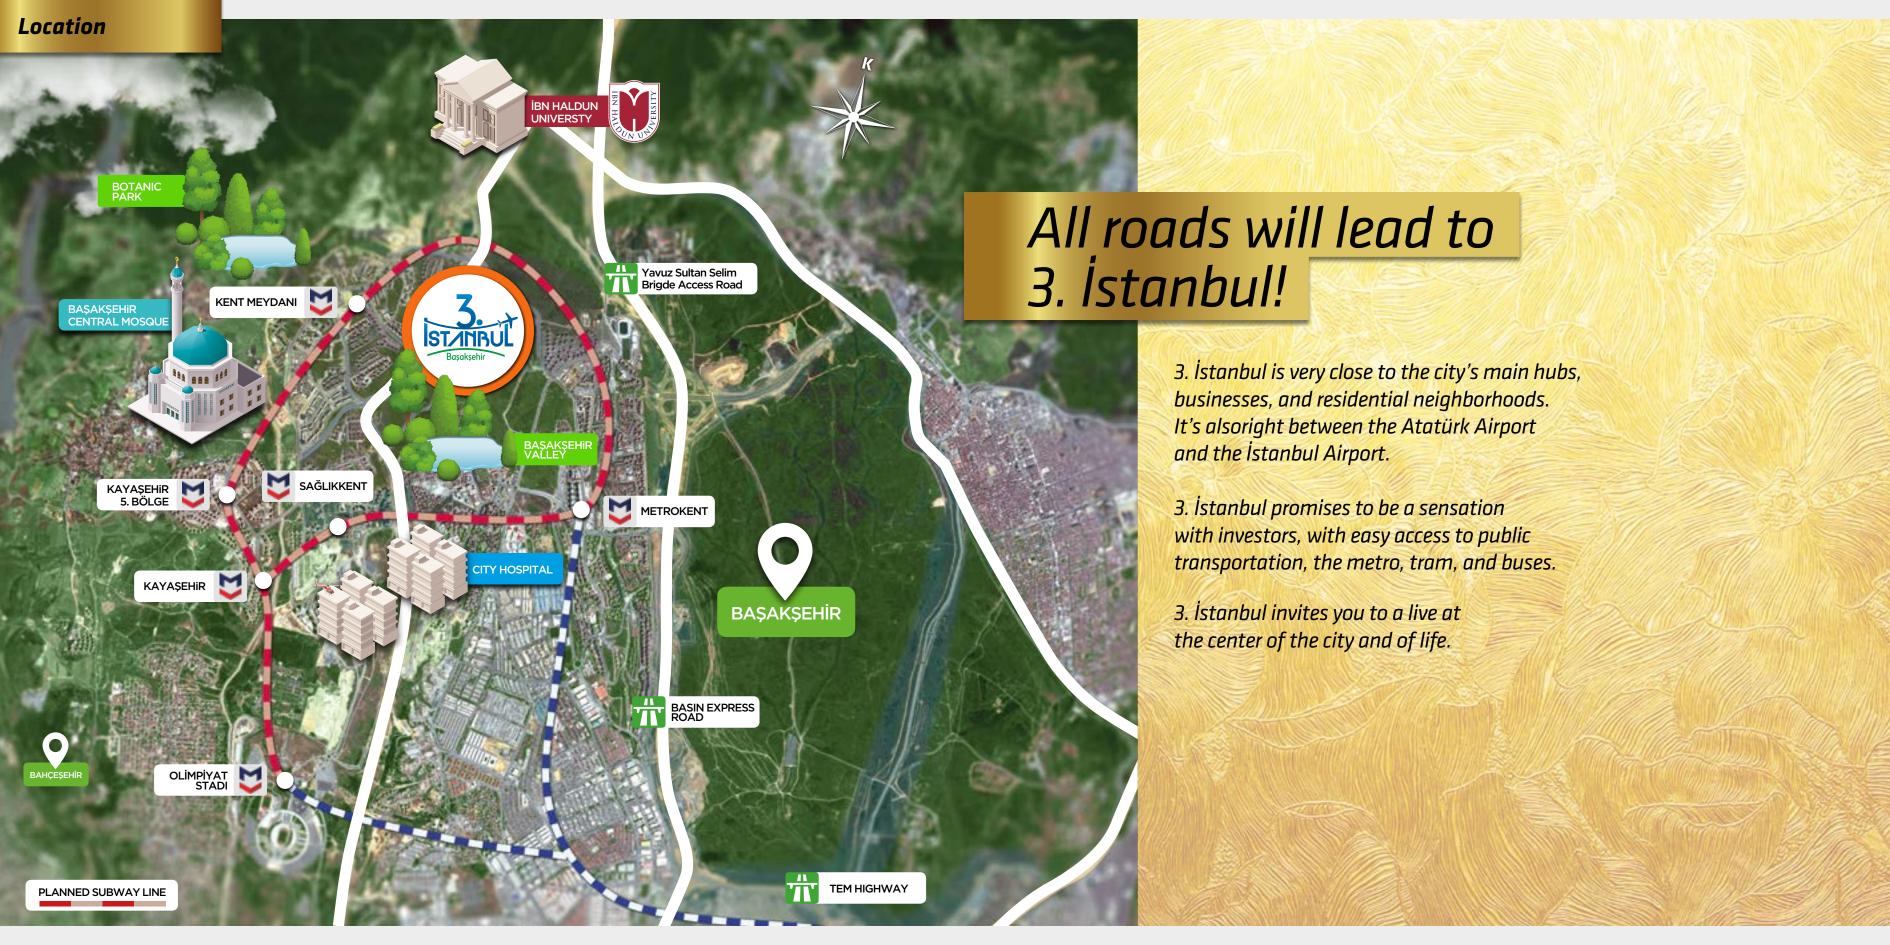

## How Can I Reach?

You will be able to reach in **30 minutes** to the world's largest airport by metro from the Kayaşehir transfer station or **15 minutes** by car.

İkitelli Integrated Health Campus Project has been proposed by the Ministry of Health as part of the Public Private Partnership projects to be serve the European side of Istanbul. With its 2.682 bed capacity, it is the 2<sup>nd</sup> largest Healthcare project in Europe. Recently completed Yavuz Sultan Selim Bridge (3rd bridge crossing the Bosphorus), TEM access roads, and the planned subway route will ensure that the best healthcare services will be provided not only to the local communities but also to the residents of the city of Istanbul in the fastest and most comfortable way.

## How Can I Reach?

The 2<sup>nd</sup> biggest hospital complex of Europe only 2 km away from the project

Via M3 Metro line From Kayasehir Merkez metro station to Sağlıkkent metro station only 4 min.

## How Can I Reach?

You can easily reach the biggest botanic park of the Europe within 2-3 minutes by walking also you can reach the metro station in the botanic park.

# Başakşehir Central Mosque

Başakşehir's new center, Kayaşehir Square, reached the biggest mosque via **400**-seat conference hall under and a capacity of **5.000** people at Başakşehir Central Mosque.

### How Can I Reach?

One of the biggest university of Istanbul-Ibn Haldun University only **2** km away from the 3<sup>rd</sup> İstanbul that you can reach by public transportation within **10** minutes.