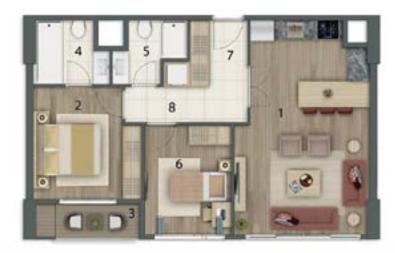

Unit: 2+1 A

### A BLOCK TYPICAL FLOOR

1 Saloon + Dining Room : 23.98 m<sup>2</sup> 2 Kitchen : 7.91 m<sup>2</sup> : 12.02 m<sup>2</sup> 3 Master Bedroom : 2.98 m<sup>2</sup> 4 Balcony 5 Master Bathroom : 3.65 m<sup>2</sup> : 3.56 m<sup>2</sup> 6 Bathroom : 8.54 m<sup>2</sup> 7 Bedroom 8 Entry : 6.33 m<sup>2</sup> : 3.27 m<sup>2</sup> 9 Hall

NET SQUAREMETER :70.24 m<sup>2</sup>

BALCONY, TERRACE AND

OPEN GARDEN NET AREA :2.98 m<sup>2</sup>
BASE SALE/GROSS SQUAREMETER :108.77 m<sup>2</sup>

Unit: 2+1 K