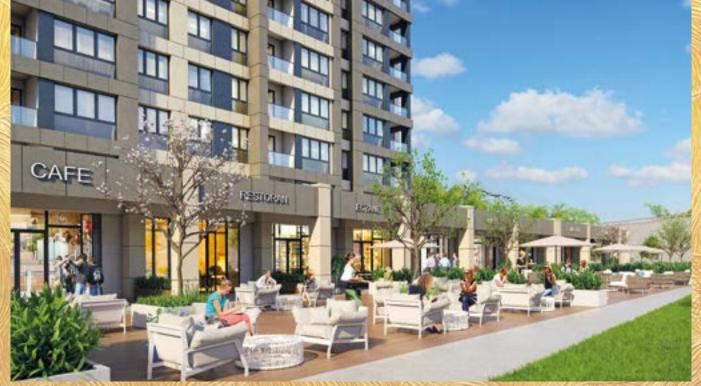

3. İstanbul Çarşı is slated to become your meeting point with its stores, cafes and restaurants, giving you the pleasure of outdoor shopping.

At 3. Istanbul, every moment of the day is sure to be filled with fun for the whole family. Three social facilities accommodate separate sections for men and women. While you indulge in art programs like calligraphy in the hobby workshop, your children will enjoy doing as they like in the PlayStation rooms. The swimming pools and saunas allow you to rejuvenate and unwind at the end of the day.

3. İstanbul will feature a 1.4 km walking track, the first and only of its kind in Başakşehir. It surrounds the Square's stores, restaurants, cafes, and reflecting pools, inviting you for fun family walks.