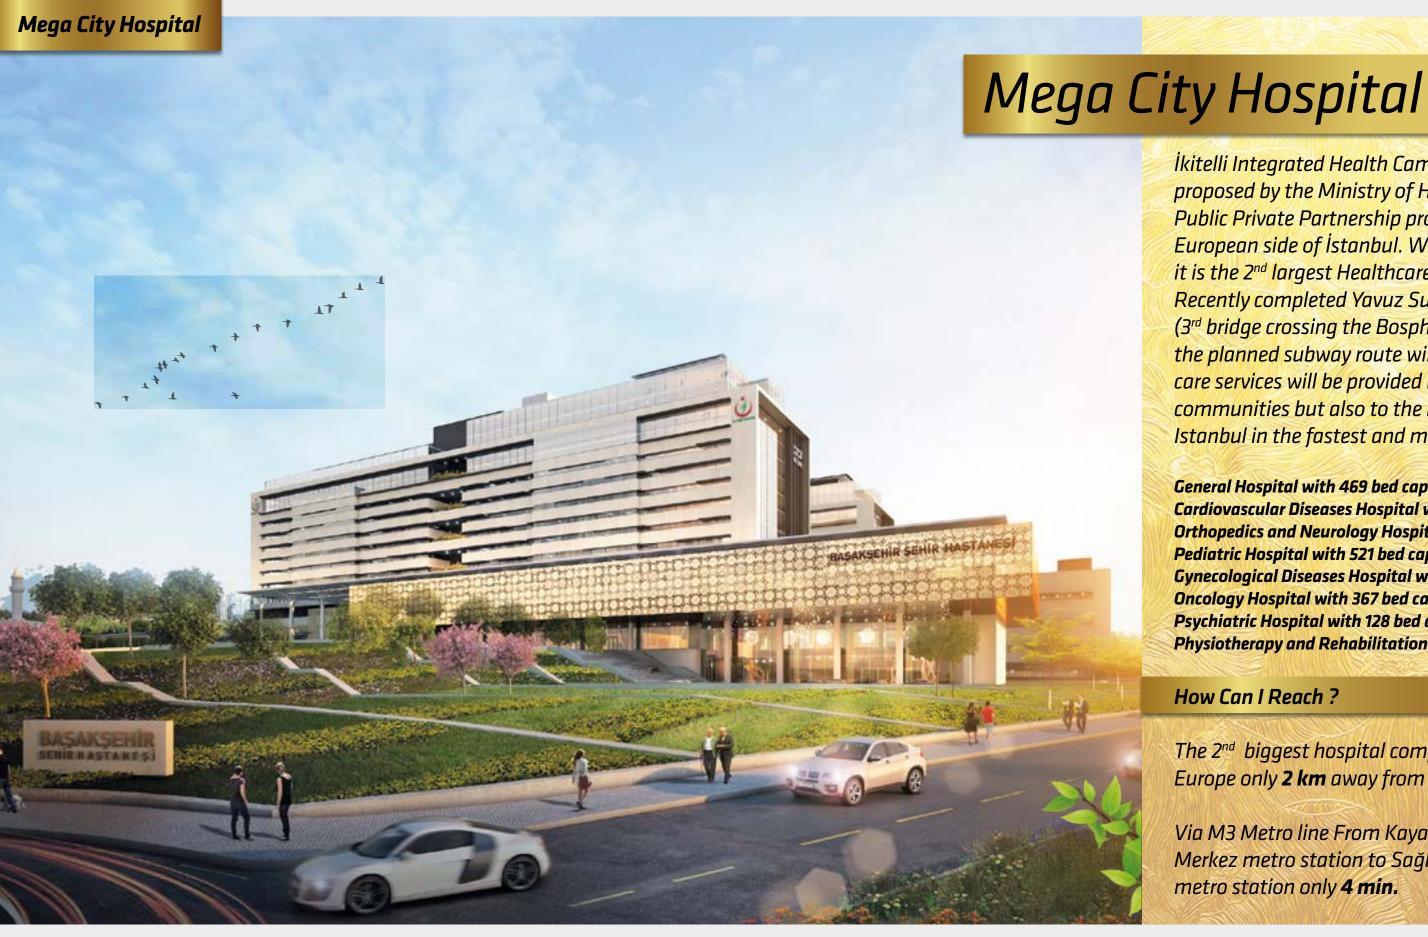

## How Can I Reach?

You will be able to reach in **30 minutes** to the world's largest airport by metro from the Kayaşehir transfer station or **15 minutes** by car.

İkitelli Integrated Health Campus Project has been proposed by the Ministry of Health as part of the Public Private Partnership projects to be serve the European side of Istanbul. With its 2.682 bed capacity, it is the 2<sup>nd</sup> largest Healthcare project in Europe. Recently completed Yavuz Sultan Selim Bridge (3rd bridge crossing the Bosphorus), TEM access roads, and the planned subway route will ensure that the best healthcare services will be provided not only to the local communities but also to the residents of the city of Istanbul in the fastest and most comfortable way.

General Hospital with 469 bed capacity Cardiovascular Diseases Hospital with 377 bed capacity Orthopedics and Neurology Hospital with 311 bed capacity Pediatric Hospital with 521 bed capacity **Gynecological Diseases Hospital with 359 bed capacity** Oncology Hospital with 367 bed capacity Psychiatric Hospital with 128 bed capacity Physiotherapy and Rehabilitation Hospital with 200 bed capacity

## How Can I Reach?

The 2<sup>nd</sup> biggest hospital complex of Europe only 2 km away from the project

Via M3 Metro line From Kayasehir Merkez metro station to Sağlıkkent metro station only 4 min.