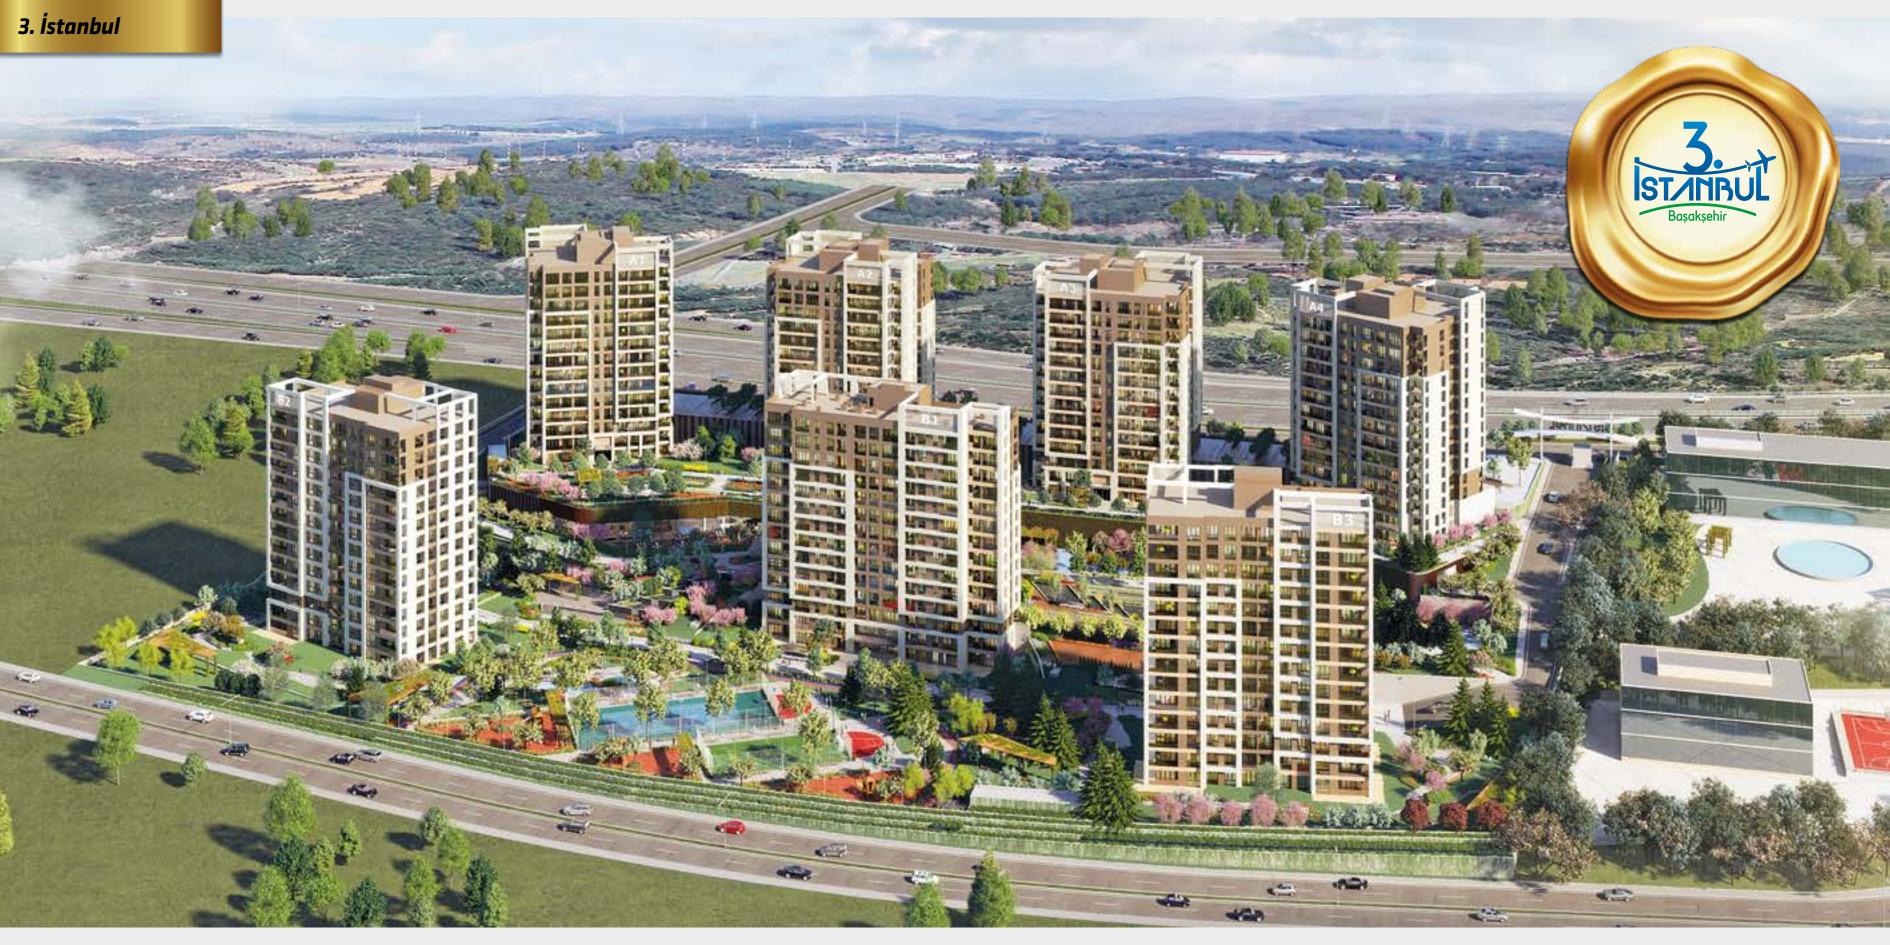

istanbul Airport, on the shores of the Black Sea, serves 90 million passengers annually in its first phase. At its completion in ten years, it will occupy nearly 19,000 acres and serve up to 200 million travellers a year with six runways. That's almost double the traffic at world's biggest airport currently, Atlanta's Hartsfiels-Jackson.

## How Can I Reach?

You will be able to reach in **30 minutes** to the world's largest airport by metro from the Kayaşehir transfer station or **15 minutes** by car.

İkitelli Integrated Health Campus Project has been proposed by the Ministry of Health as part of the Public Private Partnership projects to be serve the European side of Istanbul. With its 2.682 bed capacity, it is the 2<sup>nd</sup> largest Healthcare project in Europe. Recently completed Yavuz Sultan Selim Bridge (3rd bridge crossing the Bosphorus), TEM access roads, and the planned subway route will ensure that the best healthcare services will be provided not only to the local communities but also to the residents of the city of Istanbul in the fastest and most comfortable way.