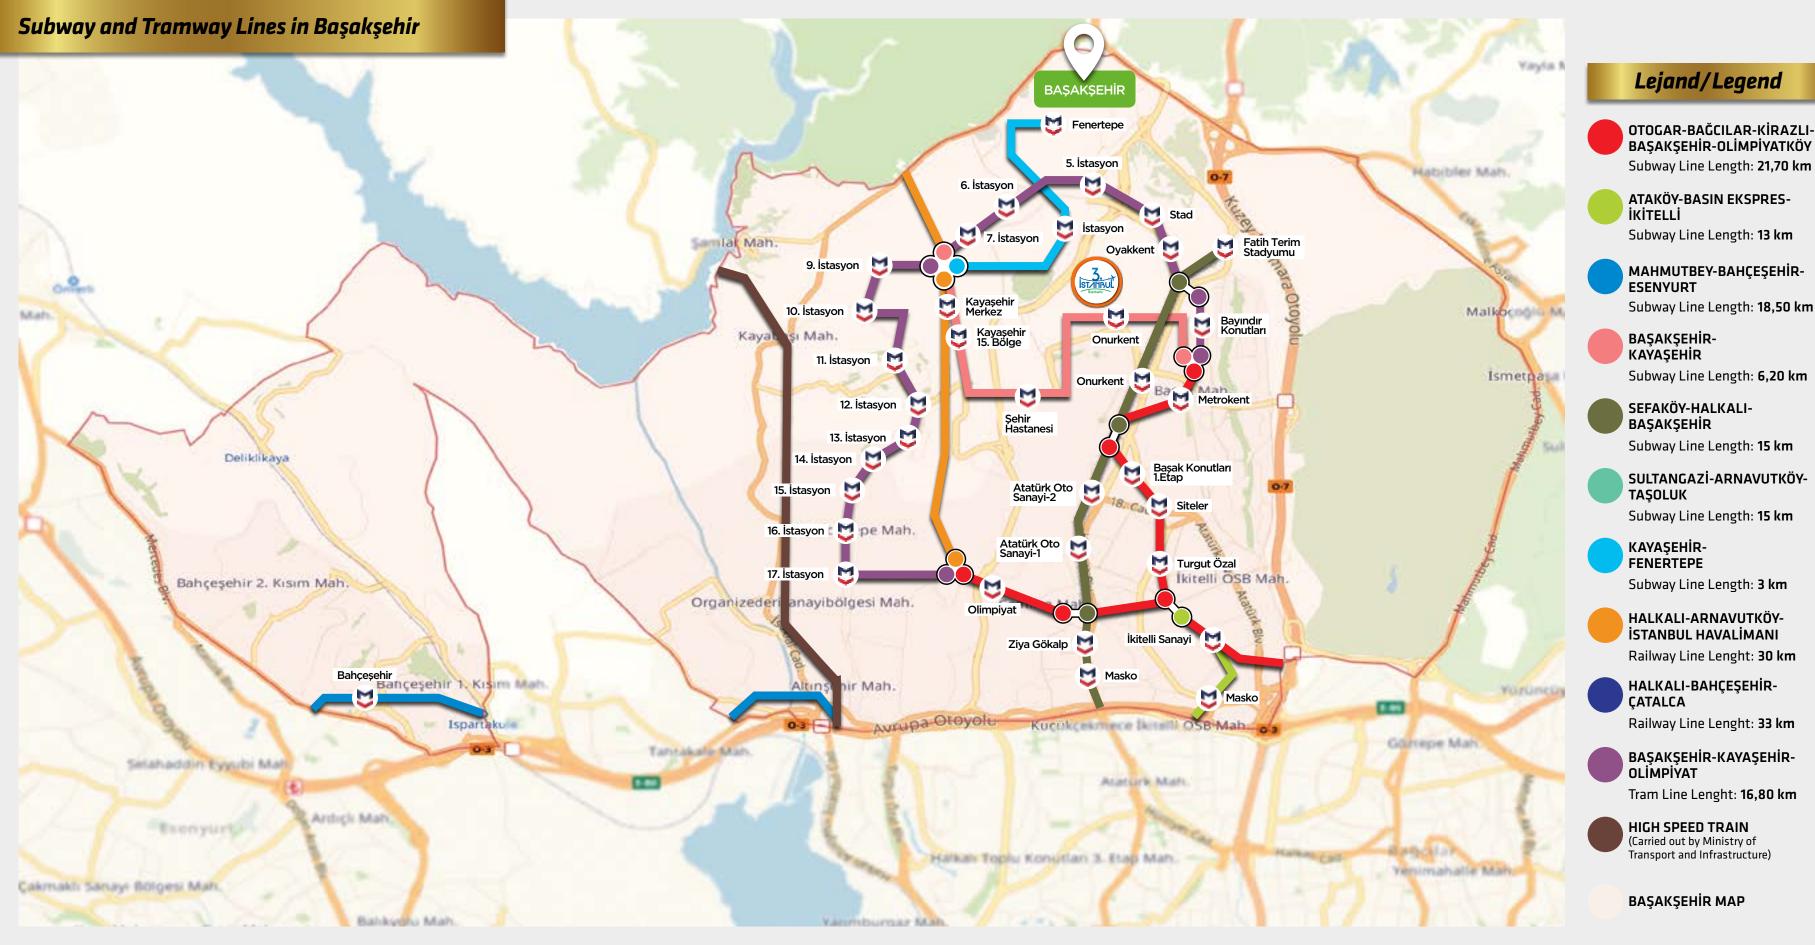

istanbul Airport, on the shores of the Black Sea, serves 90 million passengers annually in its first phase. At its completion in ten years, it will occupy nearly 19,000 acres and serve up to 200 million travellers a year with six runways. That's almost double the traffic at world's biggest airport currently, Atlanta's Hartsfiels-Jackson.

## How Can I Reach?

You will be able to reach in **30 minutes** to the world's largest airport by metro from the Kayaşehir transfer station or **15 minutes** by car.





İkitelli Integrated Health Campus Project has been proposed by the Ministry of Health as part of the Public Private Partnership projects to be serve the European side of Istanbul. With its 2.682 bed capacity, it is the 2<sup>nd</sup> largest Healthcare project in Europe. Recentl