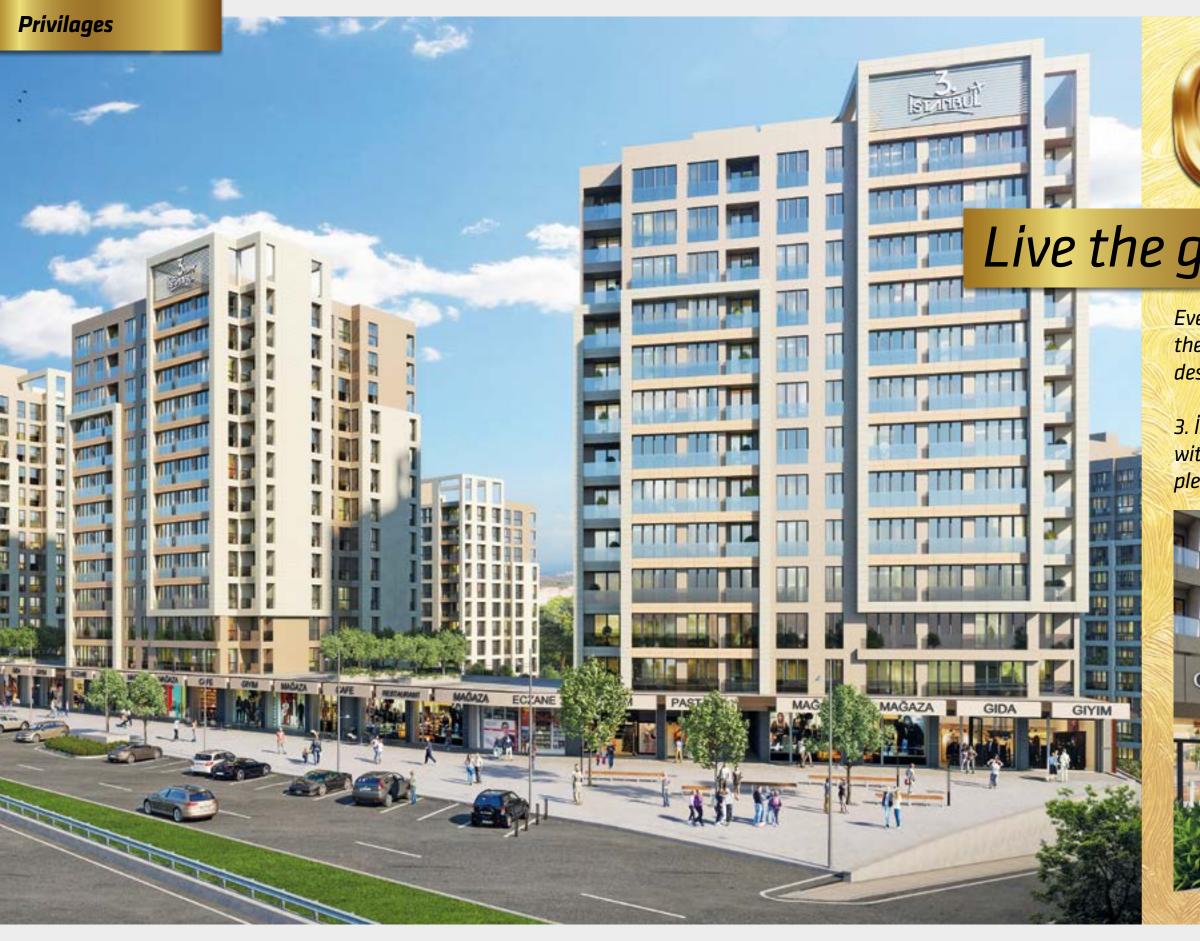

Also there are public and private schools for primary and elementary education only walking distance from your home.

Every moment of the day is sure to be filled with fun for the family at 3. İstanbul, featuring three social facilities, designed in separate sections for men and women.

3. İstanbul Çarşı is slated to become your meeting point with its stores, cafes and restaurants, giving you the pleasure of outdoor shopping.

At 3. Istanbul, every moment of the day is sure to be filled with fun for the whole family. Three social facilities accommodate separate sections for men and women. While you indulge in art programs like calligraphy in the hobby workshop, your children will enjoy doing as they like in the PlayStation rooms. The swimming pools and saunas allow you to rejuvenate and unwind at the end of the day.

3. İstanbul will feature a 1.4 km walking track, the first and only of its kind in Başakşehir. It surrounds the Square's stores, restaurants, cafes, and reflecting pools, inviting you for fun family walks.