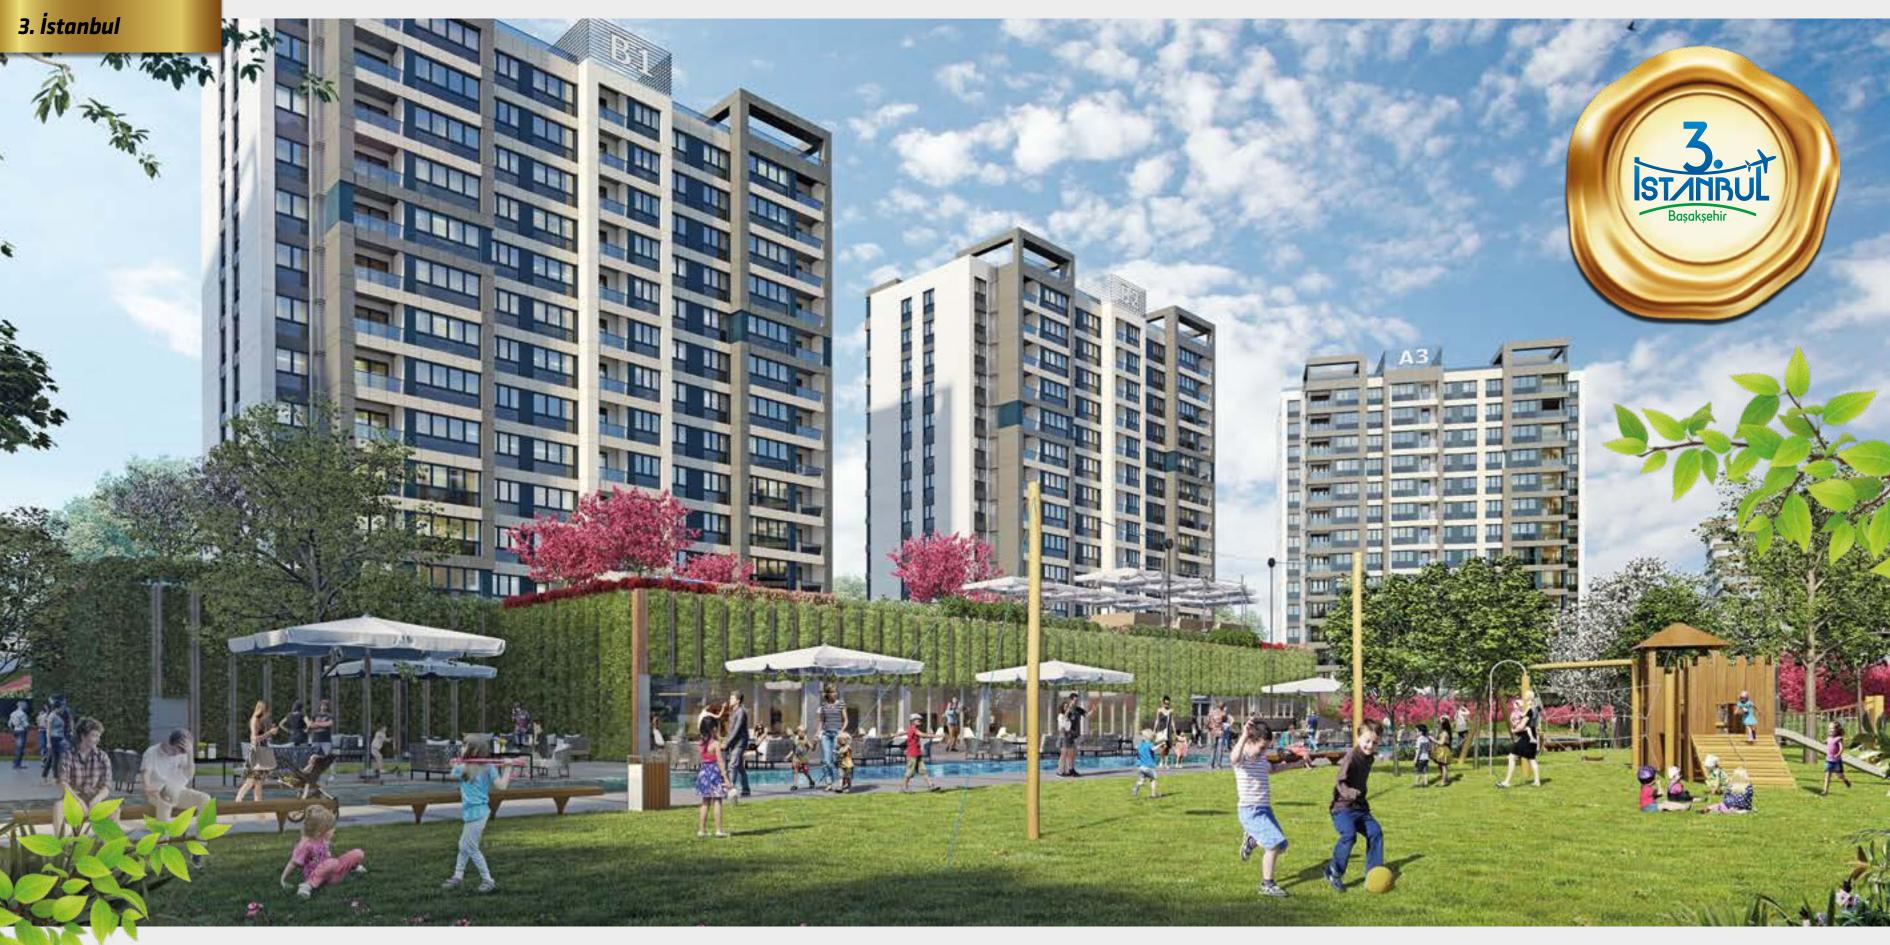

Also there are public and private schools for primary and elementary education only walking distance from your home.

Every moment of the day is sure to be filled with fun for the family at 3. İstanbul, featuring three social facilities, designed in separate sections for men and women.

3. İstanbul Çarşı is slated to become your meeting point with its stores, cafes and restaurants, giving you the pleasure of outdoor shopping.

At 3. Istanbul, every moment of the day is sure to be filled with fun for the whole family. Three social facilities accommodate separate sections for men and women. While you indulge in art programs like calligraphy in the hobby workshop, your children will enjoy doing as they like in the PlayStation rooms. The swimming pools and saunas allow you to rejuvenate and unwind at the end of the day.

3. İstanbul will feature a 1.4 km walking track, the first and only of its kind in Başakşehir. It surrounds the Square's stores, restaurants, cafes, and reflecting pools, inviting you for fun family walks.