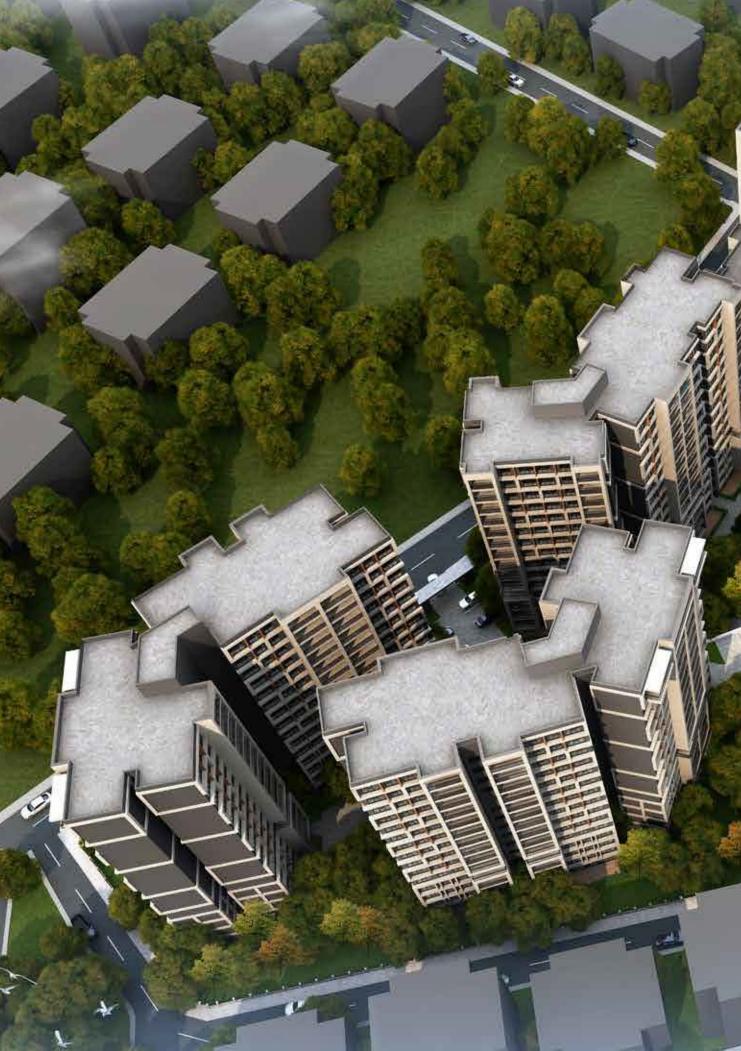

#### LOCATION

The project is being implemented at the most easily accessible point in Kartal. Rising at the intersection of D-100 and the ring road connection, this unique project is 23 km from the 15 July Martyrs Bridge, 25 km from the FSM Bridge, and only 19 km from Sabiha Gökçen Airport; It is located in the middle of land, sea and air transportation with its unique location close to Kartal Sea Bus Pier, coastal road and Bağdat Street.

It is also located very close to the Gulf Bridge, which connects to the high-speed train line and reduces the travel time between Istanbul and Izmir to 3.5 hours. Nevadium offers a life far beyond your expectations with its excellent location, surrounded by Kartal Courthouse, Financial Center, M'EXPO, TeknoPark, 15 universities, 62 hospitals, and prestigious shopping malls.