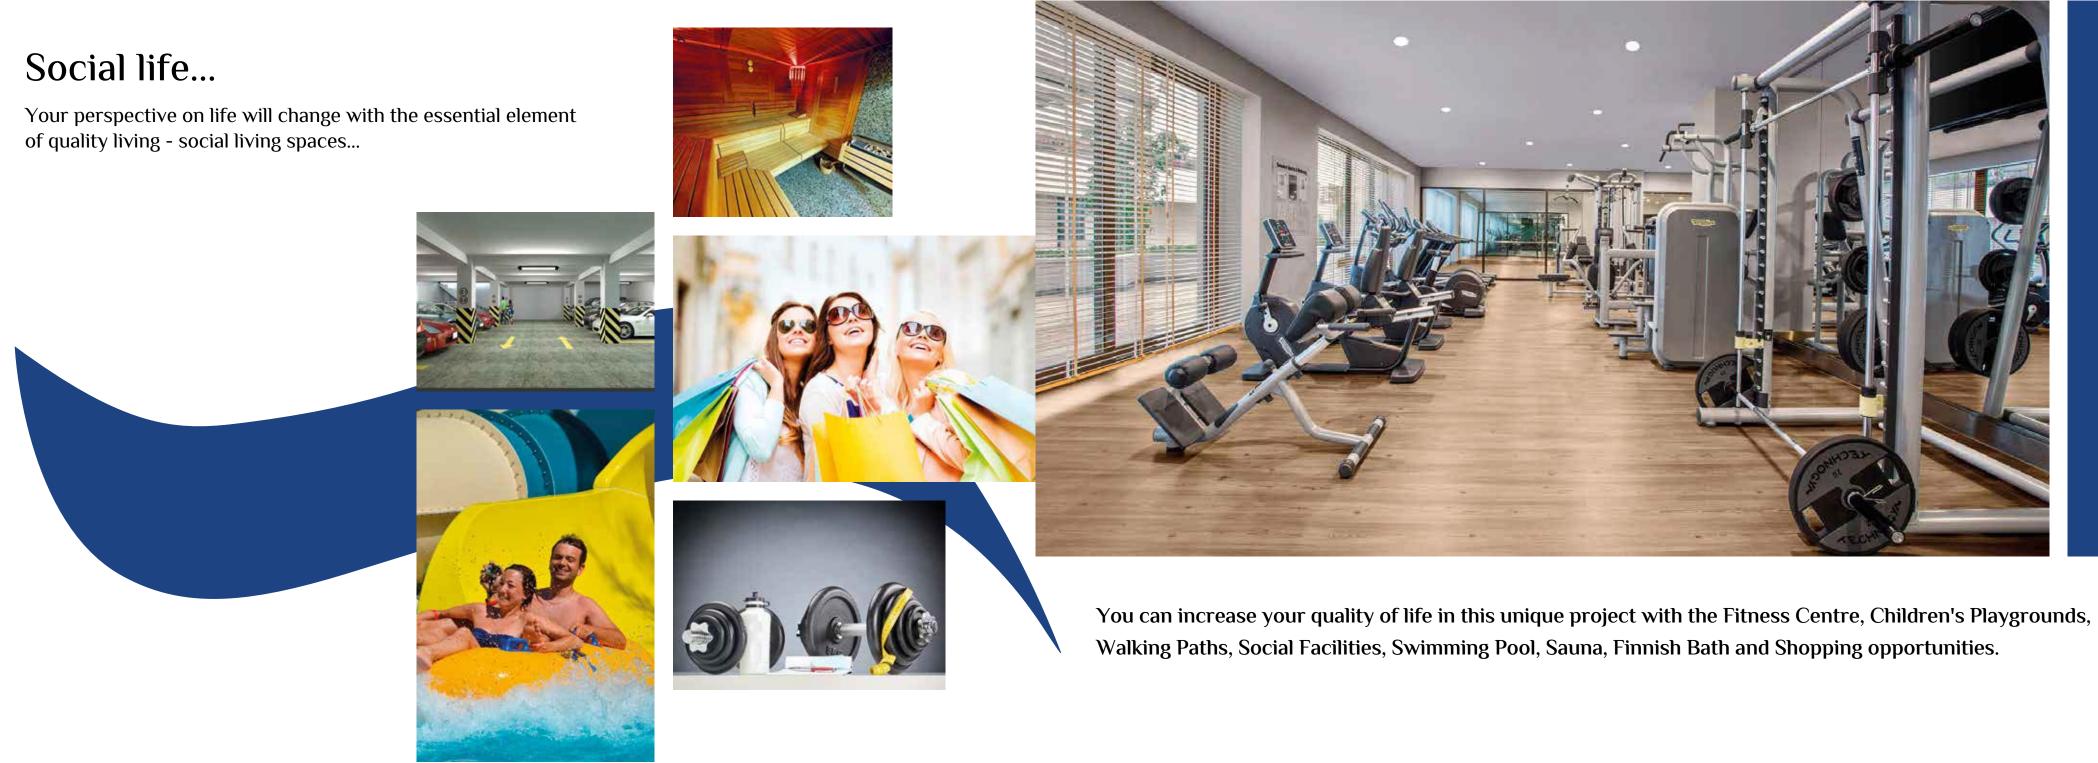

#### **Common Features of the Flats**

- Gated site with 24/7 security,
- Closed parking area for each flat
- Direct access from the closed parking lot to the flats,
- Outdoor swimming pool,
- Outdoor children's pool,
- Social facility options,
- Sauna and fitness,
- 7,500 m2 green area,
- Generator for common areas,
- Electric vehicle charging stations (green building),
- Gray water waste system (green building),
- Low-rise architecture,
- 11 commercial areas,
- Earthquake-resistant rock foundation
- High-quality materials,
- Contemporary architecture design in line with new living standards,

and the second

- Private flats with garden terraces and garden use,
- Modern kitchen design with built-in appliances,
- Pleasant and panoramic balconies,
- 1st Class Laminate parquet flooring,
- Bathrooms designed with first class fixtures and cabinets,
- Internet and wired TV connections in all rooms,
- Intercom system in the apartments for viewing the complex and entrances.