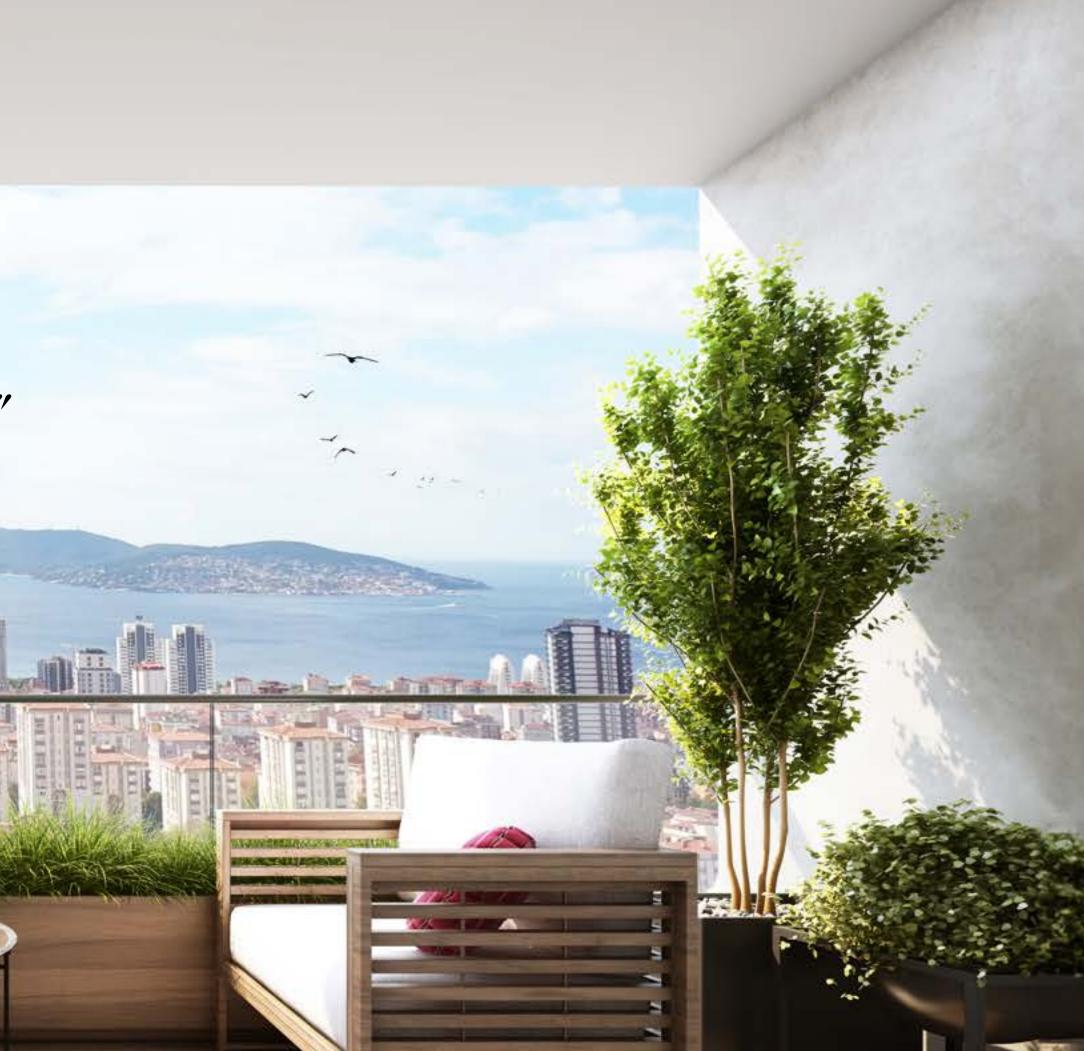

# "The view of the islands Has never been this beautiful..."

| Living Room + Kitcl | nen : | 22,01 m <sup>2</sup> |
|---------------------|-------|----------------------|
| Master Bedroom      | •     | 13,65 m <sup>2</sup> |
| Bedroom             | :     | 7,46 m <sup>2</sup>  |
| Bathroom            | :     | $3,75 \text{ m}^2$   |
| Master Bathroom     | :     | $3,57 \text{ m}^2$   |
| Balcon              | :     | $3,60 \text{ m}^2$   |
| Corridor            | •     | $2,72 \text{ m}^2$   |
| Laundry Room        | •     | $0,57 \text{ m}^2$   |