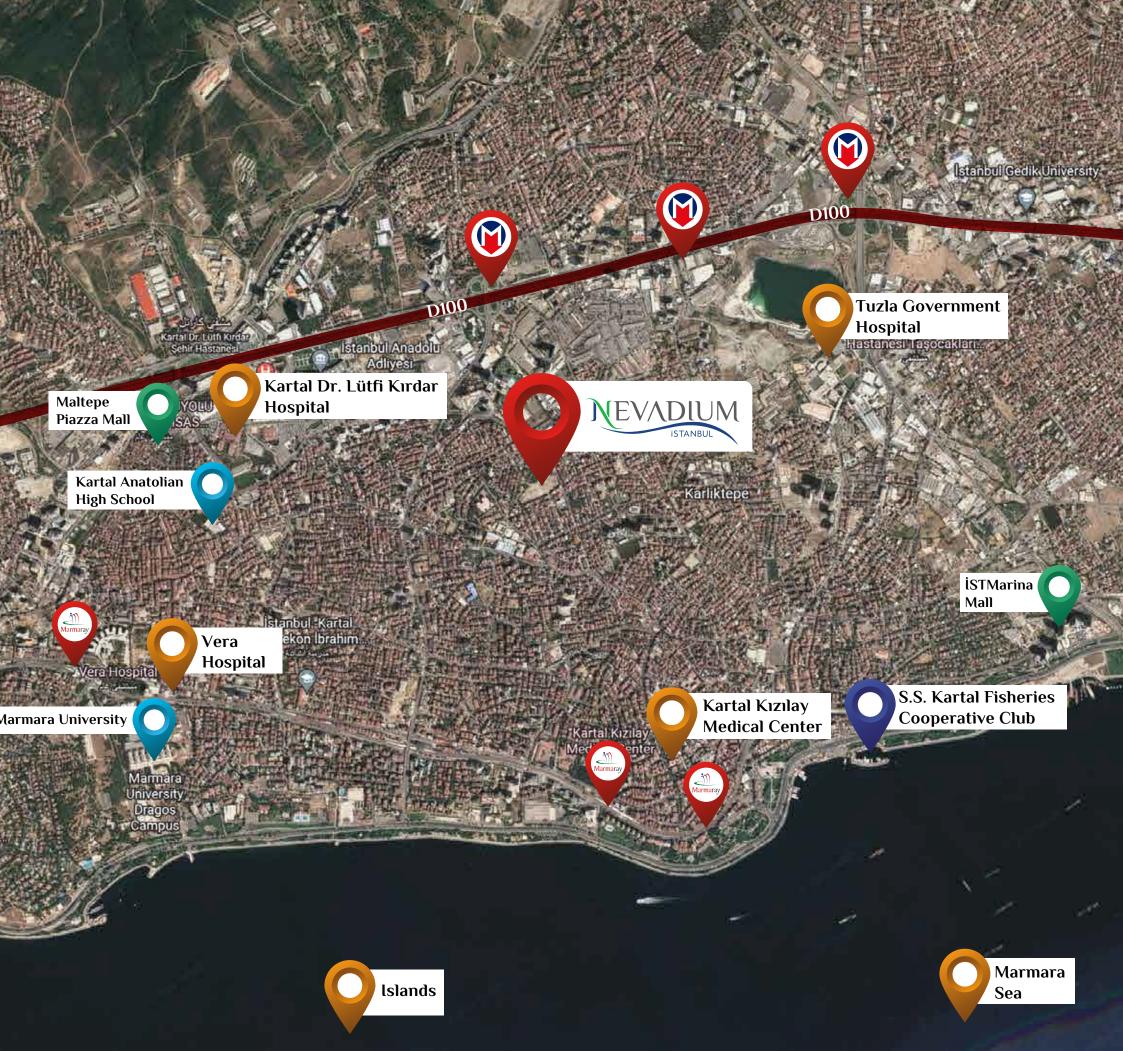

#### LOCATION

The project is being implemented at the most easily accessible point in Kartal. Rising at the intersection of D-100 and the ring road connection, this unique project is 23 km from the 15 July Martyrs Bridge, 25 km from the FSM Bridge, and only 19 km from Sabiha Gökçen Airport; It is located in the middle of land, sea and air transportation with its unique location close to Kartal Sea Bus Pier, coastal road and Bağdat Street.

It is also located very close to the Gulf Bridge, which connects to the high-speed train line and reduces the travel time between Istanbul and Izmir to 3.5 hours. Nevadium offers a life far beyond your expectations with its excellent location, surrounded by Kartal Courthouse, Financial Center, M'EXPO, TeknoPark, 15 universities, 62 hospitals, and prestigious shopping malls.