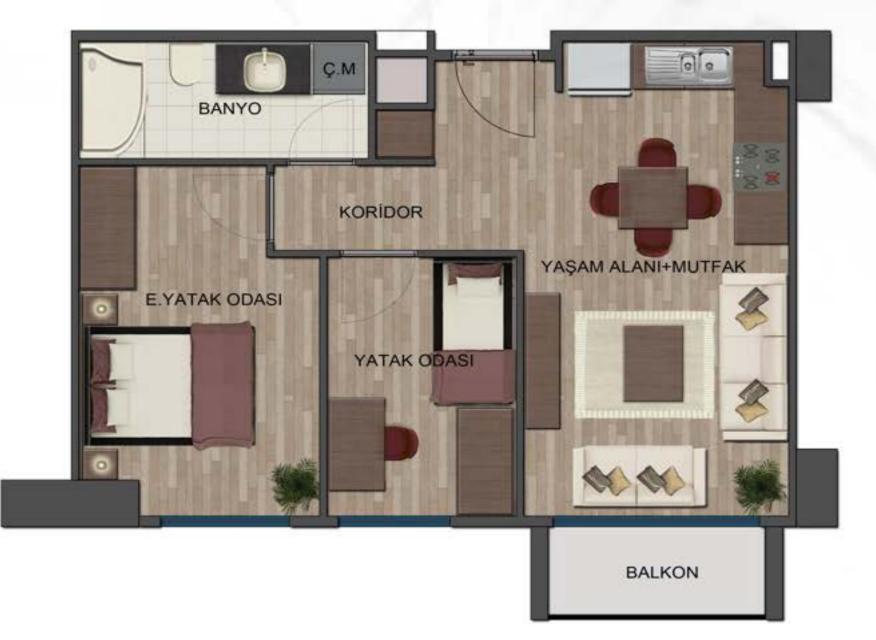

# "The view of the islands Has never been this beautiful..."

| Living Room + Kitcl | nen : | 22,01 m <sup>2</sup> |
|---------------------|-------|----------------------|
| Master Bedroom      | •     | 13,65 m <sup>2</sup> |
| Bedroom             | :     | 7,46 m <sup>2</sup>  |
| Bathroom            | :     | $3,75 \text{ m}^2$   |
| Master Bathroom     | :     | $3,57 \text{ m}^2$   |
| Balcon              | :     | $3,60 \text{ m}^2$   |
| Corridor            | •     | $2,72 \text{ m}^2$   |
| Laundry Room        | •     | $0,57 \text{ m}^2$   |

### **Gross : 82,35 m<sup>2</sup>**

| Living Room + Kitche | en : | 21,64 m <sup>2</sup>       |
|----------------------|------|----------------------------|
| Master Bedroom       | :    | 10,95 m <sup>2</sup>       |
| Bedroom              | :    | <b>7,08</b> m <sup>2</sup> |
| Bathroom             | •    | $4,72 \text{ m}^2$         |
| Balcon               | :    | 3,12 m <sup>2</sup>        |
| Corridor             | •    | 1,94 m <sup>2</sup>        |
| Laundry Room         | •    | $0,57 \text{ m}^2$         |

#### **Gross : 71,72 m<sup>2</sup>**