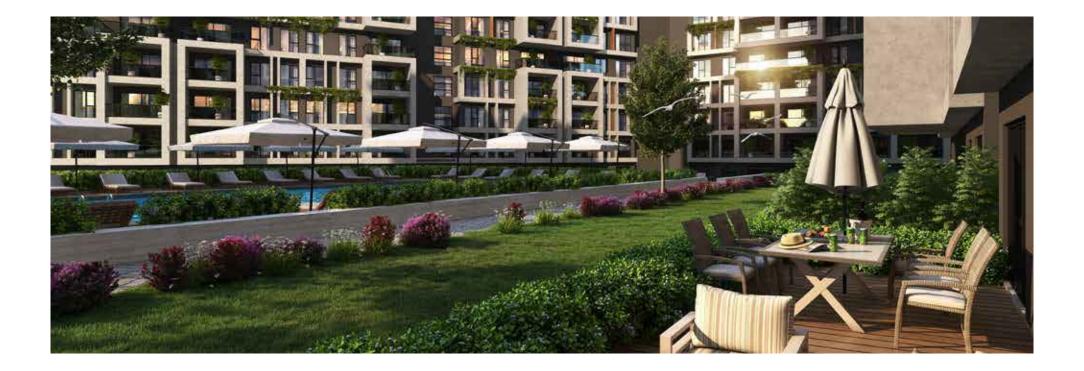

*You are at the Center of Life…* 

Gated Site with 24/7 Security

Outdoor Adult and Children's Swimming Pools

Sports / Sauna / Fitness

11 Commercial Areas

7,500 m2 Green Area

Generator for common areas

Earthquake-resistant rock foundation

#### **Common Features of the Flats**

- Gated site with 24/7 security,
- Closed parking area for each flat
- Direct access from the closed parking lot to the flats,
- Outdoor swimming pool,
- Outdoor children's pool,
- Social facility options,
- Sauna and fitness,
- 7,500 m2 green area,
- Generator for common areas,
- Electric vehicle charging stations (green building),
- Gray water waste system (green building),
- Low-rise architecture,
- 11 commercial areas,
- Earthquake-resistant rock foundation
- High-quality materials,
- Contemporary architecture design in line with new living standards,