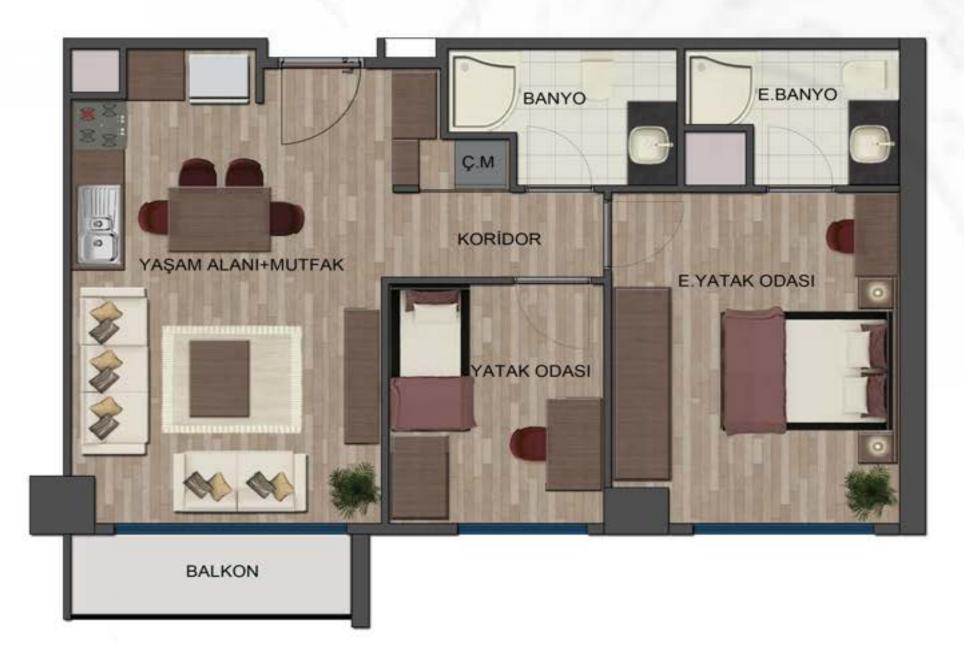

# "The view of the islands Has never been this beautiful..."

| Living Room + Kitcl | nen : | 22,01 m <sup>2</sup> |
|---------------------|-------|----------------------|
| Master Bedroom      | •     | 13,65 m <sup>2</sup> |
| Bedroom             | :     | 7,46 m <sup>2</sup>  |
| Bathroom            | :     | $3,75 \text{ m}^2$   |
| Master Bathroom     | :     | $3,57 \text{ m}^2$   |
| Balcon              | :     | $3,60 \text{ m}^2$   |
| Corridor            | •     | $2,72 \text{ m}^2$   |
| Laundry Room        | •     | $0,57 \text{ m}^2$   |